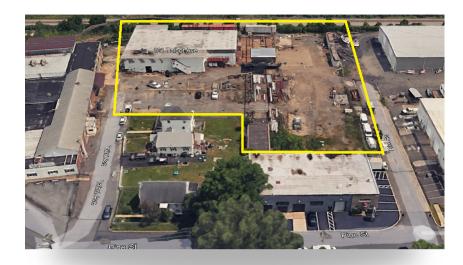

# **AVAILABLE FOR SALE |** INDUSTRIAL OUTSIDE STORAGE SITE

## **PROPERTY FEATURES**

Building Size - 18,000 SF

Lot Size – 2.18 acres

Office Space – 2,000 SF (2nd floor)

Loading – 4 drive in doors. Exterior platform to accommodate dock height.

Ceiling Height – 19' clear