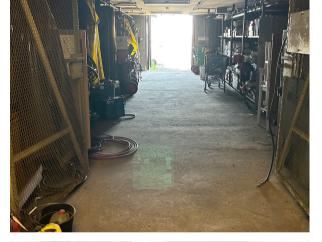

## **PROPERTY FEATURES**

Building Size - 18,000 SF

Lot Size – 2.18 acres

Office Space – 2,000 SF (2nd floor)

Loading – 4 drive in doors. Exterior platform to accommodate dock height.

Ceiling Height – 19' clear