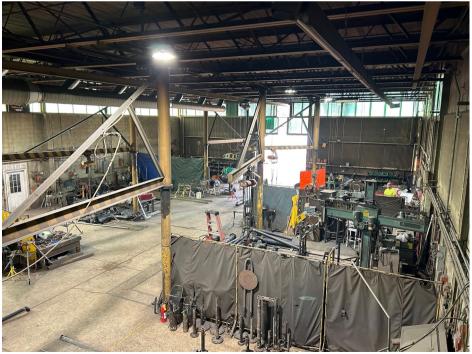

## **PROPERTY FEATURES**

Building Size - 18,000 SF

Lot Size – 2.18 acres

Office Space – 2,000 SF (2nd floor)

Loading – 4 drive in doors. Exterior platform to accommodate dock height.

Ceiling Height – 19' clear

# Cranes –

- Interior: 0
  - Three, 3-ton monorail cranes
  - Eleven, 2-ton jib cranes
- Exterior: о
  - One, 3-ton gantry crane
  - One, 2-ton monorail crane

RE Tax - \$18,947

Zoning - Industrial