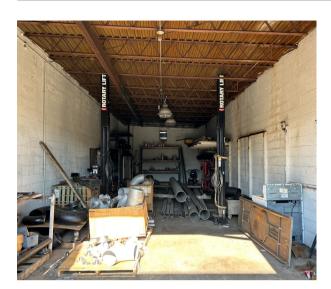

## **PROPERTY FEATURES**

Building Size - 18,000 SF

Lot Size – 2.18 acres

Office Space – 2,000 SF (2nd floor)

Loading – 4 drive in doors. Exterior platform to accommodate dock height.

Ceiling Height – 19' clear

# Cranes –

- Interior: 0
  - Three, 3-ton monorail cranes
  - Eleven, 2-ton jib cranes
- Exterior: о
  - One, 3-ton gantry crane
  - One, 2-ton monorail crane

RE Tax - \$18,947

Zoning - Industrial