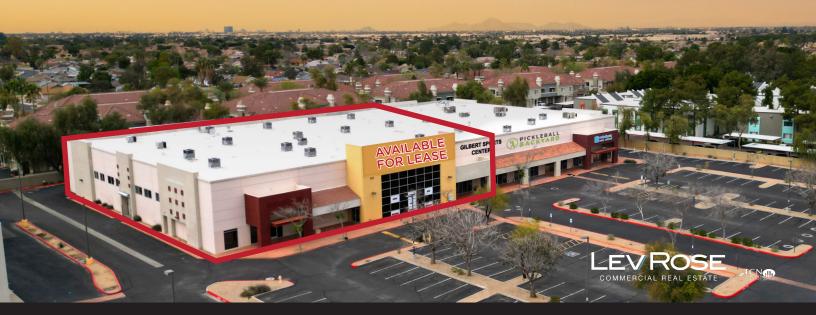

# 868 n gilbert RD, gilbert, AZ 85234

**FOR LEASE** 

#### **GILBERT SPORTS CENTER**

Michael Waxman, Partner mwaxman@levrose.com 480.294.6004

### **±20,261 SF** SUITE 150

## \$18.50/SF NNN

LEASE RATE

VIEW LEASE BROCHURE \_

#### **PROPERTY FEATURES**

- Three tenant retail project totaling ±45,019 square feet
- Constructed in 2001 and continually updated with new HVAC units and Roof
- One half mile north of showcase Downtown
  Gilbert with over 30 restaurants
- Center co-tenants include Walgreens and Chase Bank
- Dense daytime employment area Office and Retail
- Busy Intersection
- All Sports/Activity Themed Tenants