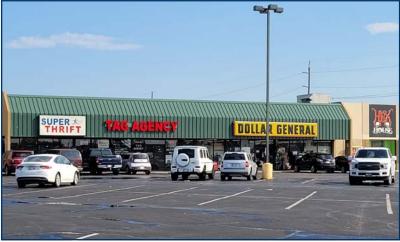

### PROPERTY HIGHLIGHTS

• AVAILABLE SPACES:

**Suite 5616** (29,294 sf)

Suite 5626-V (535 sf)

**Suite 5644**\* (26,100 sf + 9,900 sf = 36,000 sf)

\*Can be divided

- HIGHLY VISIBLE TO HIGHWAY 1-44
- EASY ACCESS FROM WEST 49th STREET EXIT
- STRONG DAYTIME POPULATION COMMUTE
- ABUNDANT PARKING
- ESTABLISHED & WELL-LOCATED CENTER
- STRONG TENANT MIX
- RETAIL, OFFICE & WAREHOUSE SPACE
- AVAILABLE: 503 SF UP TO 36,000 SF
- RECENT EXTERIOR BEAUTIFICATIONS