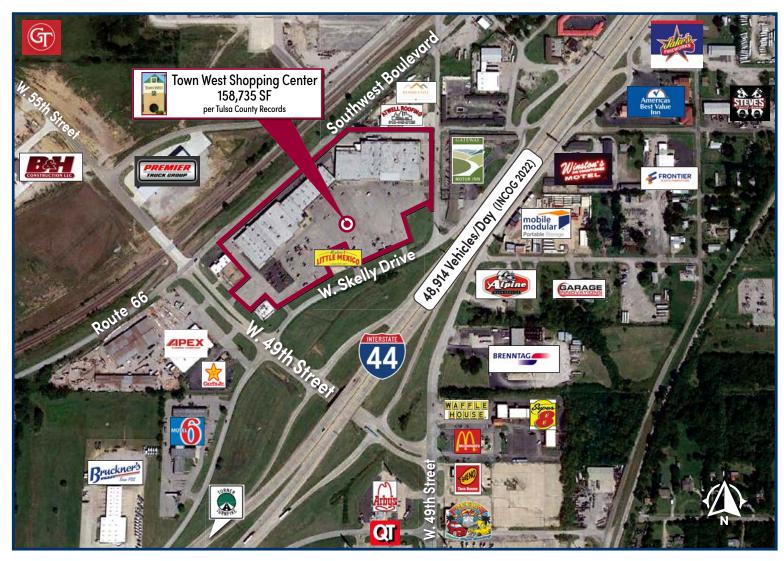

# TOWN WEST SHOPPING CENTER 5610 - 5648 W. Skelly Drive - Tulsa, OK 74107 BA & ASS REA

### PROPERTY HIGHLIGHTS

• AVAILABLE SPACES:

**Suite 5616** (29,294 sf)

Suite 5626-V (535 sf)

**Suite 5644**\* (26,100 sf + 9,900 sf = 36,000 sf)

\*Can be divided

- HIGHLY VISIBLE TO HIGHWAY 1-44
- EASY ACCESS FROM WEST 49th STREET EXIT
- STRONG DAYTIME POPULATION COMMUTE
- ABUNDANT PARKING
- ESTABLISHED & WELL-LOCATED CENTER
- STRONG TENANT MIX
- RETAIL, OFFICE & WAREHOUSE SPACE
- AVAILABLE: 503 SF UP TO 36,000 SF
- RECENT EXTERIOR BEAUTIFICATIONS

Source: Tulsa County Assessor

|     | Traffic Count         | INCOG 2022                     |  |
|-----|-----------------------|--------------------------------|--|
| 48, | 914 Vehicles per day  | HWY 66/I-44                    |  |
| 4   | ,850 Vehicles per day | SOUTHWEST BLVD/S. 56th W. AVE. |  |