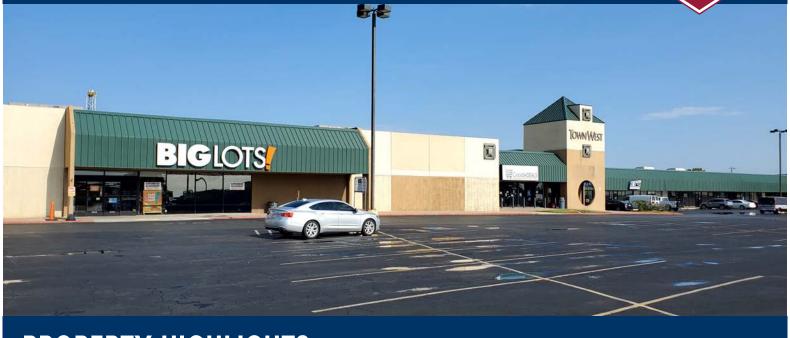

# TOWN WEST SHOPPING CENTER 5610 - 5648 W. Skelly Drive - Tulsa, OK 74107 BA & ASS REA

### PROPERTY HIGHLIGHTS

• AVAILABLE SPACES:

**Suite 5616** (29,294 sf)

Suite 5626-V (535 sf)

**Suite 5644**\* (26,100 sf + 9,900 sf = 36,000 sf)

\*Can be divided

- HIGHLY VISIBLE TO HIGHWAY 1-44
- EASY ACCESS FROM WEST 49th STREET EXIT
- STRONG DAYTIME POPULATION COMMUTE
- ABUNDANT PARKING
- ESTABLISHED & WELL-LOCATED CENTER
- STRONG TENANT MIX
- RETAIL, OFFICE & WAREHOUSE SPACE
- AVAILABLE: 503 SF UP TO 36,000 SF
- RECENT EXTERIOR BEAUTIFICATIONS