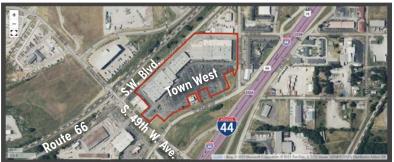

# TOWN WEST SHOPPING CENTER 5610 - 5648 W. Skelly Drive - Tulsa, OK 74107 BA & ASS REA

### PROPERTY HIGHLIGHTS

• AVAILABLE SPACES:

**Suite 5616** (29,294 sf)

Suite 5626-V (535 sf)

**Suite 5644**\* (26,100 sf + 9,900 sf = 36,000 sf)

\*Can be divided

- HIGHLY VISIBLE TO HIGHWAY 1-44
- EASY ACCESS FROM WEST 49th STREET EXIT
- STRONG DAYTIME POPULATION COMMUTE
- ABUNDANT PARKING
- ESTABLISHED & WELL-LOCATED CENTER
- STRONG TENANT MIX
- RETAIL, OFFICE & WAREHOUSE SPACE
- AVAILABLE: 503 SF UP TO 36,000 SF
- RECENT EXTERIOR BEAUTIFICATIONS

Source: Tulsa County Assessor

|     | Traffic Count         | INCOG 2022                     |  |
|-----|-----------------------|--------------------------------|--|
| 48, | 914 Vehicles per day  | HWY 66/I-44                    |  |
| 4   | ,850 Vehicles per day | SOUTHWEST BLVD/S. 56th W. AVE. |  |