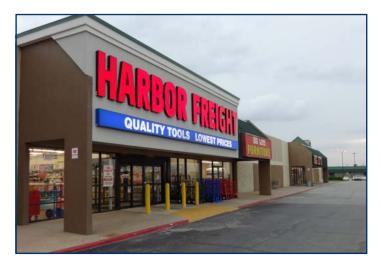

### PROPERTY HIGHLIGHTS

• AVAILABLE SPACES:

**Suite 5616** (29,294 sf)

Suite 5626-V (535 sf)

**Suite 5644**\* (26,100 sf + 9,900 sf = 36,000 sf)

\*Can be divided

- HIGHLY VISIBLE TO HIGHWAY 1-44
- EASY ACCESS FROM WEST 49th STREET EXIT
- STRONG DAYTIME POPULATION COMMUTE
- ABUNDANT PARKING
- ESTABLISHED & WELL-LOCATED CENTER
- STRONG TENANT MIX
- RETAIL, OFFICE & WAREHOUSE SPACE
- AVAILABLE: 503 SF UP TO 36,000 SF
- RECENT EXTERIOR BEAUTIFICATIONS