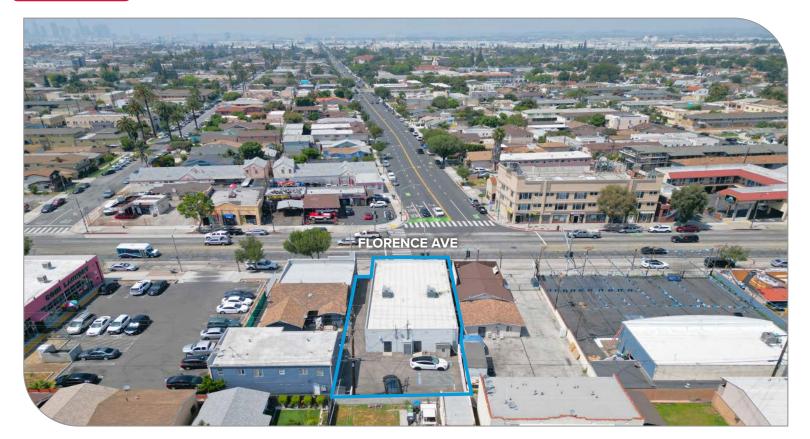

### ±3,200<sup>SF</sup> OFFICE/RETAIL BUILDING 2822 E FLORENCE AVE | HUNTINGTON PARK (UNINC. LA), CA 90255

#### **PROPERTY HIGHLIGHTS**

- Prime Location Signalized Intersection
- Excellent Freestanding Office/Retail Building
- Highly-Trafficked E. Florence Ave. Frontage
- Private Parking & Yard in Rear of Building
- Building is Fully Temperature Controlled
- Current Use: Medical Clinic (M-2-M Lease)
- Unincorporated LA County LC-MXD Zoning
- Do Not Disturb Tenant Contact Broker

## ±3,200<sup>SF</sup> OFFICE/RETAIL BUILDING PRIME LOCATION – SIGNALIZED INTERSECTION

2822 E FLORENCE AVE | HUNTINGTON PARK (UNINC. LA), CA 90255