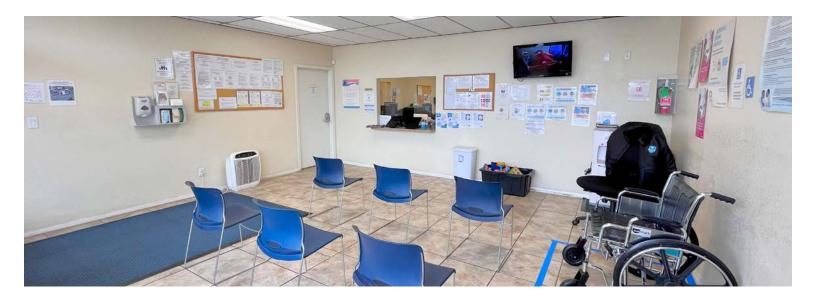

#### **PROPERTY HIGHLIGHTS**

- Prime Location Signalized Intersection
- Excellent Freestanding Office/Retail Building
- Highly-Trafficked E. Florence Ave. Frontage
- Private Parking & Yard in Rear of Building
- Building is Fully Temperature Controlled
- Current Use: Medical Clinic (M-2-M Lease)
- Unincorporated LA County LC-MXD Zoning
- Do Not Disturb Tenant Contact Broker

#### **PROPERTY SUMMARY**

| TOTAL BLDG SF    | ±3,200 SF (Per Assessor)       |
|------------------|--------------------------------|
| TOTAL LAND SF    | ±5,872 SF (Per Assessor)       |
| CEILING HEIGHT   | 10' Minimum Clearance          |
| PARKING          | Private Parking / Yard in Rear |
| OFFICE HVAC / RR | Yes / 2 R.R ADA Compliant      |
| PARKING SPACES   | ±3 Parking Spaces              |

| LC-MXD - Uninc. LA County                      |
|------------------------------------------------|
| Medical Clinic (M-2-M Leasev)                  |
| 1948 - Wood / Masonry / Stucco                 |
| 6201-001-009                                   |
| Signalized Intersection - E. Florence Ave.     |
| Miles Ave. / Seville Ave. / Mountain View Ave. |
|                                                |