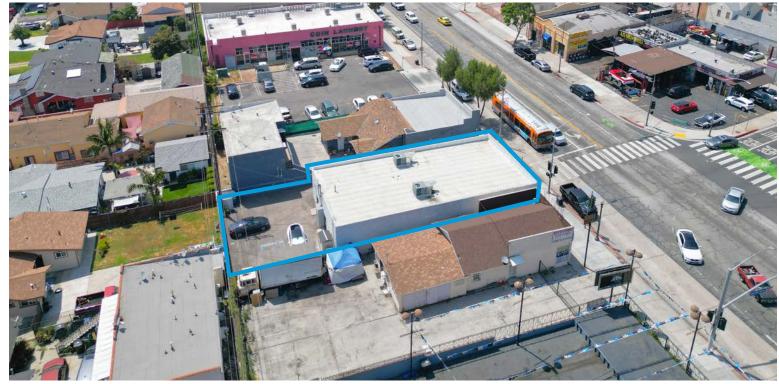

### ±3,200<sup>SF</sup> OFFICE/RETAIL BUILDING 2822 E FLORENCE AVE | HUNTINGTON PARK (UNINC. LA), CA 90255

## ±3,200<sup>SF</sup> OFFICE/RETAIL BUILDING PRIME LOCATION – SIGNALIZED INTERSECTION

2822 E FLORENCE AVE | HUNTINGTON PARK (UNINC. LA), CA 90255

# ±3,200<sup>SF</sup> OFFICE/RETAIL BUILDING PRIME LOCATION – SIGNALIZED INTERSECTION 2822 E FLORENCE AVE | HUNTINGTON PARK (UNINC. LA), CA 90255

LEE & ASSOCIATES

COMMERCIAL REAL ESTATE SERVICES

**SITE PLAN** 

#### **E FLORENCE AVE**

\*Not to scale. Buyer to confirm all details.

FOR MORE INFORMATION, PLEASE CONTACT

MATTISON BEHR

mbehr@lee-associates.com818.434.9116

TONY NAPLES
Senior Vice President LLIC NO 01811344