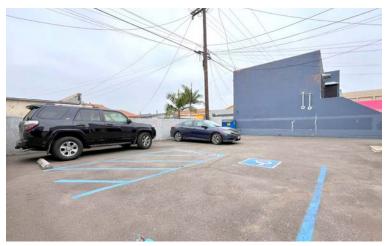

#### **PROPERTY SUMMARY**

| TOTAL BLDG SF    | ±3,200 SF (Per Assessor)       |
|------------------|--------------------------------|
| TOTAL LAND SF    | ±5,872 SF (Per Assessor)       |
| CEILING HEIGHT   | 10' Minimum Clearance          |
| PARKING          | Private Parking / Yard in Rear |
| OFFICE HVAC / RR | Yes / 2 R.R ADA Compliant      |
| PARKING SPACES   | ±3 Parking Spaces              |