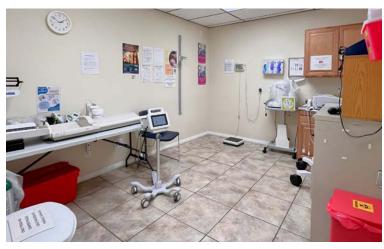

#### **PROPERTY HIGHLIGHTS**

- Prime Location Signalized Intersection
- Excellent Freestanding Office/Retail Building
- Highly-Trafficked E. Florence Ave. Frontage
- Private Parking & Yard in Rear of Building
- Building is Fully Temperature Controlled
- Current Use: Medical Clinic (M-2-M Lease)
- Unincorporated LA County LC-MXD Zoning
- Do Not Disturb Tenant Contact Broker

| LC-MXD - Uninc. LA County                      |
|------------------------------------------------|
| Medical Clinic (M-2-M Leasev)                  |
| 1948 - Wood / Masonry / Stucco                 |
| 6201-001-009                                   |
| Signalized Intersection - E. Florence Ave.     |
| Miles Ave. / Seville Ave. / Mountain View Ave. |
|                                                |