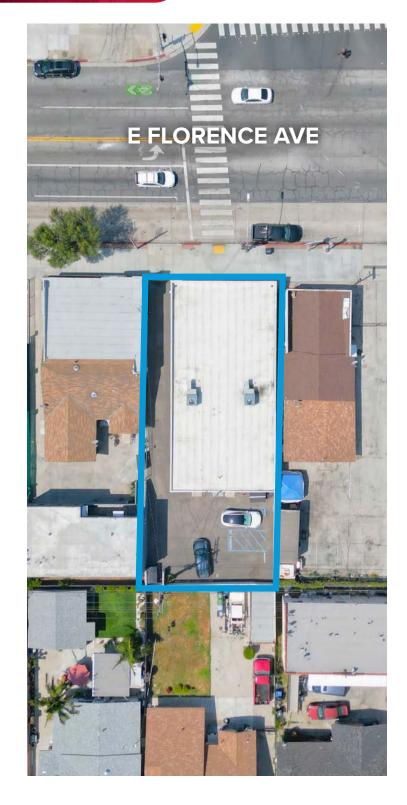

### ±3,200<sup>SF</sup> OFFICE/RETAIL BUILDING 2822 E FLORENCE AVE | HUNTINGTON PARK (UNINC. LA), CA 90255

## ±3,200<sup>SF</sup> OFFICE/RETAIL BUILDING PRIME LOCATION – SIGNALIZED INTERSECTION

2822 E FLORENCE AVE | HUNTINGTON PARK (UNINC. LA), CA 90255

# ±3,200<sup>SF</sup> OFFICE/RETAIL BUILDING PRIME LOCATION – SIGNALIZED INTERSECTION 2822 E FLORENCE AVE | HUNTINGTON PARK (UNINC. LA), CA 90255

LEE & ASSOCIATES

COMMERCIAL REAL ESTATE SERVICES

**SITE PLAN** 

#### **E FLORENCE AVE**

\*Not to scale. Buyer to confirm all details.

FOR MORE INFORMATION, PLEASE CONTACT

MATTISON BEHR

mbehr@lee-associates.com818.434.9116

TONY NAPLES
Senior Vice President LLIC NO 01811344