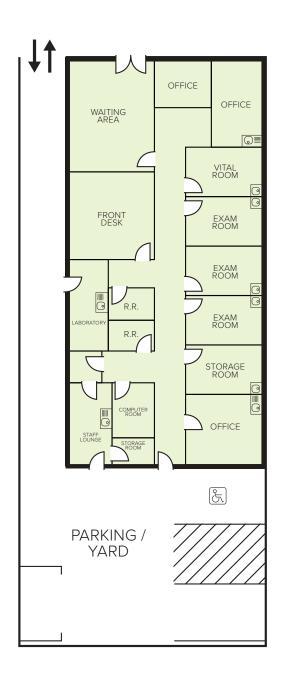

#### **PROPERTY SUMMARY**

| TOTAL BLDG SF    | ±3,200 SF (Per Assessor)       |
|------------------|--------------------------------|
| TOTAL LAND SF    | ±5,872 SF (Per Assessor)       |
| CEILING HEIGHT   | 10' Minimum Clearance          |
| PARKING          | Private Parking / Yard in Rear |
| OFFICE HVAC / RR | Yes / 2 R.R ADA Compliant      |
| PARKING SPACES   | ±3 Parking Spaces              |

| LC-MXD - Uninc. LA County                      |
|------------------------------------------------|
| Medical Clinic (M-2-M Leasev)                  |
| 1948 - Wood / Masonry / Stucco                 |
| 6201-001-009                                   |
| Signalized Intersection - E. Florence Ave.     |
| Miles Ave. / Seville Ave. / Mountain View Ave. |
|                                                |