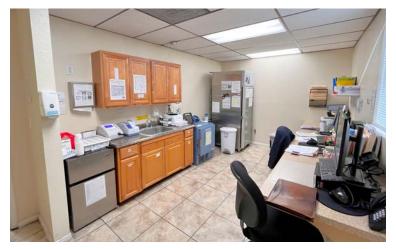

#### **PROPERTY HIGHLIGHTS**

- Prime Location Signalized Intersection
- Excellent Freestanding Office/Retail Building
- Highly-Trafficked E. Florence Ave. Frontage
- Private Parking & Yard in Rear of Building
- Building is Fully Temperature Controlled
- Current Use: Medical Clinic (M-2-M Lease)
- Unincorporated LA County LC-MXD Zoning
- Do Not Disturb Tenant Contact Broker

| LC-MXD - Uninc. LA County                      |
|------------------------------------------------|
| Medical Clinic (M-2-M Leasev)                  |
| 1948 - Wood / Masonry / Stucco                 |
| 6201-001-009                                   |
| Signalized Intersection - E. Florence Ave.     |
| Miles Ave. / Seville Ave. / Mountain View Ave. |
|                                                |