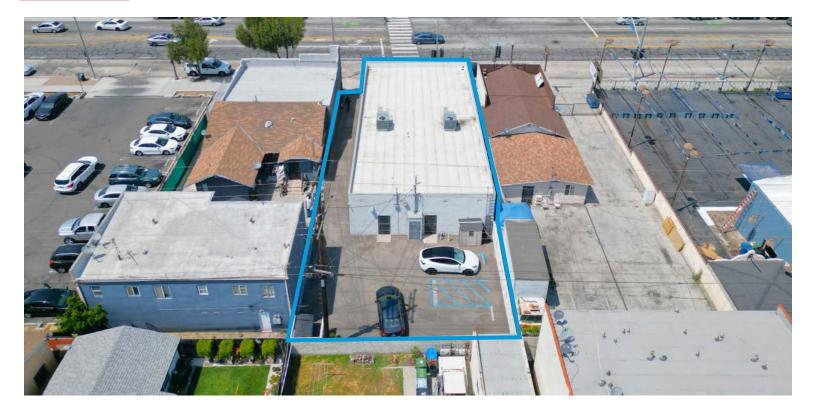

### ±3,200<sup>SF</sup> OFFICE/RETAIL BUILDING 2822 E FLORENCE AVE | HUNTINGTON PARK (UNINC. LA), CA 90255

## ±3,200<sup>SF</sup> OFFICE/RETAIL BUILDING PRIME LOCATION – SIGNALIZED INTERSECTION

2822 E FLORENCE AVE | HUNTINGTON PARK (UNINC. LA), CA 90255

# ±3,200<sup>SF</sup> OFFICE/RETAIL BUILDING PRIME LOCATION – SIGNALIZED INTERSECTION 2822 E FLORENCE AVE | HUNTINGTON PARK (UNINC. LA), CA 90255

LEE & ASSOCIATES

COMMERCIAL REAL ESTATE SERVICES

**SITE PLAN** 

#### **E FLORENCE AVE**

\*Not to scale. Buyer to confirm all details.

FOR MORE INFORMATION, PLEASE CONTACT

MATTISON BEHR

mbehr@lee-associates.com818.434.9116

TONY NAPLES
Senior Vice President LLIC NO 01811344