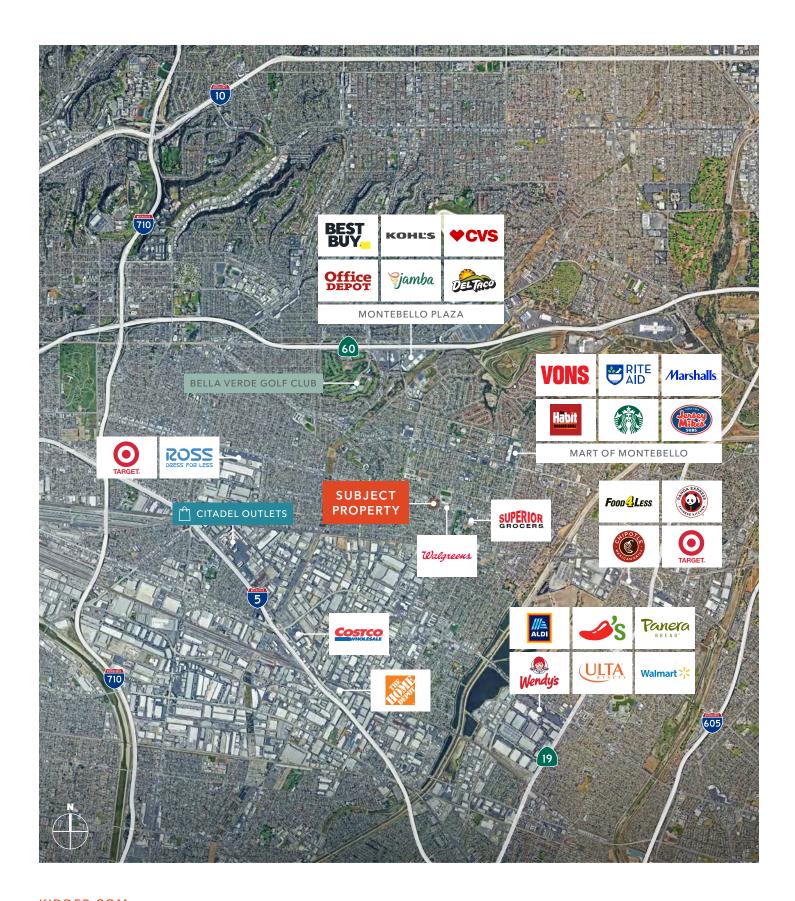

## 1701 WEST WHITTIER BLVD

MONTEBELLO, CA 90640

## Property Information

Asking Price: \$1,200,000

Built in 1953

3,691 SF building size

18 parking spaces (4.8 : 1.,000 SF)

10,907 SF Land (.25 acre)

6337-005-020, 6337-005-043 (parcels)

CHRISTOPHER STECK, CCIM 213.225.7231 christopher.steck@kidder.com LIC N° 01841338 JOHN ANTHONY, SIOR 213.225.7218 john.anthony@kidder.com LIC N° 01226464