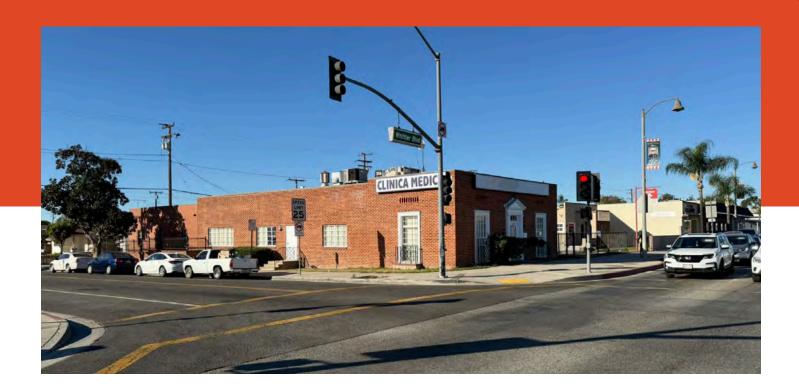

## 1701 WEST WHITTIER BLVD

MONTEBELLO, CA 90640

## Property Information

Asking Price: \$1,200,000

Built in 1953

3,691 SF building size

18 parking spaces (4.8 : 1.,000 SF)

10,907 SF Land (.25 acre)

6337-005-020, 6337-005-043 (parcels)

CHRISTOPHER STECK, CCIM 213.225.7231 christopher.steck@kidder.com LIC N° 01841338 JOHN ANTHONY, SIOR 213.225.7218 john.anthony@kidder.com LIC N° 01226464

## Property Highlights

- Fully built out medical clinic space that includes
  - 9 exam rooms
  - X ray room with equipment
  - Physical therapy room
  - Nurses station
  - Laundry room with hookups
  - 3 offices
  - Break Room
- Ample on site, secured surface parking lot
- High visibility location in Montebello on a main thoroughfare
- Well maintained interior improvements