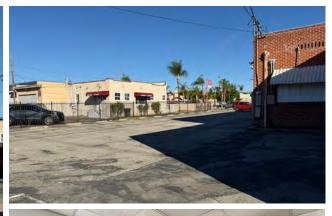

## 1701 WEST WHITTIER BLVD

MONTEBELLO, CA 90640

## Property Information

Asking Price: \$1,200,000

Built in 1953

3,691 SF building size

18 parking spaces (4.8 : 1.,000 SF)

10,907 SF Land (.25 acre)

6337-005-020, 6337-005-043 (parcels)

CHRISTOPHER STECK, CCIM 213.225.7231 christopher.steck@kidder.com LIC N° 01841338 JOHN ANTHONY, SIOR 213.225.7218 john.anthony@kidder.com LIC N° 01226464

## Property Highlights

- Fully built out medical clinic space that includes
  - 9 exam rooms
  - X ray room with equipment
  - Physical therapy room
  - Nurses station
  - Laundry room with hookups
  - 3 offices
  - Break Room
- Ample on site, secured surface parking lot
- High visibility location in Montebello on a main thoroughfare
- Well maintained interior improvements