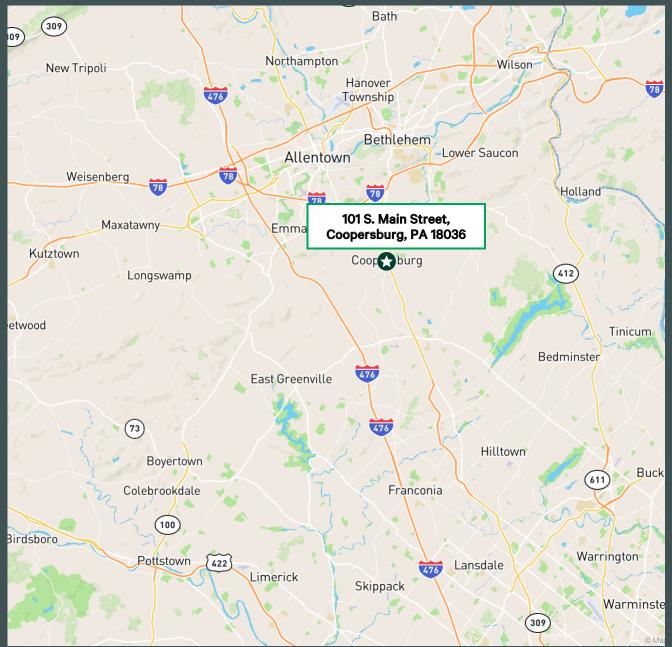

# 101 S. Main Street

Coopersburg, PA 18036

5.000 SF (divisible) Medical Office Suite Available For Sublease