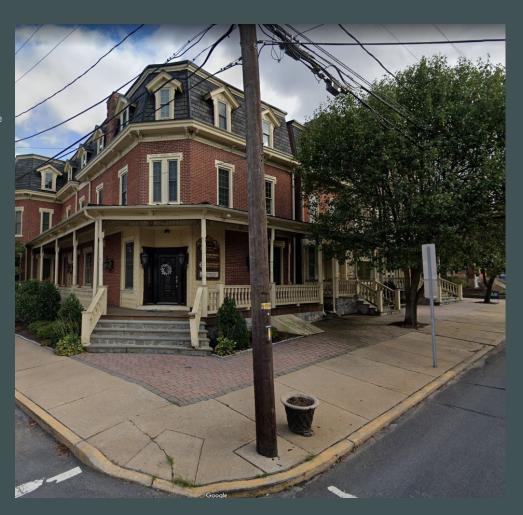

# 101 S. Main Street

Coopersburg, PA 18036

5.000 SF (divisible) Medical Office Suite Available For Sublease

### **Property Details**

- + ±5,000 SF divisible to 2,500 SF medical office suite located on the 2nd floor.
- + Built in 1845 and renovated in 2009
- + Total Acres: ± 0.35
- + Along S Main Street with a cross street of East Station Ave
- + Join tenant Coopersburg Family Practice
- + Leasing term through December 31, 2028