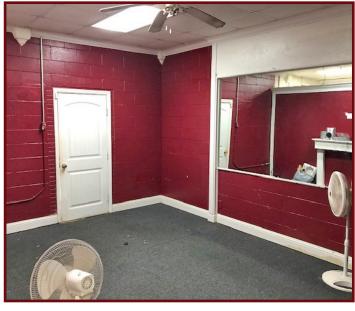

### FOR SALE

124 JEFFERSON STREET, MANSFIELD, LA 71052

- 5,000 sf (50' x 100') General Office/Retail/Flex Space
- Large storage/office and admin office reception area
- 3 offices in the rear of the building
- Large open flex space
- Full kitchen
- 3 restrooms, one with a shower
- 15 parking spaces
- Small yard at the rear of the property
- Sale price: \$250,000