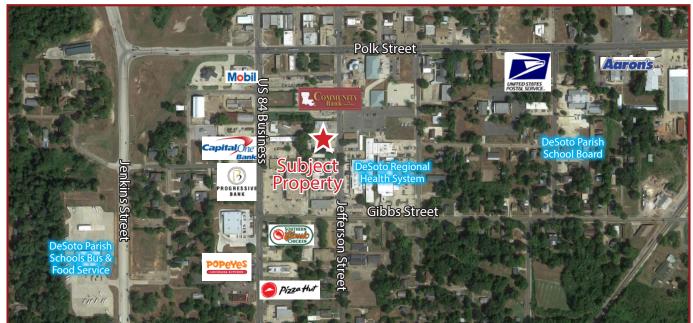

### FOR SALE

124 JEFFERSON STREET, MANSFIELD, LA 71052

- 5,000 sf (50' x 100') General Office/Retail/Flex Space
- Large storage/office and admin office reception area
- 3 offices in the rear of the building
- Large open flex space
- Full kitchen
- 3 restrooms, one with a shower
- 15 parking spaces
- Small yard at the rear of the property
- Sale price: \$250,000