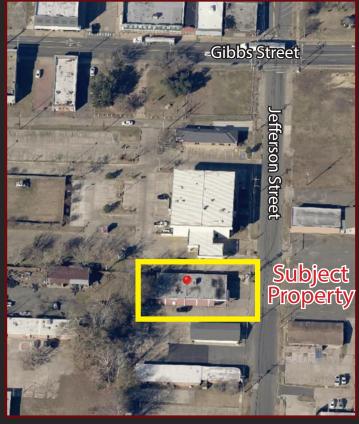

### GENERAL OFFICE/ RETAIL/FLEX SPACE

### FOR SALE

124 JEFFERSON STREET, MANSFIELD, LA 71052

- 5,000 sf (50' x 100') General Office/Retail/Flex Space
- Large storage/office and admin office reception area
- 3 offices in the rear of the building
- Large open flex space
- Full kitchen
- 3 restrooms, one with a shower
- 15 parking spaces
- Small yard at the rear of the property
- Sale price: \$250,000