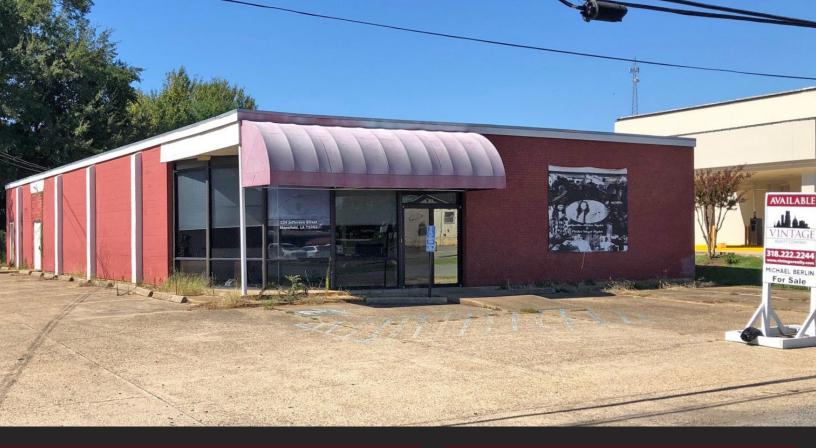

### GENERAL OFFICE/ RETAIL/FLEX SPACE

### FOR SALE

124 JEFFERSON STREET, MANSFIELD, LA 71052

- 5,000 sf (50' x 100') General Office/Retail/Flex Space
- Large storage/office and admin office reception area
- 3 offices in the rear of the building
- Large open flex space
- Full kitchen
- 3 restrooms, one with a shower
- 15 parking spaces
- Small yard at the rear of the property
- Sale price: \$250,000