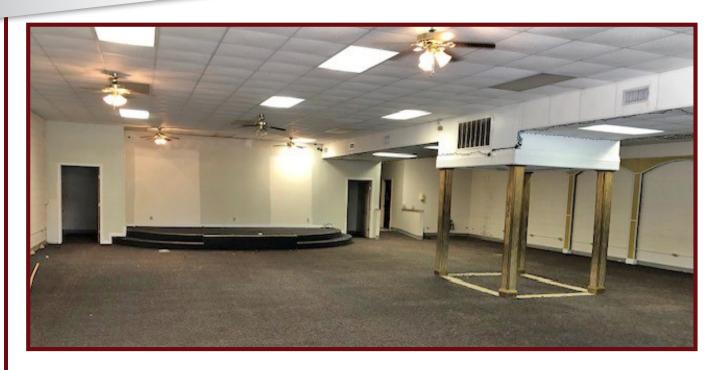

### FOR SALE

124 JEFFERSON STREET, MANSFIELD, LA 71052

- 5,000 sf (50' x 100') General Office/Retail/Flex Space
- Large storage/office and admin office reception area
- 3 offices in the rear of the building
- Large open flex space
- Full kitchen
- 3 restrooms, one with a shower
- 15 parking spaces
- Small yard at the rear of the property
- Sale price: \$250,000