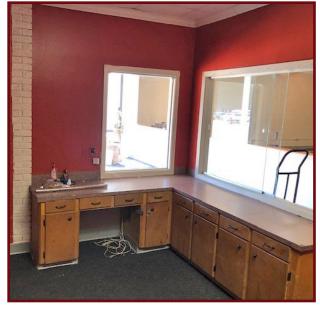

### FOR SALE

124 JEFFERSON STREET, MANSFIELD, LA 71052

- 5,000 sf (50' x 100') General Office/Retail/Flex Space
- Large storage/office and admin office reception area
- 3 offices in the rear of the building
- Large open flex space
- Full kitchen
- 3 restrooms, one with a shower
- 15 parking spaces
- Small yard at the rear of the property
- Sale price: \$250,000