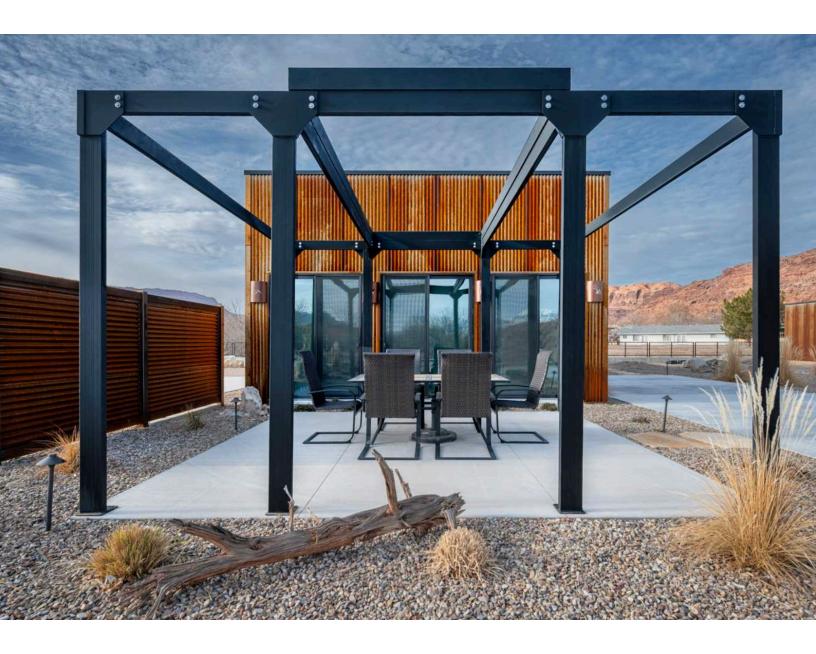

# PORTAL RV RESORT CASITA

1261 N MAIN RUBICON TRAIL R-3 | MOAB, UT 84532

## EXPERIENCE RELAXATION AND EXTRAVAGANCE.

0

1. 1

6

## EVERY HIGH END LUXURY UPGRADE YOU CAN POSSIBLY IMAGINE.

- Sound proofing throughout with mineral wool insulation
- Ambient cabinet kitchen & bathroom lighting
- LED rope lighting in the living room and bedrooms
- Dimmer controls for mood lighting
- Surround sound extending to both front and back patios
- Gorgeous granite counter tops and high-end cabinetry
- Metallic epoxy flooring throughout