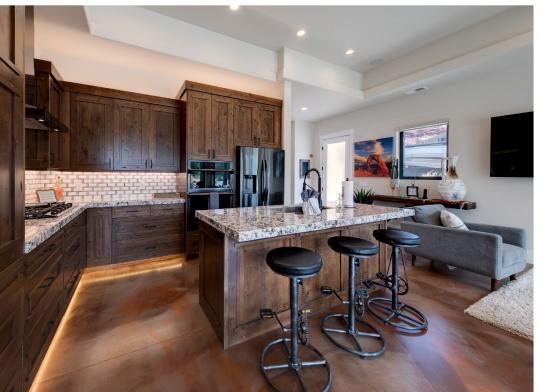

## EVERY HIGH END LUXURY UPGRADE YOU CAN POSSIBLY IMAGINE.

- Sound proofing throughout with mineral wool insulation
- Ambient cabinet kitchen & bathroom lighting
- LED rope lighting in the living room and bedrooms
- Dimmer controls for mood lighting
- Surround sound extending to both front and back patios
- Gorgeous granite counter tops and high-end cabinetry
- Metallic epoxy flooring throughout