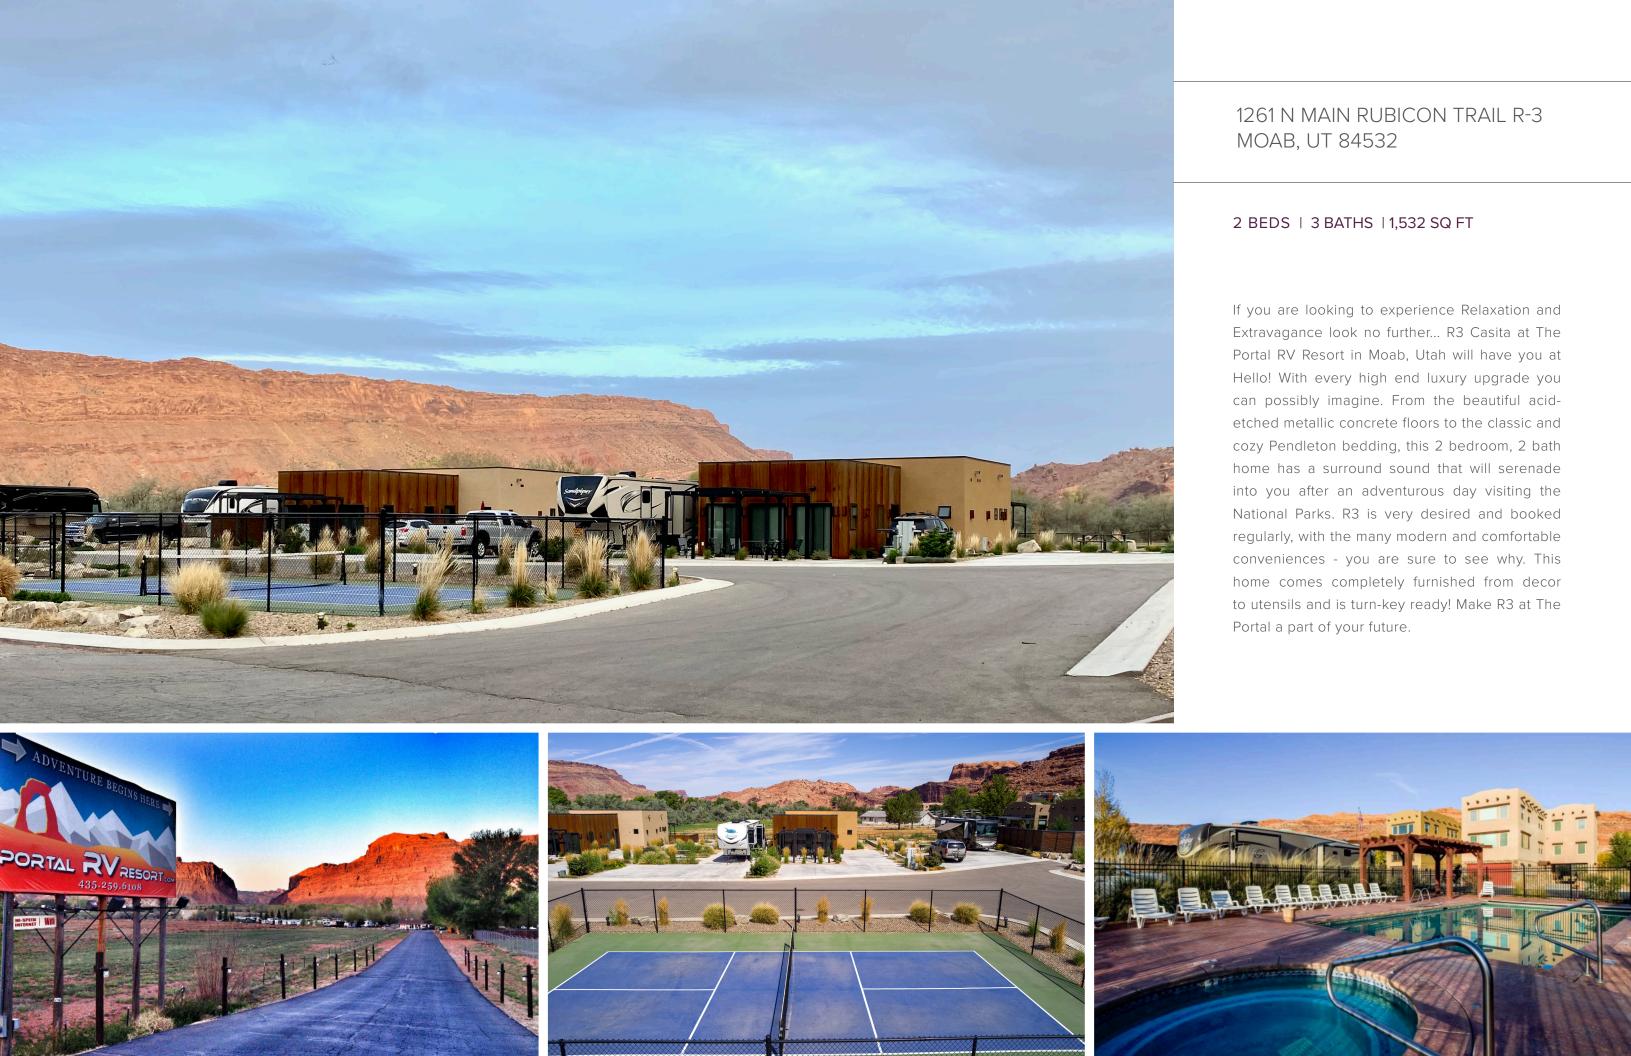

# PORTAL RV RESORT CASITA

1261 N MAIN RUBICON TRAIL R-3 | MOAB, UT 84532

## EXPERIENCE RELAXATION AND EXTRAVAGANCE.

0

1. 1

6

## EVERY HIGH END LUXURY UPGRADE YOU CAN POSSIBLY IMAGINE.

- Sound proofing throughout with mineral wool insulation
- Ambient cabinet kitchen & bathroom lighting
- LED rope lighting in the living room and bedrooms
- Dimmer controls for mood lighting
- Surround sound extending to both front and back patios
- Gorgeous granite counter tops and high-end cabinetry
- Metallic epoxy flooring throughout