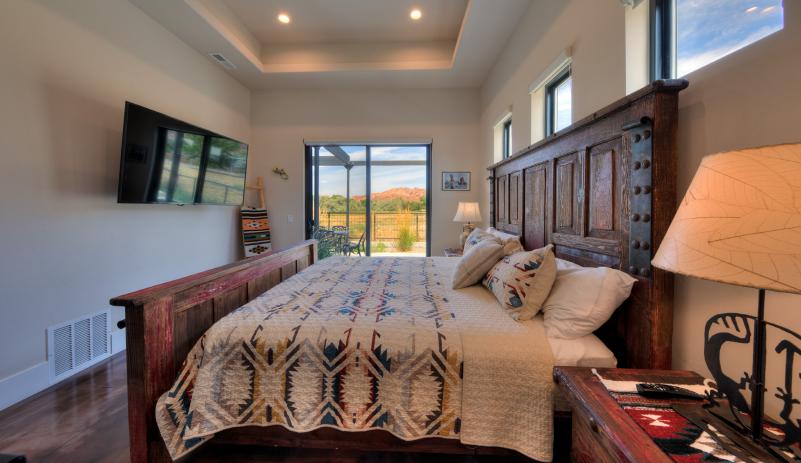

## EVERY HIGH END LUXURY UPGRADE YOU CAN POSSIBLY IMAGINE.

- Sound proofing throughout with mineral wool insulation
- Ambient cabinet kitchen & bathroom lighting
- LED rope lighting in the living room and bedrooms
- Dimmer controls for mood lighting
- Surround sound extending to both front and back patios
- Gorgeous granite counter tops and high-end cabinetry
- Metallic epoxy flooring throughout