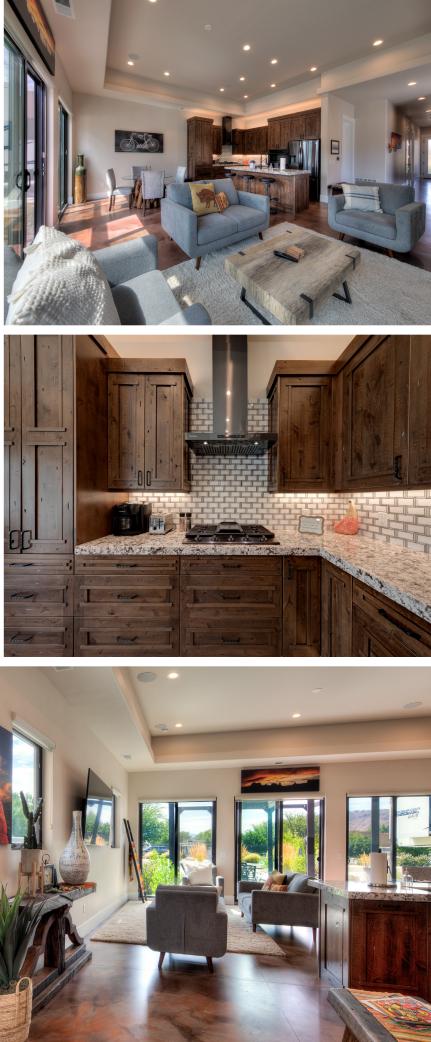

## EVERY HIGH END LUXURY UPGRADE YOU CAN POSSIBLY IMAGINE.

- Sound proofing throughout with mineral wool insulation
- Ambient cabinet kitchen & bathroom lighting
- LED rope lighting in the living room and bedrooms
- Dimmer controls for mood lighting
- Surround sound extending to both front and back patios
- Gorgeous granite counter tops and high-end cabinetry
- Metallic epoxy flooring throughout