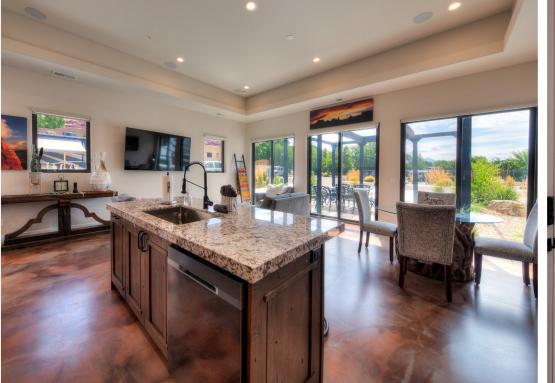

## EVERY HIGH END LUXURY UPGRADE YOU CAN POSSIBLY IMAGINE.

- Sound proofing throughout with mineral wool insulation
- Ambient cabinet kitchen & bathroom lighting
- LED rope lighting in the living room and bedrooms
- Dimmer controls for mood lighting
- Surround sound extending to both front and back patios
- Gorgeous granite counter tops and high-end cabinetry
- Metallic epoxy flooring throughout