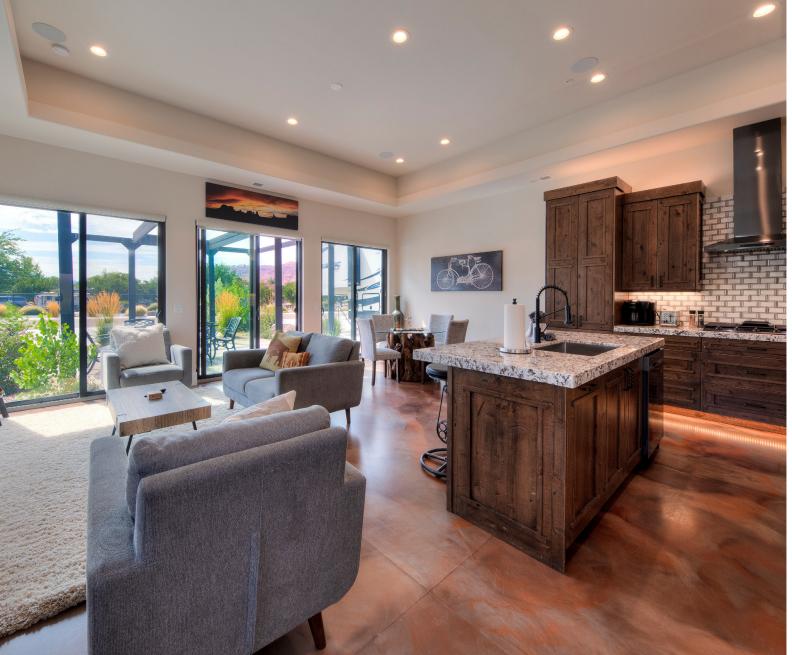

## EVERY HIGH END LUXURY UPGRADE YOU CAN POSSIBLY IMAGINE.

- Sound proofing throughout with mineral wool insulation
- Ambient cabinet kitchen & bathroom lighting
- LED rope lighting in the living room and bedrooms
- Dimmer controls for mood lighting
- Surround sound extending to both front and back patios
- Gorgeous granite counter tops and high-end cabinetry
- Metallic epoxy flooring throughout