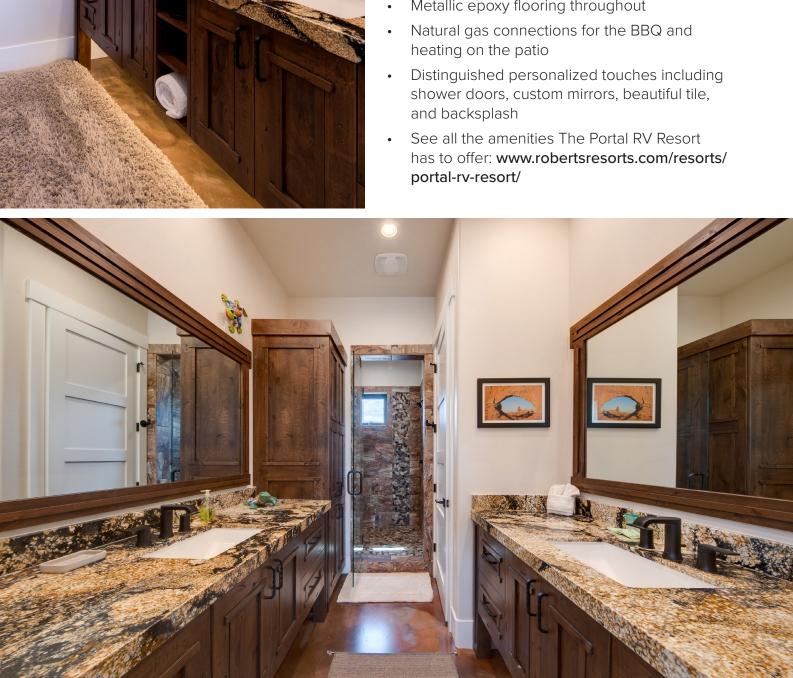

## EVERY HIGH END LUXURY UPGRADE YOU CAN POSSIBLY IMAGINE.

- Sound proofing throughout with mineral wool insulation
- Ambient cabinet kitchen & bathroom lighting
- LED rope lighting in the living room and bedrooms
- Dimmer controls for mood lighting
- Surround sound extending to both front and back patios
- Gorgeous granite counter tops and high-end cabinetry
- Metallic epoxy flooring throughout