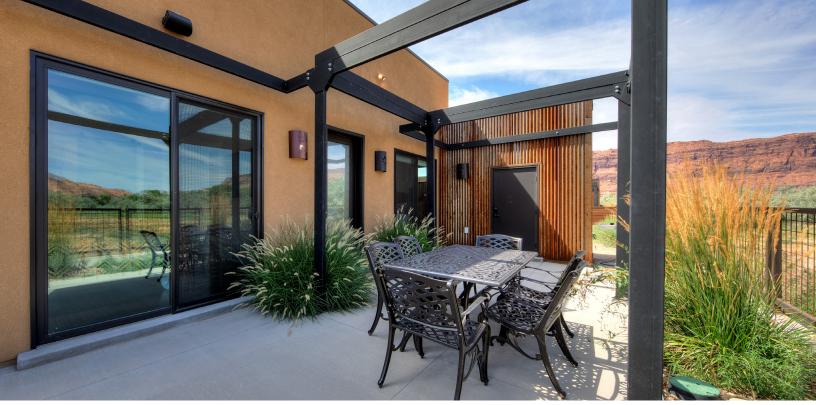

## EVERY HIGH END LUXURY UPGRADE YOU CAN POSSIBLY IMAGINE.

- Sound proofing throughout with mineral wool insulation
- Ambient cabinet kitchen & bathroom lighting
- LED rope lighting in the living room and bedrooms
- Dimmer controls for mood lighting
- Surround sound extending to both front and back patios
- Gorgeous granite counter tops and high-end cabinetry
- Metallic epoxy flooring throughout