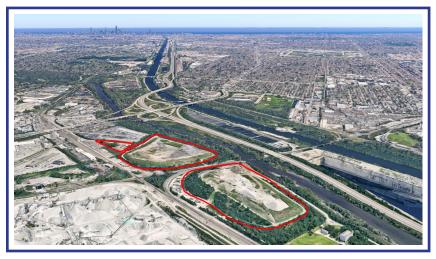

### **OPPORTUNITY OVERVIEW**

- 90 Acre Development Site
- 2 Building-Ready Pads: 14 Acres Each
- 1 Additional Ground-Level 5-Acre Site
- Detention in Place
- Great Visibility from I-55
- Views of Downtown Chicago
- Trailer Parking Ready
- Minimal Traffic at Entrance

### SOUTH HILL SITE

- Accessed by River Road from the south from Hodgkins
- Lot Size: 48 Acres
- Pad Size: 12.87 Acres, Net of Detention

### NORTH HILL SITE

- Accessed off Lawndale Ave.
- Lot Size: 36 Acres
- Top of Hill Size: 13.8 Acres, Net of Detention