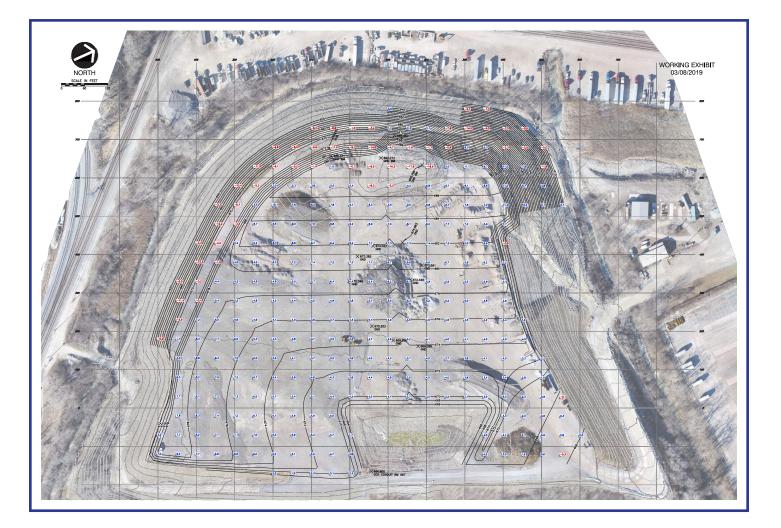

#### LEASING INFORMATION

**IRV GILNER** 

Executive Vice President 312.881.7044 Irv.Gilner@transwestern.com

#### **BRIAN DALY**

Vice President 312.881.7026 Brian.Daly@transwestern.com The information provided herein was obtained from sources believed reliable; however, Transwestern makes no guarantees, warranties or representations as to the completeness of accuracy thereof. The presentation of this property is submitted subject to errors, omissions, change of price or conditions, orior to sale or lease, or withdrawal without notice. ©2021 Transwestern.



TRAILER PARKING READY EXCEPTIONAL ACCESS TO I-55 & I-294

# **DEVELOPMENT SITES FOR SALE** SUMMIT & McCOOK, IL

### NORTH HILL SITE

- Accessed off Lawndale Ave.
- Lot Size: 36 Acres
- Top of Hill Size: 13.8 Acres, Net of Detention



#### LEASING INFORMATION

**IRV GILNER** 

Executive Vice President 312.881.7044 Irv.Gilner@transwestern.com **BRIAN DALY** 

Vice President 312.881.7026 Brian.Daly@transwestern.com The information provided herein was obtained from sources pelieved reliable; however, Transwestern makes no guarantees, warranties or representations as to the completeness of accuracy thereof. The presentation of this property is submitted subject to errors, omissions, change of price or conditions, prior to sale or lease, or withdrawal without notice. ©2021 franswestern.



TRAILER PARKING READY EXCEPTIONAL ACCESS TO I-55 & I-294

# **DEVELOPMENT SITES FOR SALE** SUMMIT & McCOOK, IL

### NORTH HILL POTENTIAL BUILDING



#### LEASING INFORMATION

**IRV GILNER** 

Executive Vice President 312.881.7044 Irv.Gil