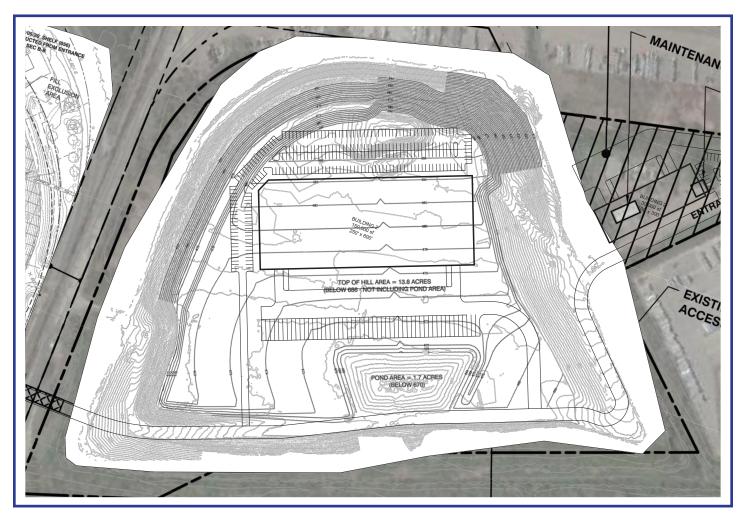

### NORTH HILL SITE

- Accessed off Lawndale Ave.
- Lot Size: 36 Acres
- Top of Hill Size: 13.8 Acres, Net of Detention