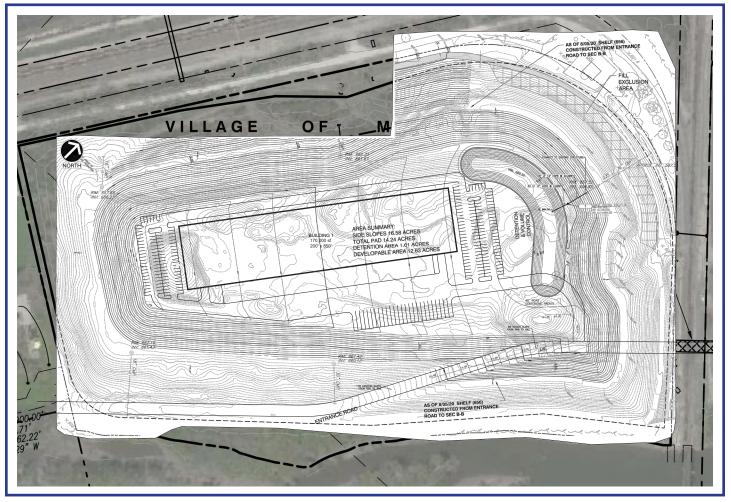

: 48 Acres
- Pad Size: 12.87 Acres, Net of Detention



#### **LEASING INFORMATION**

**IRV GILNER** 

Executive Vice President 312.881.7044 Irv.Gilner@transwestern.com

#### BRIAN DALY

Vice President 312.881.7026 Brian.Daly@transwestern.com he information provided herein was obtained from sources believed reliable; however, Transwestern makes no guarantees, warranties or representations as to the completeness of ccuracy thereof. The presentation of this property is submitted ubject to errors, omissions, change of price or conditions, rior to sale or lease, or withdrawal without notice. ©2021 ranswestern.



TRAILER PARKING READY EXCEPTIONAL ACCESS TO I-55 & I-294

## **DEVELOPMENT SITES FOR SALE** SUMMIT & McCOOK, IL

### **READY FOR TRAILER PARKING**

### NORTH HILL POTENTIAL BUILDING



#### LEASING INFORMATION

**IRV GILNER** 

Executive Vice President 312.881.7044 Irv.Gilner@transwestern.com

#### **BRIAN DALY**

Vice President 312.881.7026 Brian.Daly@transwestern.com The information provided herein was obtained from sources believed reliable; however, Transwestern makes no guarantees, warranties or representations as to the completeness of accuracy thereof. The presentation of this property is submitted subject to errors, omissions, change of price or conditions, orior to sale or lease, or withdrawal without notice. ©2021 Transwestern.



TRAILER PARKING READY EXCEPTIONAL ACCESS TO I-55 & I-294

# **DEVELOPMENT SITES FOR SALE** SUMMIT & McCOOK, IL

### NORTH HILL SITE

- Accessed off Lawndale Ave.
- Lot Size: 36 Acres
- Top of Hill Size: 13.8 Acres, Net of Detention