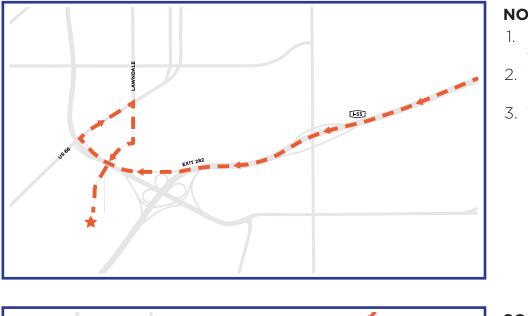

# **DRIVING DIRECTIONS** TO NORTH AND SOUTH HILL SITES

### NORTH HILL SITE

- 1. Exit I-55 at IL-171 toward 1st Ave
- 2. Turn right on US 66 (Joliet Rd)
- 3. Turn right on Lawndale Ave