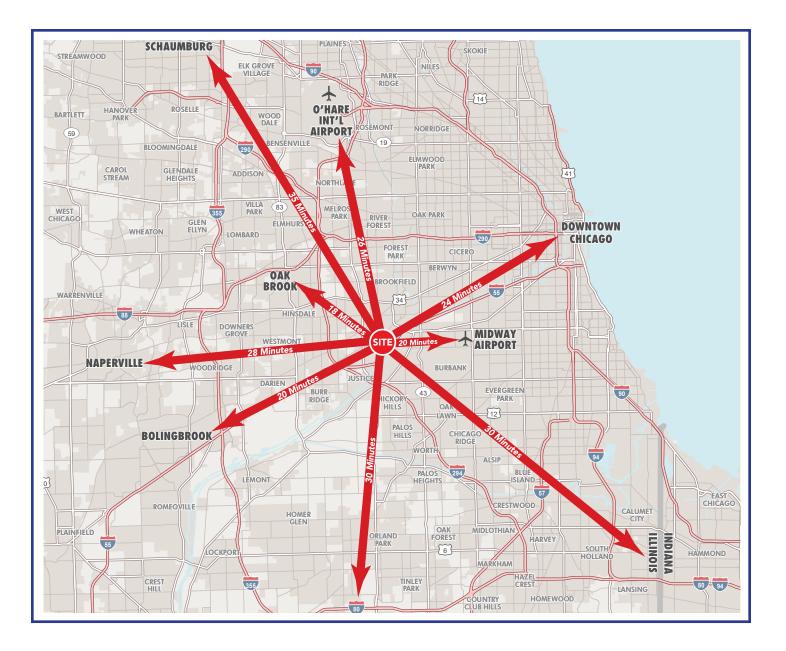

# **DRIVING DIRECTIONS** TO NORTH AND SOUTH HILL SITES

### NORTH HILL SITE

- 1. Exit I-55 at IL-171 toward 1st Ave
- 2. Turn right on US 66 (Joliet Rd)
- 3. Turn right on Lawndale Ave

### SOUTH HILL SITE

- 1. Exit I-55 toward US-45 N/ South La Grange Rd
- 2. Turn right on 67th St
- 3. Turn right on Santa Fe Dr
- 4. Turn left on Leon Cook Dr; Leon Cook Dr turns into River Rd
- 5. There is an easement from Hodgkins that allows access to site