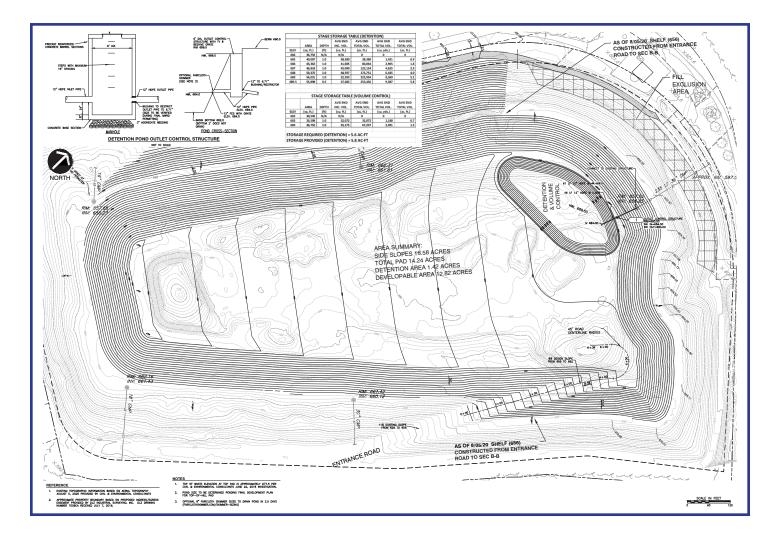

### SOUTH HILL SITE

- Accessed by River Road from the south from Hodgkins
- Lot Size: 48 Acres
- Pad Size: 12.87 Acres, Net of Detention

### NORTH HILL SITE

- Accessed off Lawndale Ave.
- Lot Size: 36 Acres
- Top of Hill Size: 13.8 Acres, Net of Detention