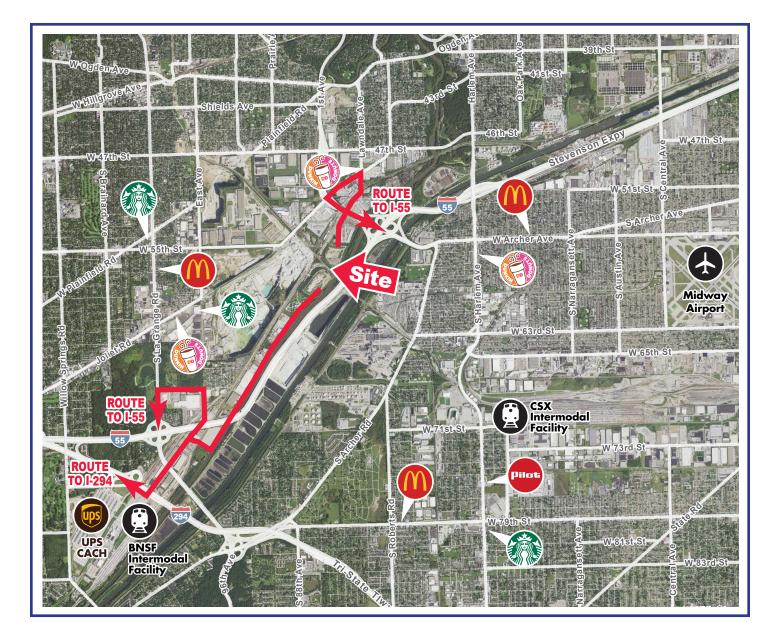

### **OPPORTUNITY OVERVIEW**

- 90 Acre Development Site
- 2 Building-Ready Pads: 14 Acres Each
- 1 Additional Ground-Level 5-Acre Site
- Detention in Place
- Great Visibility from I-55
- Views of Downtown Chicago
- Trailer Parking Ready
- Minimal Traffic at Entrance