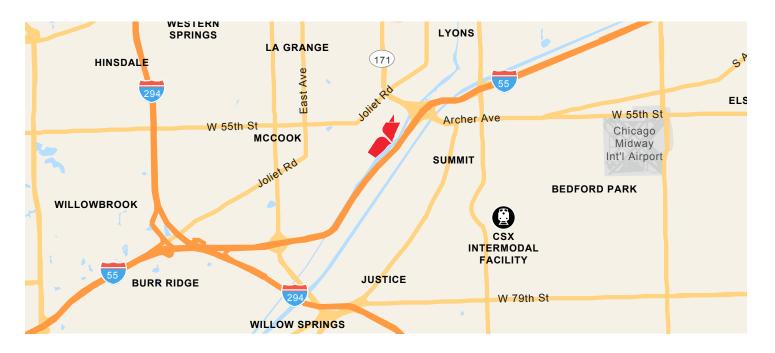

# **DRIVING DIRECTIONS** TO NORTH AND SOUTH HILL SITES

### NORTH HILL SITE

- 1. Exit I-55 at IL-171 toward 1st Ave
- 2. Turn right on US 66 (Joliet Rd)
- 3. Turn right on Lawndale Ave

### SOUTH HILL SITE

- 1. Exit I-55 toward US-45 N/ South La Grange Rd
- 2. Turn right on 67th St
- 3. Turn right on Santa Fe Dr
- 4. Turn left on Leon Cook Dr; Leon Cook Dr turns into River Rd
- 5. There is an easement from Hodgkins that allows access to site