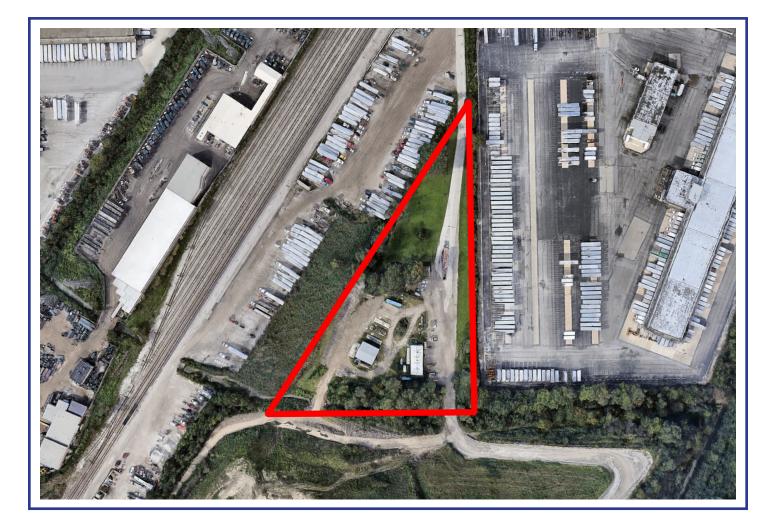

### **GROUND LEVEL SITE**

- Accessed off Lawndale Ave.
- Adjacent to the North Hill site
- Lot Size: 5 Acres