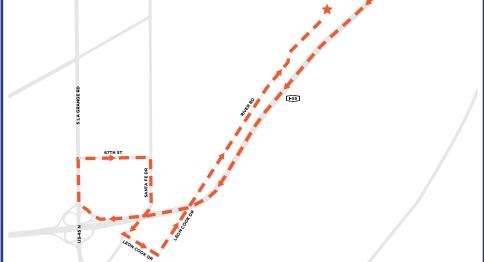

# **DRIVING DIRECTIONS** TO NORTH AND SOUTH HILL SITES

### SOUTH HILL SITE

- 1. Exit I-55 toward US-45 N/ South La Grange Rd
- 2. Turn right on 67th St
- 3. Turn right on Santa Fe Dr
- 4. Turn left on Leon Cook Dr; Leon Cook Dr turns into River Rd
- 5. There is an easement from Hodgkins that allows access to site