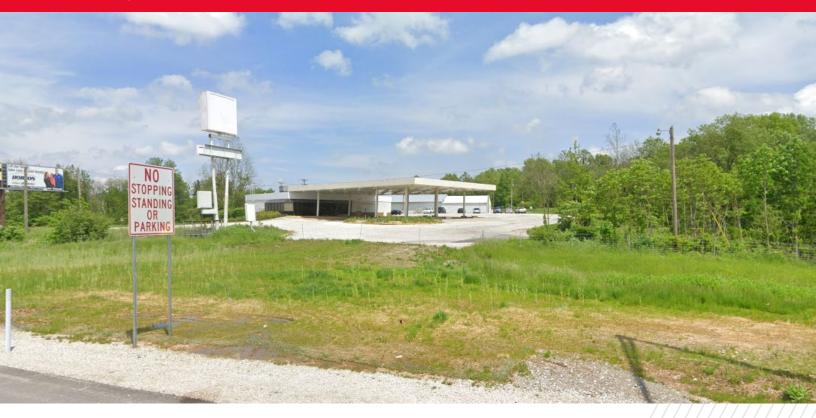

# **FOR SALE** 7340 N Wayport Road Bloomington, IN 47408

## **PROPERTY HIGHLIGHTS**

5,000 +/- sq ft building with 2.64 acres for sale at the Sample Rd exit on the North side of Bloomington. This is the first exit in Bloomington coming from Indianapolis. Previously a gas station, this is a prime location for any business needing convenient access between Indy and Bloomington. Zoned LB (Limited Business).