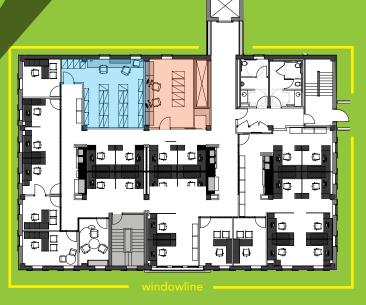

#### — 1<sup>st</sup> FLOOR —

- 2<sup>ND</sup> FLOOR ----

- 3<sup>RD</sup> FLOOR -----

Mix of Office & Open Space

> 26 Offices • 32 Workstations •

#### 4<sup>TH</sup> FLOOR —