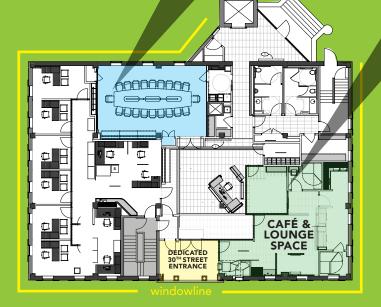

### Spacious Executive Conference Room

- Brand new build-out
- Furniture can convey

Café and lounge space

#### — 1<sup>st</sup> FLOOR —

- 2<sup>ND</sup> FLOOR ----

- 3<sup>RD</sup> FLOOR -----

Mix of Office & Open Space

> 26 Offices • 32 Workstations •