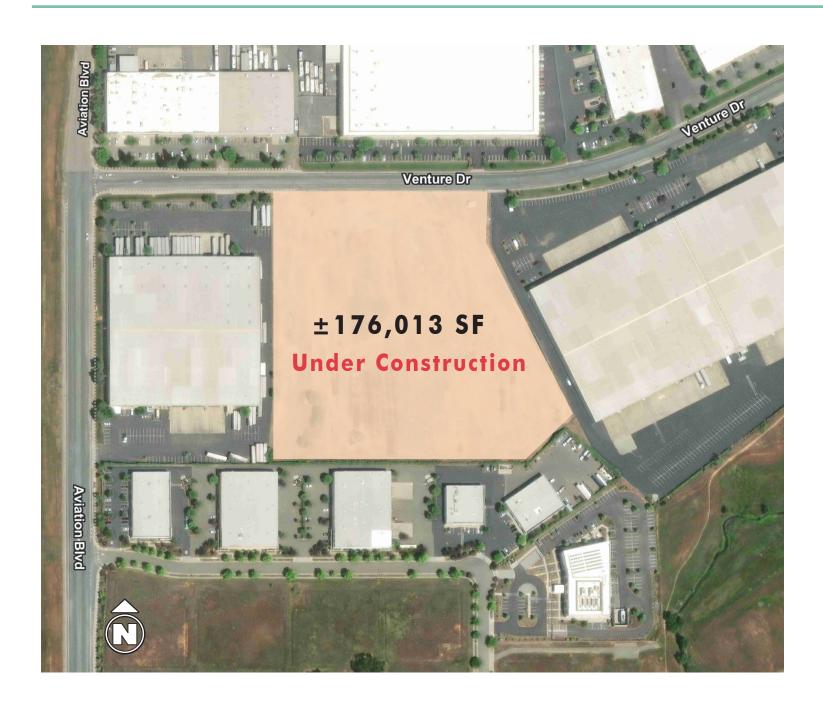

EE STACY LADD

Associate Senor Asset Manager +1 916 906 5544 +1 916 379 3847 courtney.lee@cbre.com Lic. 02031694 Lic. 01214064

#### **DREW BOCOOK**

Portfolio Manager +1 916 379 3856 drewbocook@buzzoates.com Lic. 01836301







3225 Venture Drive | Lincoln, CA 95648

### For Lease

# **Building Features**

• Total Building Area: ±176,013 SF

• Site Size: ±10.66 Acres

• Clear Height: ±32'

• GL Doors: 4

• DH Doors: 46

• Power: ±2,500 Amps, 277/480 Volt

• Fire Sprinklers: ESFR

Passenger Vehicle Parking: ±123 stalls

• Trailer Parking: ±22

Construciton Type: Concrete Tilt

• Zoning: LLI (per City of Lincoln)

APN: 021-564-007 (Placer County)



NOT TO SCALE. ALL DIMENSIONS ARE APPROXIMATE.





3225 Venture Drive | Lincoln, CA 95648

### Elevations









For Lease

# Location Map











For Lease

## Access Overview





| CITY          | MILES |
|---------------|-------|
| DAVIS         | 38    |
| SACRAMENTO    | 27    |
| OAKLAND       | 109   |
| SAN FRANCISCO | 110   |
| SAN JOSE      | 142   |
| RENO          | 116   |
| FRESNO        | 199   |
| LOS ANGELES   | 417   |
| PORTLAND      | 569   |
| SALT LAKE     | 634   |
| SEATTLE       | 742   |
| PHOENIX       | 780   |



| AIRPORT       | MILES |
|---------------|-------|
| SACRAMENTO    | 24    |
| STOCKTON      | 79    |
| OAKLAND       | 114   |
| SAN FRANCISCO | 121   |
| SAN JOSE      | 140   |



| PORT                      | MILES |
|---------------------------|-------|
| PORT OF STOCKTON          | 77    |
| PORT OF OAKLAND           | 105   |
| PORT OF LA/<br>LONG BEACH | 438   |
| PORT OF POR