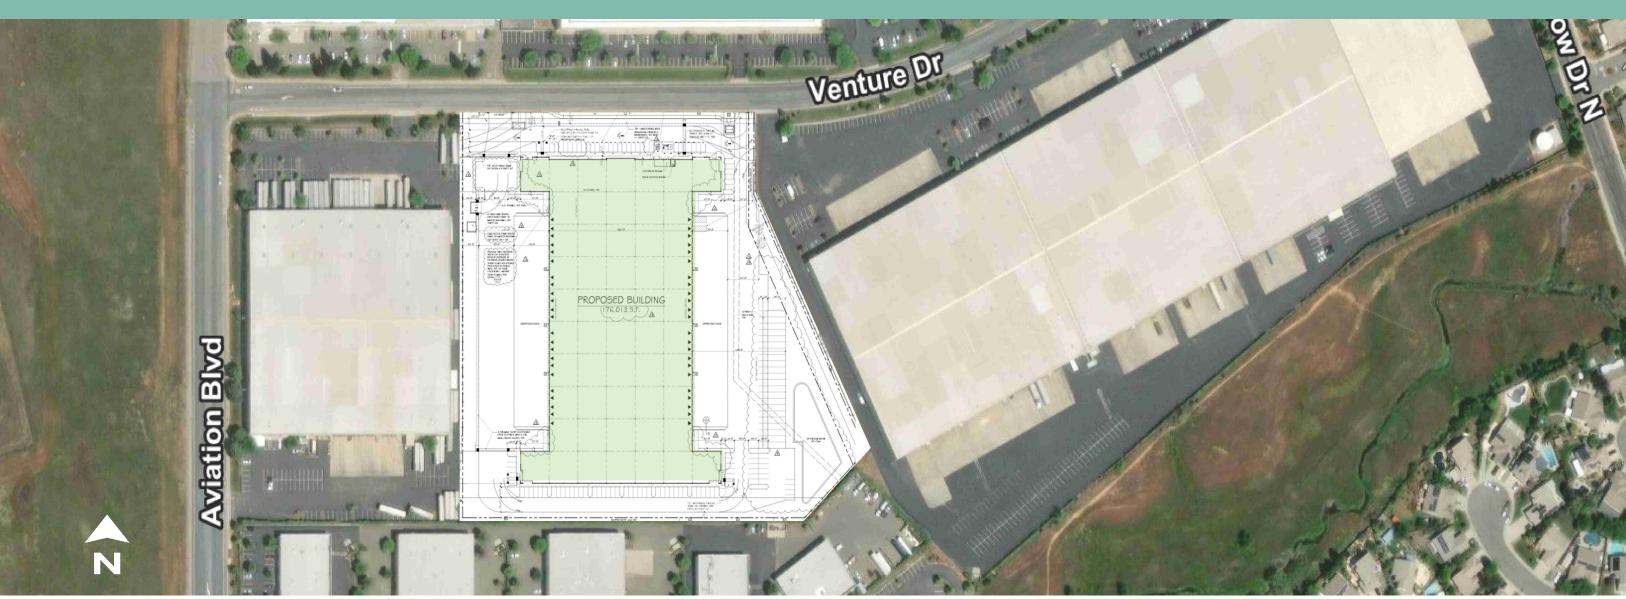

# **Building Features**

• Total Building Area: ±176,013 SF

• Site Size: ±10.66 Acres

• Clear Height: ±32'

• GL Doors: 4

• DH Doors: 46

• Power: ±2,500 Amps, 277/480 Volt

• Fire Sprinklers: ESFR

Passenger Vehicle Parking: ±123 stalls

• Trailer Parking: ±22

Construciton Type: Concrete Tilt

• Zoning: LLI (per City of Lincoln)

APN: 021-564-007 (Placer County)

NOT TO SCALE. ALL DIMENSIONS ARE APPROXIMATE.