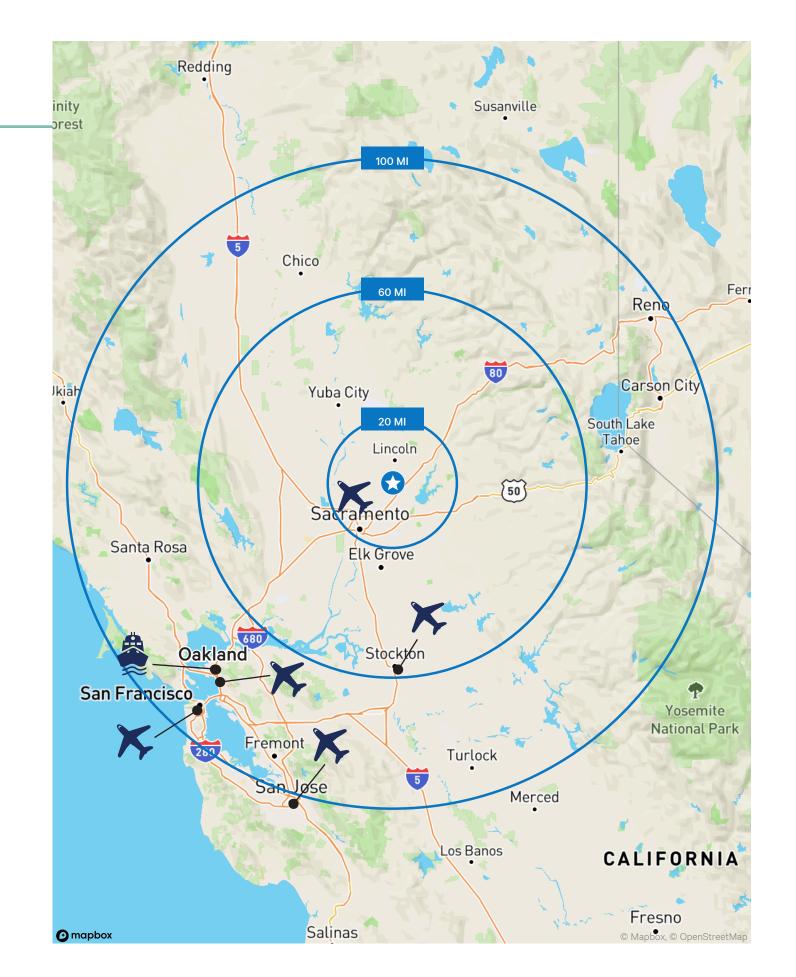

## Access Overview

| CITY          | MILES |
|---------------|-------|
| DAVIS         | 38    |
| SACRAMENTO    | 27    |
| OAKLAND       | 109   |
| SAN FRANCISCO | 110   |
| SAN JOSE      | 142   |
| RENO          | 116   |
| FRESNO        | 199   |
| LOS ANGELES   | 417   |
| PORTLAND      | 569   |
| SALT LAKE     | 634   |
| SEATTLE       | 742   |
| PHOENIX       | 780   |

| AIRPORT       | MILES |
|---------------|-------|
| SACRAMENTO    | 24    |
| STOCKTON      | 79    |
| OAKLAND       | 114   |
| SAN FRANCISCO | 121   |
| SAN JOSE      | 140   |

| PORT                      | MILES |
|---------------------------|-------|
| PORT OF STOCKTON          | 77    |
| PORT OF OAKLAND           | 105   |
| PORT OF LA/<br>LONG BEACH | 438   |
| PORT OF PORTLAND          | 581   |
| PORT OF SEATTLE           | 744   |