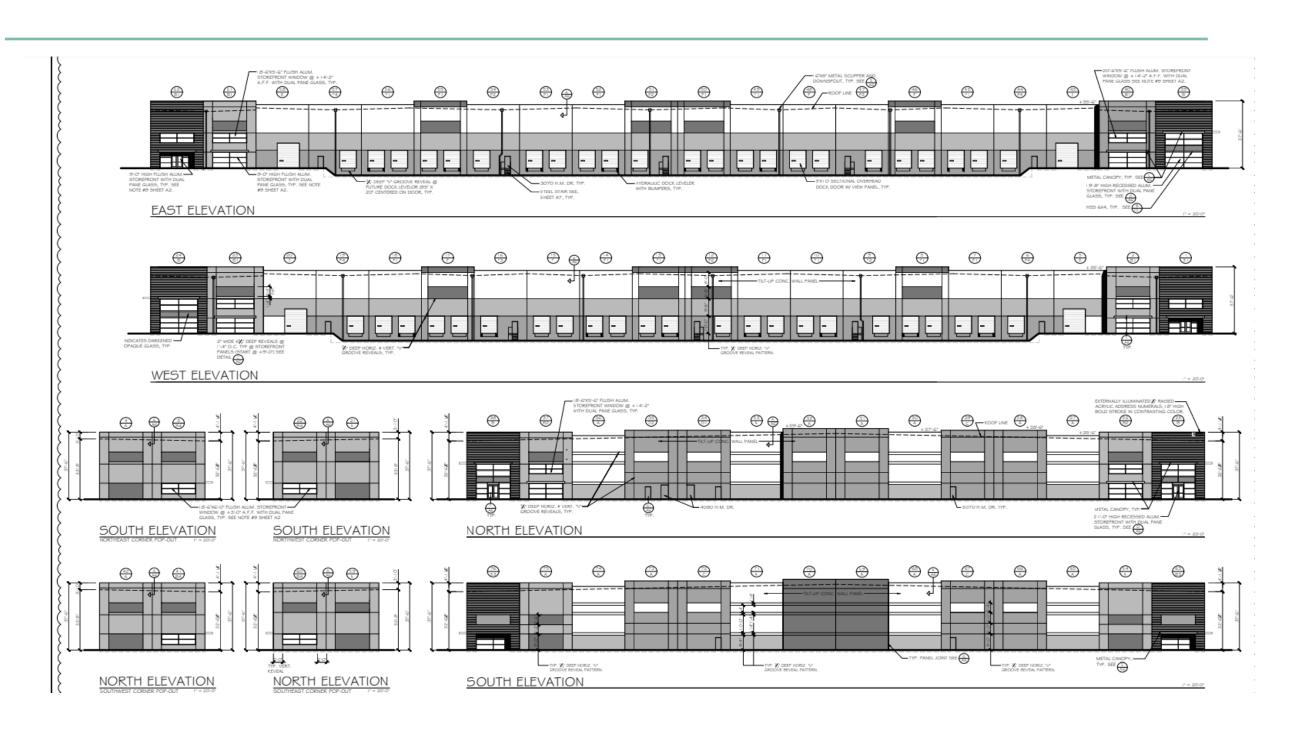

## **WALTER SMYTH**

### COURTNEY LEE STACY LADD

Associate Senor Asset Manager +1 916 906 5544 +1 916 379 3847 courtney.lee@cbre.com Lic. 02031694 Lic. 01214064

#### **DREW BOCOOK**

Portfolio Manager +1 916 379 3856 drewbocook@buzzoates.com Lic. 01836301







3225 Venture Drive | Lincoln, CA 95648

### For Lease

# **Building Features**

• Total Building Area: ±176,013 SF

• Site Size: ±10.66 Acres

• Clear Height: ±32'

• GL Doors: 4

• DH Doors: 46

• Power: ±2,500 Amps, 277/480 Volt

• Fire Sprinklers: ESFR

Passenger Vehicle Parking: ±123 stalls

• Trailer Parking: ±22

Construciton Type: Concrete Tilt

• Zoning: LLI (per City of Lincoln)

APN: 021-564-007 (Placer County)



NOT TO SCALE. ALL DIMENSIONS ARE APPROXIMATE.





3225 Venture Drive | Lincoln, CA 95648

### Elevations









For Lease

# Location Map











For Lease

## Access Overview





| CITY          | MILES |
|---------------|-------|
| DAVIS         | 38    |
| SACRAMENTO    | 27    |
| OAKLAND       | 109   |
| SAN FRANCISCO | 110   |
| SAN JOSE      | 142   |
| RENO          | 116   |
| FRESNO        | 199   |
| LOS ANGELES   | 417   |
| PORTLAND      | 569   |
| SALT LAKE     | 634   |
| SEATTLE       | 742   |
| PHOENIX       | 780   |



| AIRPORT       | MILES |
|---------------|-------|
| SACRAMENTO    | 24    |
| STOCKTON      | 79    |
| OAKLAND       | 114   |
| SAN FRANCISCO | 121   |
| SAN JOSE      | 140   |



| PORT                      | MILES |
|---------------------------|-------|
| PORT OF STOCKTON          | 77    |
| PORT OF OAKLAND           | 105   |
| PORT OF LA/<br