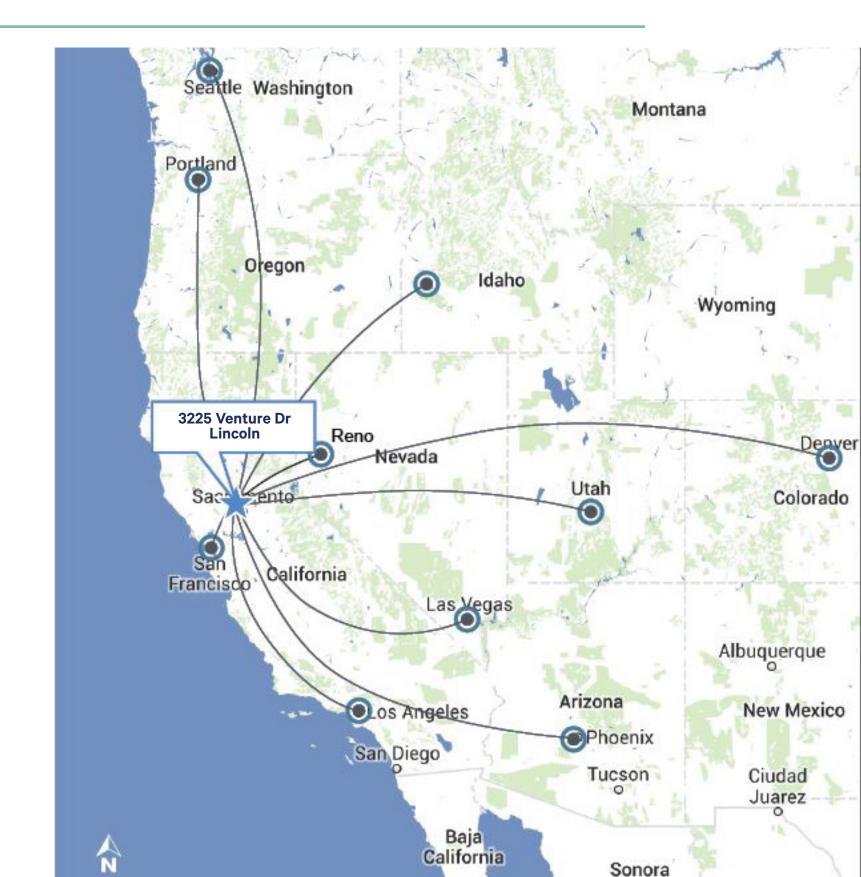

### Drive Time to Major Distribution Destinations

Local & Regional

| CITY          | MILES |
|---------------|-------|
| DAVIS         | 37    |
| SACRAMENTO    | 27    |
| OAKLAND       | 109   |
| SAN FRANCISCO | 110   |
| SAN JOSE      | 142   |
| RENO          | 116   |
| FRESNO        | 199   |
| LOS ANGELES   | 411   |
| PORTLAND      | 569   |
| SALT LAKE     | 634   |
| SEATTLE       | 742   |
| PHOENIX       | 780   |

Western U.S.

| AIRPORT       | MILES |
|---------------|-------|
| SACRAMENTO    | 24    |
| STOCKTON      | 79    |
| OAKLAND       | 114   |
| SAN FRANCISCO | 121   |
| SAN JOSE      | 140   |
|               |       |

| PORT                      | MILES |
|---------------------------|-------|
| PORT OF STOCKTON          | 77    |
| PORT OF OAKLAND           | 105   |
| PORT OF LA/<br>LONG BEACH | 438   |
| PORT OF PORTLAND          | 581   |
| PORT OF SEATTLE           | 744   |