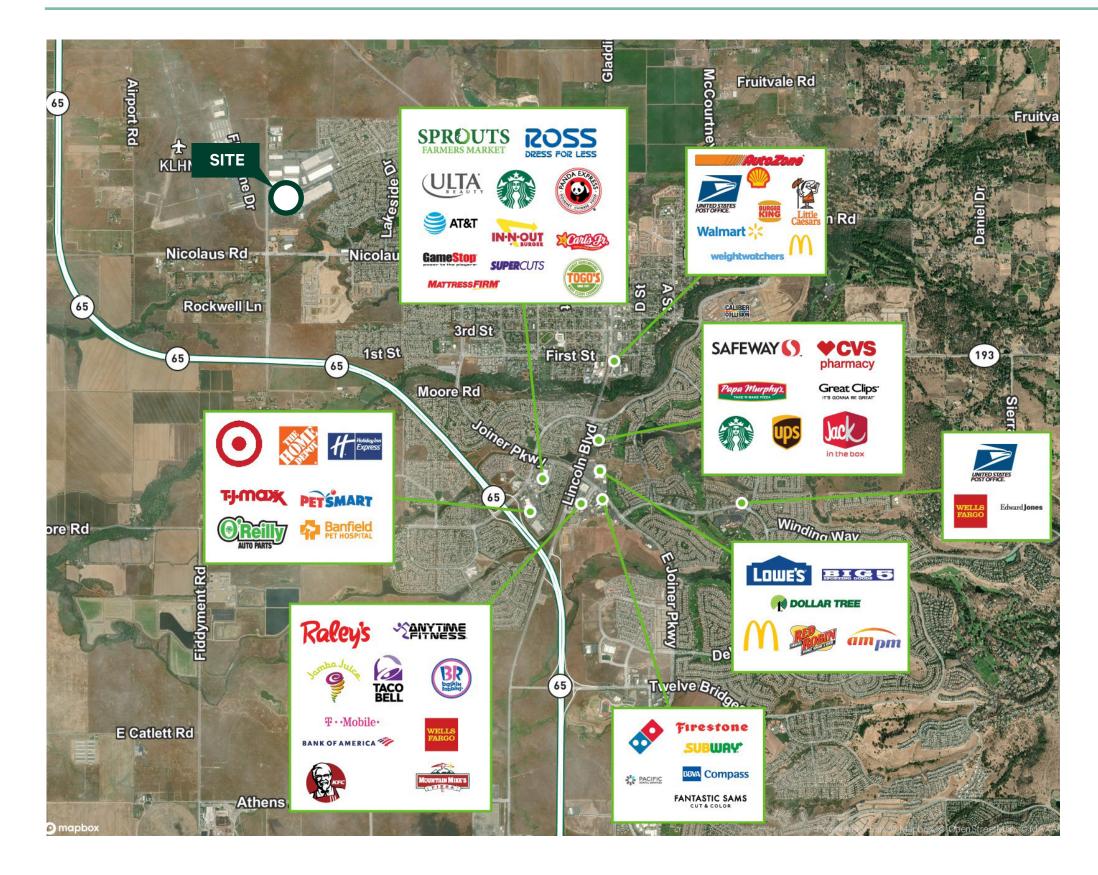

| 27    |
| OAKLAND       | 109   |
| SAN FRANCISCO | 110   |
| SAN JOSE      | 142   |
| RENO          | 116   |
| FRESNO        | 199   |
| LOS ANGELES   | 411   |
| PORTLAND      | 569   |
| SALT LAKE     | 634   |
| SEATTLE       | 742   |
| PHOENIX       | 780   |



Western U.S.

| AIRPORT       | MILES |
|---------------|-------|
| SACRAMENTO    | 24    |
| STOCKTON      | 79    |
| OAKLAND       | 114   |
| SAN FRANCISCO | 121   |
| SAN JOSE      | 140   |
|               |       |

| PORT                      | MILES |
|---------------------------|-------|
| PORT OF STOCKTON          | 77    |
| PORT OF OAKLAND           | 105   |
| PORT OF LA/<br>LONG BEACH | 438   |
| PORT OF PORTLAND          | 581   |
| PORT OF SEATTLE           | 744   |



For Lease

### Retail Amenities









### 3225 Venture Drive | Lincoln, CA 95648

### **Contact Us:**

### **Todd Sanfilippo, SIOR**

Executive Vice President +1 916 781 4859 todd.sanfilippo@cbre.com

### **Courtney Lee**

Associate +1 916 906 5544 courtney.lee@cbre.com

#### **Zac Sweet**

Senior Vice President +1 916 717 4768 zac.sweet@cbre.com

### **Stacy Ladd**

Senior Asset Manager +1 916 379 3847 stacyladd@buzzoates.com

### **Walter Smyth**

Senior Vice President +1 916 781 4843 walter.smyth@cbre.com

### **Drew Bocook**

Portfolio Manager +1 916 379 3856 drewbocook@buzzoates.com

© 2024 CBRE, Inc. All rights reserved. This information has been obtained from sources believed reliable, but has not been verified for accuracy or completeness. You should conduct a careful, independent investigation of the property