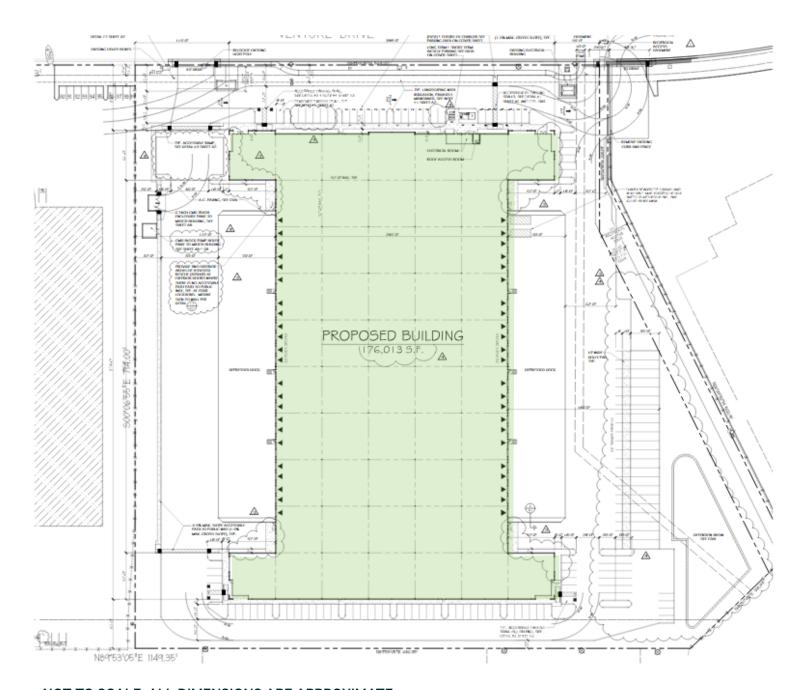

# **Building Features**

• Total Building Area: ±176,013 SF

• Site Size: ±10.66 Acres

• Clear Height: ±32'

• GL Doors: 4

• DH Doors: 46

• Power: ±2,500 Amps, 277/480 Volt

• Fire Sprinklers: ESFR

Passenger Vehicle Parking: ±123 stalls

• Trailer Parking: ±22

Construciton Type: Concrete Tilt

• Zoning: LLI (per City of Lincoln)

APN: 021-564-007 (Placer County)

NOT TO SCALE. ALL DIMENSIONS ARE APPROXIMATE.