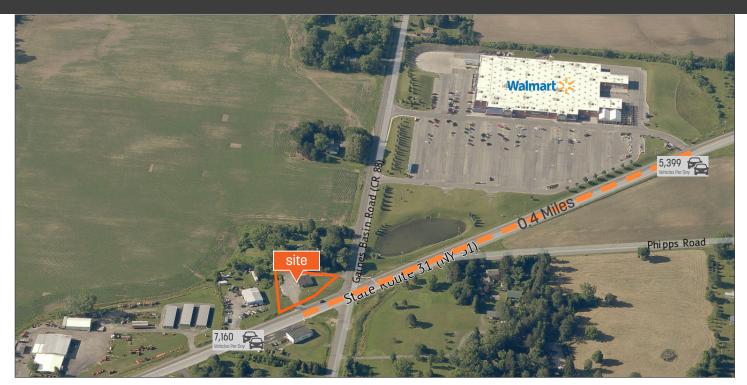

0.75 +/- ACRES 2,216 +/- SF

**7,160** VEHICLES PER DAY

\$349,900 LIST PRICE

#### PROPERTY HIGHLIGHTS

Caliber Commercial Brokerage is pleased to represent this well-positioned2,216 +/- sf / 0.75 acre commercial property on located on State Rte 31 in Albion, NY.

- Great development site
- Located across the street from Walmart
- Corner location with great visibility

#### **OFFERING SUMMARY**

| Size           | 0.75 Acres/ 2,216+/- SF           |
|----------------|-----------------------------------|
| Traffic Counts | <b>State Route 31: 7,160/</b> vpd |
| Price          | \$349,900                         |