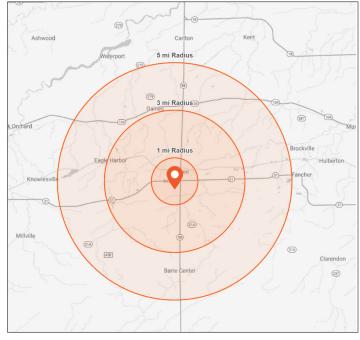

### **NEARBY RETAILERS**

| DEMOGRAPHICS     | 1 Mile   | 3 Miles  | 5 Miles  |
|------------------|----------|----------|----------|
| Population       | 4,739    | 8,652    | 10,895   |
| Median HH Income | \$48,376 | \$48,210 | \$51,518 |
| Households       | 1,878    | 3,289    | 4,219    |
| Employees        | 2,639    | 3,523    | 3,848    |