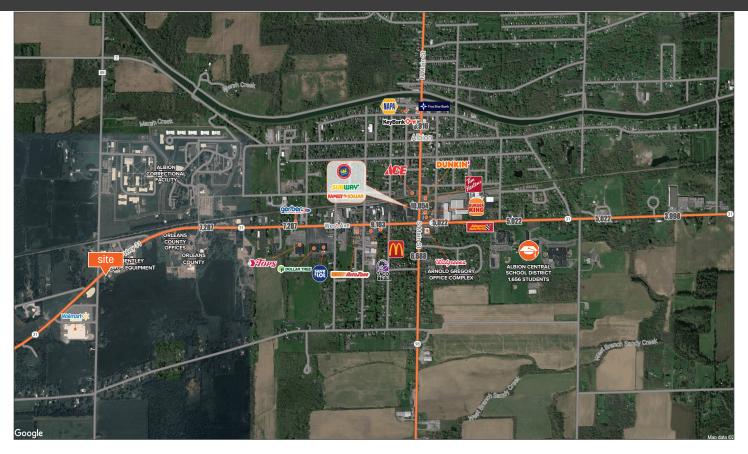

#### PROPERTY HIGHLIGHTS

Caliber Commercial Brokerage is pleased to represent this well-positioned2,216 +/- sf / 0.75 acre commercial property on located on State Rte 31 in Albion, NY.

- Great development site
- Located across the street from Walmart
- Corner location with great visibility