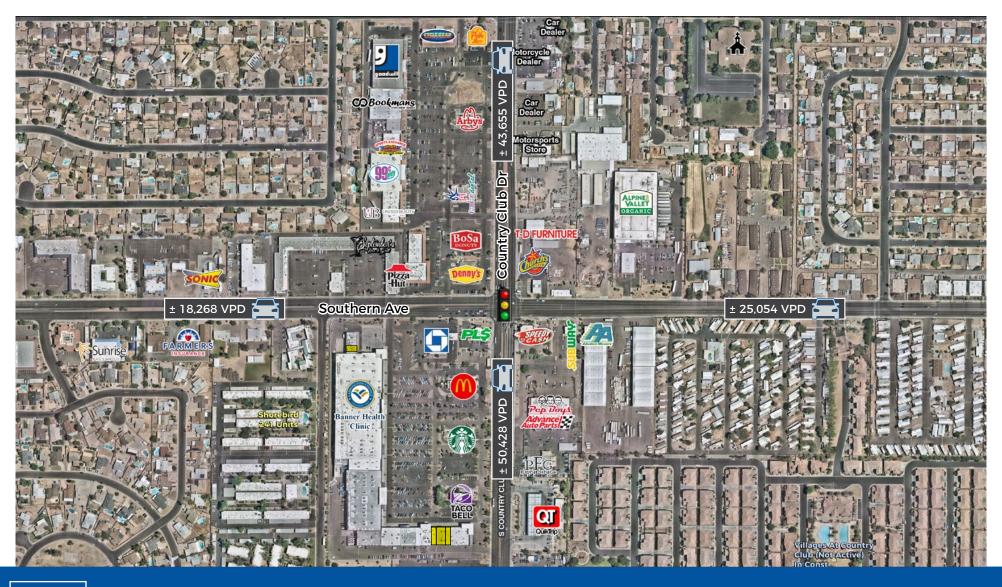

#### TRAFFIC COUNTS

#### COUNTRY CLUB DR

N ±43,655 VPD (NB & SB)

**s ±50,428** VPD (NB & SB)

ADOT 2023

#### **SOUTHERN AVE**

**±25,054** VPD (EB & WB)

**W ±18,268** VPD (EB & WB)

#### **TENANTS NEARBY:**