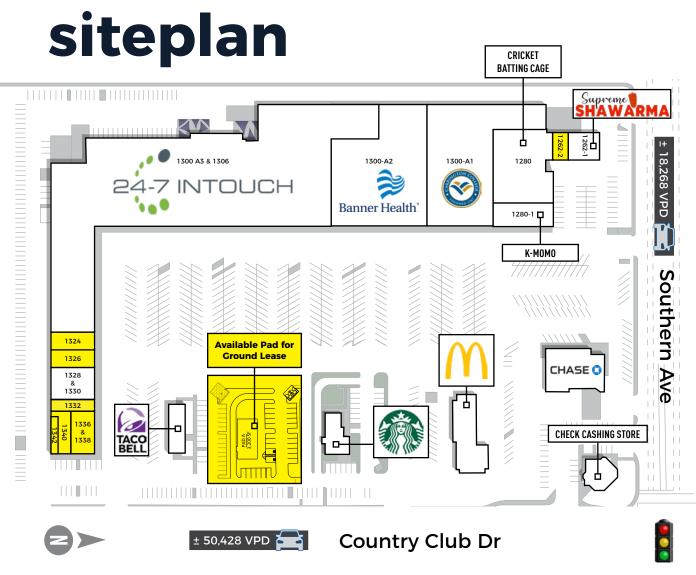

### **HIGHLY VISIBLE, FULLY REDEVELOPED PLAZA**

| SUITE       | TENANT                           | SF      |  |  |
|-------------|----------------------------------|---------|--|--|
| 1262-1      | SUPREME SHAWARMA                 | 2,835   |  |  |
| 1262-2      | AVAILABLE                        | 1,350   |  |  |
| 1280        | Cricket Batting Cage             | 16,216  |  |  |
| 1280-1      | K-MOMO                           | 5,562   |  |  |
| 1300-A1     | Carrington College               | 24,394  |  |  |
| 1300-A2     | Banner Health                    | 21,000  |  |  |
| 1300-A3     | 24-7 Intouch<br>Contact Centers  | 116,204 |  |  |
| 1324        | AVAILABLE                        | 4,090   |  |  |
| 1326        | AVAILABLE<br>(FORMER RESTAURANT) | 2,407   |  |  |
| 1328 & 1330 | 24-7 In-Touch                    | 4,680   |  |  |
| 1332        | AVAILABLE<br>(FORMER RESTAURANT) | 1,660   |  |  |
| 1336        | AVAILABLE                        | 1,600   |  |  |
| 1338        | AVAILABLE                        | 1,500   |  |  |
| 1340        | AVAILABLE                        | 1,650   |  |  |
| 1342        | AVAILABLE                        | 1,155   |  |  |

S SWC

**HIGHLY VISIBLE, FULLY REDEVELOPED PLAZA** 

## ±5,000-11,000 SF END CAP

S SWC **HIGHLY VISIBLE, FULLY REDEVELOPED PLAZA**COUNTRY CLUB DR & SOUTHERN AVE