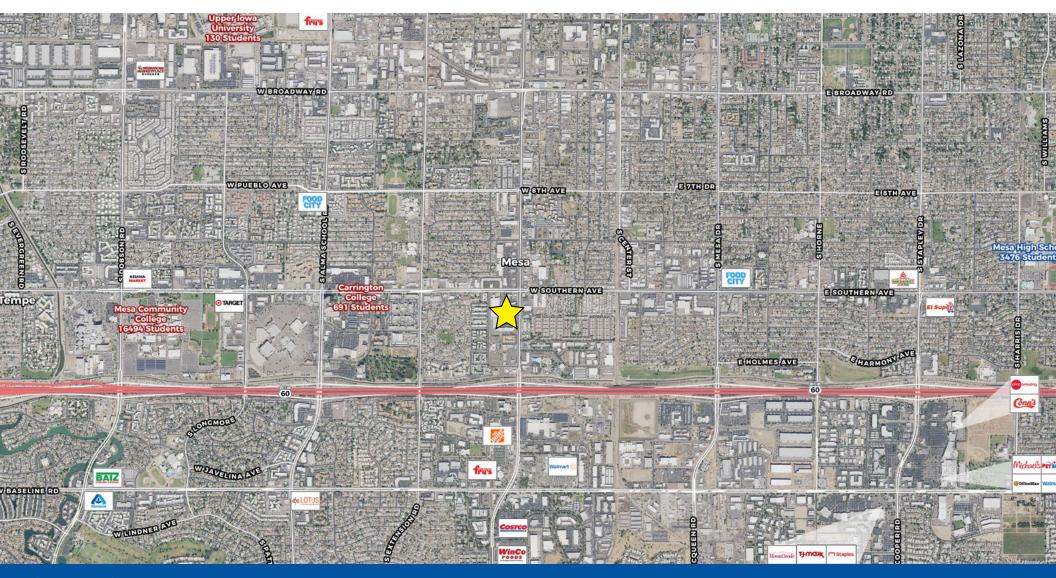

|  |
| 1324        | AVAILABLE                        | 4,090   |  |  |
| 1326        | AVAILABLE<br>(FORMER RESTAURANT) | 2,407   |  |  |
| 1328 & 1330 | 24-7 In-Touch                    | 4,680   |  |  |
| 1332        | AVAILABLE<br>(FORMER RESTAURANT) | 1,660   |  |  |
| 1336        | AVAILABLE                        | 1,600   |  |  |
| 1338        | AVAILABLE                        | 1,500   |  |  |
| 1340        | AVAILABLE                        | 1,650   |  |  |
| 1342        | AVAILABLE                        | 1,155   |  |  |

S SWC

**HIGHLY VISIBLE, FULLY REDEVELOPED PLAZA** 



## ±5,000-11,000 SF END CAP



S SWC **HIGHLY VISIBLE, FULLY REDEVELOPED PLAZA**COUNTRY CLUB DR & SOUTHERN AVE



## aerial zoomed



S SWC **HIGHLY VISIBLE, FULLY REDEVELOPED PLAZA** 



# aerial wide



S SWC

**HIGHLY VISIBLE, FULLY REDEVELOPED PLAZA** 



# demographics

2024 ESDI ESTIMATES

| 2.2        |