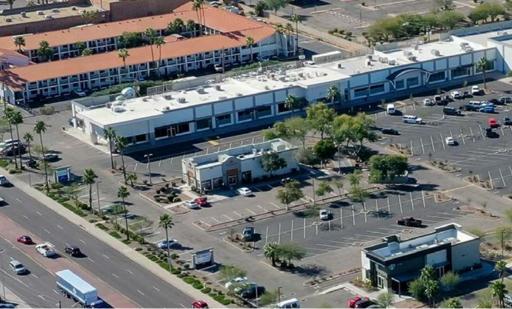

S SWC

**HIGHLY VISIBLE, FULLY REDEVELOPED PLAZA** 

## ±5,000-11,000 SF END CAP

S SWC **HIGHLY VISIBLE, FULLY REDEVELOPED PLAZA**COUNTRY CLUB DR & SOUTHERN AVE