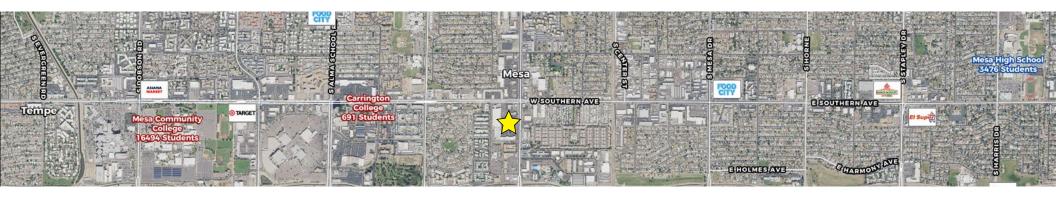

#### **PROPERTY HIGHLIGHTS**

- 237,152 SF mixed-use shopping center comprised of retail and employment users
- On-site 24-hour contact center
- >> Area draw of the Fiesta Distract enjoys an employment population of 94,940 within a 3-mile radius
- Large parking field
- >>> Excellent visibility and monument signage opportunities
- Less than 1/2 mile form US-60 (full diamond interchange)