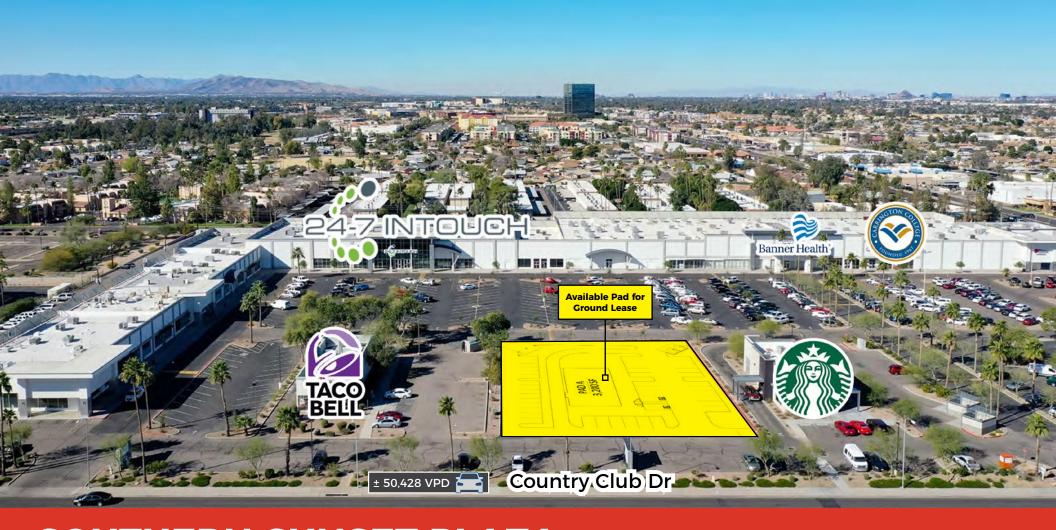

#### **PROPERTY HIGHLIGHTS**

- 237,152 SF mixed-use shopping center comprised of retail and employment users
- On-site 24-hour contact center
- >> Area draw of the Fiesta Distract enjoys an employment population of 94,940 within a 3-mile radius
- Large parking field
- >>> Excellent visibility and monument signage opportunities
- Less than 1/2 mile form US-60 (full diamond interchange)

#### TRAFFIC COUNTS

#### COUNTRY CLUB DR

N ±43,655 VPD (NB & SB)

**s ±50,428** VPD (NB & SB)

ADOT 2023

#### **SOUTHERN AVE**

**±25,054** VPD (EB & WB)

**W ±18,268** VPD (EB & WB)

#### **TENANTS NEARBY:**