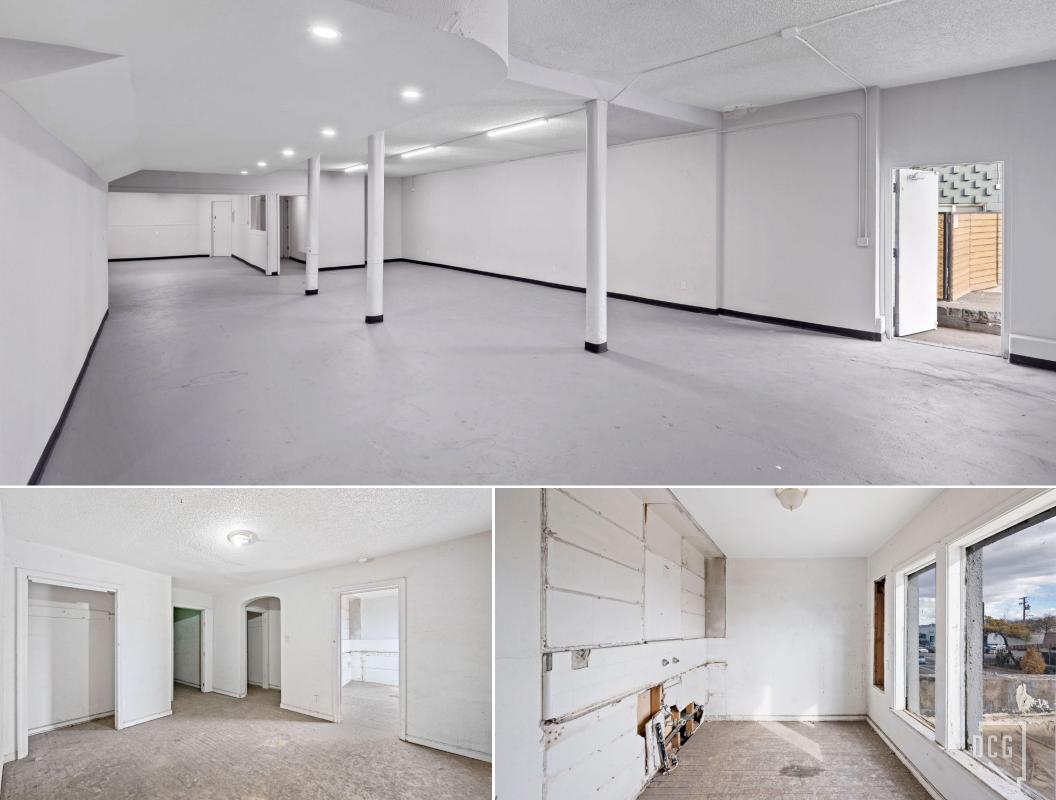

**5,705** Square Feet

SALE PRICE | \$1,300,000

**ZONING | MU** MIXED-USE URBAN

YEAR RENOVATED | 2020

APN | 008-267-22

BUILDING SIZE | 5,705 SF

LAND SIZE | 0.147 AC

YEAR BUILT | 1921