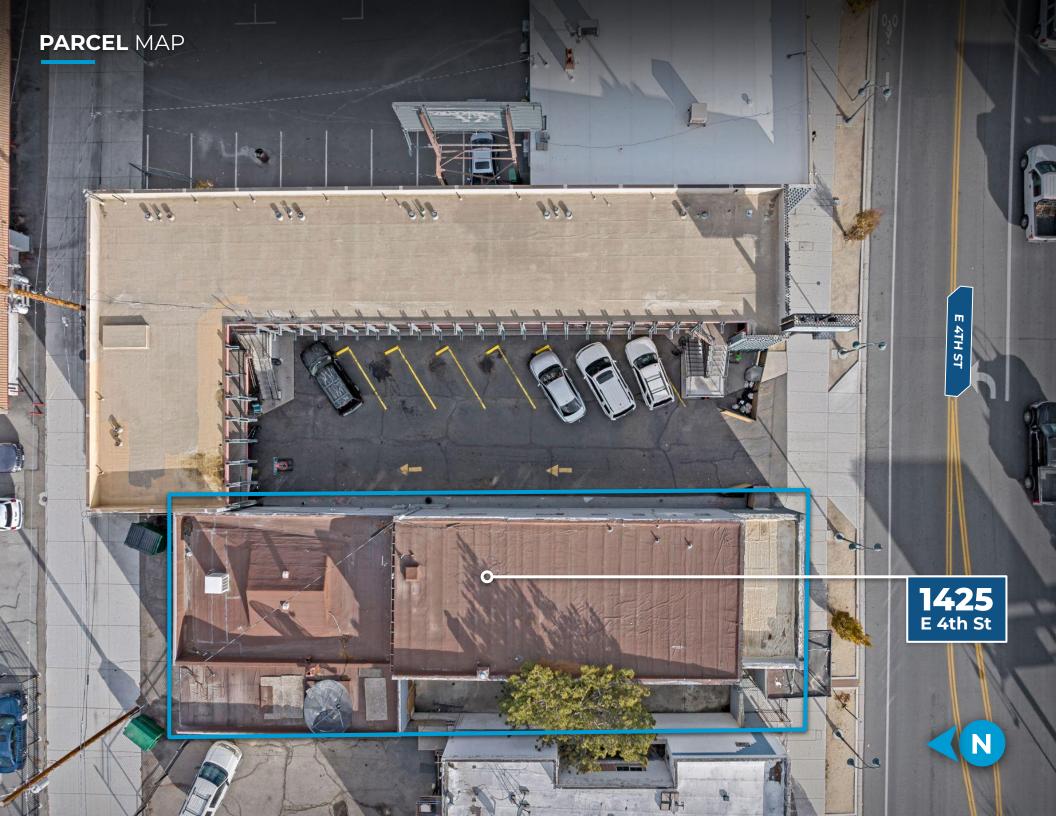

**5,705** Square Feet

SALE PRICE | \$1,300,000

**ZONING | MU** MIXED-USE URBAN

YEAR RENOVATED | 2020

APN | 008-267-22

BUILDING SIZE | 5,705 SF

LAND SIZE | 0.147 AC

YEAR BUILT | 1921