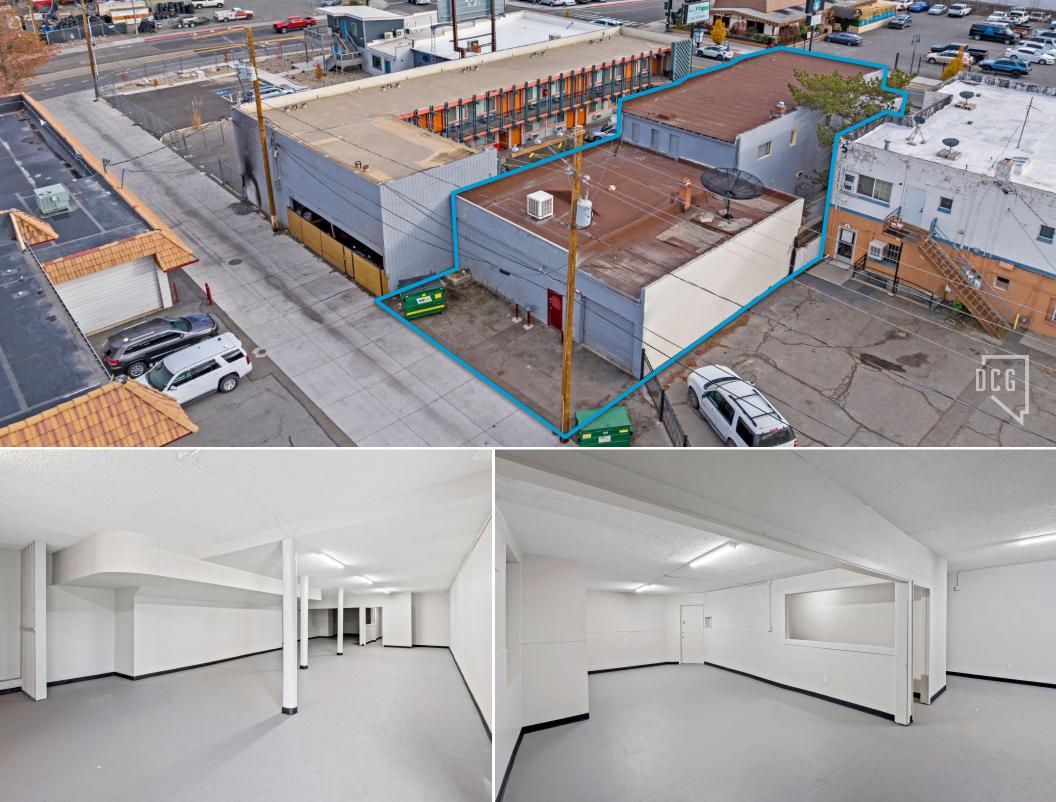

**5,705** Square Feet

SALE PRICE | \$1,300,000

**ZONING | MU** MIXED-USE URBAN

YEAR RENOVATED | 2020

APN | 008-267-22

BUILDING SIZE | 5,705 SF

LAND SIZE | 0.147 AC

YEAR BUILT | 1921