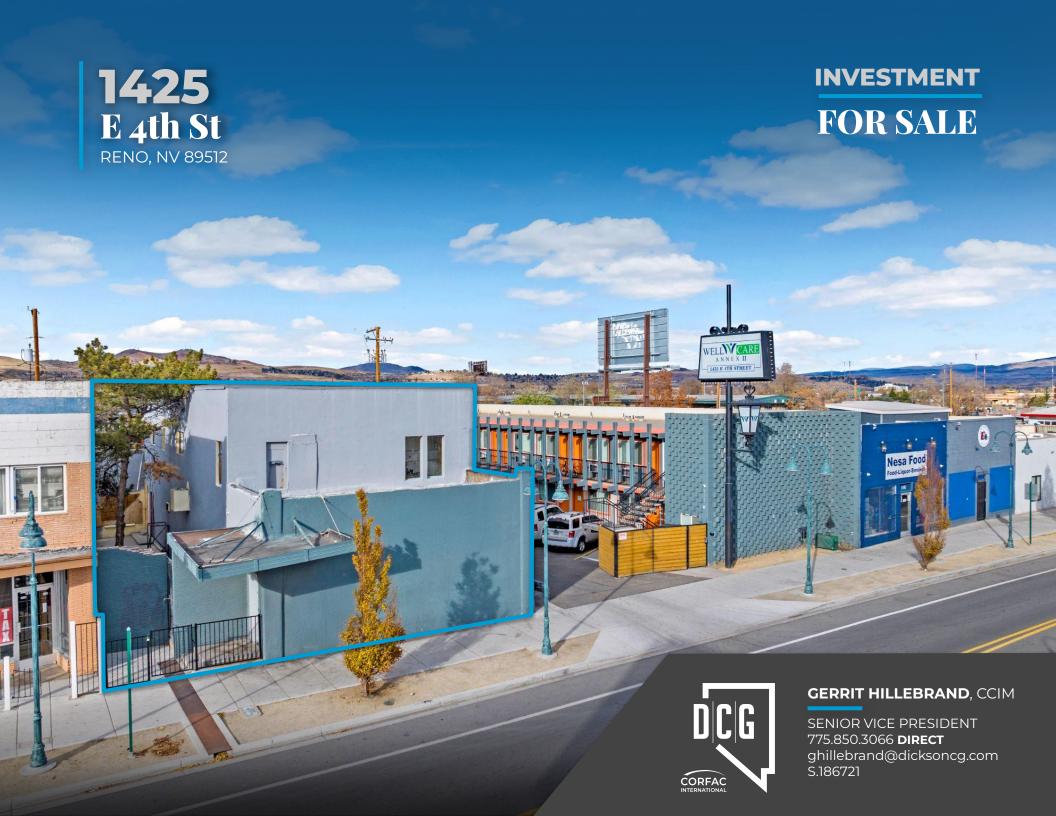

**5,705** Square Feet

SALE PRICE | \$1,300,000

**ZONING | MU** MIXED-USE URBAN

YEAR RENOVATED | 2020

APN | 008-267-22

BUILDING SIZE | 5,705 SF

LAND SIZE | 0.147 AC

YEAR BUILT | 1921