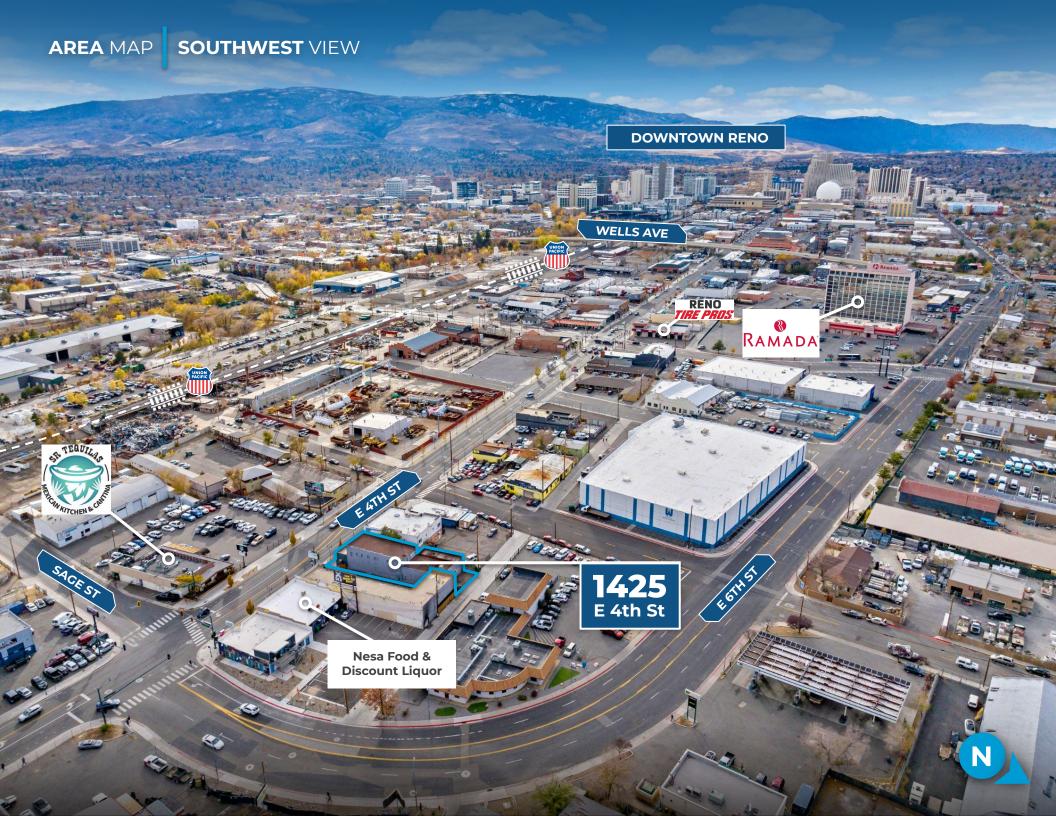

**5,705** Square Feet

SALE PRICE | \$1,300,000

**ZONING | MU** MIXED-USE URBAN

YEAR RENOVATED | 2020

APN | 008-267-22

BUILDING SIZE | 5,705 SF

LAND SIZE | 0.147 AC

YEAR BUILT | 1921