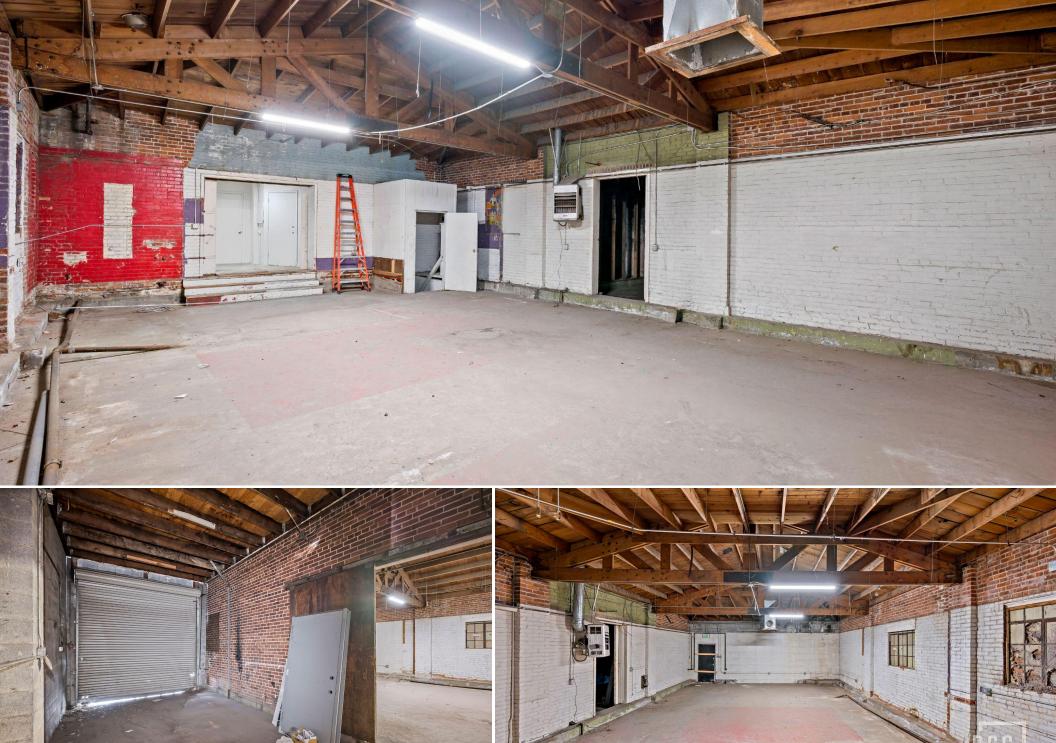

**5,705** Square Feet

SALE PRICE | \$1,300,000

**ZONING | MU** MIXED-USE URBAN

YEAR RENOVATED | 2020

APN | 008-267-22

BUILDING SIZE | 5,705 SF

LAND SIZE | 0.147 AC

YEAR BUILT | 1921