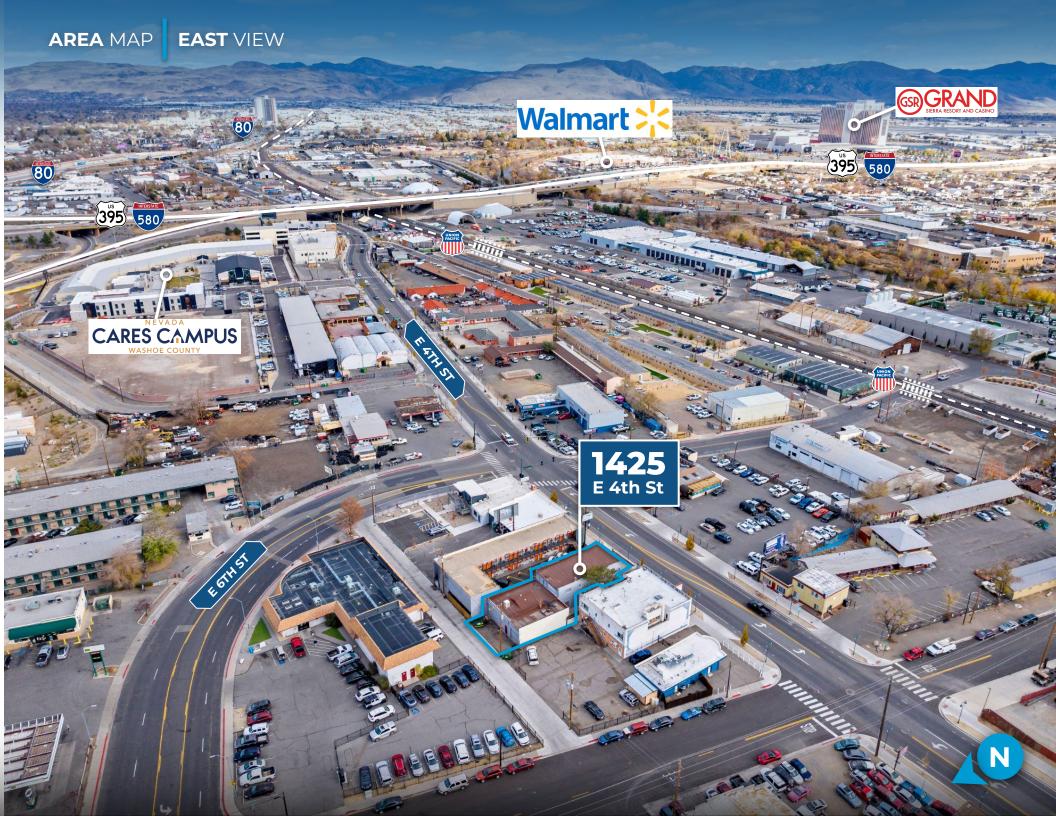

**5,705** Square Feet

SALE PRICE | \$1,300,000

**ZONING | MU** MIXED-USE URBAN

YEAR RENOVATED | 2020

APN | 008-267-22

BUILDING SIZE | 5,705 SF

LAND SIZE | 0.147 AC

YEAR BUILT | 1921