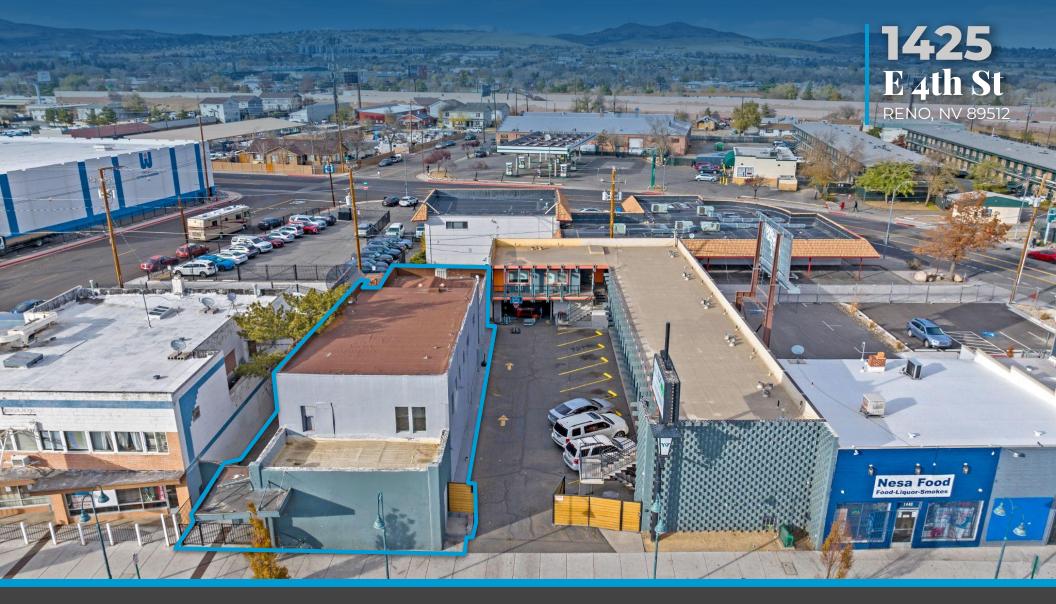

**5,705** Square Feet

SALE PRICE | \$1,300,000

**ZONING | MU** MIXED-USE URBAN

YEAR RENOVATED | 2020

APN | 008-267-22

BUILDING SIZE | 5,705 SF

LAND SIZE | 0.147 AC

YEAR BUILT | 1921