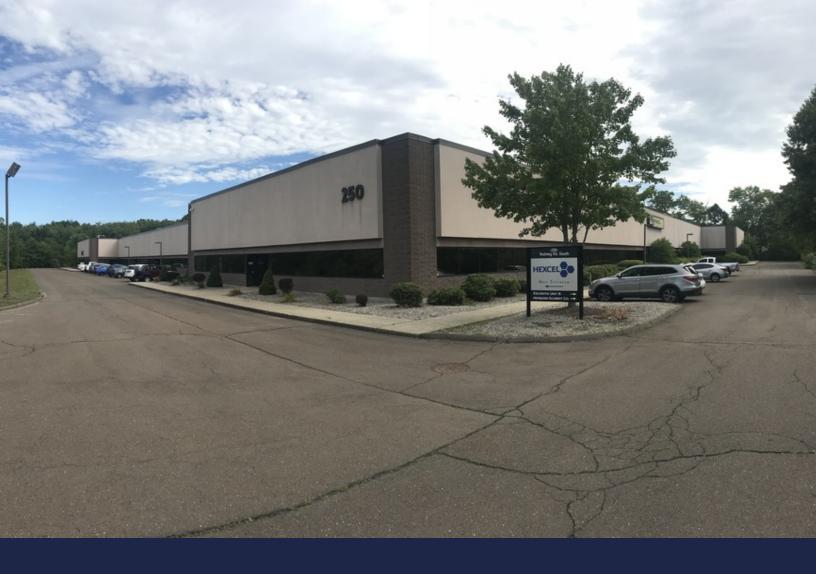

#### PROPERTY DESCRIPTION

Sentry Commercial is pleased to present 250 Nutmeg Road South (Units J, K, L & M), South Windsor CT for lease. This 12,800 square foot industrial condominium has attractive offices, 9,196 SF of engineering space and is 100% air conditioned.

#### PROPERTY HIGHLIGHTS

- 2,236 SF of attractive office space
- 100% air conditioned
- 9,196 square feet of engineering space
- Two 12' x 14' drive-in doors