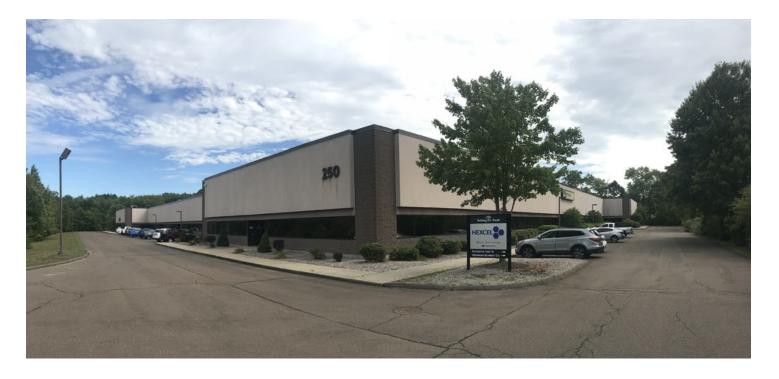

#### PROPERTY DESCRIPTION

Sentry Commercial is pleased to present 250 Nutmeg Road South (Units J, K, L & M), South Windsor CT for lease. This 12,800 square foot industrial condominium has attractive offices, 9,196 SF of engineering space and is 100% air conditioned.

#### PROPERTY HIGHLIGHTS

- 2,236 SF of attractive office space
- 100% air conditioned
- 9,196 square feet of engineering space
- Two 12' x 14' drive-in doors