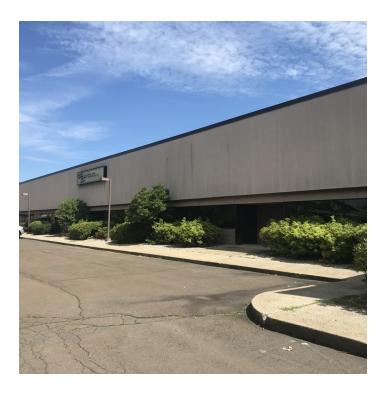

#### PROPERTY DESCRIPTION

Sentry Commercial is pleased to present 250 Nutmeg Road South (Units J, K, L & M), South Windsor CT for lease. This 12,800 square foot industrial condominium has attractive offices, 9,196 SF of engineering space and is 100% air conditioned.