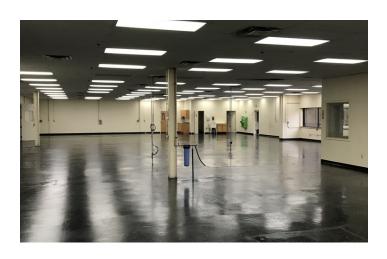

#### PROPERTY DESCRIPTION

Sentry Commercial is pleased to present 250 Nutmeg Road South (Units J, K, L & M), South Windsor CT for lease. This 12,800 square foot industrial condominium has attractive offices, 9,196 SF of engineering space and is 100% air conditioned.

#### PROPERTY HIGHLIGHTS

- 2,236 SF of attractive office space
- 100% air conditioned
- 9,196 square feet of engineering space
- Two 12' x 14' drive-in doors