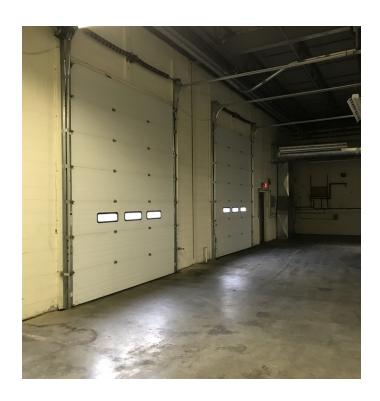

#### PROPERTY HIGHLIGHTS

- 2,236 SF of attractive office space
- 100% air conditioned
- 9,196 square feet of engineering space
- Two 12' x 14' drive-in doors

### \$5.75 NNN

| BUILDING SPECIFICATIONS |                 |
|-------------------------|-----------------|
| Building Size           | 12,800 SF       |
| Engineering Space       | 9,916 SF        |
| Office                  | 2,236 SF        |
| Warehouse               | 1,368 SF        |
| Ceiling Height          | 18'             |
| Drives                  | 2 (12' x 14')   |
| Roof                    | Rubber Membrane |
| Column Spacing          | Varies          |
| Year Built              | 1989            |
|                         |                 |