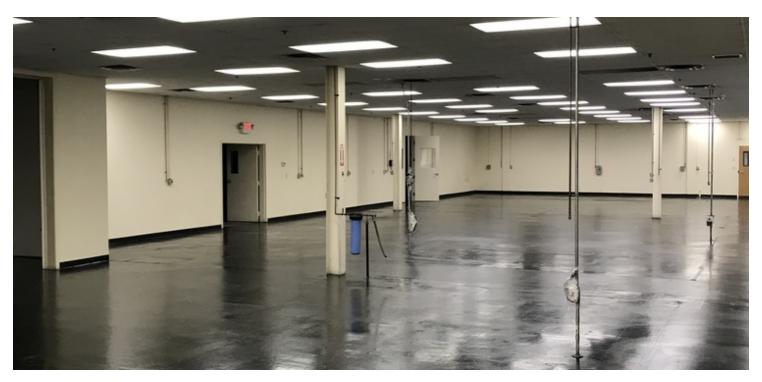

#### PROPERTY DESCRIPTION

Sentry Commercial is pleased to present 250 Nutmeg Road South (Units J, K, L & M), South Windsor CT for lease. This 12,800 square foot industrial condominium has attractive offices, 9,196 SF of engineering space and is 100% air conditioned.

#### PROPERTY HIGHLIGHTS

- 2,236 SF of attractive office space
- 100% air conditioned
- 9,196 square feet of engineering space
- Two 12' x 14' drive-in doors

### \$5.75 NNN

| BUILDING SPECIFICATIONS |                 |
|-------------------------|-----------------|
| Building Size           | 12,800 SF       |
| Engineering Space       | 9,916 SF        |
| Office                  | 2,236 SF        |
| Warehouse               | 1,368 SF        |
| Ceiling Height          | 18'             |
| Drives                  | 2 (12' x 14')   |
| Roof                    | Rubber Membrane |
| Column Spacing          | Varies          |
| Year Built              | 1989            |
|                         |                 |