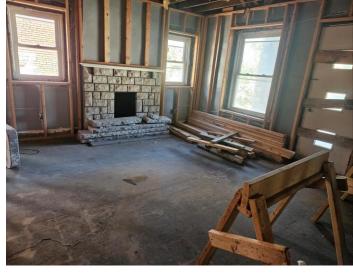

## LEXINGTON AVENUE APTS PENDLETON HEIGHTS | HISTORIC DISTRICT 12 UNITS

The Lexington Avenue apartments are a 12-unit, two building complex located in the historic neighborhood of Pendleton Height in northeast Kansas City, Missouri. Built in 1912, the buildings stand 3 stories with brick exteriors balconies/patios. The properties are a part of Kansas City's Register of Historic Places and positioned within a Designated Opportunity Zone allowing new ownership to potentially take advantage of tax incentives/abatements that go along with these designations. Both buildings are separately parceled and neighbor newly renovated complexes in New View Place Apartments, Mark One Plaza & 221 Garfield, while being situated among Kansas City's oldest Boulevards. The buildings were acquired in 2021 vacant and in poor condition. The project has stalled with current ownership and the buildings remain vacant presenting as an open canvas for finish. The initial project planned for a to-the-studs renovation converting units to 2-bedrooms (previously 1) with high-end finishes, washer/dryer in unit, separate metering (new electric/plumbing), and market rental rates. The scope of work completed between buildings/units varies since acquisition. Both buildings have new TPO roofs with new HVAC systems in place. The buildings have new low-e double pane windows and new goodman forced-air gas furnaces. 1919 Lexington's rehab process is further along than the 1915 building, and the 1915 buildings back stairwell has been removed. The building do not provide tenants with off-street parking and currently have all utilities shut off.

# UNIT HIGHLIGHTS

- 12 UNITS CONVERTED FROM 1-BED TO 2-BED UNITS
- MOST UNITS FRAMED FOR 2-BEDROOMS
- ESTIMATED UNIT SIZE @ COMPLETION 900 SF +/-
- BALCONIE/PATIOS (all units)
- DECORATIVE FIREPLACES
- CENTRAL AIR
- ON-STREET PARKING
- PLUMBING & ELECTRICAL WORK STARTED (MOST UNITS)
- UNITS AT VARYING POINTS OF REHAB