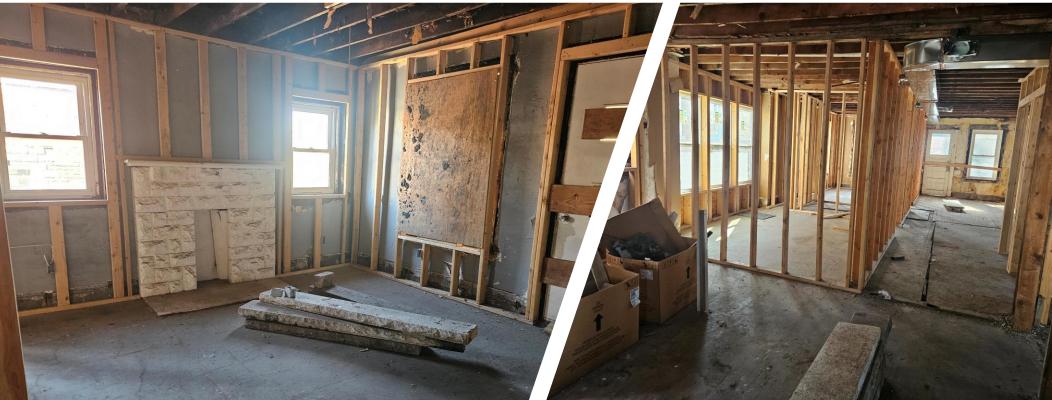

## LEXINGTON AVENUE APTS PENDLETON HEIGHTS | HISTORIC DISTRICT 12 UNITS

The Lexington Avenue apartments are a 12-unit, two building complex located in the historic neighborhood of Pendleton Height in northeast Kansas City, Missouri. Built in 1912, the buildings stand 3 stories with brick exteriors balconies/patios. The properties are a part of Kansas City's Register of Historic Places and positioned within a Designated Opportunity Zone allowing new ownership to potentially take advantage of tax incentives/abatements that go along with these designations. Both buildings are separately parceled and neighbor newly renovated complexes in New View Place Apartments, Mark One Plaza & 221 Garfield, while being situated among Kansas City's oldest Boulevards. The buildings were acquired in 2021 vacant and in poor condition. The project has stalled with current ownership and the buildings remain vacant presenting as an open canvas for finish. The initial project planned for a to-the-studs renovation converting units to 2-bedrooms (previously 1) with high-end finishes, washer/dryer in unit, separate metering (new electric/plumbing), and market rental rates. The scope of work completed between buildings/units varies since acquisition. Both buildings have new TPO roofs with new HVAC systems in place. The buildings have new low-e double pane windows and new goodman forced-air gas furnaces. 1919 Lexington's rehab process is further along than the 1915 building, and the 1915 buildings back stairwell has been removed. The building do not provide tenants with off-street parking and currently have all utilities shut off.

# UNIT HIGHLIGHTS

- 12 UNITS CONVERTED FROM 1-BED TO 2-BED UNITS
- MOST UNITS FRAMED FOR 2-BEDROOMS
- ESTIMATED UNIT SIZE @ COMPLETION 900 SF +/-
- BALCONIE/PATIOS (all units)
- DECORATIVE FIREPLACES
- CENTRAL AIR
- ON-STREET PARKING
- PLUMBING & ELECTRICAL WORK STARTED (MOST UNITS)
- UNITS AT VARYING POINTS OF REHAB

## BUILDING SUMMARY VACANT BUILDINGS IN PENDELTON HEIGHTS

12 UNITS

Population (1 mi)

15,568

| SITE SIZE           | 10,042 SF or 0.231 acres (public record) |  |
|---------------------|------------------------------------------|--|
| GROSS BUILDING AREA | 14,076 SF +/- (appraisal)                |  |
| NET RENTABLE AREA   | 10,800 SF +/- (appraisal)                |  |
| ZONING              | R-6                                      |  |
| OPPORTUNITY ZONE    | 29095001000                              |  |
| COOLING             | Central Air (NEW)                        |  |
| HEATING             | Forced-Air Gas Furnaces (NEW)            |  |
| PARKING             | Street Parking                           |  |
| METERING            | Separate                                 |  |
| FOUNDATION          | Stone/Concrete Back-up                   |  |
| EXTERIOR            | Brick/Wood Frame                         |  |
| WINDOWS             | Double Pane (Low-E) Glass – vinyl frames |  |
| ROOF                | Flat TPO                                 |  |