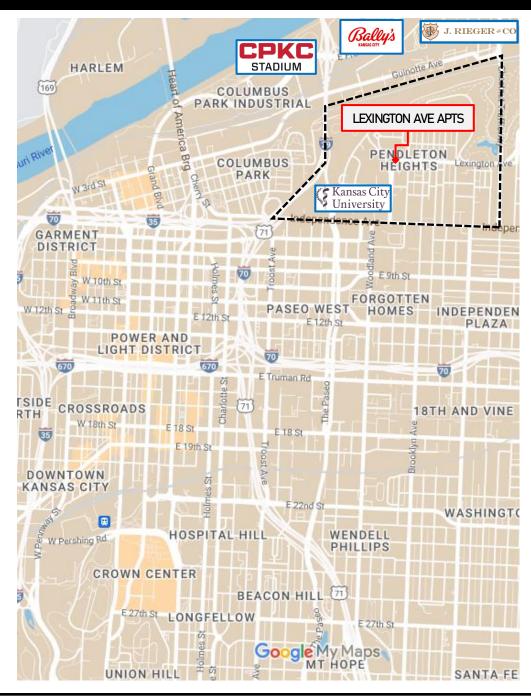

## NEIGHBORHOOD OVERVIEW PENDLETON HEIGHTS | KANSAS CITY MSA

12 UNITS

The Lexington Avenue Apartments reside in the Pendleton Heights historic district just two miles east of Downtown Kansas City and the River Market. As Kansas City's first developed suburb and second oldest neighborhood, Pendleton Heights is home to the largest number of true Victorian homes in the city. The neighborhood is located on high bluffs overlooking the East Bottoms area and Missouri river featuring broad Boulevards, large shade trees and many original red granite street crossings. Pendleton Heights is home to the Kansas City University of Medicine & Bioscience and borders the newly developed CPKC Stadium (first designated women's soccer stadium), Bally's Casino and J. Rieger & Co. Distillery. The university has undergone a \$60million expansion plan highlighted by a new 56,000 square-foot medical simulation building. The new expansion building is now operational, and the university maintains one of the largest medical schools in the nation by enrollment. Other attractions in the immediate area include the Kansas City Museum, Negro Leagues Baseball Museum, the American Jazz Museum, and the historic Gates & Arthur Bryant's barbecue. The northeast section of Kansas City, Missouri has seen a great deal of rehabilitation ad revitalization over the last 10 years and many very large turn of the century homes are located in this section of the city, and more specifically in and around Pendleton Heights. Federal Opportunity Zones have been established in Pendleton Heights and throughout the northeast. Investments made through Opportunity Zone Funds for projects located in or adjacent to designated Opportunity Zones may take advantage of tax abatement on reinvested capital gains. The law excludes from taxable income capital gains on Opportunity Zone investments held for at least 10 years.