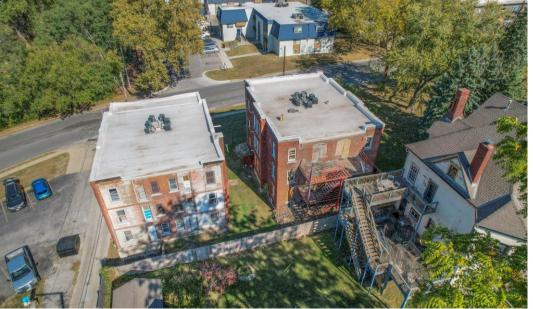

## LEXINGTON AVENUE APTS PENDLETON HEIGHTS | HISTORIC DISTRICT 12 UNITS

The Lexington Avenue apartments are a 12-unit, two building complex located in the historic neighborhood of Pendleton Height in northeast Kansas City, Missouri. Built in 1912, the buildings stand 3 stories with brick exteriors balconies/patios. The properties are a part of Kansas City's Register of Historic Places and positioned within a Designated Opportunity Zone allowing new ownership to potentially take advantage of tax incentives/abatements that go along with these designations. Both buildings are separately parceled and neighbor newly renovated complexes in New View Place Apartments, Mark One Plaza & 221 Garfield, while being situated among Kansas City's oldest Boulevards. The buildings were acquired in 2021 vacant and in poor condition. The project has stalled with current ownership and the buildings remain vacant presenting as an open canvas for finish. The initial project planned for a to-the-studs renovation converting units to 2-bedrooms (previously 1) with high-end finishes, washer/dryer in unit, separate metering (new electric/plumbing), and market rental rates. The scope of work completed between buildings/units varies since acquisition. Both buildings have new TPO roofs with new HVAC systems in place. The buildings have new low-e double pane windows and new goodman forced-air gas furnaces. 1919 Lexington's rehab process is further along than the 1915 building, and the 1915 buildings back stairwell has been removed. The building do not provide tenants with off-street parking and currently have all utilities shut off.

## BUILDING SUMMARY VACANT BUILDINGS IN PENDELTON HEIGHTS

12 UNITS

Population (1 mi)

15,568

| SITE SIZE           | 10,042 SF or 0.231 acres (public record) |  |
|---------------------|------------------------------------------|--|
| GROSS BUILDING AREA | 14,076 SF +/- (appraisal)                |  |
| NET RENTABLE AREA   | 10,800 SF +/- (appraisal)                |  |
| ZONING              | R-6                                      |  |
| OPPORTUNITY ZONE    | 29095001000                              |  |
| COOLING             | Central Air (NEW)                        |  |
| HEATING             | Forced-Air Gas Furnaces (NEW)            |  |
| PARKING             | Street Parking                           |  |
| METERING            | Separate                                 |  |
| FOUNDATION          | Stone/Concrete Back-up                   |  |
| EXTERIOR            | Brick/Wood Frame                         |  |
| WINDOWS             | Double Pane (Low-E) Glass – vinyl frames |  |
| ROOF                | Flat TPO                                 |  |