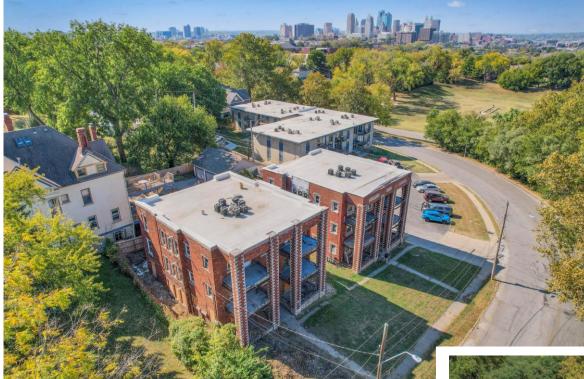

## LEXINGTON AVENUE APTS PENDLETON HEIGHTS | HISTORIC DISTRICT 12 UNITS

The Lexington Avenue apartments are a 12-unit, two building complex located in the historic neighborhood of Pendleton Height in northeast Kansas City, Missouri. Built in 1912, the buildings stand 3 stories with brick exteriors balconies/patios. The properties are a part of Kansas City's Register of Historic Places and positioned within a Designated Opportunity Zone allowing new ownership to potentially take advantage of tax incentives/abatements that go along with these designations. Both buildings are separately parceled and neighbor newly renovated complexes in New View Place Apartments, Mark One Plaza & 221 Garfield, while being situated among Kansas City's oldest Boulevards. The buildings were acquired in 2021 vacant and in poor condition. The project has stalled with current ownership and the buildings remain vacant presenting as an open canvas for finish. The initial project planned for a to-the-studs renovation converting units to 2-bedrooms (previously 1) with high-end finishes, washer/dryer in unit, separate metering (new electric/plumbing), and market rental rates. The scope of work completed between buildings/units varies since acquisition. Both buildings have new TPO roofs with new HVAC systems in place. The buildings have new low-e double pane windows and new goodman forced-air gas furnaces. 1919 Lexington's rehab process is further along than the 1915 building, and the 1915 buildings back stairwell has been removed. The building do not provide tenants with off-street parking and currently have all utilities shut off.

## NEIGHBORHOOD OVERVIEW PENDLETON HEIGHTS | KANSAS CITY MSA

12 UNITS

The Lexington Avenue Apartments reside in the Pendleton Heights historic district just two miles east of Downtown Kansas City and the River Market. As Kansas City's first developed suburb and second oldest neighborhood, Pendleton Heights is home to the largest number of true Victorian homes in the city. The neighborhood is located on high bluffs overlooking the East Bottoms area and Missouri river featuring broad Boulevards, large shade trees and many original red granite street crossings. Pendleton Heights is home to the Kansas City University of Medicine & Bioscience and borders the newly developed CPKC Stadium (first designated women's soccer stadium), Bally's Casino and J. Rieger & Co. Distillery. The university has undergone a \$60million expansion plan highlighted by a new 56,000 square-foot medical simulation building. The new expansion building is now operational, and the university maintains one of the largest medical schools in the nation by enrollment. Other attractions in the immediate area include the Kansas City Museum, Negro Leagues Baseball Museum, the American Jazz Museum, and the historic Gates & Arthur Bryant's barbecue. The northeast section of Kansas City, Missouri has seen a great deal of rehabilitation ad revitalization over the last 10 years and many very large turn of the century homes are located in this section of the city, and more specifically in and around Pendleton Heights. Federal Opportunity Zones have been established in Pendleton Heights and throughout the northeast. Investments made through Opportunity Zone Funds for projects located in or adjacent to designated Opportunity Zones may take advantage of tax abatement on reinvested capital gains. The law excludes from taxable income capital gains on Opportunity Zone investments held for at least 10 years.