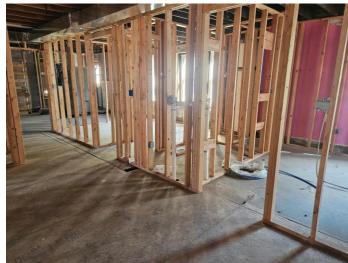

## LEXINGTON AVENUE APTS PENDLETON HEIGHTS | HISTORIC DISTRICT 12 UNITS

The Lexington Avenue apartments are a 12-unit, two building complex located in the historic neighborhood of Pendleton Height in northeast Kansas City, Missouri. Built in 1912, the buildings stand 3 stories with brick exteriors balconies/patios. The properties are a part of Kansas City's Register of Historic Places and positioned within a Designated Opportunity Zone allowing new ownership to potentially take advantage of tax incentives/abatements that go along with these designations. Both buildings are separately parceled and neighbor newly renovated complexes in New View Place Apartments, Mark One Plaza & 221 Garfield, while being situated among Kansas City's oldest Boulevards. The buildings were acquired in 2021 vacant and in poor condition. The project has stalled with current ownership and the buildings remain vacant presenting as an open canvas for finish. The initial project planned for a to-the-studs renovation converting units to 2-bedrooms (previously 1) with high-end finishes, washer/dryer in unit, separate metering (new electric/plumbing), and market rental rates. The scope of work completed between buildings/units varies since acquisition. Both buildings have new TPO roofs with new HVAC systems in place. The buildings have new low-e double pane windows and new goodman forced-air gas furnaces. 1919 Lexington's rehab process is further along than the 1915 building, and the 1915 buildings back stairwell has been removed. The building do not provide tenants with off-street parking and currently have all utilities shut off.

# UNIT HIGHLIGHTS

- 12 UNITS CONVERTED FROM 1-BED TO 2-BED UNITS
- MOST UNITS FRAMED FOR 2-BEDROOMS
- ESTIMATED UNIT SIZE @ COMPLETION 900 SF +/-
- BALCONIE/PATIOS (all units)
- DECORATIVE FIREPLACES
- CENTRAL AIR
- ON-STREET PARKING
- PLUMBING & ELECTRICAL WORK STARTED (MOST UNITS)
- UNITS AT VARYING POINTS OF REHAB