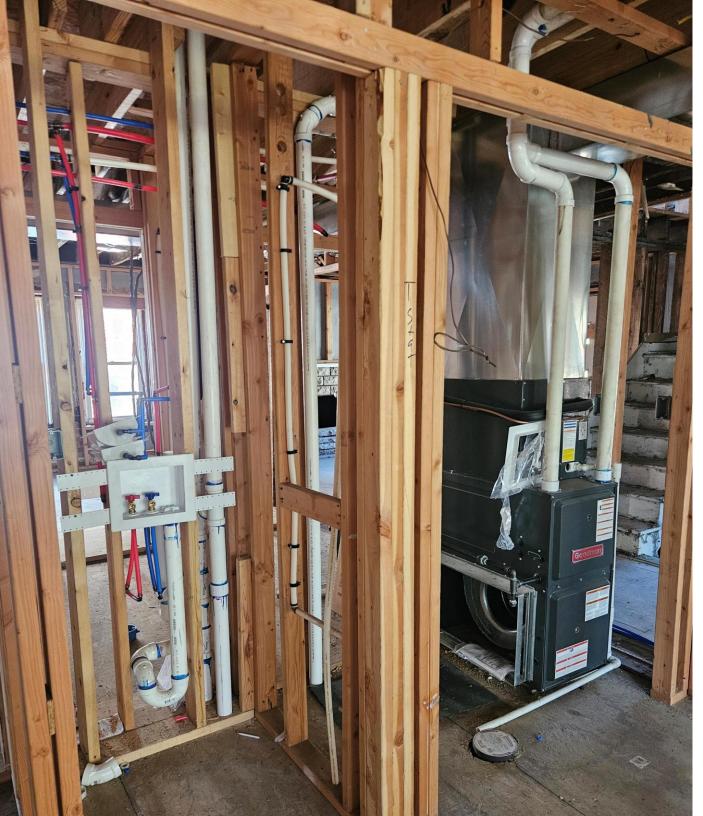

## LEXINGTON AVENUE APTS PENDLETON HEIGHTS | HISTORIC DISTRICT 12 UNITS

The Lexington Avenue apartments are a 12-unit, two building complex located in the historic neighborhood of Pendleton Height in northeast Kansas City, Missouri. Built in 1912, the buildings stand 3 stories with brick exteriors balconies/patios. The properties are a part of Kansas City's Register of Historic Places and positioned within a Designated Opportunity Zone allowing new ownership to potentially take advantage of tax incentives/abatements that go along with these designations. Both buildings are separately parceled and neighbor newly renovated complexes in New View Place Apartments, Mark One Plaza & 221 Garfield, while being situated among Kansas City's oldest Boulevards. The buildings were acquired in 2021 vacant and in poor condition. The project has stalled with current ownership and the buildings remain vacant presenting as an open canvas for finish. The initial project planned for a to-the-studs renovation converting units to 2-bedrooms (previously 1) with high-end finishes, washer/dryer in unit, separate metering (new electric/plumbing), and market rental rates. The scope of work completed between buildings/units varies since acquisition. Both buildings have new TPO roofs with new HVAC systems in place. The buildings have new low-e double pane windows and new goodman forced-air gas furnaces. 1919 Lexington's rehab process is further along than the 1915 building, and the 1915 buildings back stairwell has been removed. The building do not provide tenants with off-street parking and currently have all utilities shut off.

## CAPITAL EXPENDITURES SINCE ACQUISITION

| PERMITS/ARCHITECT PLANS | HVACS/FURNACES | PROPOSED 2BR RENTS | \$1,195                                              |
|-------------------------|----------------|--------------------|------------------------------------------------------|
| FRAMING/SHEETROCK       | WINDOWS        | OCCUPANCY          | 0% (vacant project)                                  |
| ELECTRICAL/PLUMBING     | TUBS/FLOORING  | APN/PARCEL         | 12-740-23-29-02-0-00-000<br>12-740-23-29-01-0-00-000 |
| ROOFING                 | MASONRY        | 2023 TAX AMOUNTS   | \$5,415.78                                           |

## BUILDING SUMMARY VACANT BUILDINGS IN PENDELTON HEIGHTS

12 UNITS

Population (1 mi)

15,568

| SITE SIZE           | 10,042 SF or 0.231 acres (public record) |  |
|---------------------|------------------------------------------|--|
| GROSS BUILDING AREA | 14,076 SF +/- (appraisal)                |  |
| NET RENTABLE AREA   | 10,800 SF +/- (appraisal)                |  |
| ZONING              | R-6                                      |  |
| OPPORTUNITY ZONE    | 29095001000                              |  |
| COOLING             | Central Air (NEW)                        |  |
| HEATING             | Forced-Air Gas Furnaces (NEW)            |  |
| PARKING             | Street Parking                           |  |
| METERING            | Separate                                 |  |
| FOUNDATION          | Stone/Concrete Back-up                   |  |
| EXTERIOR            | Brick/Wood Frame                         |  |
| WINDOWS             | Double Pane (Low-E) Glass – vinyl frames |  |
| ROOF                | Flat TPO                                 |  |