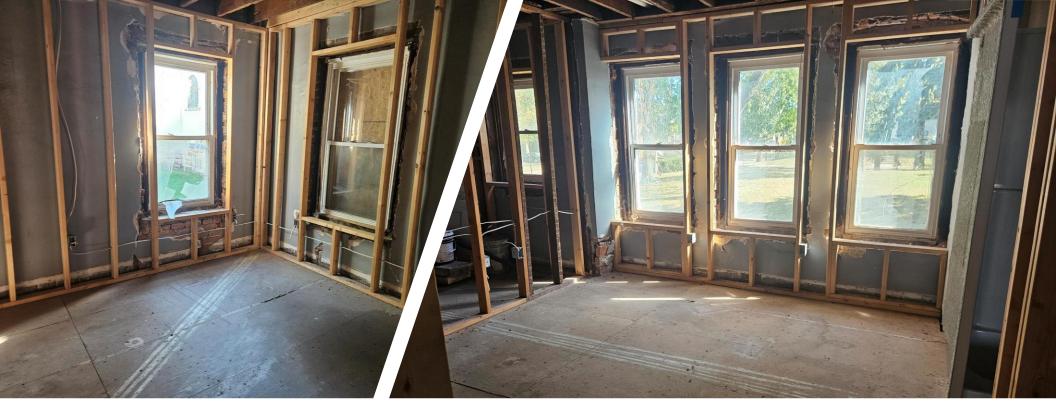

## LEXINGTON AVENUE APTS PENDLETON HEIGHTS | HISTORIC DISTRICT 12 UNITS

The Lexington Avenue apartments are a 12-unit, two building complex located in the historic neighborhood of Pendleton Height in northeast Kansas City, Missouri. Built in 1912, the buildings stand 3 stories with brick exteriors balconies/patios. The properties are a part of Kansas City's Register of Historic Places and positioned within a Designated Opportunity Zone allowing new ownership to potentially take advantage of tax incentives/abatements that go along with these designations. Both buildings are separately parceled and neighbor newly renovated complexes in New View Place Apartments, Mark One Plaza & 221 Garfield, while being situated among Kansas City's oldest Boulevards. The buildings were acquired in 2021 vacant and in poor condition. The project has stalled with current ownership and the buildings remain vacant presenting as an open canvas for finish. The initial project planned for a to-the-studs renovation converting units to 2-bedrooms (previously 1) with high-end finishes, washer/dryer in unit, separate metering (new electric/plumbing), and market rental rates. The scope of work completed between buildings/units varies since acquisition. Both buildings have new TPO roofs with new HVAC systems in place. The buildings have new low-e double pane windows and new goodman forced-air gas furnaces. 1919 Lexington's rehab process is further along than the 1915 building, and the 1915 buildings back stairwell has been removed. The building do not provide tenants with off-street parking and currently have all utilities shut off.

# UNIT HIGHLIGHTS

- 12 UNITS CONVERTED FROM 1-BED TO 2-BED UNITS
- MOST UNITS FRAMED FOR 2-BEDROOMS
- ESTIMATED UNIT SIZE @ COMPLETION 900 SF +/-
- BALCONIE/PATIOS (all units)
- DECORATIVE FIREPLACES
- CENTRAL AIR
- ON-STREET PARKING
- PLUMBING & ELECTRICAL WORK STARTED (MOST UNITS)
- UNITS AT VARYING POINTS OF REHAB

## BUILDING SUMMARY VACANT BUILDINGS IN PENDELTON HEIGHTS

12 UNITS

Population (1 mi)

15,568

| SITE SIZE           | 10,042 SF or 0.231 acres (public record) |  |
|---------------------|------------------------------------------|--|
| GROSS BUILDING AREA | 14,076 SF +/- (appraisal)                |  |
| NET RENTABLE AREA   | 10,800 SF +/- (appraisal)                |  |
| ZONING              | R-6                                      |  |
| OPPORTUNITY ZONE    | 29095001000                              |  |
| COOLING             | Central Air (NEW)                        |  |
| HEATING             | Forced-Air Gas Furnaces (NEW)            |  |
| PARKING             | Street Parking                           |  |
| METERING            | Separate                                 |  |
| FOUNDATION          | Stone/Concrete Back-up                   |  |
| EXTERIOR            | Brick/Wood Frame                         |  |
| WINDOWS             | Double Pane (Low-E) Glass – vinyl frames |  |
| ROOF                | Flat TPO                                 |  |