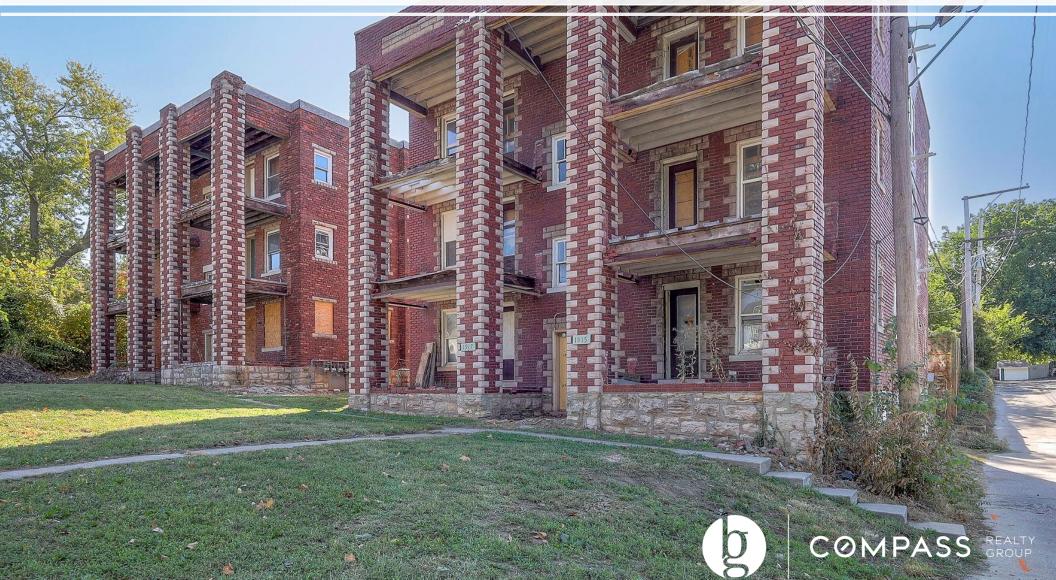

## LEXINGTON AVENUE APTS PENDLETON HEIGHTS | HISTORIC DISTRICT 12 UNITS

The Lexington Avenue apartments are a 12-unit, two building complex located in the historic neighborhood of Pendleton Height in northeast Kansas City, Missouri. Built in 1912, the buildings stand 3 stories with brick exteriors balconies/patios. The properties are a part of Kansas City's Register of Historic Places and positioned within a Designated Opportunity Zone allowing new ownership to potentially take advantage of tax incentives/abatements that go along with these designations. Both buildings are separately parceled and neighbor newly renovated complexes in New View Place Apartments, Mark One Plaza & 221 Garfield, while being situated among Kansas City's oldest Boulevards. The buildings were acquired in 2021 vacant and in poor condition. The project has stalled with current ownership and the buildings remain vacant presenting as an open canvas for finish. The initial project planned for a to-the-studs renovation converting units to 2-bedrooms (previously 1) with high-end finishes, washer/dryer in unit, separate metering (new electric/plumbing), and market rental rates. The scope of work completed between buildings/units varies since acquisition. Both buildings have new TPO roofs with new HVAC systems in place. The buildings have new low-e double pane windows and new goodman forced-air gas furnaces. 1919 Lexington's rehab process is further along than the 1915 building, and the 1915 buildings back stairwell has been removed. The building do not provide tenants with off-street parking and currently have all utilities shut off.

# UNIT HIGHLIGHTS

- 12 UNITS CONVERTED FROM 1-BED TO 2-BED UNITS
- MOST UNITS FRAMED FOR 2-BEDROOMS
- ESTIMATED UNIT SIZE @ COMPLETION 900 SF +/-
- BALCONIE/PATIOS (all units)
- DECORATIVE FIREPLACES
- CENTRAL AIR
- ON-STREET PARKING
- PLUMBING & ELECTRICAL WORK STARTED (MOST UNITS)
- UNITS AT VARYING POINTS OF REHAB

## BUILDING SUMMARY VACANT BUILDINGS IN PENDELTON HEIGHTS

12 UNITS

Population (1 mi)

15,568

| SITE SIZE           | 10,042 SF or 0.231 acres (public record) |  |
|---------------------|------------------------------------------|--|
| GROSS BUILDING AREA | 14,076 SF +/- (appraisal)                |  |
| NET RENTABLE AREA   | 10,800 SF +/- (appraisal)                |  |
| ZONING              | R-6                                      |  |
| OPPORTUNITY ZONE    | 29095001000                              |  |
| COOLING             | Central Air (NEW)                        |  |
| HEATING             | Forced-Air Gas Furnaces (NEW)            |  |
| PARKING             | Street Parking                           |  |
| METERING            | Separate                                 |  |
| FOUNDATION          | Stone/Concrete Back-up                   |  |
| EXTERIOR            | Brick/Wood Frame                         |  |
| WINDOWS             | Double Pane (Low-E) Glass – vinyl frames |  |
| ROOF                | Flat TPO                                 |  |