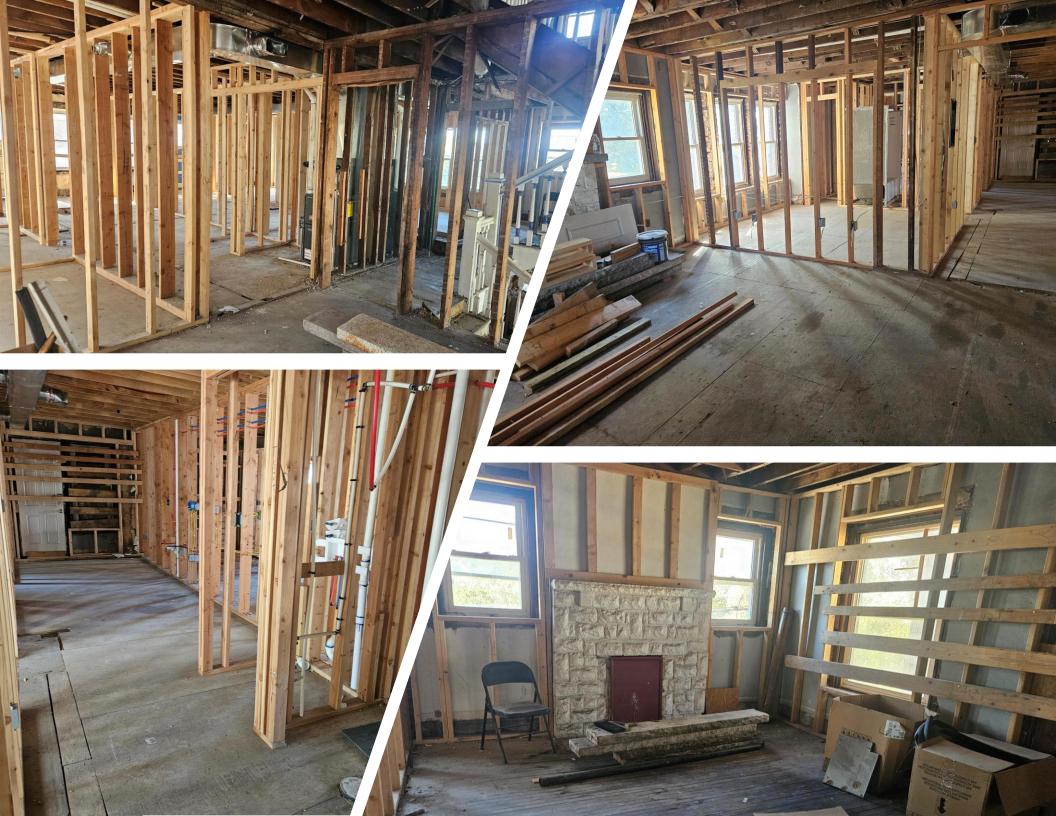

## LEXINGTON AVENUE APTS PENDLETON HEIGHTS | HISTORIC DISTRICT 12 UNITS

The Lexington Avenue apartments are a 12-unit, two building complex located in the historic neighborhood of Pendleton Height in northeast Kansas City, Missouri. Built in 1912, the buildings stand 3 stories with brick exteriors balconies/patios. The properties are a part of Kansas City's Register of Historic Places and positioned within a Designated Opportunity Zone allowing new ownership to potentially take advantage of tax incentives/abatements that go along with these designations. Both buildings are separately parceled and neighbor newly renovated complexes in New View Place Apartments, Mark One Plaza & 221 Garfield, while being situated among Kansas City's oldest Boulevards. The buildings were acquired in 2021 vacant and in poor condition. The project has stalled with current ownership and the buildings remain vacant presenting as an open canvas for finish. The initial project planned for a to-the-studs renovation converting units to 2-bedrooms (previously 1) with high-end finishes, washer/dryer in unit, separate metering (new electric/plumbing), and market rental rates. The scope of work completed between buildings/units varies since acquisition. Both buildings have new TPO roofs with new HVAC systems in place. The buildings have new low-e double pane windows and new goodman forced-air gas furnaces. 1919 Lexington's rehab process is further along than the 1915 building, and the 1915 buildings back stairwell has been removed. The building do not provide tenants with off-street parking and currently have all utilities shut off.

## CAPITAL EXPENDITURES SINCE ACQUISITION

| PERMITS/ARCHITECT PLANS | HVACS/FURNACES | PROPOSED 2BR RENTS | \$1,195                                              |
|-------------------------|----------------|--------------------|------------------------------------------------------|
| FRAMING/SHEETROCK       | WINDOWS        | OCCUPANCY          | 0% (vacant project)                                  |
| ELECTRICAL/PLUMBING     | TUBS/FLOORING  | APN/PARCEL         | 12-740-23-29-02-0-00-000<br>12-740-23-29-01-0-00-000 |
| ROOFING                 | MASONRY        | 2023 TAX AMOUNTS   | \$5,415.78                                           |

## BUILDING SUMMARY VACANT BUILDINGS IN PENDELTON HEIGHTS

12 UNITS

Population (1 mi)

15,568

| SITE SIZE           | 10,042 SF or 0.231 acres (public record) |  |
|---------------------|------------------------------------------|--|
| GROSS BUILDING AREA | 14,076 SF +/- (appraisal)                |  |
| NET RENTABLE AREA   | 10,800 SF +/- (appraisal)                |  |
| ZONING              | R-6                                      |  |
| OPPORTUNITY ZONE    | 29095001000                              |  |
| COOLING             | Central Air (NEW)                        |  |
| HEATING             | Forced-Air Gas Furnaces (NEW)            |  |
| PARKING             | Street Parking                           |  |
| METERING            | Separate                                 |  |
| FOUNDATION          | Stone/Concrete Back-up                   |  |
| EXTERIOR            | Brick/Wood Frame                         |  |
| WINDOWS             | Double Pane (Low-E) Glass – vinyl frames |  |
| ROOF                | Flat TPO                                 |  |