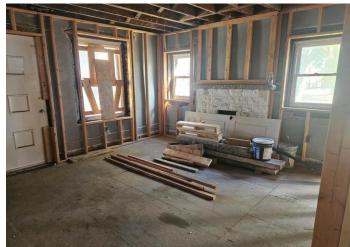

## LEXINGTON AVENUE APTS PENDLETON HEIGHTS | HISTORIC DISTRICT 12 UNITS

The Lexington Avenue apartments are a 12-unit, two building complex located in the historic neighborhood of Pendleton Height in northeast Kansas City, Missouri. Built in 1912, the buildings stand 3 stories with brick exteriors balconies/patios. The properties are a part of Kansas City's Register of Historic Places and positioned within a Designated Opportunity Zone allowing new ownership to potentially take advantage of tax incentives/abatements that go along with these designations. Both buildings are separately parceled and neighbor newly renovated complexes in New View Place Apartments, Mark One Plaza & 221 Garfield, while being situated among Kansas City's oldest Boulevards. The buildings were acquired in 2021 vacant and in poor condition. The project has stalled with current ownership and the buildings remain vacant presenting as an open canvas for finish. The initial project planned for a to-the-studs renovation converting units to 2-bedrooms (previously 1) with high-end finishes, washer/dryer in unit, separate metering (new electric/plumbing), and market rental rates. The scope of work completed between buildings/units varies since acquisition. Both buildings have new TPO roofs with new HVAC systems in place. The buildings have new low-e double pane windows and new goodman forced-air gas furnaces. 1919 Lexington's rehab process is further along than the 1915 building, and the 1915 buildings back stairwell has been removed. The building do not provide tenants with off-street parking and currently have all utilities shut off.

# UNIT HIGHLIGHTS

- 12 UNITS CONVERTED FROM 1-BED TO 2-BED UNITS
- MOST UNITS FRAMED FOR 2-BEDROOMS
- ESTIMATED UNIT SIZE @ COMPLETION 900 SF +/-
- BALCONIE/PATIOS (all units)
- DECORATIVE FIREPLACES
- CENTRAL AIR
- ON-STREET PARKING
- PLUMBING & ELECTRICAL WORK STARTED (MOST UNITS)
- UNITS AT VARYING POINTS OF REHAB