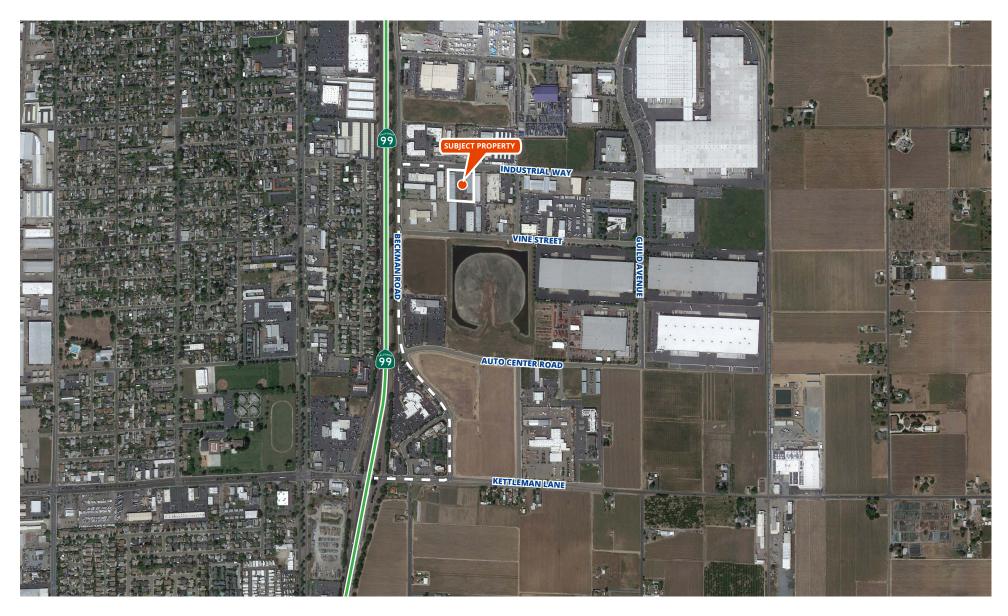

PARKING: Ample

**ZONING:** M-1, Light Industrial

(City of Lodi)

The property consists of two multi-tenant buildings offering available space ranging in size from 1,750 SF to 7,000 SF. Each available unit is clear span and offers various sizes and configuration of office layout. The property is located in a well established Industrial Park situated on the east side of HWY 99 and offers convenient HWY 99 access via Kettleman Lane.