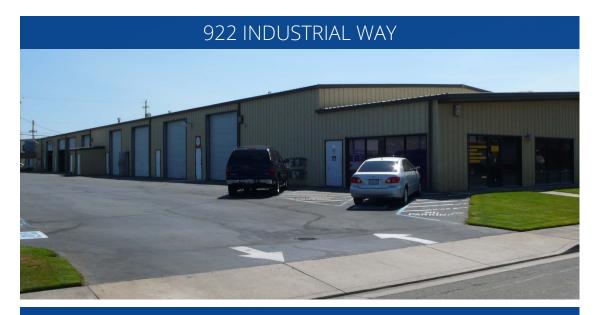

## 922 & 1004 Industrial Way

Lodi, CA 95240 | Beckman Industrial Park

**922 INDUSTRIAL WAY:** ±21,000 SF

**AVAILABLE SF:** ±3,500 SF

**1004 INDUSTRIAL WAY:** ±14,000 SF

**AVAILABLE YARD:** ±12,000 SF

**OFFICE SPACE:** Varies per unit