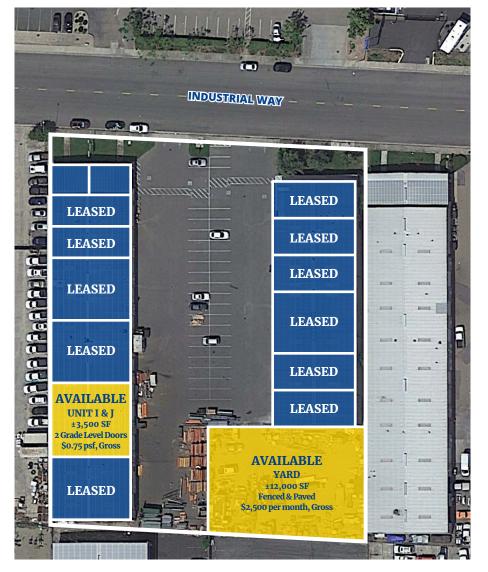

## 922 & 1004 Industrial Way

Lodi, CA 95240 | Beckman Industrial Park

**922 INDUSTRIAL WAY:** ±21,000 SF

**AVAILABLE SF:** ±3,500 SF

**1004 INDUSTRIAL WAY:** ±14,000 SF

**AVAILABLE YARD:** ±12,000 SF

**OFFICE SPACE:** Varies per unit

**LOADING:** 14' x 14' grade level doors per unit

**CLEAR HEIGHT:** ±14' - 18'

WAREHOUSE LIGHTING: Fluorescent

**POWER:** 125 amps, 120/208V, 3-phase

(two panels in select units)

**SKYLIGHTS:** Yes

**INSULATED CEILING:** Yes

PARKING: Ample

**ZONING:** M-1, Light Industrial

(City of Lodi)

The property consists of two multi-tenant buildings offering available space ranging in size from 1,750 SF to 7,000 SF. Each available unit is clear span and offers various sizes and configuration of office layout. The property is located in a well established Industrial Park situated on the east side of HWY 99 and offers convenient HWY 99 access via Kettleman Lane.