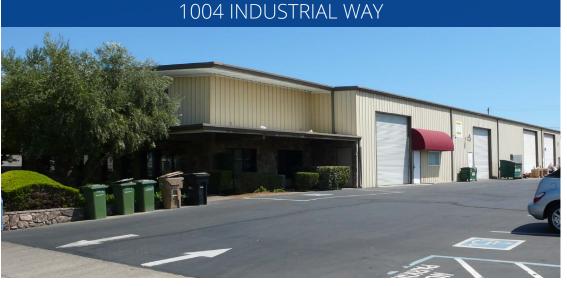

## 922 & 1004 Industrial Way

Lodi, CA 95240 | Beckman Industrial Park

**922 INDUSTRIAL WAY:** ±21,000 SF

**AVAILABLE SF:** ±3,500 SF

**1004 INDUSTRIAL WAY:** ±14,000 SF

**AVAILABLE YARD:** ±12,000 SF

**OFFICE SPACE:** Varies per unit