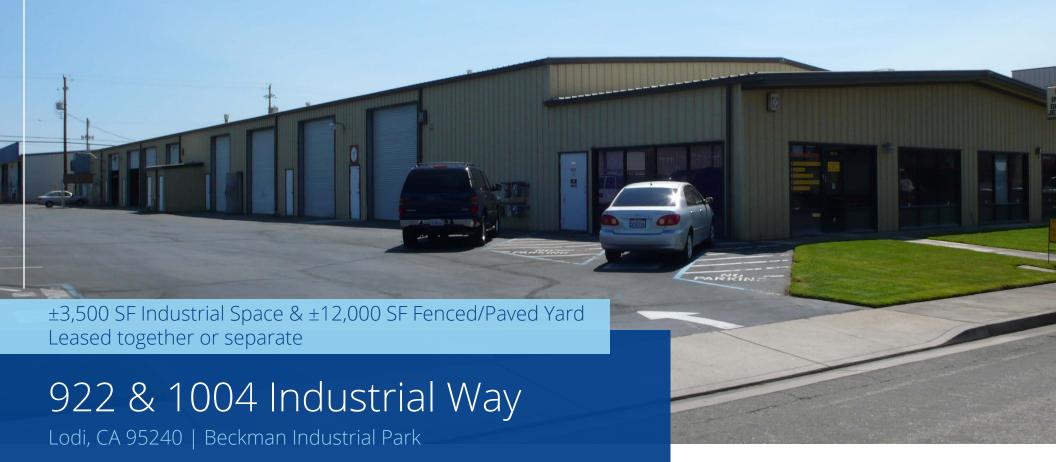

## 922 & 1004 Industrial Way

Lodi, CA 95240 | Beckman Industrial Park

**922 INDUSTRIAL WAY:** ±21,000 SF

**AVAILABLE SF:** ±3,500 SF

**1004 INDUSTRIAL WAY:** ±14,000 SF

**AVAILABLE YARD:** ±12,000 SF

**OFFICE SPACE:** Varies per unit

PARKING: Ample

**ZONING:** M-1, Light Industrial

(City of Lodi)

The property consists of two multi-tenant buildings offering available space ranging in size from 1,750 SF to 7,000 SF. Each available unit is clear span and offers various sizes and configuration of office layout. The property is located in a well established Industrial Park situated on the east side of HWY 99 and offers convenient HWY 99 access via Kettleman Lane.