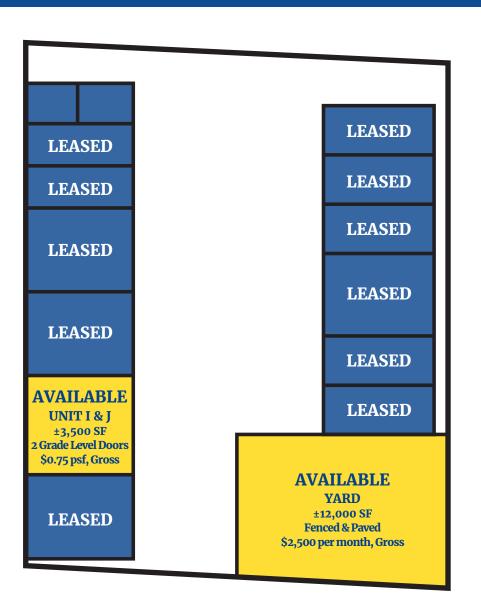

## 922 & 1004 Industrial Way

Lodi, CA 95240 | Beckman Industrial Park

**922 INDUSTRIAL WAY:** ±21,000 SF

**AVAILABLE SF:** ±3,500 SF

**1004 INDUSTRIAL WAY:** ±14,000 SF

**AVAILABLE YARD:** ±12,000 SF

**OFFICE SPACE:** Varies per unit

PARKING: Ample

**ZONING:** M-1, Light Industrial

(City of Lodi)

The property consists of two multi-tenant buildings offering available space ranging in size from 1,750 SF to 7,000 SF. Each available unit is clear span and offers various sizes and configuration of office layout. The property is located in a well established Industrial Park situated on the east side of HWY 99 and offers convenient HWY 99 access via Kettleman Lane.