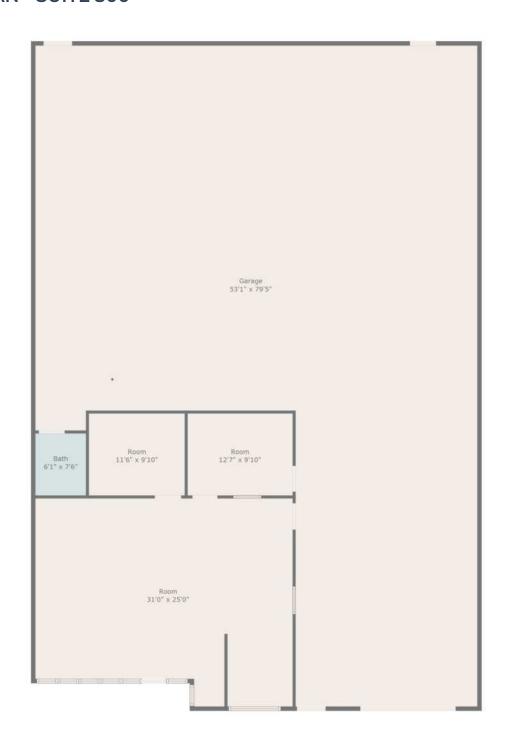

PRICE**

Office: 817.433.4888 Cell: 817.437.0320 gary@championsdfw.com

#### JIM KELLEY

Office: 817.488.4333 Cell: 817.909.7875 jim@championsdfw.com

#### **Champions DFW Commercial Realty**

1725 E Southlake Blvd, Suite 100, Southlake, TX 76092

©2023 Champions DFW Commercial Realty LLC.

All rights reserved. The information contained herein was obtained from sources believed to be reliable. It is subject to verification. The presentation of this property is submitted subject to errors, omissions, change of price or conditions, prior to sale or lease, or withdrawal without notice





## 2870 EXCHANGE BOULEVARD, SOUTHLAKE, TX 76092

#### FLOOR PLAN - SUITE 140



#### **Champions DFW Commercial Realty**





### 2870 EXCHANGE BOULEVARD, SOUTHLAKE, TX 76092

#### FLOOR PLAN - SUITE 300



#### **Champions DFW Commercial Realty**



### 2870 EXCHANGE BOULEVARD, SOUTHLAKE, TX 76092

#### **LEASE SPACES**

#### **LEASE INFORMATION**

| Lease Type:  | NNN              | Lease Term: | 36 to 60 months |
|--------------|------------------|-------------|-----------------|
| Total Space: | 2,850 - 4,400 SF | Lease Rate: | \$13.50 SF/yr   |

#### **AVAILABLE SPACES**

| SUITE     | TENANT    | SIZE (SF) | LEASE TYPE | LEASE RATE      |
|-----------|-----------|-----------|------------|-----------------|
| Suite 140 | Available | 2,850 SF  | NNN        | \$13.50 SF/yr - |
| Suite 300 | Available | 4,400 SF  | NNN        | \$13.50 SF/yr - |

#### **Champions DFW Commercial Realty**



## 2870 EXCHANGE BOULEVARD, SOUTHLAKE, TX 76092

### **EXTERIOR PHOTOS**







#### **Champions DFW