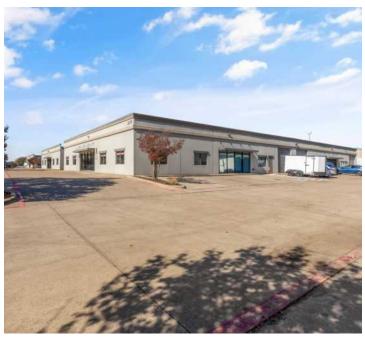

FLOOR PLAN - SUITE 300



#### **Champions DFW Commercial Realty**



### 2870 EXCHANGE BOULEVARD, SOUTHLAKE, TX 76092

#### **LEASE SPACES**

#### **LEASE INFORMATION**

| Lease Type:  | NNN              | Lease Term: | 36 to 60 months |
|--------------|------------------|-------------|-----------------|
| Total Space: | 2,850 - 4,400 SF | Lease Rate: | \$13.50 SF/yr   |

#### **AVAILABLE SPACES**

| SUITE     | TENANT    | SIZE (SF) | LEASE TYPE | LEASE RATE      |
|-----------|-----------|-----------|------------|-----------------|
| Suite 140 | Available | 2,850 SF  | NNN        | \$13.50 SF/yr - |
| Suite 300 | Available | 4,400 SF  | NNN        | \$13.50 SF/yr - |

#### **Champions DFW Commercial Realty**



## 2870 EXCHANGE BOULEVARD, SOUTHLAKE, TX 76092

### **EXTERIOR PHOTOS**







#### **Champions DFW Commercial Realty**



## 2870 EXCHANGE BOULEVARD, SOUTHLAKE, TX 76092

### **AREA LOCATION**



#### **Champions DFW Commercial Realty**



### 2870 EXCHANGE BOULEVARD, SOUTHLAKE, TX 76092

#### **DEMOGRAPHICS MAP & REPORT**



| POPULATION           | 1 MILE | 2 MILES | 3 MILES |
|----------------------|--------|---------|---------|
| Total Population     | 5,213  | 29,355  | 57,011  |
| Average Age          | 35.3   | 39.5    | 41.2    |
| Average Age (Male)   | 31.7   | 38.3    | 39.8    |
| Average Age (Female) | 38.7   | 39.7    | 41.3    |

| HOUSEHOLDS & INCOME | 1 MILE    | 2 MILES   | 3 MILES   |
|---------------------|-----------|-----------|-----------|
| Total Households    | 2,072     | 11,515    | 22,038    |
| # of Persons per HH | 2.5       | 2.5