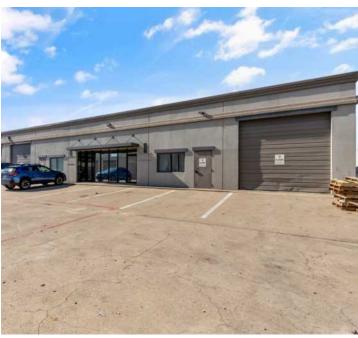

OOR PLAN - SUITE 300



#### **Champions DFW Commercial Realty**



### 2870 EXCHANGE BOULEVARD, SOUTHLAKE, TX 76092

#### **LEASE SPACES**

#### **LEASE INFORMATION**

| Lease Type:  | NNN              | Lease Term: | 36 to 60 months |
|--------------|------------------|-------------|-----------------|
| Total Space: | 2,850 - 4,400 SF | Lease Rate: | \$13.50 SF/yr   |

#### **AVAILABLE SPACES**

| SUITE     | TENANT    | SIZE (SF) | LEASE TYPE | LEASE RATE      |
|-----------|-----------|-----------|------------|-----------------|
| Suite 140 | Available | 2,850 SF  | NNN        | \$13.50 SF/yr - |
| Suite 300 | Available | 4,400 SF  | NNN        | \$13.50 SF/yr - |

#### **Champions DFW Commercial Realty**



## 2870 EXCHANGE BOULEVARD, SOUTHLAKE, TX 76092

### **EXTERIOR PHOTOS**







#### **Champions DFW Commercial Realty**



## 2870 EXCHANGE BOULEVARD, SOUTHLAKE, TX 76092

### **AREA LOCATION**



#### **Champions DFW Commercial Realty**



### 2870 EXCHANGE BOULEVARD, SOUTHLAKE, TX 76092

#### **DEMOGRAPHICS MAP & REPORT**



| POPULATION           | 1 MILE | 2 MILES | 3 MILES |
|----------------------|--------|---------|---------|
| Total Population     | 5,213  | 29,355  | 57,011  |
| Average Age          | 35.3   | 39.5    | 41.2    |
| Average Age (Male)   | 31.7   | 38.3    | 39.8    |
| Average Age (Female) | 38.7   | 39.7    | 41.3    |

| HOUSEHOLDS & INCOME | 1 MILE    | 2 MILES   | 3 MILES   |
|---------------------|-----------|-----------|-----------|
| Total Households    | 2,072     | 11,515    | 22,038    |
| # of Persons per HH | 2.5       | 2.5