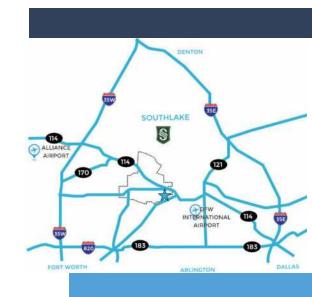

## 2870 EXCHANGE BOULEVARD, SOUTHLAKE, TX 76092



#### **PROPERTY HIGHLIGHTS**

- ±2,850 4,400 SF
- Flex/Office/Showroom
- Overhead Grade Door (12'x12')
- 2nd Generation Space
- Building Signage
- L-1 Zoning
- Strong Southlake Demographics
- Minutes to DFW Airport
- Located near Exchange Blvd & Commerce Street

### LEASE RATE \$13.50 SF/YR | NNN



#### **CONTACT INFORMATION**

LON LLOYD, CCIM

Office: 817.488.4333 Cell: 817.528.0377 lon@championsdfw.com

#### **GARY PRICE**

Office: 817.433.4888 Cell: 817.437.0320 gary@championsdfw.com

#### JIM KELLEY

Office: 817.488.4333 Cell: 817.909.7875 jim@championsdfw.com

#### **Champions DFW Commercial Realty**

1725 E Southlake Blvd, Suite 100, Southlake, TX 76092

©2023 Champions DFW Commercial Realty LLC.

All rights reserved. The information contained herein was obtained from sources believed to be reliable. It is subject to verification. The presentation of this property is submitted subject to errors, omissions, change of price or conditions, prior to sale or lease, or withdrawal without notice





## 2870 EXCHANGE BOULEVARD, SOUTHLAKE, TX 76092

#### FLOOR PLAN - SUITE 140



###