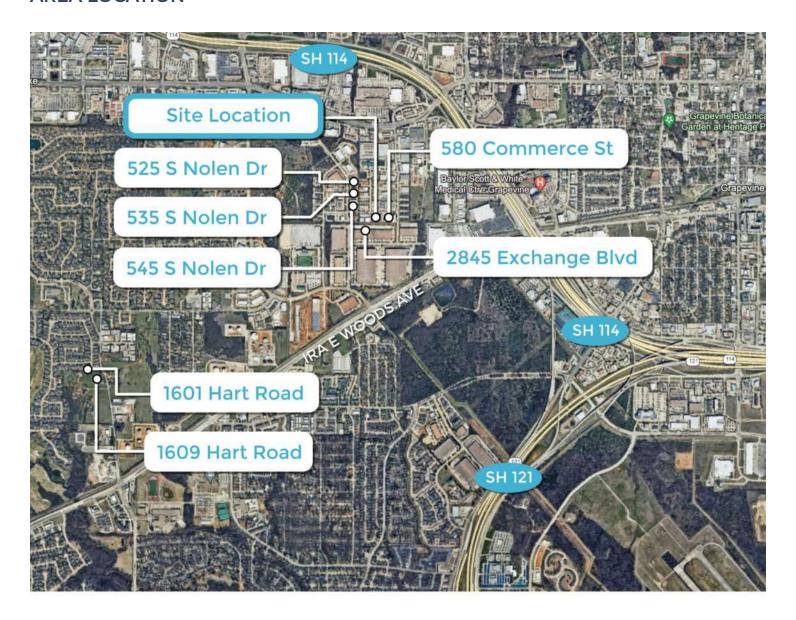

#### **LEASE SPACES**

#### **LEASE INFORMATION**

| Lease Type:  | NNN              | Lease Term: | 36 to 60 months |
|--------------|------------------|-------------|-----------------|
| Total Space: | 2,850 - 4,400 SF | Lease Rate: | \$13.50 SF/yr   |

#### **AVAILABLE SPACES**

| SUITE     | TENANT    | SIZE (SF) | LEASE TYPE | LEASE RATE      |
|-----------|-----------|-----------|------------|-----------------|
| Suite 140 | Available | 2,850 SF  | NNN        | \$13.50 SF/yr - |
| Suite 300 | Available | 4,400 SF  | NNN        | \$13.50 SF/yr - |

#### **Champions DFW Commercial Realty**



## 2870 EXCHANGE BOULEVARD, SOUTHLAKE, TX 76092

### **EXTERIOR PHOTOS**







#### **Champions DFW Commercial Realty**



## 2870 EXCHANGE BOULEVARD, SOUTHLAKE, TX 76092

### **AREA LOCATION**



#### **Champions DFW Commercial Realty**



### 2870 EXCHANGE BOULEVARD, SOUTHLAKE, TX 76092

#### **DEMOGRAPHICS MAP & REPORT**



| POPULATION           | 1 MILE | 2 MILES | 3 MILES |
|----------------------|--------|---------|---------|
| Total Population     | 5,213  | 29,355  | 57,011  |
| Average Age          | 35.3   | 39.5    | 41.2    |
| Average Age (Male)   | 31.7   | 38.3    | 39.8    |
| Average Age (Female) | 38.7   | 39.7    | 41.3    |

| HOUSEHOLDS & INCOME | 1 MILE    | 2 MILES   | 3 MILES   |
|---------------------|-----------|-----------|-----------|
| Total Households    | 2,072     | 11,515    | 22,038    |
| # of Persons per HH | 2.5       | 2.5       | 2.6       |
| Average HH Income   | \$106,693 | \$122,604 | \$147,752 |
| Average House Value | \$340,580 | \$357