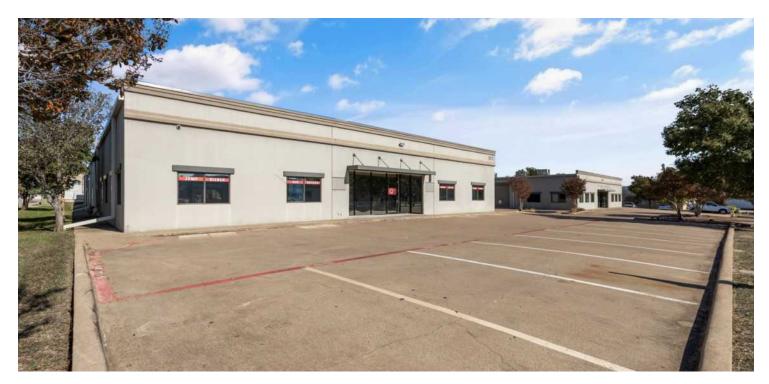

# FLOOR PLAN - SUITE 300



#### **Champions DFW Commercial Realty**



### 2870 EXCHANGE BOULEVARD, SOUTHLAKE, TX 76092

#### **LEASE SPACES**

#### **LEASE INFORMATION**

| Lease Type:  | NNN              | Lease Term: | 36 to 60 months |
|--------------|------------------|-------------|-----------------|
| Total Space: | 2,850 - 4,400 SF | Lease Rate: | \$13.50 SF/yr   |

#### **AVAILABLE SPACES**

| SUITE     | TENANT    | SIZE (SF) | LEASE TYPE | LEASE RATE      |
|-----------|-----------|-----------|------------|-----------------|
| Suite 140 | Available | 2,850 SF  | NNN        | \$13.50 SF/yr - |
| Suite 300 | Available | 4,400 SF  | NNN        | \$13.50 SF/yr - |

#### **Champions DFW Commercial Realty**



## 2870 EXCHANGE BOULEVARD, SOUTHLAKE, TX 76092

### **EXTERIOR PHOTOS**







#### **Champions DFW Commercial Realty**



## 2870 EXCHANGE BOULEVARD, SOUTHLAKE, TX 76092

### **AREA LOCATION**



#### **Champions DFW Commercial Realty**



### 2870 EXCHANGE BOULEVARD, SOUTHLAKE, TX 76092

#### **DEMOGRAPHICS MAP & REPORT**



| POPULATION           | 1 MILE | 2 MILES | 3 MILES |
|----------------------|--------|---------|---------|
| Total Population     | 5,213  | 29,355  | 57,011  |
| Average Age          | 35.3   | 39.5    | 41.2    |
| Average Age (Male)   | 31.7   | 38.3    | 39.8    |
| Average Age (Female) | 38.7   | 39.7    | 41.3    |

| HOUSEHOLDS & INCOME | 1 MILE    | 2 MILES   | 3 MILES   |
|---------------------|-----------|-----------|-----------|
| Total Households    | 2,072     | 11,515    | 22,038    |
| # of Persons per HH | 2.5       | 2.5