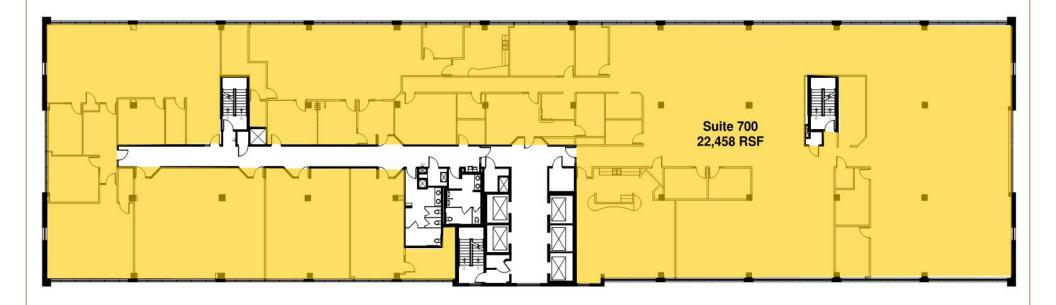

#### FRANCE PLACE → FOR LEASE → SEVENTH FLOOR

3601 Minnesota Drive \* Bloomington, MN \* www.franceplace.com

JASON A. BUTTERFIELD

#### **BUILDING DETAILS**

- Approximately 204,245 SF/9 stories
- Built in 1983/Renovated in 2005/2019
- Net Rate: \$16.50 per RSF
- 2024 Estimated Ops/Taxes: \$14.23 per RSF
- Space Available:

| Suite 210 | 3,031 RSF           |
|-----------|---------------------|
| Suite 300 | 23,643 RSF          |
| Suite 435 | 1,729 RSF           |
| Suite 650 | 5,593 RSF           |
| Suite 685 | 1,198 RSF           |
| Suite 700 | 22,458 RSF          |
| Suite 842 | 2,135 RSF           |
| Suite 900 | 11,698 RSF          |
| Suite 960 | 1.046 RSF (Avail, 6 |