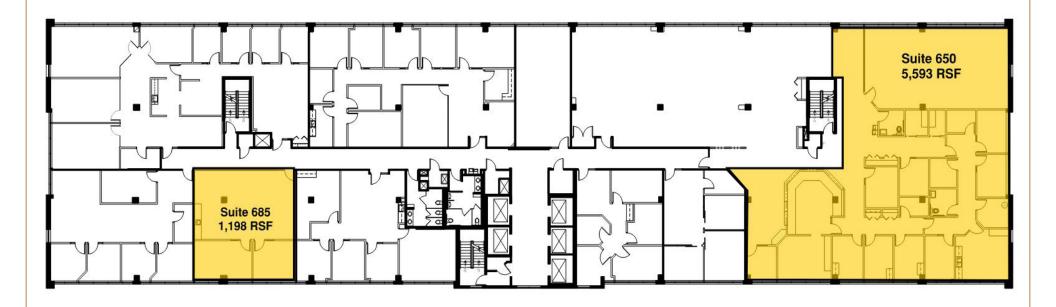

#### FRANCE PLACE + FOR LEASE + SIXTH FLOOR

3601 Minnesota Drive \* Bloomington, MN \* www.franceplace.com

**JASON A. BUTTERFIELD** 

#### **BUILDING DETAILS**

- Approximately 204,245 SF/9 stories
- Built in 1983/Renovated in 2005/2019
- Net Rate: \$16.50 per RSF
- 2024 Estimated Ops/Taxes: \$14.23 per RSF
- Space Available:

| Suite 210 | 3,031 RSF           |
|-----------|---------------------|
| Suite 300 | 23,643 RSF          |
| Suite 435 | 1,729 RSF           |
| Suite 650 | 5,593 RSF           |
| Suite 685 | 1,198 RSF           |
| Suite 700 | 22,458 RSF          |
| Suite 842 | 2,135 RSF           |
| Suite 900 | 11,698 RSF          |
| Suite 960 | 1.046 RSF (Avail, 6 |