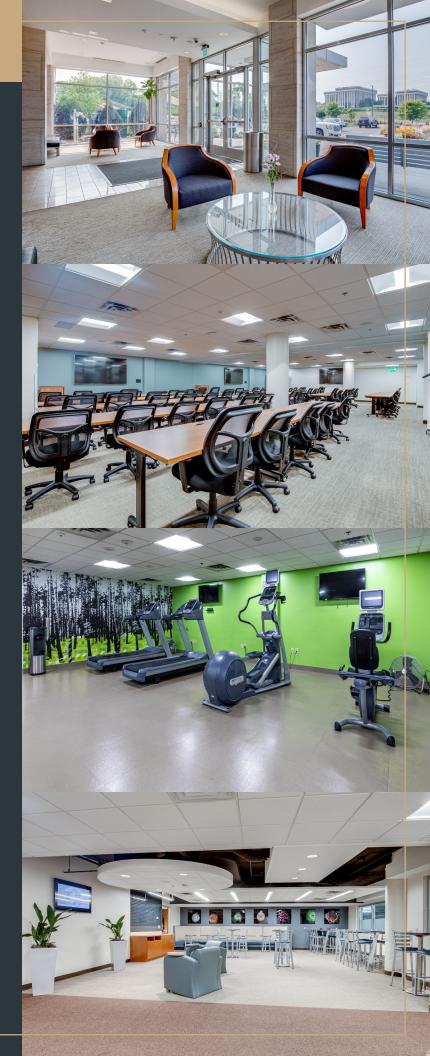

- Award-winning tenant plaza with firepit, gas grill, putting green, cornhole, lounge, low & high tables, water feature
- Excellent access from I-494 and France Avenue
- On-site amenities include conference facilities, D.Brian's with on-site catering, fitness center, underground climate controlled executive parking

### **AMENITIES**

- Numerous telecommunication and fiber providers
- WiFi available in common areas
- Close proximity to many upscale restaurants, retail and entertaiment, hotels and office buildings
- Excellent access from I-494 and France Avenue
- D.Brian's All Natural Deli & Catering
- State-of-the-art conference facility which accommodates 75 people (subdividable down to two (2) individual conference rooms)
- Online conference room reservation system
- Fitness center with locker rooms
- After-hours Card Key access
- Underground climate controlled executive parking
- City Bus Service
- Touch screen directory
- Storage
- FedEx & UPS drop boxes
- U.S. Mail delivered to Tenant's suite