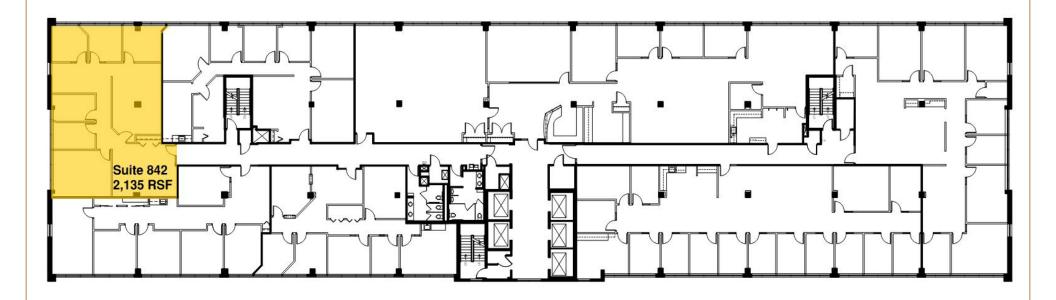

#### FRANCE PLACE \* FOR LEASE \* EIGHTH FLOOR

3601 Minnesota Drive \* Bloomington, MN \* www.franceplace.com

JASON A. BUTTERFIELD

#### **BUILDING DETAILS**

- Approximately 204,245 SF/9 stories
- Built in 1983/Renovated in 2005/2019
- Net Rate: \$16.50 per RSF
- 2024 Estimated Ops/Taxes: \$14.23 per RSF
- Space Available:

| Suite 210 | 3,031 RSF           |
|-----------|---------------------|
| Suite 300 | 23,643 RSF          |
| Suite 435 | 1,729 RSF           |
| Suite 650 | 5,593 RSF           |
| Suite 685 | 1,198 RSF           |
| Suite 700 | 22,458 RSF          |
| Suite 842 | 2,135 RSF           |
| Suite 900 | 11,698 RSF          |
| Suite 960 | 1.046 RSF (Avail, 6 |