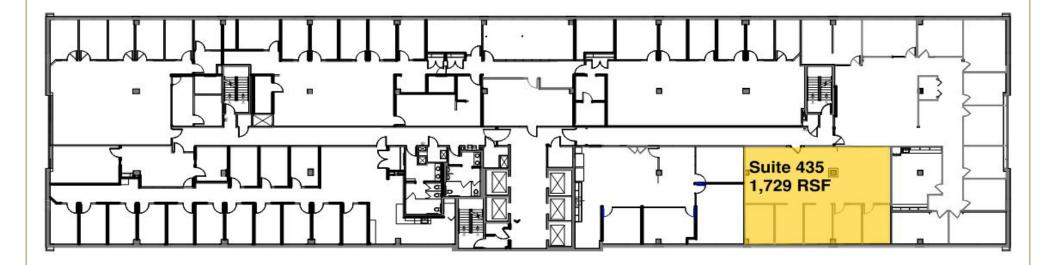

#### FRANCE PLACE + FOR LEASE + FOURTH FLOOR

3601 Minnesota Drive \* Bloomington, MN \* www.franceplace.com

JASON A. BUTTERFIELD

#### **BUILDING DETAILS**

- Approximately 204,245 SF/9 stories
- Built in 1983/Renovated in 2005/2019
- Net Rate: \$16.50 per RSF
- 2024 Estimated Ops/Taxes: \$14.23 per RSF
- Space Available:

| Suite 210 | 3,031 RSF           |
|-----------|---------------------|
| Suite 300 | 23,643 RSF          |
| Suite 435 | 1,729 RSF           |
| Suite 650 | 5,593 RSF           |
| Suite 685 | 1,198 RSF           |
| Suite 700 | 22,458 RSF          |
| Suite 842 | 2,135 RSF           |
| Suite 900 | 11,698 RSF          |
| Suite 960 | 1.046 RSF (Avail, 6 |