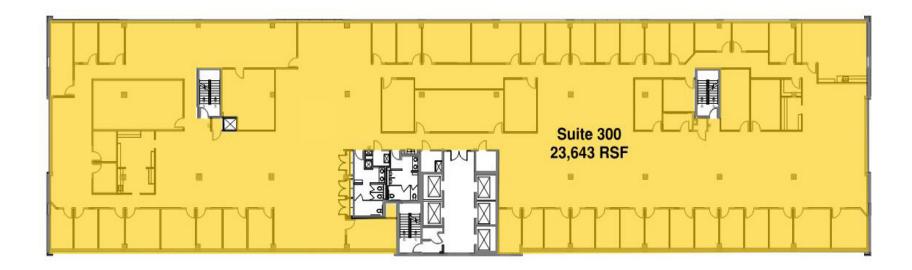

#### **BUILDING DETAILS**

- Approximately 204,245 SF/9 stories
- Built in 1983/Renovated in 2005/2019
- Net Rate: \$16.50 per RSF
- 2024 Estimated Ops/Taxes: \$14.23 per RSF
- Space Available:

| Suite 210 | 3,031 RSF           |
|-----------|---------------------|
| Suite 300 | 23,643 RSF          |
| Suite 435 | 1,729 RSF           |
| Suite 650 | 5,593 RSF           |
| Suite 685 | 1,198 RSF           |
| Suite 700 | 22,458 RSF          |
| Suite 842 | 2,135 RSF           |
| Suite 900 | 11,698 RSF          |
| Suite 960 | 1.046 RSF (Avail, 6 |

#### FRANCE PLACE + FOR LEASE + THIRD FLOOR

3601 Minnesota Drive \* Bloomington, MN \* www.franceplace.com

JASON A. BUTTERFIELD