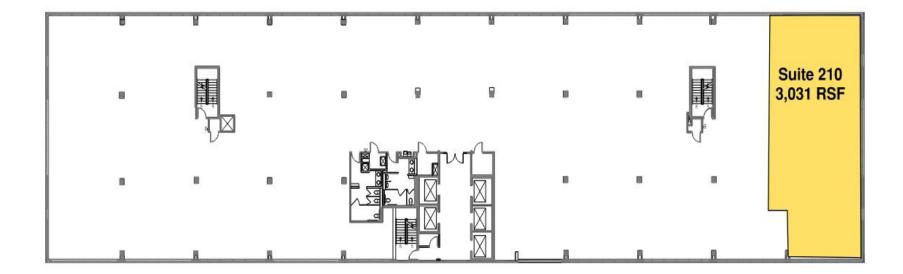

#### **BUILDING DETAILS**

- Approximately 204,245 SF/9 stories
- Built in 1983/Renovated in 2005/2019
- Net Rate: \$16.50 per RSF
- 2024 Estimated Ops/Taxes: \$14.23 per RSF
- Space Available:

| Suite 210 | 3,031 RSF           |
|-----------|---------------------|
| Suite 300 | 23,643 RSF          |
| Suite 435 | 1,729 RSF           |
| Suite 650 | 5,593 RSF           |
| Suite 685 | 1,198 RSF           |
| Suite 700 | 22,458 RSF          |
| Suite 842 | 2,135 RSF           |
| Suite 900 | 11,698 RSF          |
| Suite 960 | 1.046 RSF (Avail, 6 |

#### FRANCE PLACE → FOR LEASE → SECOND FLOOR

3601 Minnesota Drive + Bloomington, MN + www.franceplace.com

JASON A. BUTTERFIELD