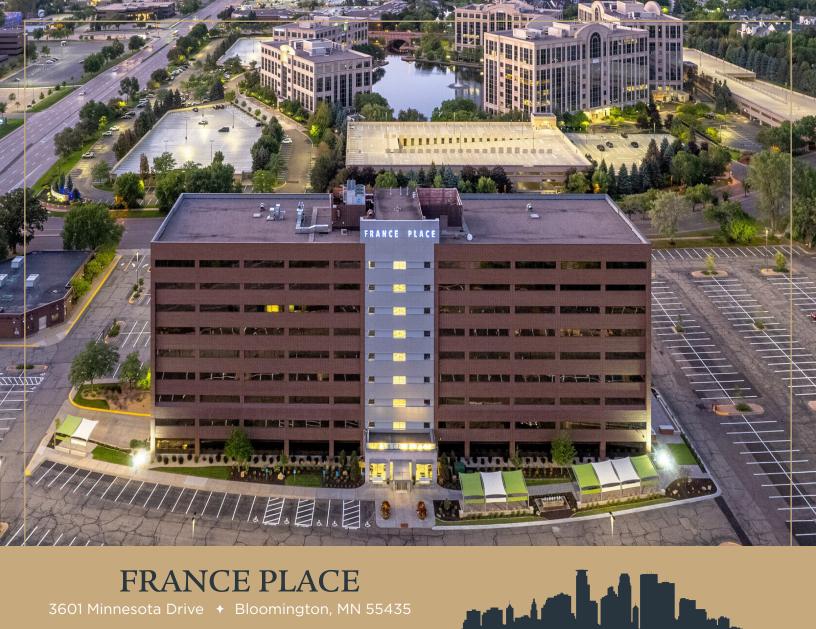

# FRANCE PLACE

- ♦ Within minutes of Minneapolis/St. Paul **International Airport**
- ♦ On-site Property Management Office and Engineering
- Close proximity to upscale restaurants, retail and entertainment and hotels

- Award-winning tenant plaza with firepit, gas grill, putting green, cornhole, lounge, low & high tables, water feature
- Excellent access from I-494 and France Avenue
- On-site amenities include conference facilities, D.Brian's with on-site catering, fitness center, underground climate controlled executive parking

## FRANCE PLACE

#### **BUILDING DETAILS**

- Approximately 204,245 SF/9 stories
- Built in 1983/Renovated in 2005/2019
- Net Rate: \$16.50 per RSF
- 2024 Estimated Ops/Taxes: \$14.23 per RSF
- Space Available:

| Suite 210 | 3,031 RSF           |
|-----------|---------------------|
| Suite 300 | 23,643 RSF          |
| Suite 435 | 1,729 RSF           |
| Suite 650 | 5,593 RSF           |
| Suite 685 | 1,198 RSF           |
| Suite 700 | 22,458 RSF          |
| Suite 842 | 2,135 RSF           |
| Suite 900 | 11,698 RSF          |
| Suite 960 | 1.046 RSF (Avail, 6 |