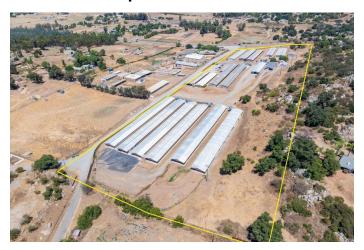

# 2411 San Vicente, Ramona CA 92065 Flex Space For Lease

Located in Ramona, CA, less than an hour from Downtown San Diego, this property offers easy access to Highways 67 and 78. This unique opportunity allows for flexible leasing options, with the ability to rent part or all of the property. Spanning 16.39 Acre and Zoned A72, Animal Designator O.

### Vivarium/Animal Facility

- 6 coups spanning 54,780 SQFT of retrofitted coups currently set up for rabbits
- Concrete floors, built-in watering system, electricity and wash stations
- Laboratory space

### Storage Facilities

- Retrofitted 4,350 SQFT storage facility
- Additional coups available for storage