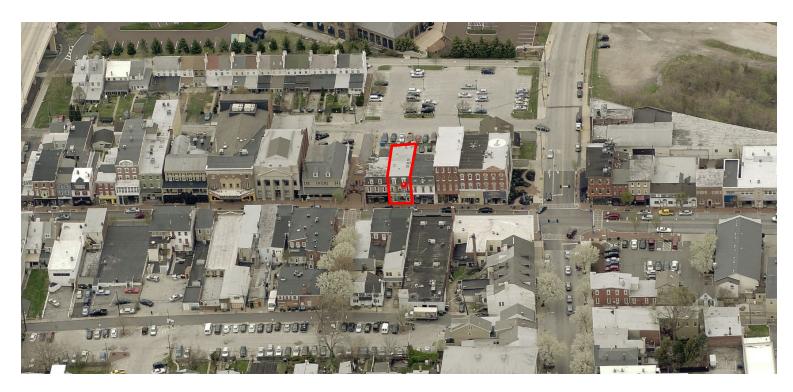

Utilities: Public Gas, Water, and Sewer

**BUILDING:** Under New Ownership. Located on in the

heart of Phoenixville Borough's downtown district. Permit

parking available directly behind building. The retail space

will be put in "shell" condition so the tenant can customize

the interior.

**LOCATION:** Vibrant walkable community with unique shops, restaurants, breweries, parks and the historic Colonial Theater. A close distance to King of Prussia, Route 422, and Route 29.