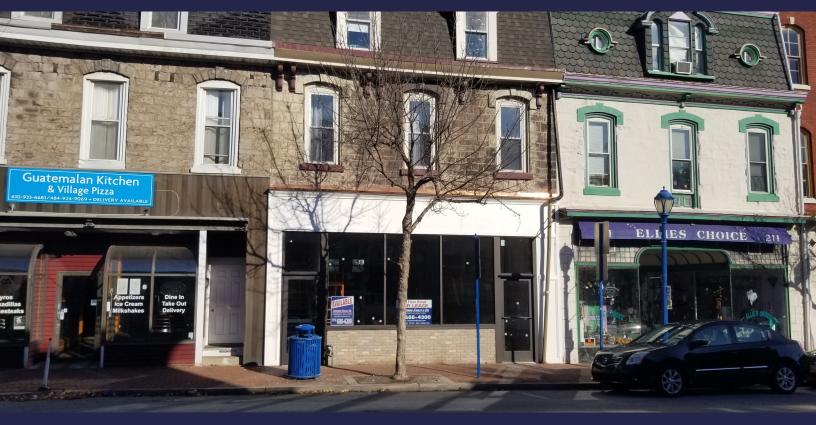

### 1,884 ± SF RETAIL FOR LEASE IN PHOENIXVILLE BOROUGH

#### 215 Bridge Street, Phoenixville, PA

Lease Price: \$3,750/ month plus utilities

FEATURES:

Retail SF: 1,884 ± SF gross

 $1,725 \pm SF$  usable

Basement:  $900 \pm SF$ 

Zoning: Town Center (Allows Retail)

Utilities: Public Gas, Water, and Sewer

**BUILDING:** Under New Ownership. Located on in the

heart of Phoenixville Borough's downtown district. Permit

parking available directly behind building. The retail space

will be put in "shell" condition so the tenant can customize

the interior.

**LOCATION:** Vibrant walkable community with unique shops, restaurants, breweries, parks and the historic Colonial Theater. A close distance to King of Prussia, Route 422, and Route 29.