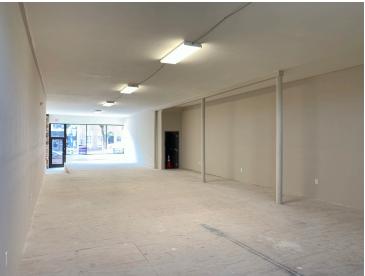

Utilities: Public Gas, Water, and Sewer

**BUILDING:** Under New Ownership. Located on in the

heart of Phoenixville Borough's downtown district. Permit

parking available directly behind building. The retail space

will be put in "shell" condition so the tenant can customize

the interior.

**LOCATION:** Vibrant walkable community with unique shops, restaurants, breweries, parks and the historic Colonial Theater. A close distance to King of Prussia, Route 422, and Route 29.