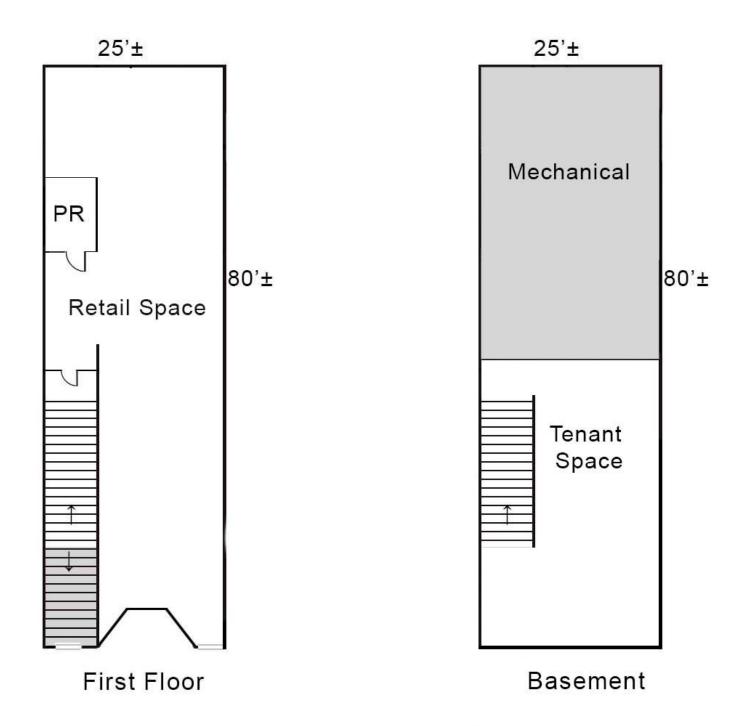

#### 215 Bridge Street, Phoenixville, PA

Lease Price: \$3,750/ month plus utilities

FEATURES:

Retail SF: 1,884 ± SF gross

 $1,725 \pm SF$  usable

Basement:  $900 \pm SF$ 

Zoning: Town Center (Allows Retail)