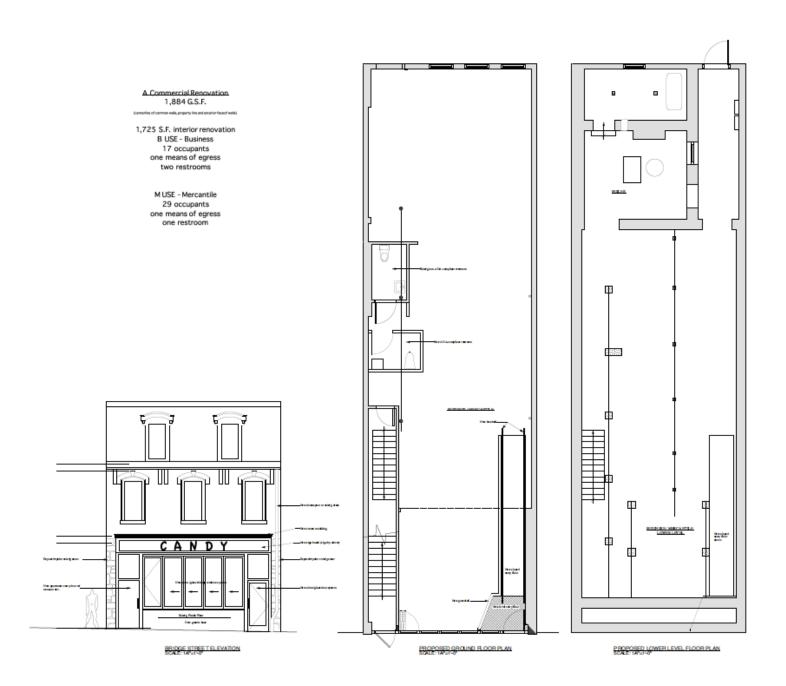

#### 215 Bridge Street, Phoenixville, PA

Lease Price: \$3,750/ month plus utilities

FEATURES:

Retail SF: 1,884 ± SF gross

 $1,725 \pm SF$  usable

Basement:  $900 \pm SF$ 

Zoning: Town Center (Allows Retail)

will be put in "shell" condition so the tenant can customize

the interior.

**LOCATION:** Vibrant walkable community with unique shops, restaurants, breweries, parks and the historic Colonial Theater. A close distance to King of Prussia, Route 422, and Route 29.