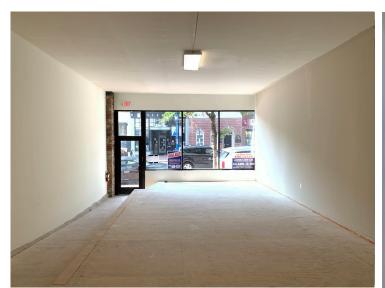

Utilities: Public Gas, Water, and Sewer

**BUILDING:** Under New Ownership. Located on in the

heart of Phoenixville Borough's downtown district. Permit

parking available directly behind building. The retail space

will be put in "shell" condition so the tenant can customize

the interior.

**LOCATION:** Vibrant walkable community with unique shops, restaurants, breweries, parks and the historic Colonial Theater. A close distance to King of Prussia, Route 422, and Route 29.