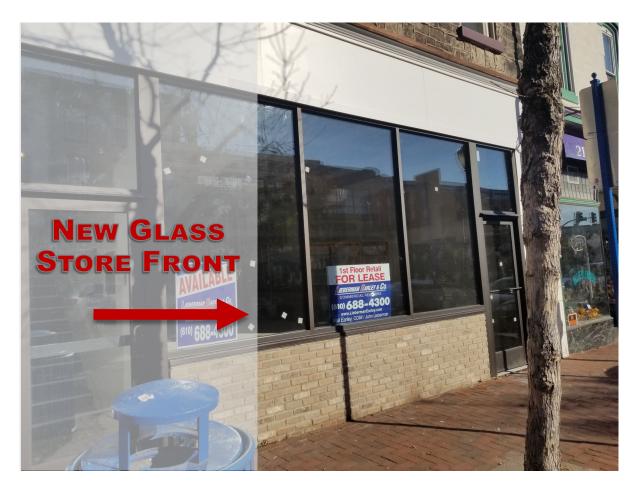

Utilities: Public Gas, Water, and Sewer

**BUILDING:** Under New Ownership. Located on in the

heart of Phoenixville Borough's downtown district. Permit

parking available directly behind building. The retail space

will be put in "shell" condition so the tenant can customize

the interior.

**LOCATION:** Vibrant walkable community with unique shops, restaurants, breweries, parks and the historic Colonial Theater. A close distance to King of Prussia, Route 422, and Route 29.