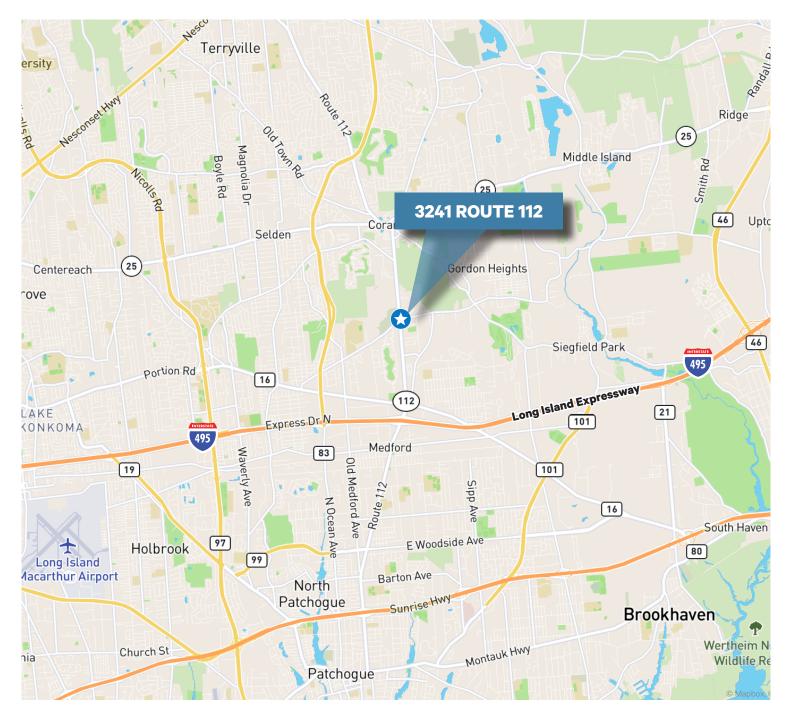

# 3241 Route 112

#### Building 7, Suite 1, Medford, New York



#### **Property Information**

- + Size:
- + Term:
- + Possession:
- + Asking Rent:
- 15,080 SF
- Sublease through 8/31/2031
- Arranged
  - Available Upon Request

- + Comments:
  - Plug & Play with all FF&E remaining
- + Property Features:
  - -Full Building Opportunity
  - -Divisions to be considered
  - -Eighty (80) unreserved parking spaces

3241 Route 112 Medford, New York

### For Sublease









## For Sublease







Medford, New York

#### For Sublease



#### **Contact Us**

Domenico Maffei

Associate +1 631 370 6062 domenico.maffei@cbre.com

#### Matt Manoogian

First Vice President +1 631 370 6063 matt.manoogian@cbre.com

© 2024 CBRE, Inc. All rights reserved. This information has been obtained from sources believed reliable, but has not been verified for accuracy or completeness. You should conduct a careful, independent investigation of the property and verify all information. Any reliance on this information is solely at your own risk. CBRE and the CBRE logo are service marks of CBRE, Inc. All other marks displayed on this document are the property of their respective owners, and the use of such logos does not imply any affiliation with or endorsement of CBRE. Photos herein are the property of their respective owners. Use of these i