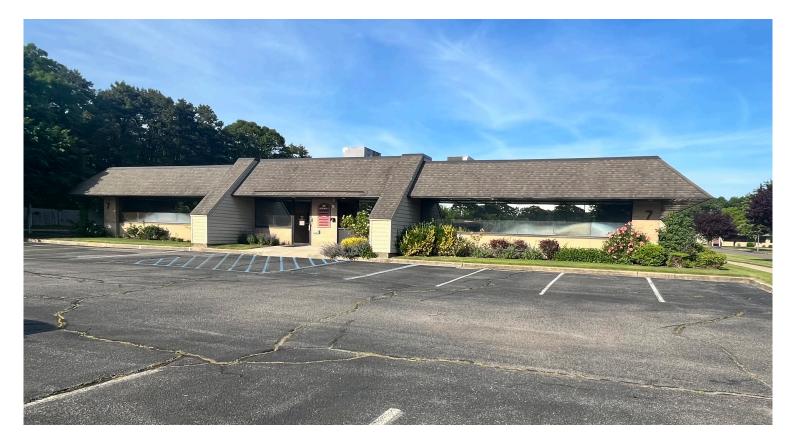

# 3241 Route 112

#### Building 7, Suite 1, Medford, New York

#### **Property Information**

- + Size:
- + Term:
- + Possession:
- + Asking Rent:
- 15,080 SF
- Sublease through 8/31/2031
- Arranged
  - Available Upon Request

- + Comments:
  - Plug & Play with all FF&E remaining
- + Property Features:
  - -Full Building Opportunity
  - -Divisions to be considered
  - -Eighty (80) unreserved parking spaces