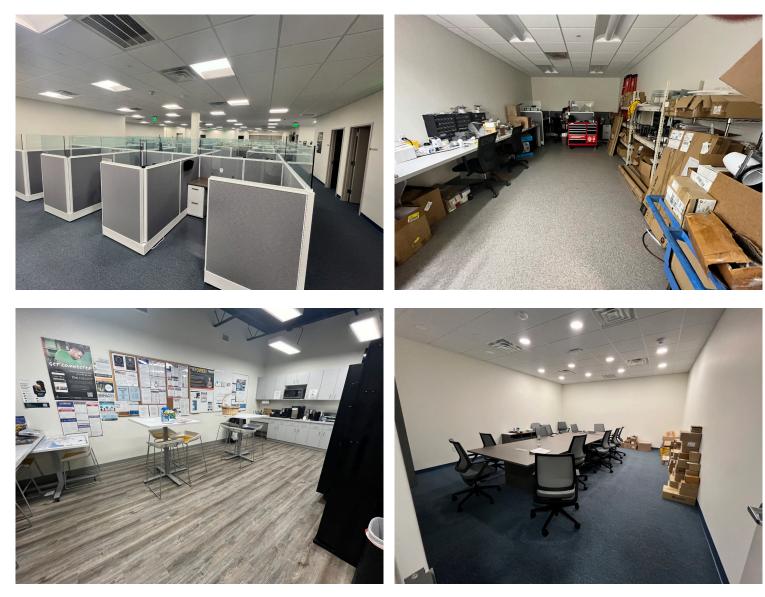

#### **Property Information**

- + Size:
- + Term:
- + Possession:
- + Asking Rent:
- 15,080 SF
- Sublease through 8/31/2031
- Arranged
  - Available Upon Request

- + Comments:
  - Plug & Play with all FF&E remaining
- + Property Features:
  - -Full Building Opportunity
  - -Divisions to be considered
  - -Eighty (80) unreserved parking spaces