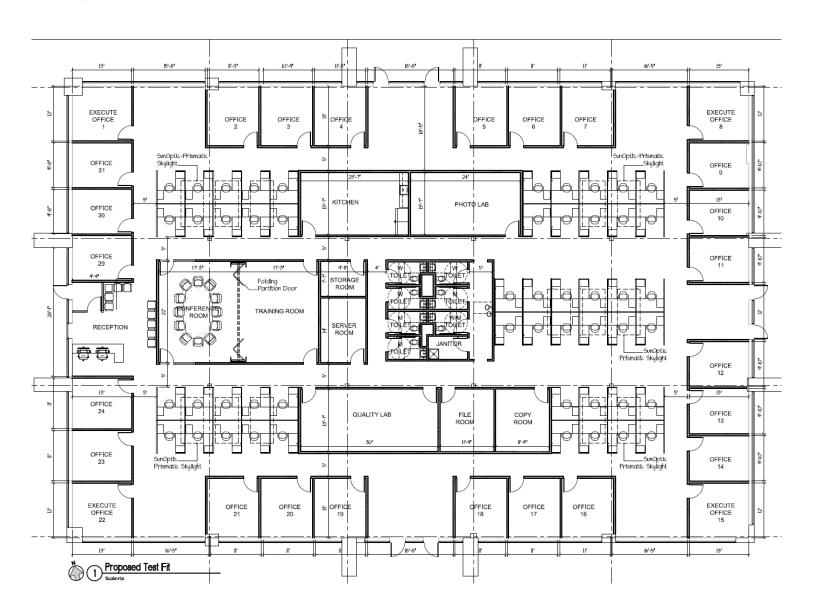

#### **Property Information**

- + Size:
- + Term:
- + Possession:
- + Asking Rent:
- 15,080 SF
- Sublease through 8/31/2031
- Arranged
  - Available Upon Request

- + Comments:
  - Plug & Play with all FF&E remaining
- + Property Features:
  - -Full Building Opportunity
  - -Divisions to be considered
  - -Eighty (80) unreserved parking spaces