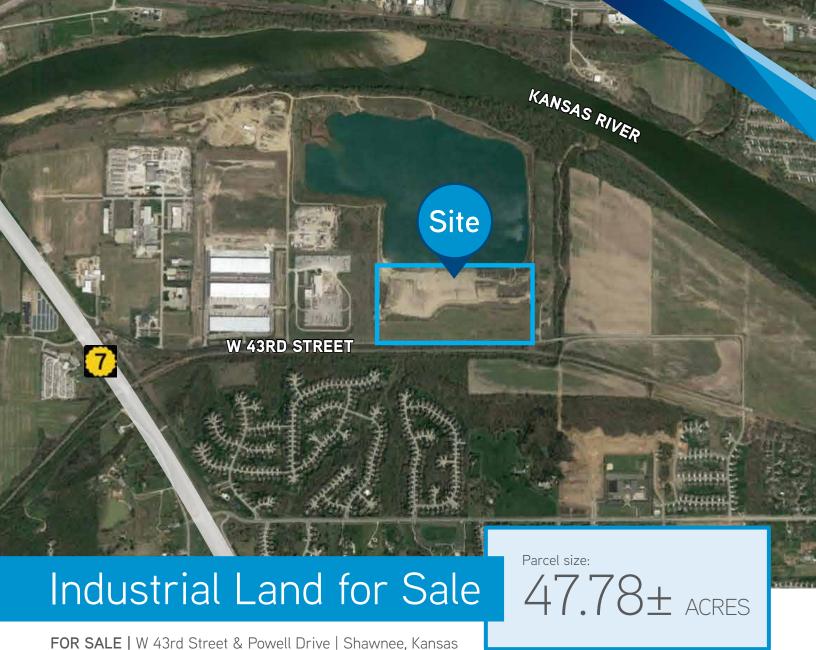

## Site Details

| 47.78±                                     |
|--------------------------------------------|
| Agricultural (planned industrial)          |
| Ease of access via<br>W 43rd Street to K-7 |
| Ready for industrial development site      |
| Located in 500 year flood plain            |
| \$1.15 PSF                                 |
|                                            |