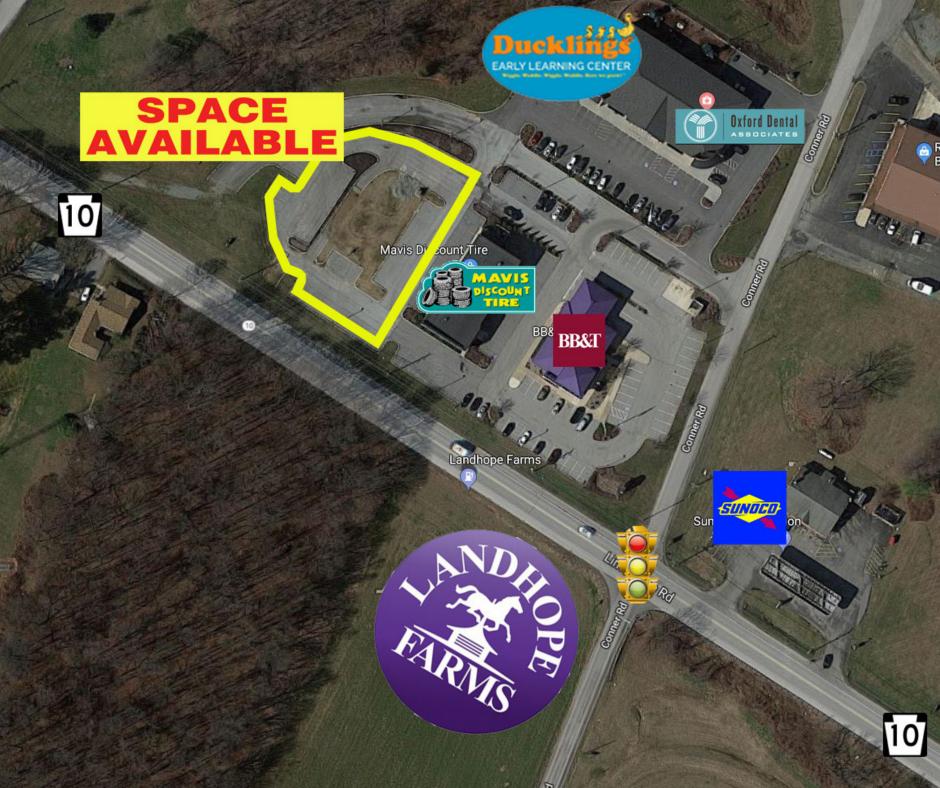

## **COMMERCIAL DIVISION**

Office: (610) 444-7770 Visit us at: www.beilercampbellcommercial.com

Retail Pad for Lease \$70K/yr/NNN Bright MLS #1004391915

Office: (610) 444-7770 x176 Mobile: (610) 299-0500 Email: apccre@gmail.com