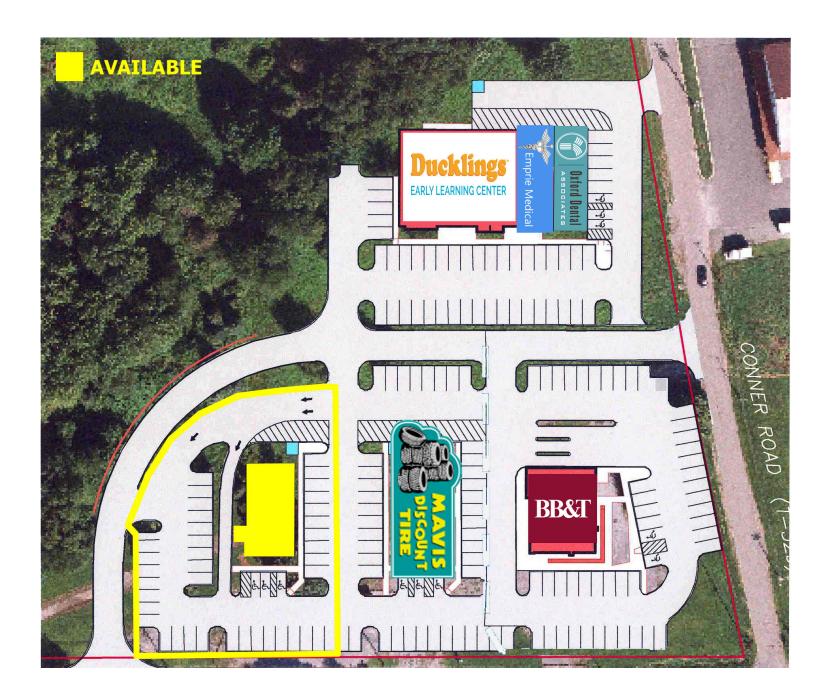

## **COMMERCIAL DIVISION**

Office: (610) 444-7770 Visit us at: www.beilercampbellcommercial.com

Retail Pad for Lease \$70K/yr/NNN Bright MLS #1004391915

Office: (610) 444-7770 x176 Mobile: (610) 299-0500 Email: apccre@gmail.com