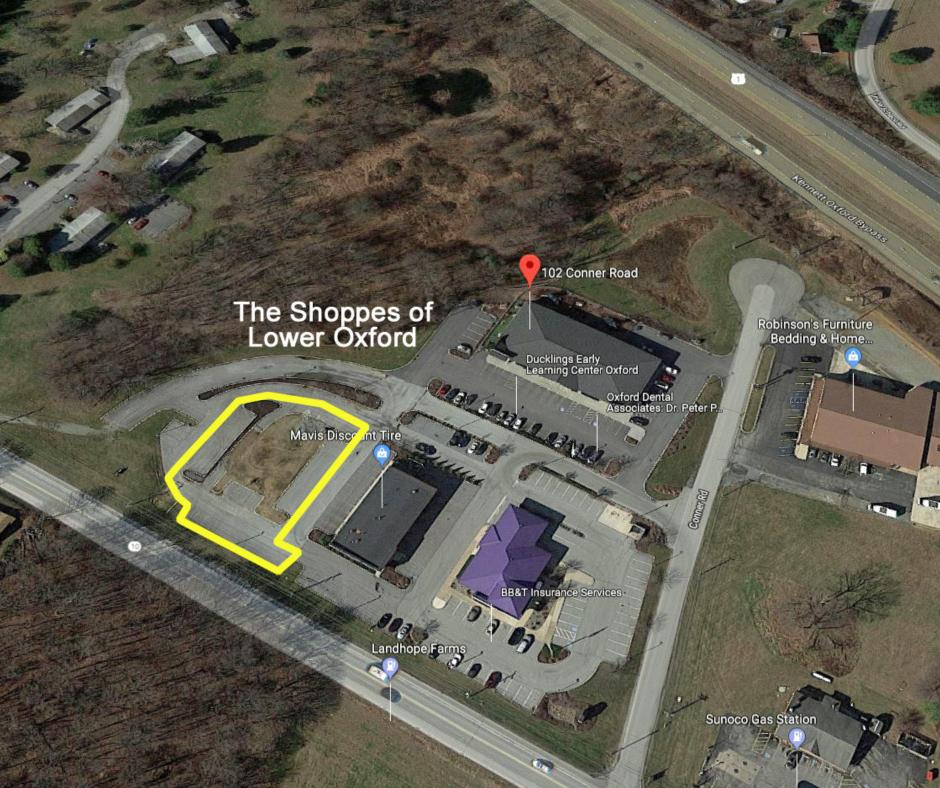

## **COMMERCIAL DIVISION**

Office: (610) 444-7770 Visit us at: www.beilercampbellcommercial.com

Retail Pad for Lease \$70K/yr/NNN Bright MLS #1004391915

Office: (610) 444-7770 x176 Mobile: (610) 299-0500 Email: apccre@gmail.com