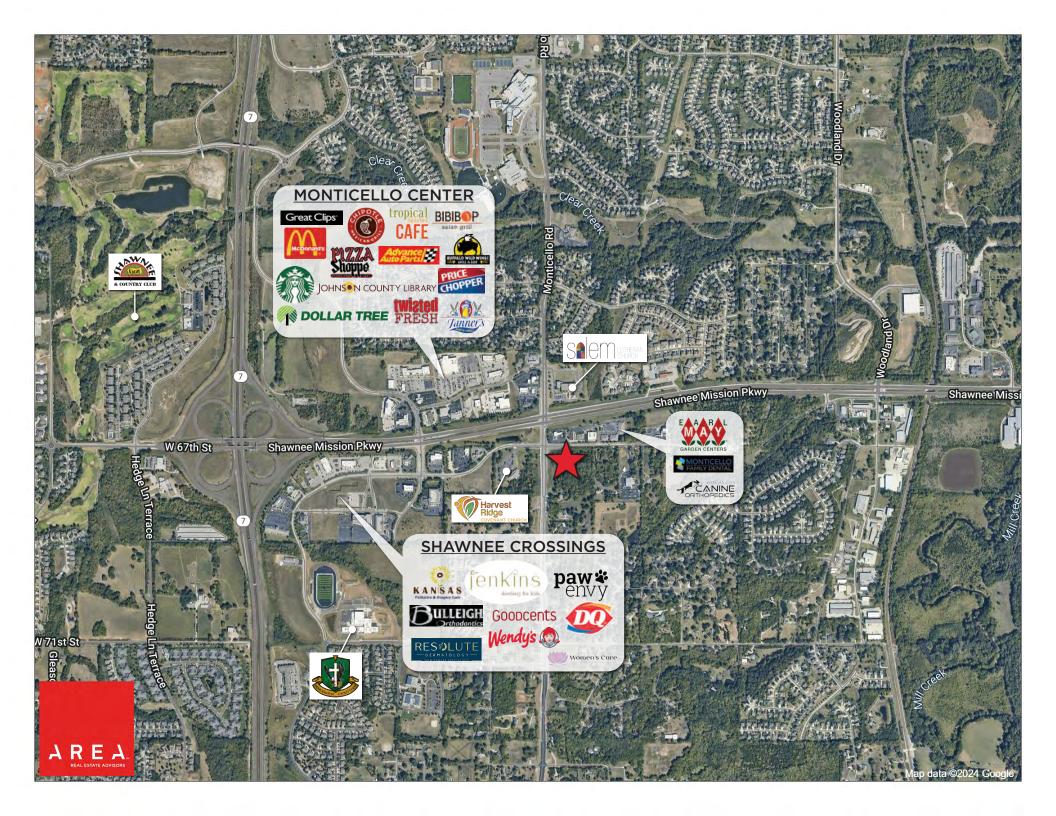

### DESCRIPTION

4.43 ACRES OF LAND BOUNDED BETWEEN MIDLAND DRIVE TO THE NORTH, MONTICELLO ROAD TO THE WEST AND SHAWNEE MISSION BAPTIST TO THE EAST.

NUMEROUS RETAIL, MEDICAL AND OFFICE USERS ARE WITHIN THE VICINITY. THE RETAIL CENTER OF MONTICELLO CENTER IS LOCATED DIRECTLY NORTH ACROSS SHAWNEE MISSION PARKWAY WHILE SHAWNEE CROSSING RETAIL CENTER IS LOCATED DIRECTLY TO THE WEST ACROSS MONTICELLO.

THE TRACT'S HAS QUICK ACCESS TO K-7 & I-435 VIA SHAWNEE MISSION PARKWAY. IT'S LOCATED WITHIN 1.5 MILES OF A QUIKTRIP, PRICE CHOPPER AND AN URGENT CARE. DIRECTLY ACROSS SHAWNEE MISSION PARKWAY IS MILL VALLEY HIGH SCHOOL AND TO THE SOUTHEAST IS THE NEWLY BUILT MARANATHA ACADEMY.