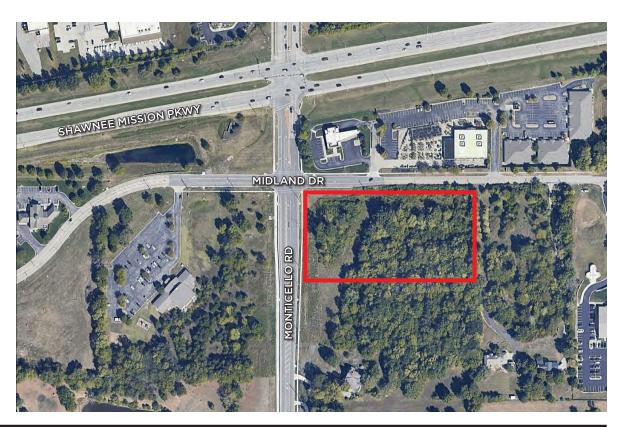

### DESCRIPTION

4.43 ACRES OF LAND BOUNDED BETWEEN MIDLAND DRIVE TO THE NORTH, MONTICELLO ROAD TO THE WEST AND SHAWNEE MISSION BAPTIST TO THE EAST.

NUMEROUS RETAIL, MEDICAL AND OFFICE USERS ARE WITHIN THE VICINITY. THE RETAIL CENTER OF MONTICELLO CENTER IS LOCATED DIRECTLY NORTH ACROSS SHAWNEE MISSION PARKWAY WHILE SHAWNEE CROSSING RETAIL CENTER IS LOCATED DIRECTLY TO THE WEST ACROSS MONTICELLO.

THE TRACT'S HAS QUICK ACCESS TO K-7 & I-435 VIA SHAWNEE MISSION PARKWAY. IT'S LOCATED WITHIN 1.5 MILES OF A QUIKTRIP, PRICE CHOPPER AND AN URGENT CARE. DIRECTLY ACROSS SHAWNEE MISSION PARKWAY IS MILL VALLEY HIGH SCHOOL AND TO THE SOUTHEAST IS THE NEWLY BUILT MARANATHA ACADEMY.