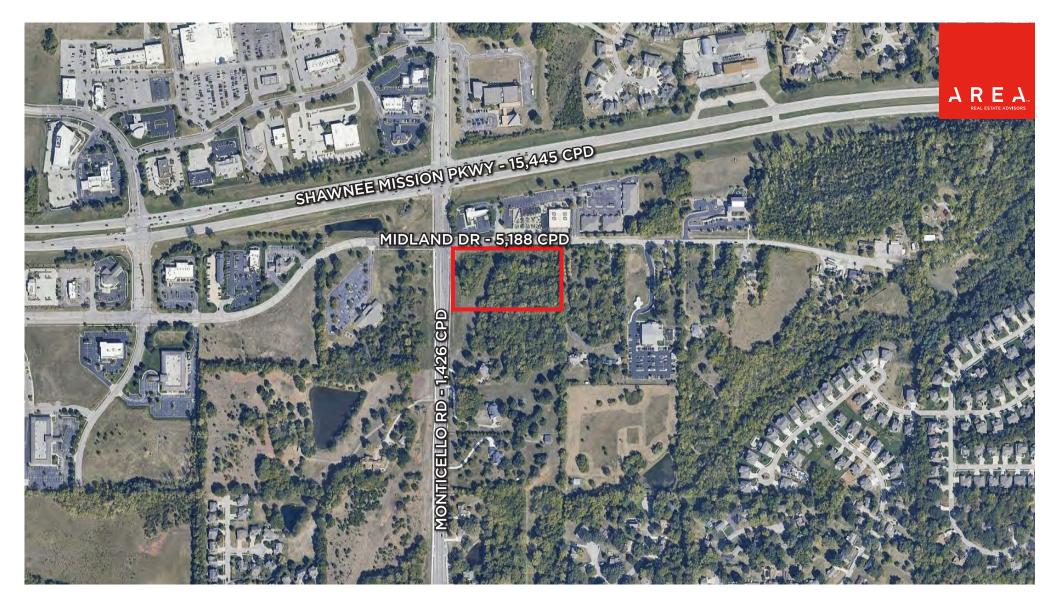

# FOR SALE MIDLAND & MONTICELLO SHAWNEE, KS

MONTICELLO RD - 1,426 CPD

SHAWNEE MISSION PKWY - 15,445 CPD

MIDLAND DR = 5,188 CPD

### DESCRIPTION

4.43 ACRES OF LAND BOUNDED BETWEEN MIDLAND DRIVE TO THE NORTH, MONTICELLO ROAD TO THE WEST AND SHAWNEE MISSION BAPTIST TO THE EAST.

NUMEROUS RETAIL, MEDICAL AND OFFICE USERS ARE WITHIN THE VICINITY. THE RETAIL CENTER OF MONTICELLO CENTER IS LOCATED DIRECTLY NORTH ACROSS SHAWNEE MISSION PARKWAY WHILE SHAWNEE CROSSING RETAIL CENTER IS LOCATED DIRECTLY TO THE WEST ACROSS MONTICELLO.