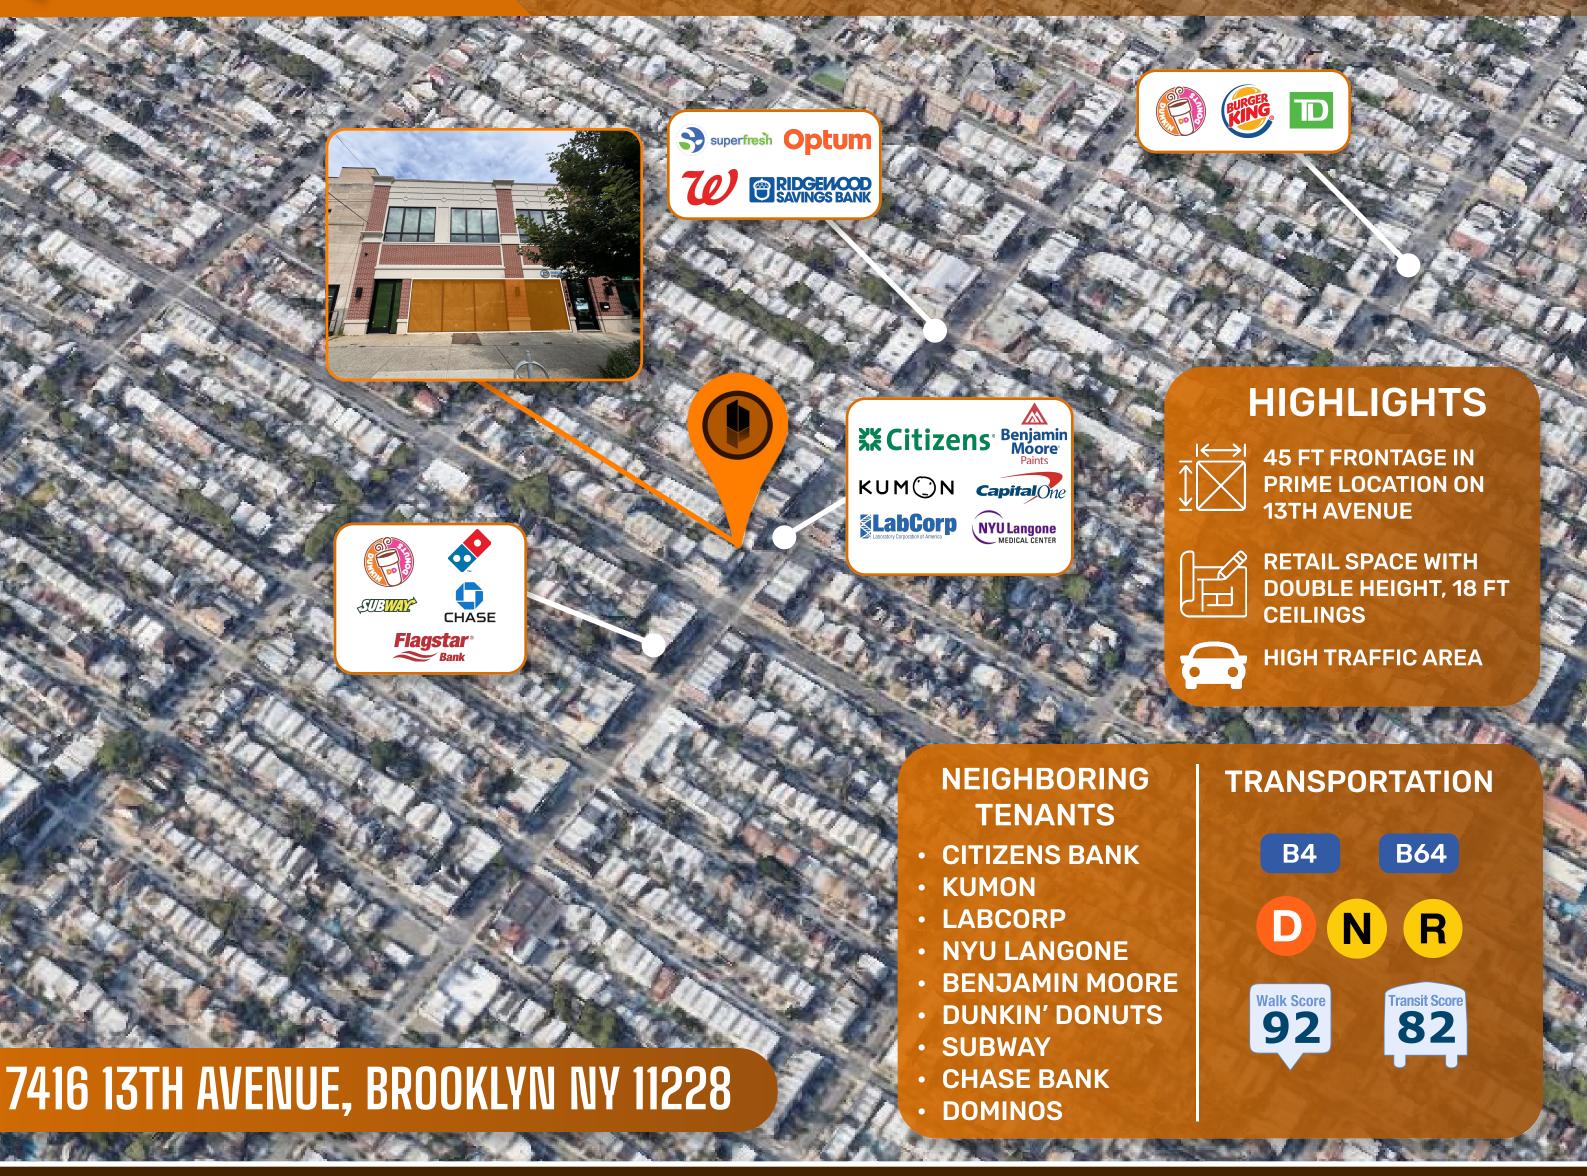

### PROPERTY DETAILS

**NEIGHBORHOOD**DYKER HEIGHTS

**BLOCK & LOT** 06210-0042

**ZONING** R6B, C1-3

**SIZE** 4,200 SF

**RENTAL RATE** \$45 PSF/YEAR