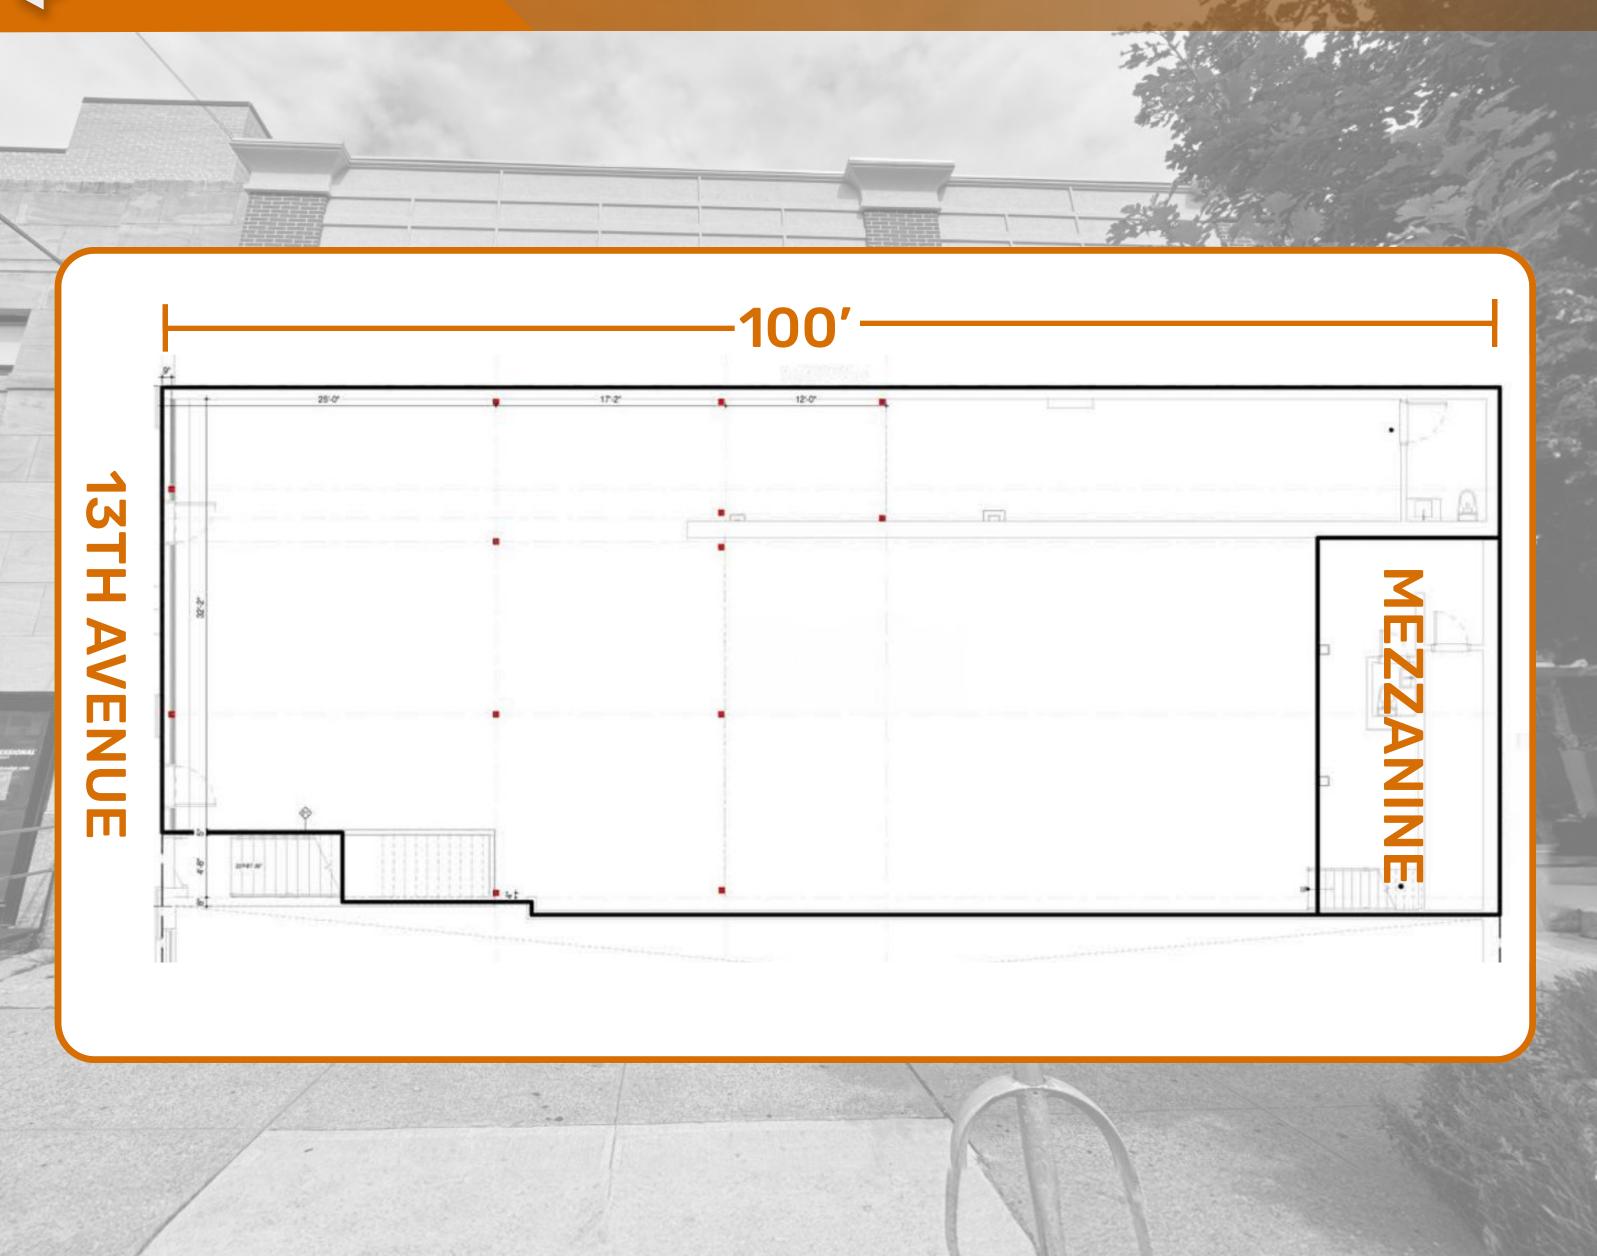

### RETAIL SPACE FOR LEASE



FOR MORE INFORMATION ON THIS PROPERTY PLEASE CALL OUR OFFICE: 718.517.8700



### PROPERTY DETAILS





**NEIGHBORHOOD**DYKER HEIGHTS



**BLOCK & LOT** 06210-0042



**ZONING** R6B, C1-3



**SIZE** 4,200 SF



**RENTAL RATE** \$45 PSF/YEAR



# PROPERTY PHOTOS









FOR MORE INFORMATION ON THIS PROPERTY PLEASE CALL OUR OFFICE: 718.517.8700



## PROPERTY PHOTOS



FOR MORE INFORMATION ON THIS PROPERTY PLEASE CALL OUR OFFICE: 718.517.8700



#### PROPERTY FLOOR PLAN





#### **CONTACT EXCLUSIVE BROKER**



ARSEN ATBASHYAN
CELL: 917.939.3760
ARSEN@COMMERCIALACQ.COM

#### FOR MORE INFORMATION ON THIS PROPERTY PLEASE CALL OUR OFFICE: 718.517.8700

⊙ 2500 CONEY ISLAND AVENUE, 2ND FLOOR, BROOKLYN, NY 11223 🬭 917.939.3760 ビ ARSEN@COMMERCIALACQ.COM 🤁 COMMERCIALACQ.COM

COMMERCIAL ACQUISITIONS INC. HAS MADE EVERY EFFORT TO OBTAIN THE INFORMATION REGARDING THESE LISTINGS FROM SOURCES DEEMED RELIABLE. HOWEVER, WE CANNOT WARRANT THE COMPLETE ACCURACY THEREOF SUBJECT TO ERRORS, OMISSIONS, CHANGE OF PRICE, RENTAL OR OTHER CONDITIONS, PRIOR SALE, LEASE OR FINANCING, OR WITHDRAWAL WITHOUT NOTICE. WE RECOMMEND TO THE BUYER THAT ANY INFORMATION, WHICH IS OF SPECIAL INTEREST, SHOULD BE OBTAINED THROUGH INDEPENDENT VERIFICATION. ALL MEASUREMENTS MAY BE APPROXIMATE.