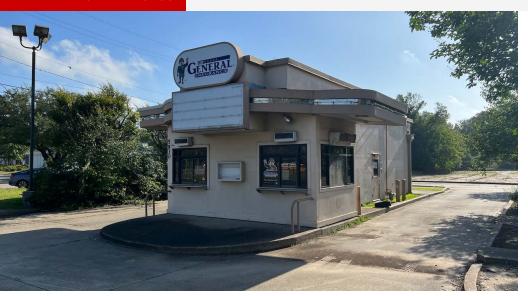

### **Property Description**

620 SF freestanding drive-thru building fronting Plank Rd. Outparcel to Plank Rd Shopping Center - tenants include GoAuto, Healthy Smiles Dentistry, and Bin City Liquidation. The building is configured for a dual drive-thru and was originally occupied by Rally's and most recently by The General Insurance. Plank Road Shopping Center sits at a signalized intersection surrounded by national retailers. Dedicated pylon signage is available. Traffic counts average 13k VPD on Plank Rd with over 30k VPD on US 190 .4mi from site.

#### ADDITIONAL PHOTOS