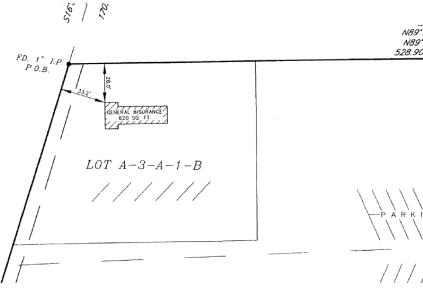

### **Property Description**

620 SF freestanding drive-thru building fronting Plank Rd. Outparcel to Plank Rd Shopping Center - tenants include GoAuto, Healthy Smiles Dentistry, and Bin City Liquidation. The building is configured for a dual drive-thru and was originally occupied by Rally's and most recently by The General Insurance. Plank Road Shopping Center sits at a signalized intersection surrounded by national retailers. Dedicated pylon signage is available. Traffic counts average 13k VPD on Plank Rd with over 30k VPD on US 190 .4mi from site.

### **Offering Summary**

| Lease Rate:    | \$1,850.00 per month (NNN) |
|----------------|----------------------------|
| Building Size: | 620 SF                     |
| Lot Size:      | .46 Acres (20,037 SF)      |