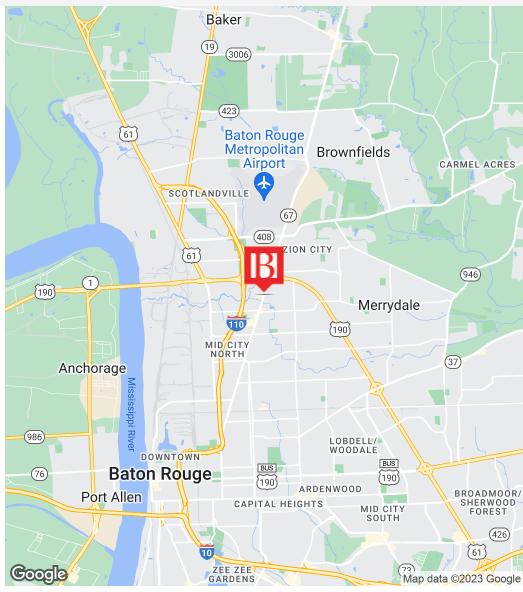

#### **Bryant Butler**

225.237.3343

bbutler@beaubox.com

Map data © 2023 Google Imagery © 2023, Maxar Technologies, U.S. Geological ne St

5930 Plank Rd Baton Rouge, LA 70805

#### **Bryant Butler**

225.237.3343

bbutler@beaubox.com

Survey, USDA/FPAC/GEO

5930 Plank Rd Baton Rouge, LA 70805