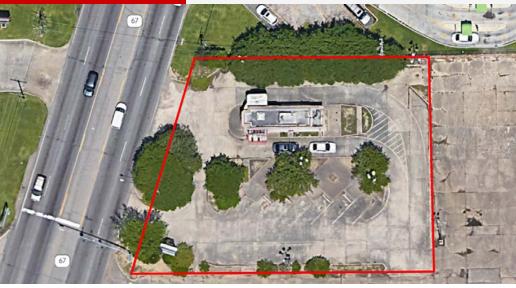

### **Property Description**

620 SF freestanding drive-thru building fronting Plank Rd. Outparcel to Plank Rd Shopping Center - tenants include GoAuto, Healthy Smiles Dentistry, and Bin City Liquidation. The building is configured for a dual drive-thru and was originally occupied by Rally's and most recently by The General Insurance. Plank Road Shopping Center sits at a signalized intersection surrounded by national retailers. Dedicated pylon signage is available. Traffic counts average 13k VPD on Plank Rd with over 30k VPD on US 190 .4mi from site.

### **Property Highlights**

- Drive-Thru Building
- Signalized Intersection with Frontage on Plank Rd
- Situated Among Many National Retailers

### **Offering Summary**

| Lease Rate:    | \$1,850.00 per month (NNN) |
|----------------|----------------------------|
| Building Size: | 620 SF                     |
| Lot Size:      | .46 Acres (20,037 SF)      |