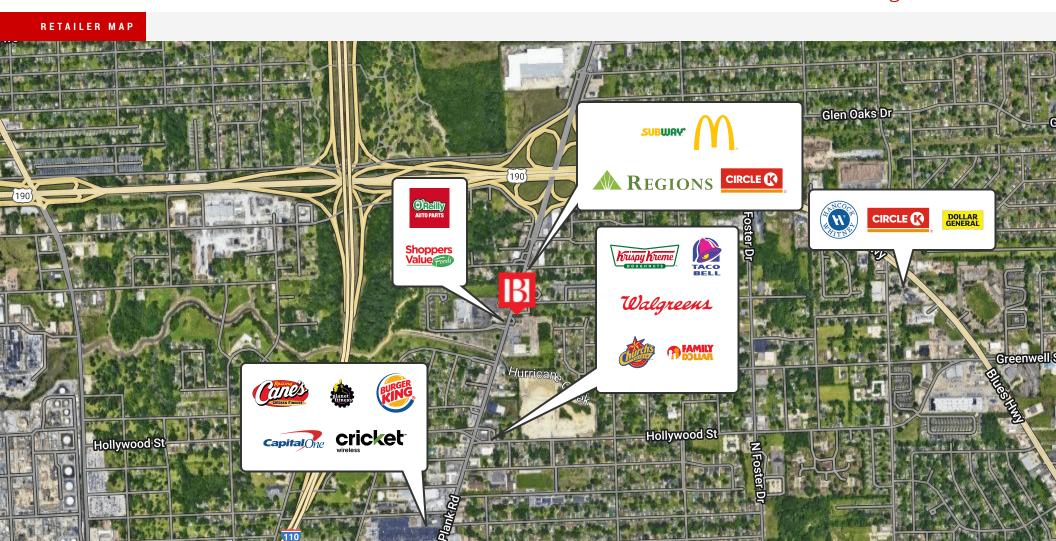

### **Property Description**

620 SF freestanding drive-thru building fronting Plank Rd. Outparcel to Plank Rd Shopping Center - tenants include GoAuto, Healthy Smiles Dentistry, and Bin City Liquidation. The building is configured for a dual drive-thru and was originally occupied by Rally's and most recently by The General Insurance. Plank Road Shopping Center sits at a signalized intersection surrounded by national retailers. Dedicated pylon signage is available. Traffic counts average 13k VPD on Plank Rd with over 30k VPD on US 190 .4mi from site.