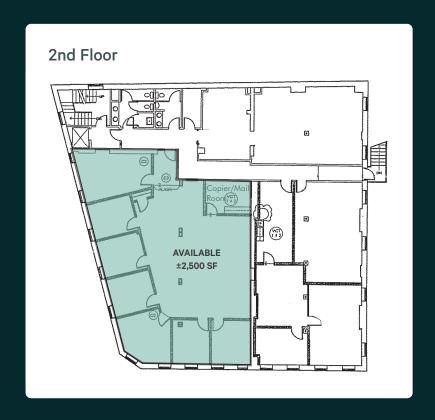

# ±2,500 SF

#### **Corner Suite**

Approximately 2,500 SF is currently available on the 2nd floor. Existing buildout includes 6 perimeter offices, conference room, open space and copier/mail room.