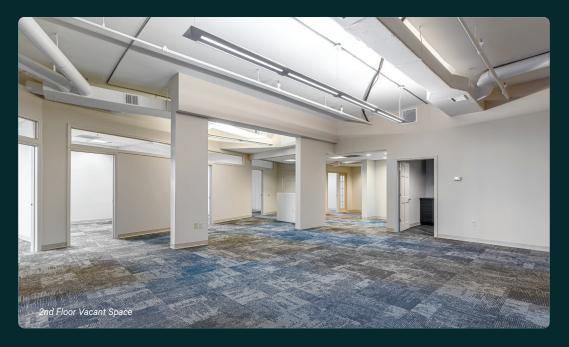

#### **Corner Suite**

Approximately 2,500 SF is currently available on the 2nd floor. Existing buildout includes 6 perimeter offices, conference room, open space and copier/mail room.