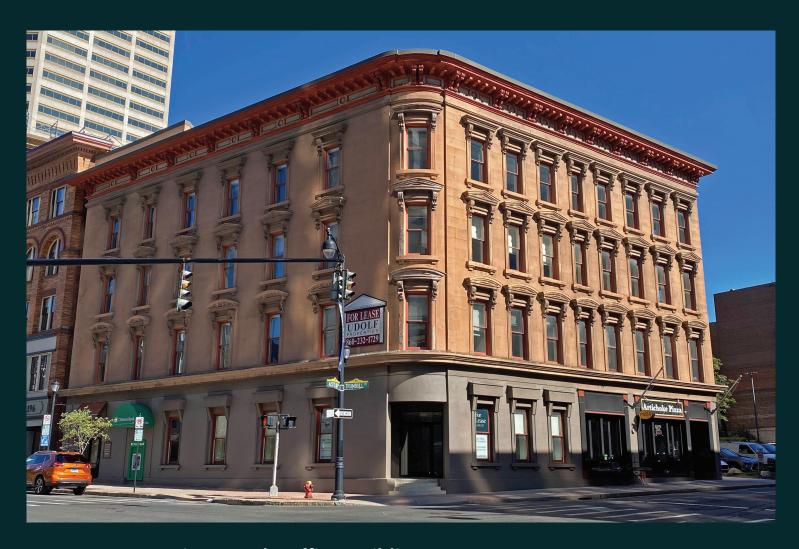

# The Brownstone Building

190 Trumbull St. | Hartford, CT

## Four-Story, Boutique-Style Office Building

CBRE is pleased to offer for lease boutique-style office space located in The Brownstone building at 190 Trumbull Street in Hartford. 190 Trumbull Street is a turn of the century brownstone featuring original, distinctive architectural details balanced with modern, updated interior finishes. The building is prominently situated on the corner of Trumbull and Asylum Streets with convenient access to parking, retail, restaurants and public transportation. Ground floor retail includes The Browstone Pizza and Bar, in addition to approximately 4,000 SF of vacant retail space formerly occupied by Citizens Bank.