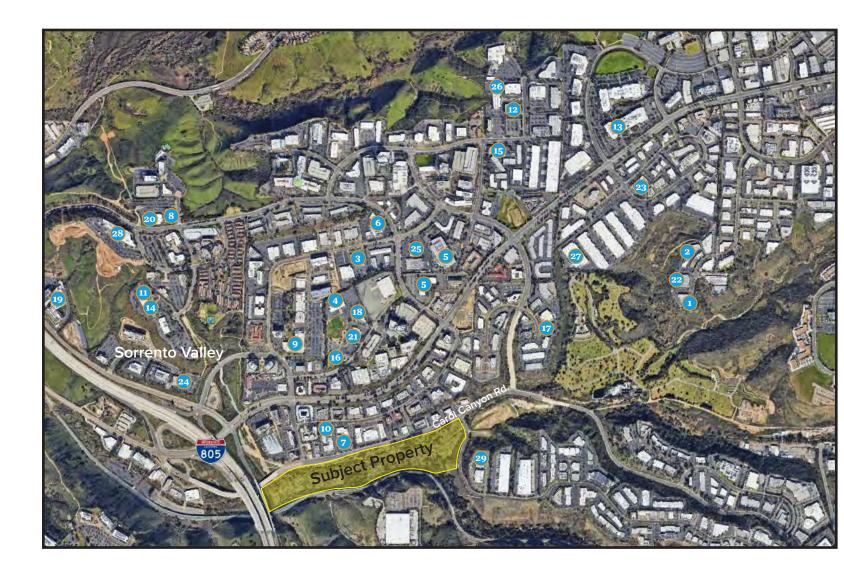

## Near By Employers

#### **Regional Map**

Serene, open space view residences within walking distance of San Diego's preeminent high tech, bio tech, scientific research community

Luxury for sale condominiums and multi-family community