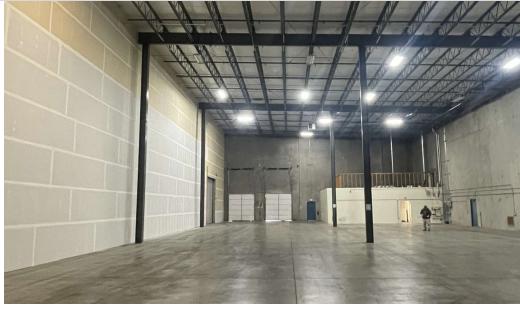

#### PROPERTY DESCRIPTION

- Outstanding High cube distribution space that offers great truck staging and trailer storage.
- Fenced and secured yard to include electric security fencing.
  Office layout includes open bull pen area and private office with two restrooms
- Well maintained owner-occupied property
  Triple Nets Estimated to be: \$0.14/SF

#### **OFFERING SUMMARY**

| Lease Rate:   | \$10,785.00 per month (NNN)           |
|---------------|---------------------------------------|
| Available SF: | 12,688 SF                             |
| Office:       | 929 SF                                |
| Clear Height: | 28'-32'                               |
| Loading:      | (2) Docks with levelers & dock lights |
| Power:        | 120/240V - 400 amps - 3 phase         |