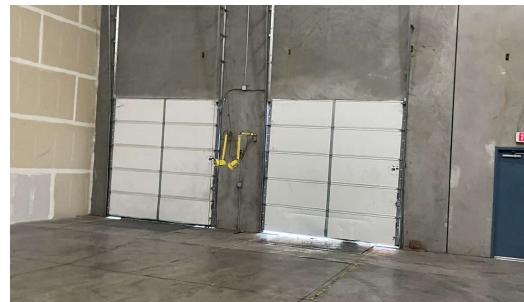

#### **OFFERING SUMMARY**

| Lease Rate:   | \$10,785.00 per month (NNN)           |
|---------------|---------------------------------------|
| Available SF: | 12,688 SF                             |
| Office:       | 929 SF                                |
| Clear Height: | 28'-32'                               |
| Loading:      | (2) Docks with levelers & dock lights |
| Power:        | 120/240V - 400 amps - 3 phase         |