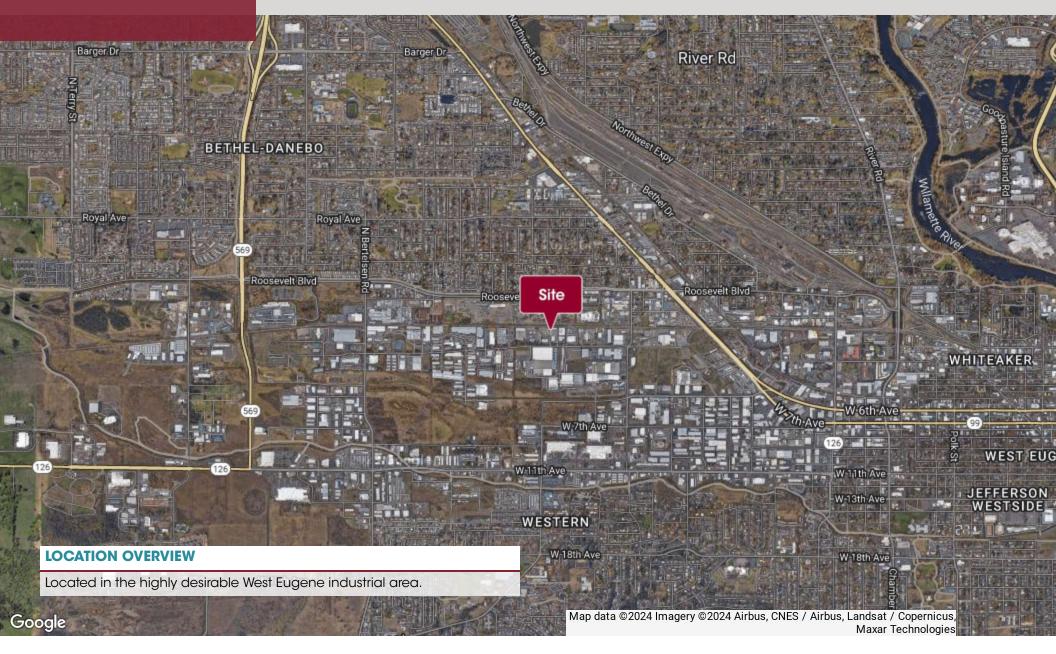

# Distribution Space with Fenced & Secure Yard 3310 ROOSEVELT BOULEVARD, EUGENE, OR 97402

Brett Bayne 503.972.7280 bayne@macadar

bayne@macadamforbes.com Licensed in OR

Tim Campbell

541.521.2214 timc@campbellre.com Licensed in OR