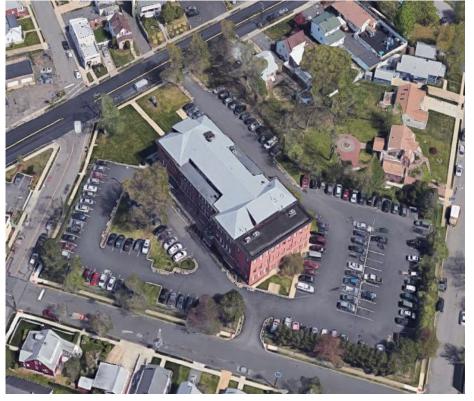

## **Building Features**

- 36,000 SF, four-story office building
- One elevator
- Recent upgrades to common areas and mechanical systems
- Well-maintained property with onsite management
- 4/1,000 parking ratio
- Tremendous location with easy access to the NJ Turnpike, Garden State Parkway, Routes 1, 9, 287 and 440
- · Convenient to restaurants and other retail amenities
- Asking rent: \$19.00 SF gross + tenant electric