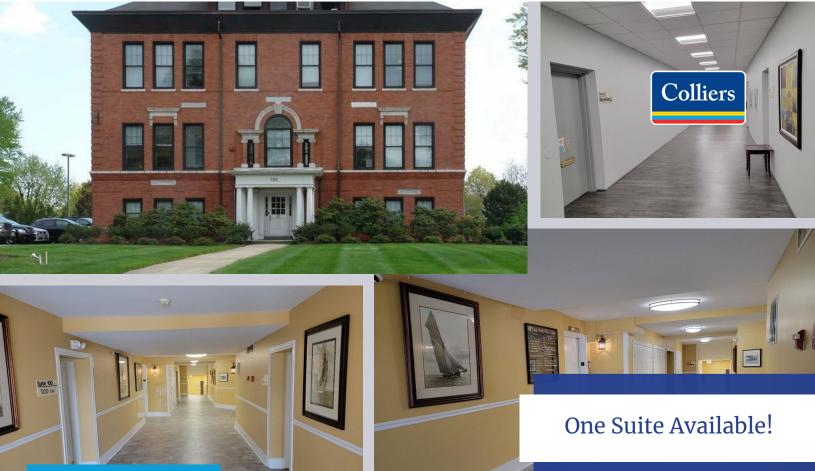

For Lease > Office Space

# 720 King Georges Road Fords (Woodbridge), NJ

Start or Grow Your Business With Us

## **Building Features**

- 36,000 SF, four-story office building
- One elevator
- Recent upgrades to common areas and mechanical systems
- Well-maintained property with onsite management
- 4/1,000 parking ratio
- Tremendous location with easy access to the NJ Turnpike, Garden State Parkway, Routes 1, 9, 287 and 440
- · Convenient to restaurants and other retail amenities
- Asking rent: \$19.00 SF gross + tenant electric

Suite 310 1,505 SF