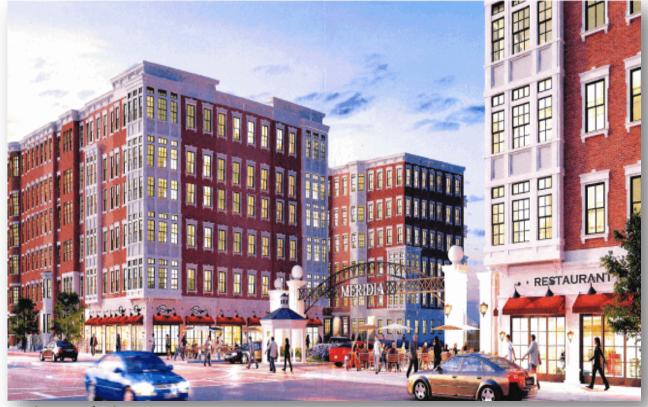

### **Artist Rendering**

## Roselle Park 10

New Mixed-Use Construction Class-A Ground Floor Retail with 328 Luxury Apartments

10 W. Westfield Avenue, Roselle Park
Union County, New Jersey 07204
PROPERTY DESCRIPTION

Roselle Park 10 is Roselle Park's newest mixed-use development. With 328 luxury apartments containing 52 two-bedroom, 265 one-bedroom and 11 studios within three, six story buildings. The Meridia at Park Square offers close proximity to the Garden State Parkway (1.3 Mi West), & Route 1 & 9 (1.7 Mi East). Once completed, Roselle Park 10 will be one of the largest mixed-use projects within Union County affording retailers' high visibility along Westfield Avenue a/k/a Route 28. This combined with the dense population (over 30,000 in the 1-mile radius) provide a strong opportunity for retail, food, personal service, and medical uses.