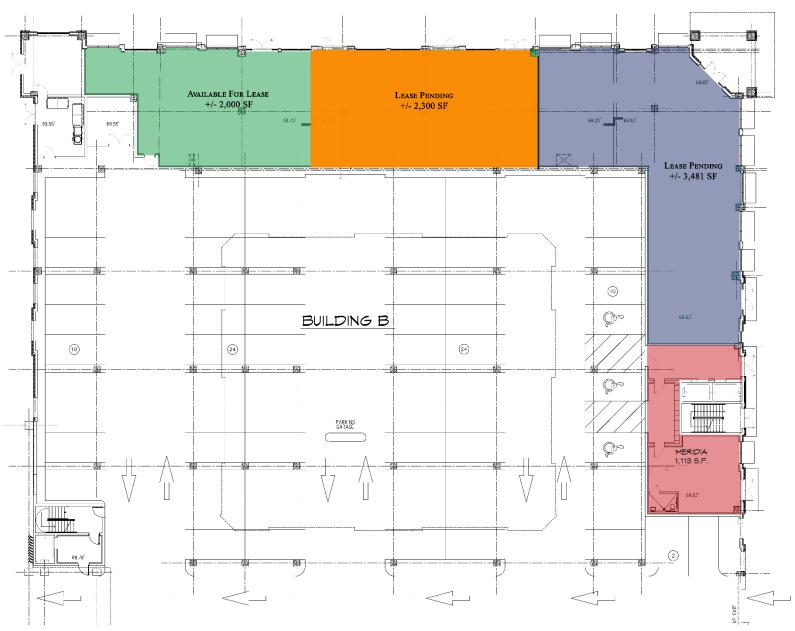

#### **AVAILABLE SPACE**

Building A

• 1,390 SF

Building B

• 2,000 SF

## **BUILDING B LEASING PLAN**