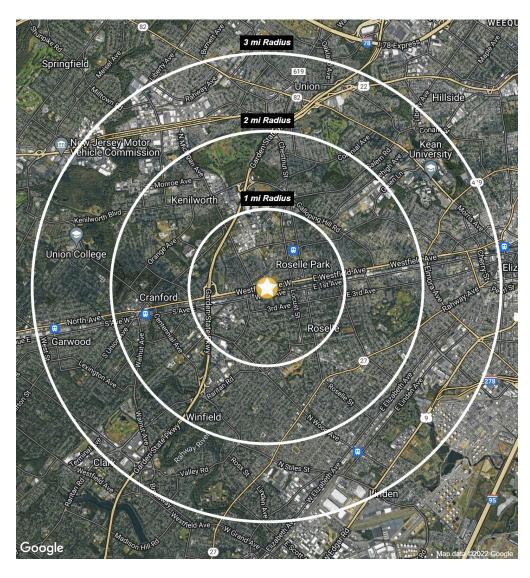

## **AREA DEMOGRAPHICS**

| 1 | Μi | le | Ra | di | us |
|---|----|----|----|----|----|
|   |    |    |    |    |    |

| Population         | 27,159   |
|--------------------|----------|
| Median HH Income   | \$81,729 |
| Average HH Income  | \$93,861 |
| Median Age         | 38.0     |
| Total Households   | 10,043   |
| Daytime Population | 17,860   |

#### 2 Mile Radius

| Population         | 99,774    |
|--------------------|-----------|
| Median HH Income   | \$91,706  |
| Average HH Income  | \$106,352 |
| Median Age         | 39.0      |
| Total Households   | 36,298    |
| Daytime Population | 66,617    |

#### 3 Mile Radius

| Population         | 212,056   |
|--------------------|-----------|
| Median HH Income   | \$88,730  |
| Average HH Income  | \$104,046 |
| Median Age         | 38.4      |
| Total Households   | 76,582    |
| Daytime Population | 150,252   |