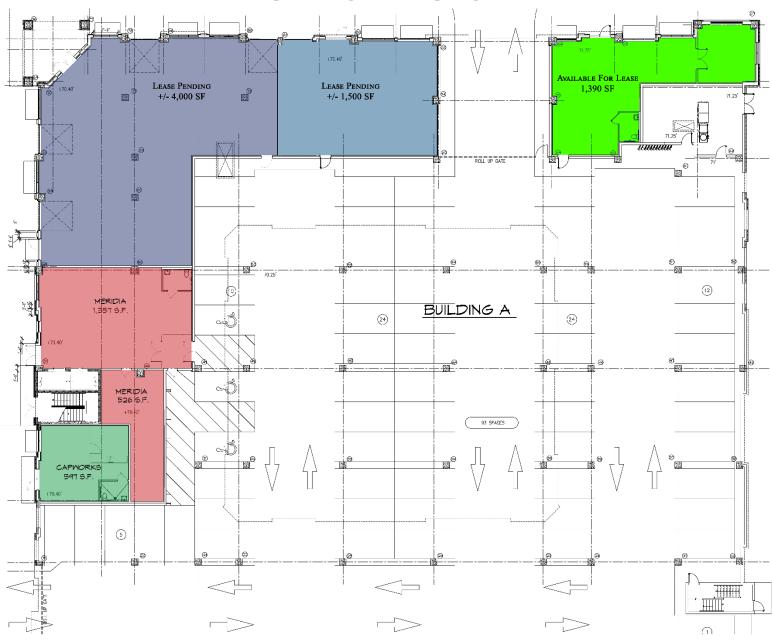

#### **AVAILABLE SPACE**

Building A

• 1,390 SF

Building B

• 2,000 SF

## **BUILDING A LEASING PLAN**