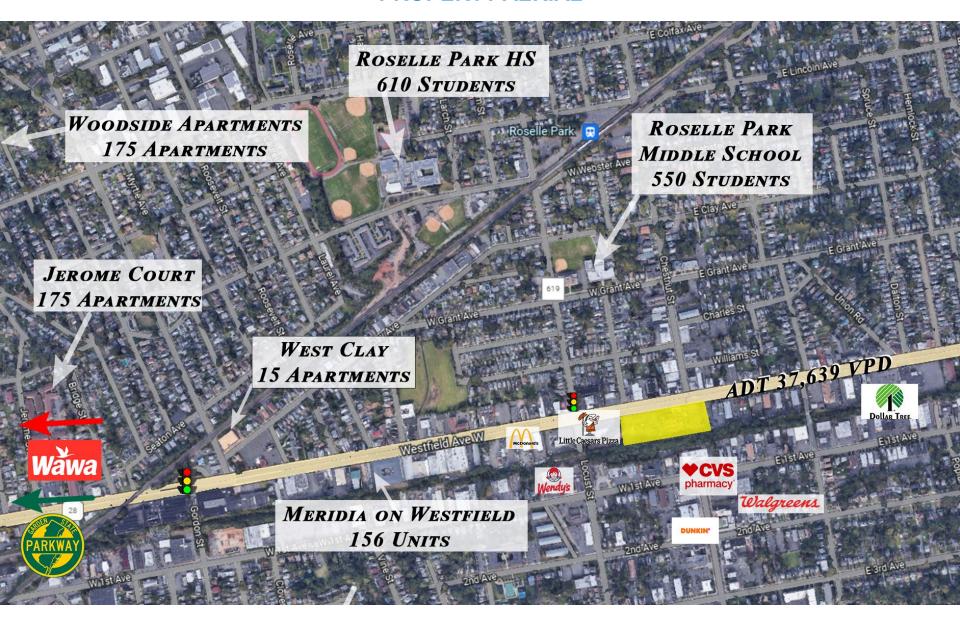

#### **TRAFFIC COUNT**

37,639 VPD Westfield Avenue

## **IMMEDIATE TRADE AREA AERIAL**