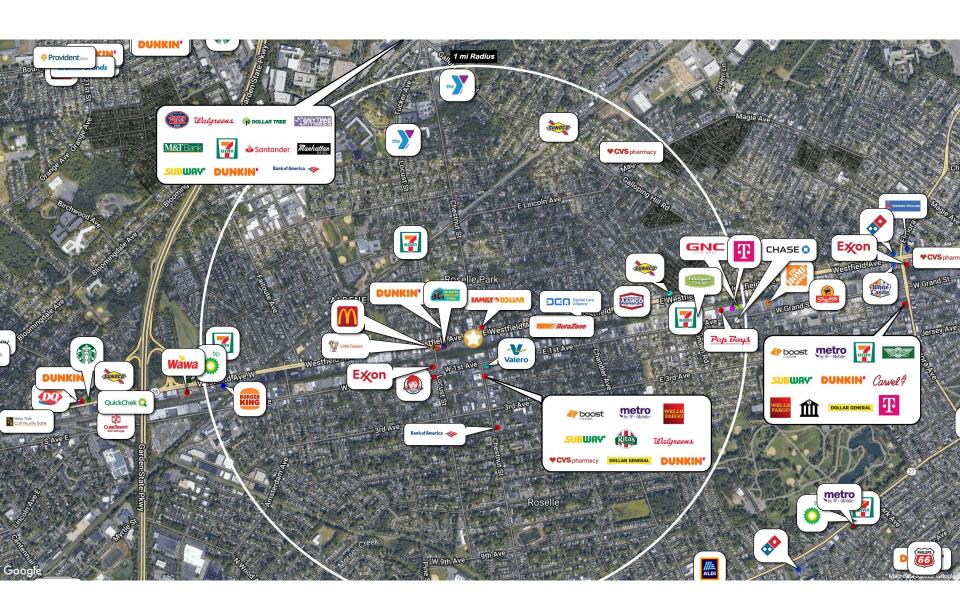

## **IMMEDIATE TRADE AREA AERIAL**

## Roselle Park 10

New Mixed-Use Construction Class-A Ground Floor Retail with 328 Luxury Apartments

10 W. Westfield Avenue, Roselle Park
Union County, New Jersey 07204
PROPERTY DESCRIPTION

Roselle Park 10 is Roselle Park's newest mixed-use development. With 328 luxury apartments containing 52 two-bedroom, 265 one-bedroom and 11 studios within three, six story buildings. The Meridia at Park Square offers close proximity to the Garden State Parkway (1.3 Mi West), & Route 1 & 9 (1.7 Mi East). Once completed, Roselle Park 10 will be one of the largest mixed-use projects within Union County affording retailers' high visibility along Westfield Avenue a/k/a Route 28. This combined with the dense population (over 30,000 in the 1-mile radius) provide a strong opportunity for retail, food, personal service, and medical uses.