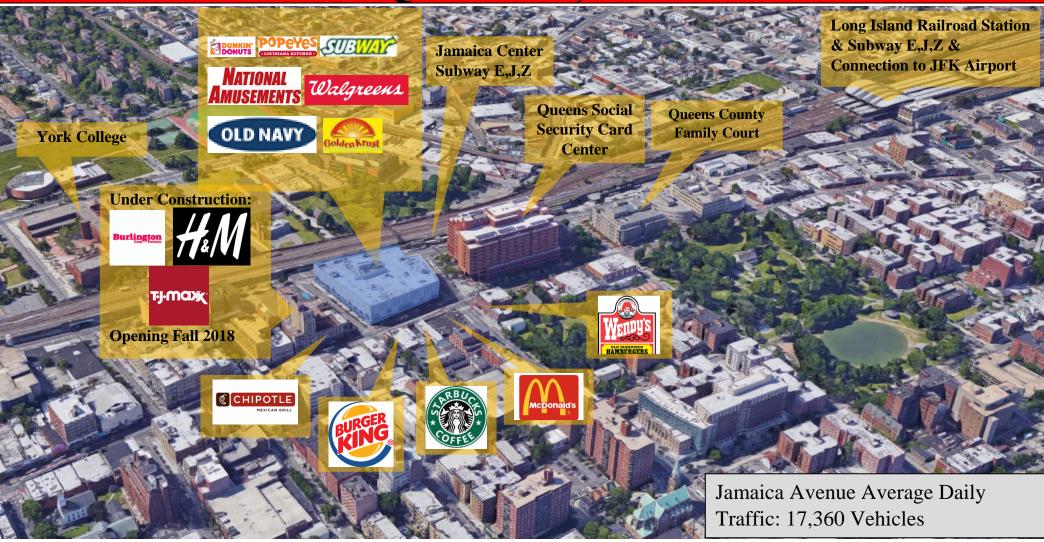

Walgreens, Urban America Haircutters, Popeyes,

Subway, Dunkin Donuts, Golden Krust

**Comments:** 

- Located on Jamaica Avenue near busiest area of Jamaica, Queens

- Up and coming neighborhood with several projects under construction

- Built over Jamaica Center subway station  $-11^{th}$  busiest in the city with 30,000 riders daily

- Only a few blocks from Long Island Railroad – 240,000 riders daily

- Connecting Air Train to JFK Airport

- 27 bus lines and 3 subway lines surround the building

- Over 35,000 pedestrians pass by Jamaica Center daily

Motionloft Mattone Group

92-17 Parsons Blvd - Pedestrians

92-17 Parsons Blvd

Weekdays Weekend