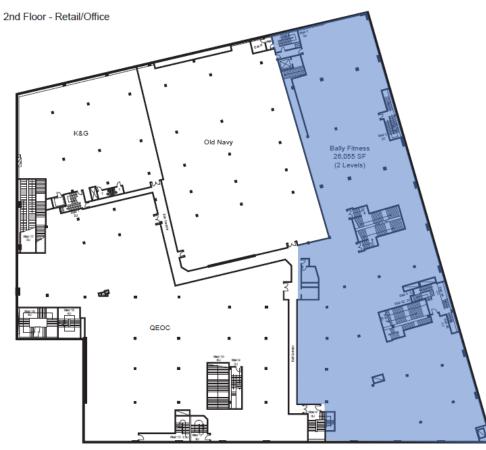

26,000 sf 2<sup>nd</sup> Floor

**Asking Rent:** Upon Request

**Parking:** Underground Parking – Over 350 spots

**Trade Area:** 1,622,025 people

**Neighbors:** National Amusements Movie Theatres, Old Navy,

Walgreens, Urban America Haircutters, Popeyes,

Subway, Dunkin Donuts, Golden Krust

**Comments:** 

- Located on Jamaica Avenue near busiest area of Jamaica, Queens

- Up and coming neighborhood with several projects under construction