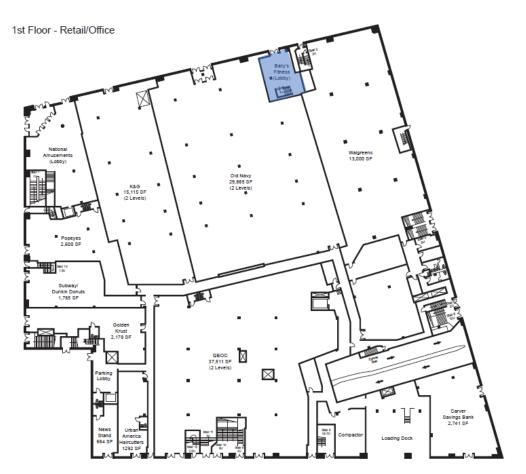

26,000 sf 2<sup>nd</sup> Floor

**Asking Rent:** Upon Request

**Parking:** Underground Parking – Over 350 spots

**Trade Area:** 1,622,025 people

**Neighbors:** National Amusements Movie Theatres, Old Navy,

Walgreens, Urban America Haircutters, Popeyes,

Subway, Dunkin Donuts, Golden Krust

**Comments:** 

- Located on Jamaica Avenue near busiest area of Jamaica, Queens

- Up and coming neighborhood with several projects under construction