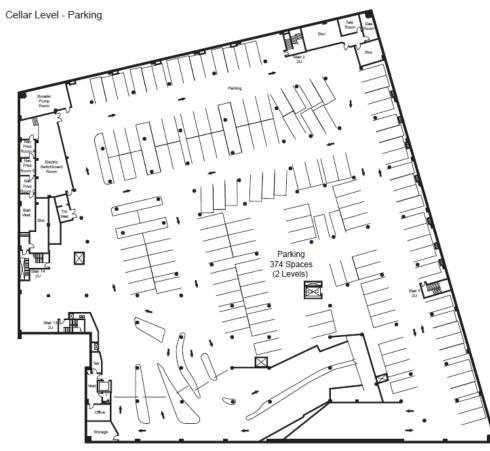

26,000 sf 2<sup>nd</sup> Floor

**Asking Rent:** Upon Request

**Parking:** Underground Parking – Over 350 spots

**Trade Area:** 1,622,025 people

**Neighbors:** National Amusements Movie Theatres, Old Navy,