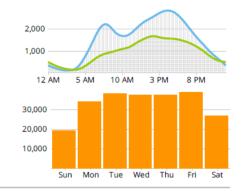

### Apr 29, 2018 - Jun 2, 2018

| 33,070      | 41,559                   | 38,791         |
|-------------|--------------------------|----------------|
| Typical Day | Tue, May 1 - Busiest Day | Friday Average |
| 231,488     | 249,327                  | 1,157,440      |

### Average Daily Activity

| Hours      | 96  | Total  |
|------------|-----|--------|
| 5am - 11am | 26% | 8,499  |
| 11am - 5pm | 39% | 12,748 |
| 5pm - 11pm | 31% | 10,120 |
| 11pm - 5am | 5%  | 1,703  |

#### Totals

| Week beginning Sun, Apr 29 | 249.327 |
|----------------------------|---------|
| Week beginning Sun, May 6  | 234,249 |
| Week beginning Sun, May 13 | 228,918 |
| Week beginning Sun, May 20 | 231,122 |
| Week beginning Sun, May 27 | 213,824 |
|                            |         |