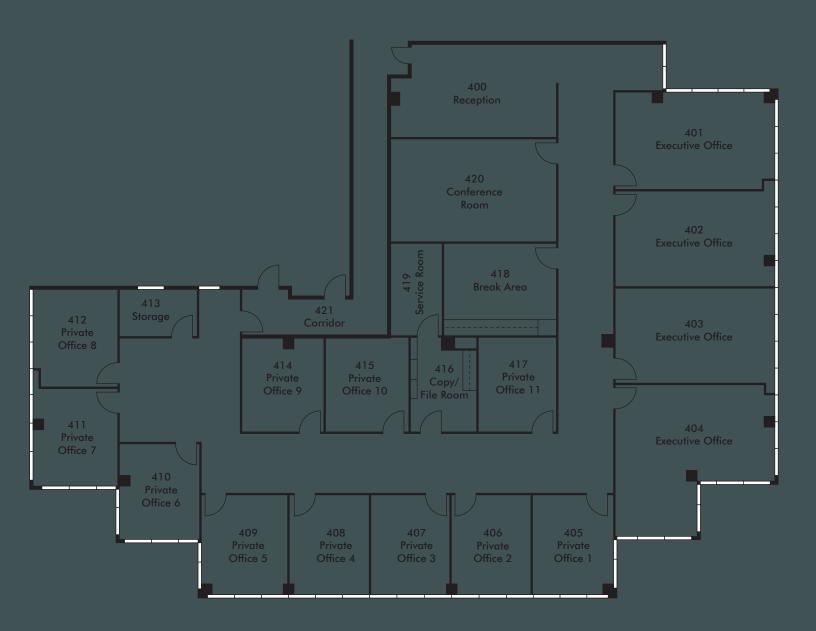

## For Sublease

| Suite     | SF       | Pricing     |
|-----------|----------|-------------|
| Suite 480 | 7,329 SF | Undisclosed |