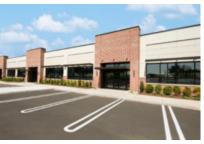

#### **FULLY RENOVATED**

Located on Route 22 near Raritan Valley Community College, Branchburg Centre offers approx. 109,000 sf (+/-) of office and medical space.

**Building 1** features 90,000 sf (+/-) of professional office space for lease. Keeping with Larken Associates' commitment to quality, Building 1 received extensive interior renovations including an updated lobby and cafe, as well as new signage, light fixtures, contemporary glass walls, wallpaper and flooring. The entrance facing employee parking has been renovated. New site improvements included new signage, refreshed landscaping and parking lot restriping.

#### **BUILDING 1**

3040 Route 22 West | Branchburg | Somerset County | New Jersey