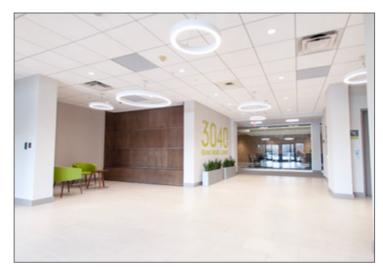

#### **FULLY RENOVATED**

Located on Route 22 near Raritan Valley Community College, Branchburg Centre offers approx. 109,000 sf (+/-) of office and medical space.

**Building 1** features 90,000 sf (+/-) of professional office space for lease. Keeping with Larken Associates' commitment to quality, Building 1 received extensive interior renovations including an updated lobby and cafe, as well as new signage, light fixtures, contemporary glass walls, wallpaper and flooring. The entrance facing employee parking has been renovated. New site improvements included new signage, refreshed landscaping and parking lot restriping.

#### **BUILDING 1**

3040 Route 22 West | Branchburg | Somerset County | New Jersey