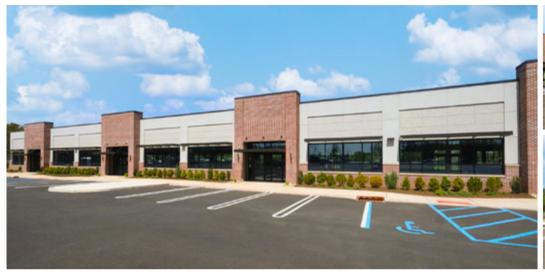

(908) 874-8686 | LarkenAssociates.com

Immediate Occupancy | Brokers Protected

3040 Route 22 West | Branchburg | Somerset County | New Jersey

**Building 2** is a brand new, ground-up building offering 19,000 sf (+/-) of built to suit professional office and medical space for lease.

#### **BUILDING 2**