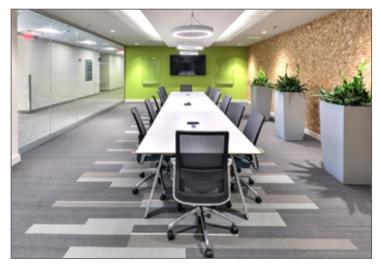

#### **BUILDING 1 FEATURES**

- · Two-story, multi-tenanted building
- Built to suit tenant offices designed to fit your individual needs
- Café, fitness center and conference center available for tenant use
- EV charging stations available for tenant use
- High-speed internet access available
- 477 Parking spaces available on-site with handicap accessibility
- Easily accessible from Routes 22, 28, 31, 202 and 206 and Interstates 78 and 287
- Close proximity to hotels, restaurants, banking, shopping, associated retail services, entertainment and area hospitals including Robert Wood Johnson University Hospital Somerset and Hunterdon Medical Center