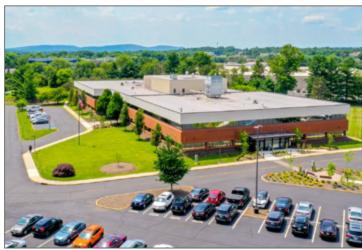

3040 Route 22 West | Branchburg | Somerset County | New Jersey

#### **FULLY RENOVATED**

Located on Route 22 near Raritan Valley Community College, Branchburg Centre offers approx. 109,000 sf (+/-) of office and medical space.

**Building 1** features 90,000 sf (+/-) of professional office space for lease. Keeping with Larken Associates' commitment to quality, Building 1 received extensive interior renovations including an updated lobby and cafe, as well as new signage, light fixtures, contemporary glass walls, wallpaper and flooring. The entrance facing employee parking has been renovated. New site improvements included new signage, refreshed landscaping and parking lot restriping.