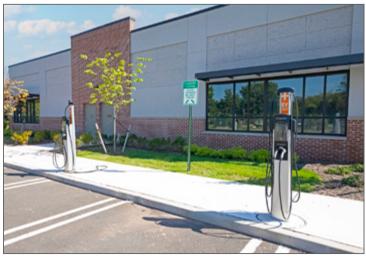

#### **BUILDING 2 FEATURES**

- One-story professional office and medical building
- Built to suit tenant offices designed to fit your individual needs
- EV charging stations available for tenant use
- High-speed internet access available
- 477 Parking spaces available on-site with handicap accessibility
- Easily accessible from Routes 22, 28, 31, 202 and 206 and Interstates 78 and 287
- Close proximity to hotels, restaurants, banking, shopping, associated retail services, entertainment and area hospitals including Robert Wood Johnson University Hospital Somerset and Hunterdon Medical Center

#### **BUILDING 2**