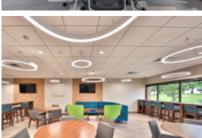

#### **BUILDING 1 FEATURES**

- · Two-story, multi-tenanted building
- Built to suit tenant offices designed to fit your individual needs
- Café, fitness center and conference center available for tenant use
- EV charging stations available for tenant use
- High-speed internet access available
- 477 Parking spaces available on-site with handicap accessibility
- Easily accessible from Routes 22, 28, 31, 202 and 206 and Interstates 78 and 287
- Close proximity to hotels, restaurants, banking, shopping, associated retail services, entertainment and area hospitals including Robert Wood Johnson University Hospital Somerset and Hunterdon Medical Center