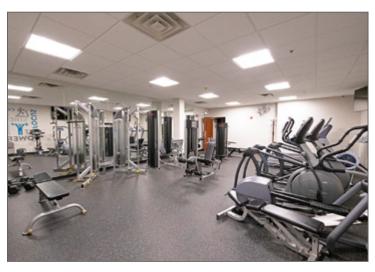

#### **BUILDING 1 FEATURES**

- · Two-story, multi-tenanted building
- Built to suit tenant offices designed to fit your individual needs
- Café, fitness center and conference center available for tenant use
- EV charging stations available for tenant use
- High-speed internet access available
- 477 Parking spaces available on-site with handicap accessibility
- Easily accessible from Routes 22, 28, 31, 202 and 206 and Interstates 78 and 287
- Close proximity to hotels, restaurants, banking, shopping, associated retail services, entertainment and area hospitals including Robert Wood Johnson University Hospital Somerset and Hunterdon Medical Center