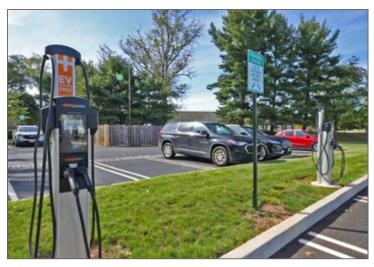

#### **BUILDING 1 FEATURES**

- · Two-story, multi-tenanted building
- Built to suit tenant offices designed to fit your individual needs
- Café, fitness center and conference center available for tenant use
- EV charging stations available for tenant use
- High-speed internet access available
- 477 Parking spaces available on-site with handicap accessibility
- Easily accessible from Routes 22, 28, 31, 202 and 206 and Interstates 78 and 287
- Close proximity to hotels, restaurants, banking, shopping, associated retail services, entertainment and area hospitals including Robert Wood Johnson University Hospital Somerset and Hunterdon Medical Center

#### **BUILDING 2 FEATURES**

- One-story professional office and medical building
- Built to suit tenant offices designed to fit your individual needs
- EV charging stations available for tenant use
- High-speed internet access available
- 477 Parking spaces available on-site with handicap accessibility
- Easily accessible from Routes 22, 28, 31, 202 and 206 and Interstates 78 and 287
- Close proximity to hotels, restaurants, banking, shopping, associated retail services, entertainment and area hospitals including Robert Wood Johnson University Hospital Somerset and Hunterdon Medical Center