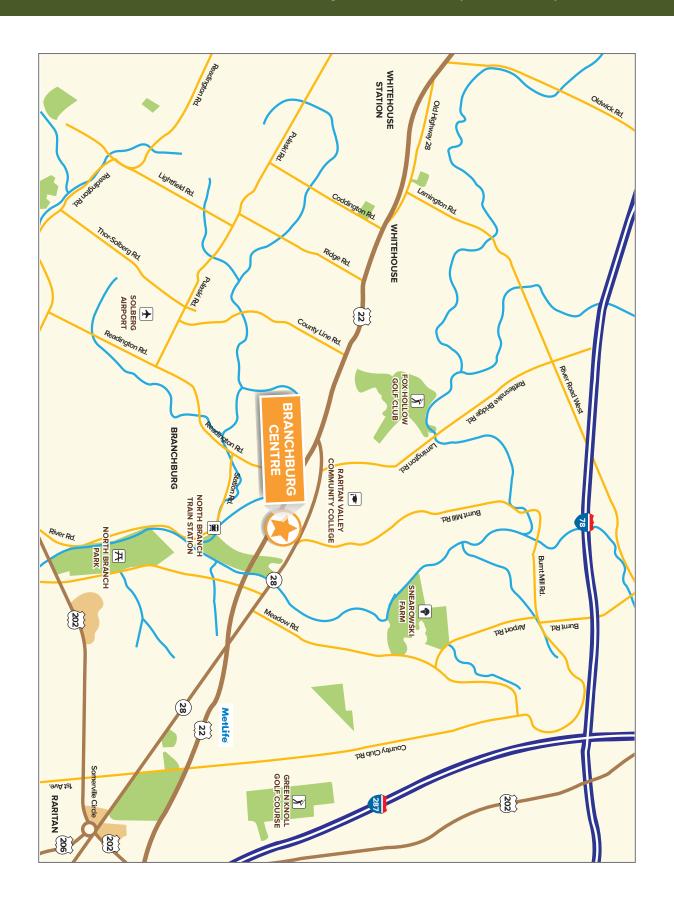

#### **FULLY RENOVATED**

Located on Route 22 near Raritan Valley Community College, Branchburg Centre offers approx. 109,000 sf (+/-) of office and medical space.

**Building 1** features 90,000 sf (+/-) of professional office space for lease. Keeping with Larken Associates' commitment to quality, Building 1 received extensive interior renovations including an updated lobby and cafe, as well as new signage, light fixtures, contemporary glass walls, wallpaper and flooring. The entrance facing employee parking has been renovated. New site improvements included new signage, refreshed landscaping and parking lot restriping.