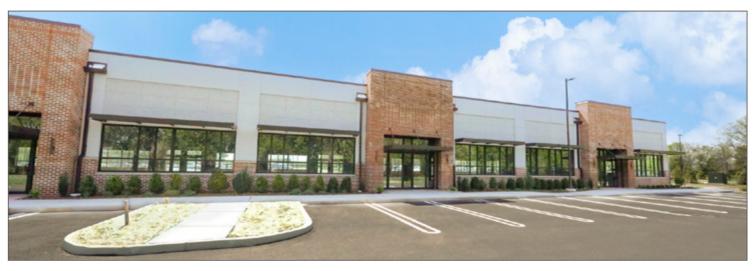

(908) 874-8686 | LarkenAssociates.com

Immediate Occupancy | Brokers Protected

3040 Route 22 West | Branchburg | Somerset County | New Jersey

**Building 2** is a brand new, ground-up building offering 19,000 sf (+/-) of built to suit professional office and medical space for lease.

#### BUILDING 2 SUITE SIZES FOR LEASE FROM: FULLY LEASED

#### **BUILDING 2 FEATURES**

- One-story professional office and medical building
- Built to suit tenant offices designed to fit your individual needs
- EV charging stations available for tenant use
- High-speed internet access available
- 477 Parking spaces available on-site with handicap accessibility
- Easily accessible from Routes 22, 28, 31, 202 and 206 and Interstates 78 and 287
- Close proximity to hotels, restaurants, banking, shopping, associated retail services, entertainment and area hospitals including Robert Wood Johnson University Hospital Somerset and Hunterdon Medical Center