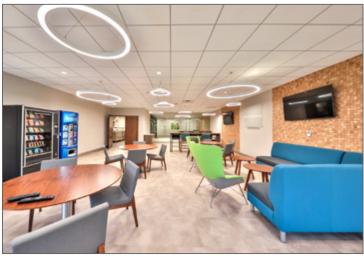

#### **FULLY RENOVATED**

Located on Route 22 near Raritan Valley Community College, Branchburg Centre offers approx. 109,000 sf (+/-) of office and medical space.

**Building 1** features 90,000 sf (+/-) of professional office space for lease. Keeping with Larken Associates' commitment to quality, Building 1 received extensive interior renovations including an updated lobby and cafe, as well as new signage, light fixtures, contemporary glass walls, wallpaper and flooring. The entrance facing employee parking has been renovated. New site improvements included new signage, refreshed landscaping and parking lot restriping.

#### **BUILDING 1 FEATURES**

- · Two-story, multi-tenanted building
- Built to suit tenant offices designed to fit your individual needs
- Café, fitness center and conference center available for tenant use
- EV charging stations available for tenant use
- High-speed internet access available
- 477 Parking spaces available on-site with handicap accessibility
- Easily accessible from Routes 22, 28, 31, 202 and 206 and Interstates 78 and 287
- Close proximity to hotels, restaurants, banking, shopping, associated retail services, entertainment and area hospitals including Robert Wood Johnson University Hospital Somerset and Hunterdon Medical Center