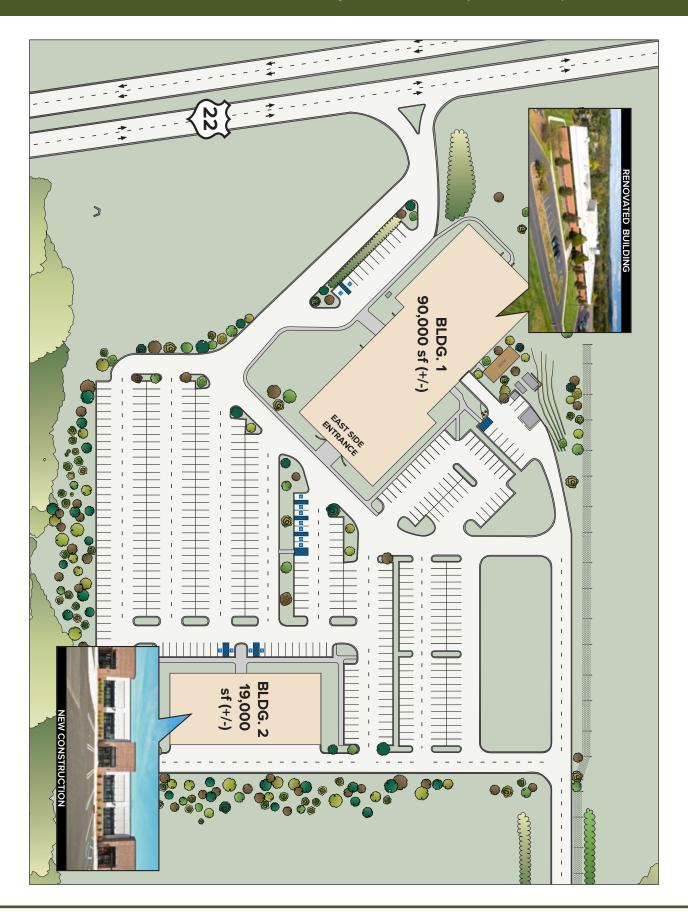

#### **FULLY RENOVATED**

Located on Route 22 near Raritan Valley Community College, Branchburg Centre offers approx. 109,000 sf (+/-) of office and medical space.

**Building 1** features 90,000 sf (+/-) of professional office space for lease. Keeping with Larken Associates' commitment to quality, Building 1 received extensive interior renovations including an updated lobby and cafe, as well as new signage, light fixtures, contemporary glass walls, wallpaper and flooring. The entrance facing employee parking has been renovated. New site improvements included new signage, refreshed landscaping and parking lot restriping.

(908) 874-8686 | LarkenAssociates.com

Immediate Occupancy | Brokers Protected

3040 Route 22 West | Branchburg | Somerset County | New Jersey

**Building 2** is a brand new, ground-up building offering 19,000 sf (+/-) of built to suit professional office and medical space for lease.