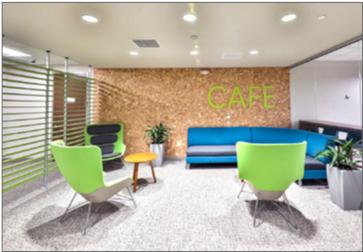

#### **FULLY RENOVATED**

Located on Route 22 near Raritan Valley Community College, Branchburg Centre offers approx. 109,000 sf (+/-) of office and medical space.

**Building 1** features 90,000 sf (+/-) of professional office space for lease. Keeping with Larken Associates' commitment to quality, Building 1 received extensive interior renovations including an updated lobby and cafe, as well as new signage, light fixtures, contemporary glass walls, wallpaper and flooring. The entrance facing employee parking has been renovated. New site improvements included new signage, refreshed landscaping and parking lot restriping.

#### **BUILDING 1 FEATURES**

- · Two-story, multi-tenanted building
- Built to suit tenant offices designed to fit your individual needs
- Café, fitness center and conference center available for tenant use
- EV charging stations available for tenant use
- High-speed internet access available
- 477 Parking spaces available on-site with handicap accessibility
- Easily accessible from Routes 22, 28, 31, 202 and 206 and Interstates 78 and 287
- Close proximity to hotels, restaurants, banking, shopping, associated retail services, entertainment and area hospitals including Robert Wood Johnson University Hospital Somerset and Hunterdon Medical Center