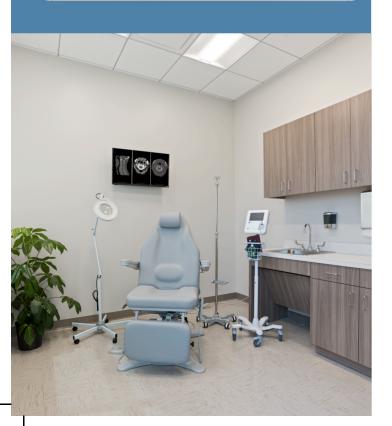

# AMENITIES INCLUDED WITH MEMBERSHIP

- Front Desk Reception
- Hi-Low Power Exam Tables & Procedure Chairs
- Patient Self Check-in Station For After Hours
- Practitioner Community
- HIPAA / OSHA Compliance
- Private Lockers
- Daily Janitorial
- All Utilities
- Additional Opt-in Services
- Print / Fax / Scan / Copy Services
- Fully Stocked Members Lounge
- Complimentary Refreshments
- Free High-Speed Internet
- Free Covered Parking