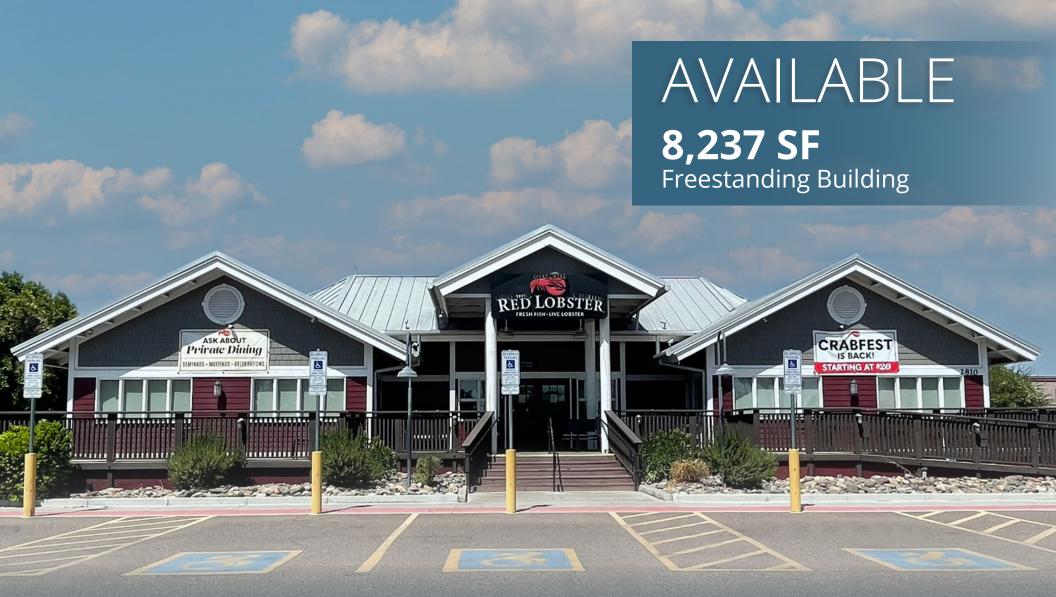

FOR LEASE OR GROUND LEASE

Former Red Lobster Available

2810 North 75th Avenue | Phoenix, AZ

SWC Thomas Road & 75th Avenue | Phoenix, AZ 85035

**AVAILABLE** 8,237 SF

**PARCEL SIZE** 2.19 AC

#### **ABOUT THE PROPERTY**

- Highly visible former Red Lobster available
- · Well positioned within Desert Sky Mall, an established, highly dense area of Phoenix
- Easy access from freeway just North of I-10 freeway and just East of Loop 101 Hwy