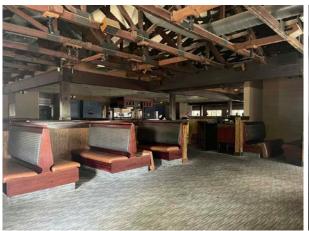

FOR LEASE OR GROUND LEASE

Former Red Lobster Available

2810 North 75th Avenue | Phoenix, AZ

SWC Thomas Road & 75th Avenue | Phoenix, AZ 85035

**AVAILABLE** 8,237 SF

**PARCEL SIZE** 2.19 AC

#### **ABOUT THE PROPERTY**

- Highly visible former Red Lobster available
- · Well positioned within Desert Sky Mall, an established, highly dense area of Phoenix
- Easy access from freeway just North of I-10 freeway and just East of Loop 101 Hwy