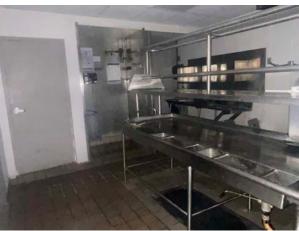

FOR LEASE OR GROUND LEASE

Former Red Lobster Available

2810 North 75th Avenue | Phoenix, AZ

SWC Thomas Road & 75th Avenue | Phoenix, AZ 85035

**AVAILABLE** 8,237 SF

**PARCEL SIZE** 2.19 AC

#### **ABOUT THE PROPERTY**

- Highly visible former Red Lobster available
- · Well positioned within Desert Sky Mall, an established, highly dense area of Phoenix
- Easy access from freeway just North of I-10 freeway and just East of Loop 101 Hwy