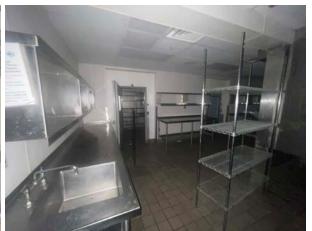

FOR LEASE OR GROUND LEASE

Former Red Lobster Available

2810 North 75th Avenue | Phoenix, AZ

SWC Thomas Road & 75th Avenue | Phoenix, AZ 85035

**AVAILABLE** 8,237 SF

**PARCEL SIZE** 2.19 AC

#### **ABOUT THE PROPERTY**

- Highly visible former Red Lobster available
- · Well positioned within Desert Sky Mall, an established, highly dense area of Phoenix
- Easy access from freeway just North of I-10 freeway and just East of Loop 101 Hwy