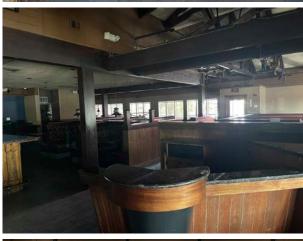

FOR LEASE OR GROUND LEASE

Former Red Lobster Available

2810 North 75th Avenue | Phoenix, AZ

SWC Thomas Road & 75th Avenue | Phoenix, AZ 85035

**AVAILABLE** 8,237 SF

**PARCEL SIZE** 2.19 AC

#### **ABOUT THE PROPERTY**

- Highly visible former Red Lobster available
- · Well positioned within Desert Sky Mall, an established, highly dense area of Phoenix
- Easy access from freeway just North of I-10 freeway and just East of Loop 101 Hwy