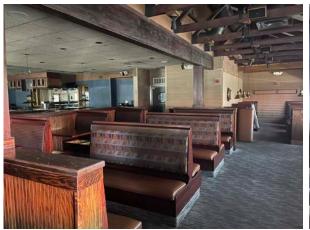

FOR LEASE OR GROUND LEASE

Former Red Lobster Available

2810 North 75th Avenue | Phoenix, AZ

SWC Thomas Road & 75th Avenue | Phoenix, AZ 85035

**AVAILABLE** 8,237 SF

**PARCEL SIZE** 2.19 AC

#### **ABOUT THE PROPERTY**

- Highly visible former Red Lobster available
- · Well positioned within Desert Sky Mall, an established, highly dense area of Phoenix
- Easy access from freeway just North of I-10 freeway and just East of Loop 101 Hwy