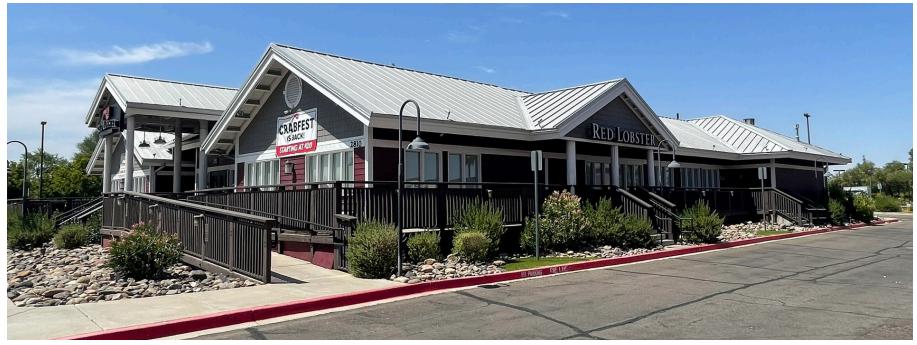

FOR LEASE OR GROUND LEASE

Former Red Lobster Available

2810 North 75th Avenue | Phoenix, AZ

SWC Thomas Road & 75th Avenue | Phoenix, AZ 85035

**AVAILABLE** 8,237 SF

**PARCEL SIZE** 2.19 AC

#### **ABOUT THE PROPERTY**

- Highly visible former Red Lobster available
- · Well positioned within Desert Sky Mall, an established, highly dense area of Phoenix
- Easy access from freeway just North of I-10 freeway and just East of Loop 101 Hwy