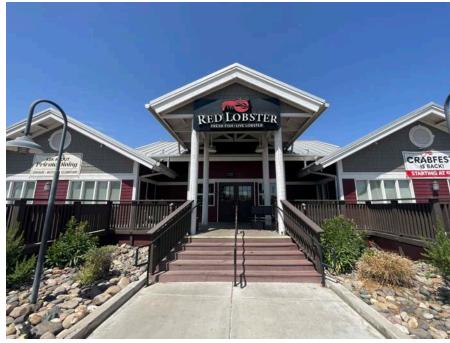

FOR LEASE OR GROUND LEASE

Former Red Lobster Available

2810 North 75th Avenue | Phoenix, AZ

SWC Thomas Road & 75th Avenue | Phoenix, AZ 85035

**AVAILABLE** 8,237 SF

**PARCEL SIZE** 2.19 AC

#### **ABOUT THE PROPERTY**

- Highly visible former Red Lobster available
- · Well positioned within Desert Sky Mall, an established, highly dense area of Phoenix
- Easy access from freeway just North of I-10 freeway and just East of Loop 101 Hwy