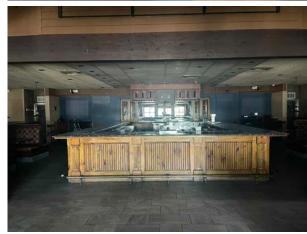

FOR LEASE OR GROUND LEASE

Former Red Lobster Available

2810 North 75th Avenue | Phoenix, AZ

SWC Thomas Road & 75th Avenue | Phoenix, AZ 85035

**AVAILABLE** 8,237 SF

**PARCEL SIZE** 2.19 AC

#### **ABOUT THE PROPERTY**

- Highly visible former Red Lobster available
- · Well positioned within Desert Sky Mall, an established, highly dense area of Phoenix
- Easy access from freeway just North of I-10 freeway and just East of Loop 101 Hwy