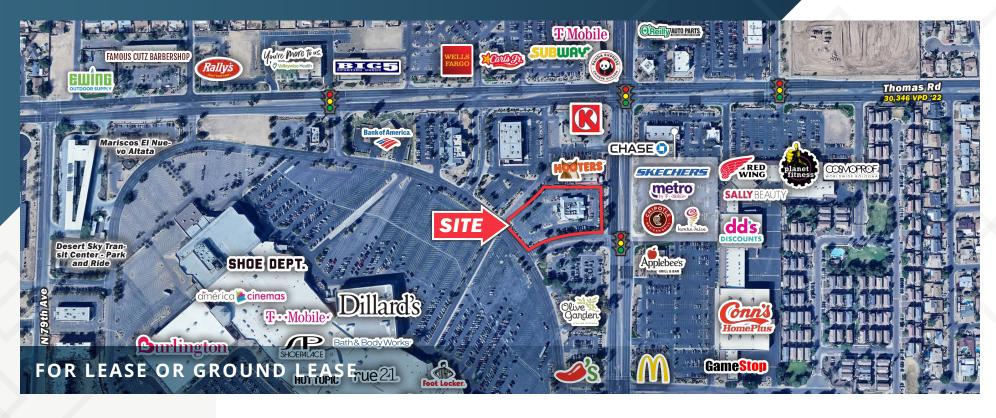

#### **ABOUT THE PROPERTY**

- Highly visible former Red Lobster available
- · Well positioned within Desert Sky Mall, an established, highly dense area of Phoenix
- Easy access from freeway just North of I-10 freeway and just East of Loop 101 Hwy

### JOIN

SWC Thomas Road & 75th Avenue | Phoenix, AZ 85035

SWC Thomas Road & 75th Avenue | Phoenix, AZ 85035

SWC Thomas Road & 75th Avenue | Phoenix, AZ 85035

SWC Thomas Road& 75th Avenue | 2810 North 75th Ave | Phoenix, AZ 85035

SWC Thomas Rd & 75th Ave, Phoenix, AZ