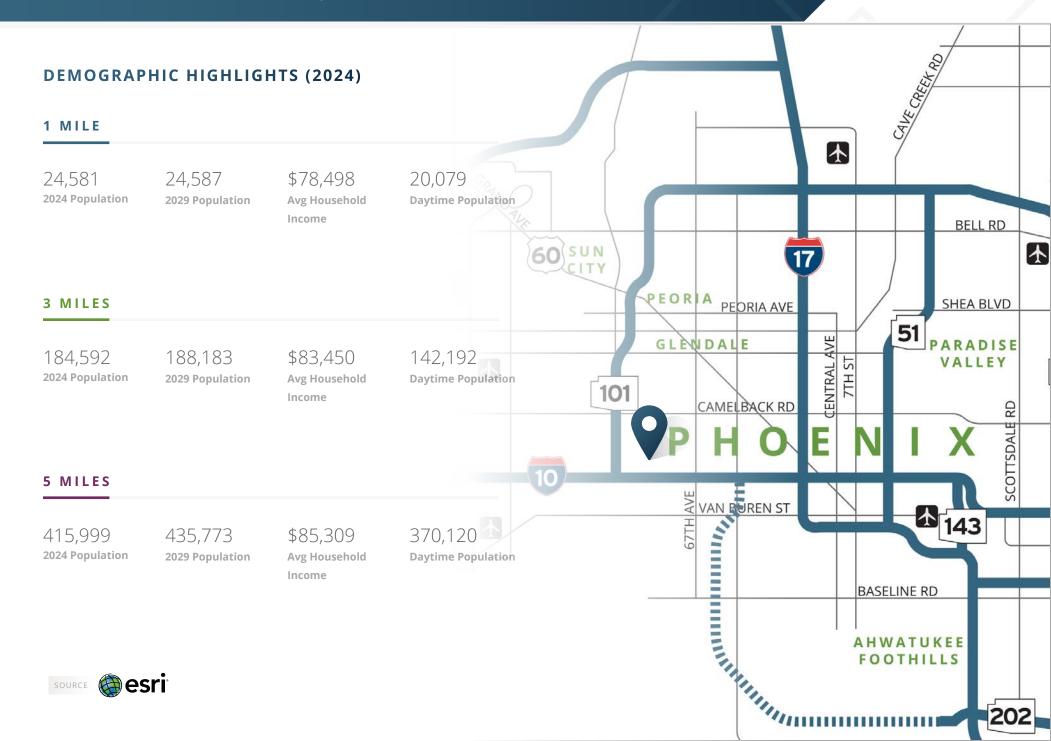

FOR LEASE OR GROUND LEASE

Former Red Lobster Available

2810 North 75th Avenue | Phoenix, AZ



SWC Thomas Road & 75th Avenue | Phoenix, AZ 85035





**AVAILABLE** 8,237 SF

**PARCEL SIZE** 2.19 AC

#### CONTACT

#### **ROBBIE PETTY**

**EVP & Managing Principal** 602.682.6025 robbie.petty@srsre.com

#### **ABOUT THE PROPERTY**

- Highly visible former Red Lobster available
- · Well positioned within Desert Sky Mall, an established, highly dense area of Phoenix
- Easy access from freeway just North of I-10 freeway and just East of Loop 101 Hwy

### JOIN















SWC Thomas Road & 75th Avenue | Phoenix, AZ 85035









SWC Thomas Road & 75th Avenue | Phoenix, AZ 85035





















SWC Thomas Road & 75th Avenue | Phoenix, AZ 85035





SWC Thomas Road& 75th Avenue | 2810 North 75th Ave | Phoenix, AZ 85035





SWC Thomas Rd & 75th Ave, Phoenix, AZ







### SRSRE.COM

© SRS

The information presented was obtained from sources deemed reliable; however SRS does not guarantee its completeness or accuracy.