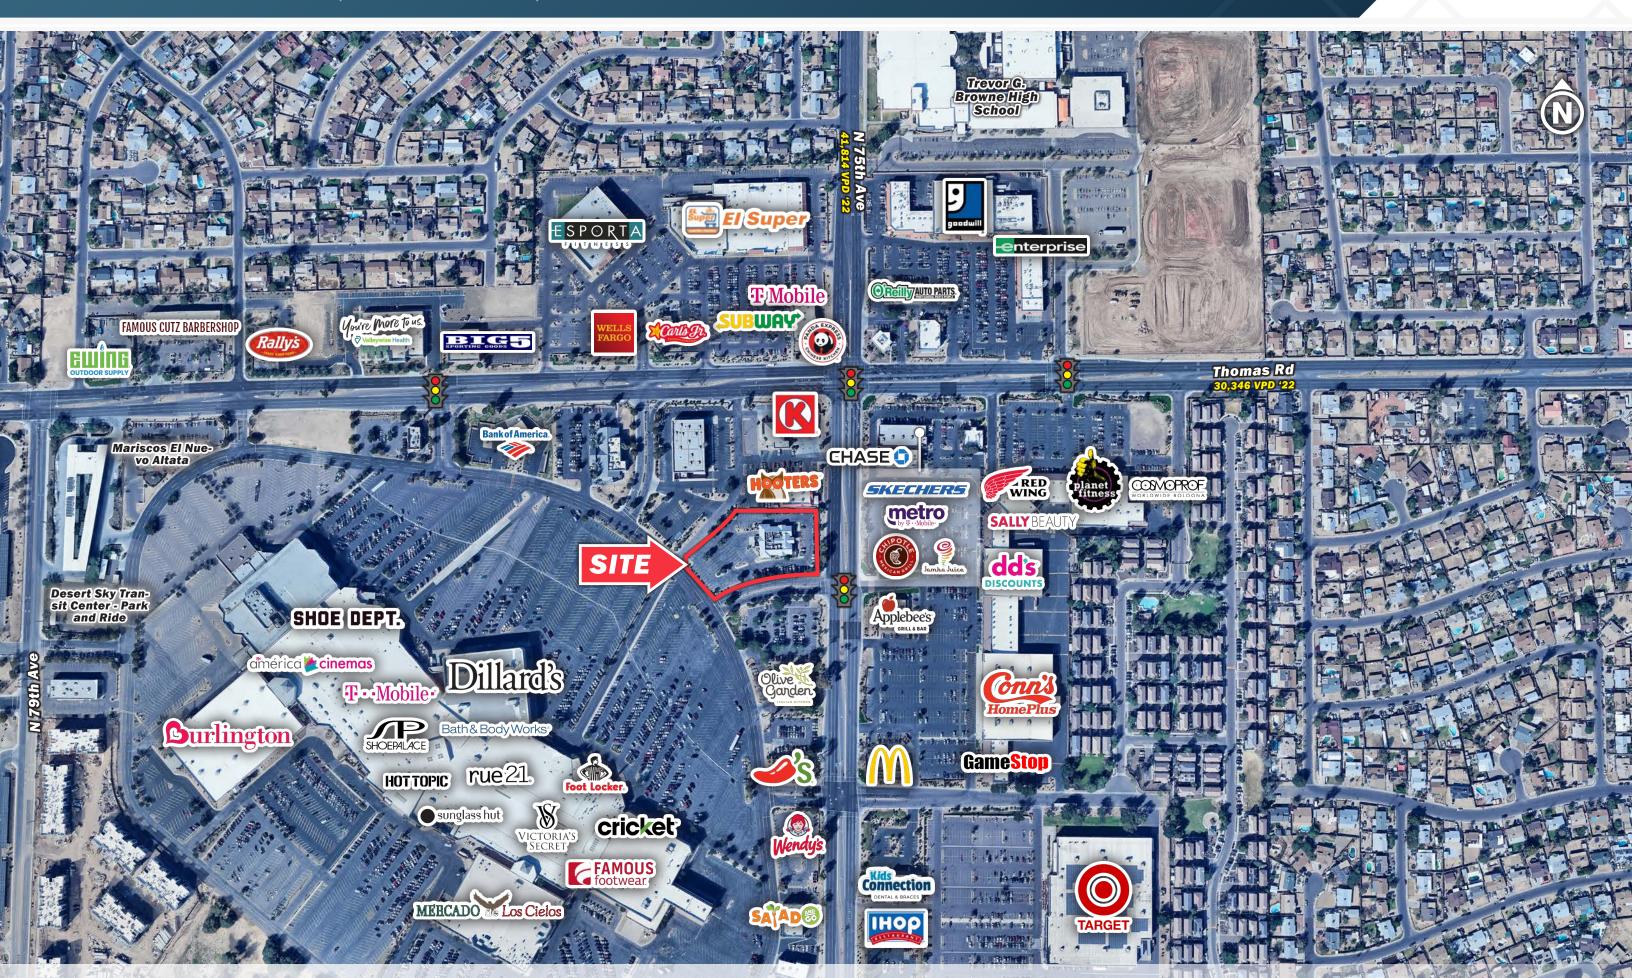

FOR LEASE OR GROUND LEASE

Former Red Lobster Available

2810 North 75th Avenue | Phoenix, AZ

SWC Thomas Road & 75th Avenue | Phoenix, AZ 85035

**AVAILABLE** 8,237 SF

**PARCEL SIZE** 2.19 AC

#### **ABOUT THE PROPERTY**

- Highly visible former Red Lobster available
- · Well positioned within Desert Sky Mall, an established, highly dense area of Phoenix
- Easy access from freeway just North of I-10 freeway and just East of Loop 101 Hwy

### JOIN

SWC Thomas Road & 75th Avenue | Phoenix, AZ 85035

SWC Thomas Road & 75th Avenue | Phoenix, AZ 85035

SWC Thomas Road & 75th Avenue | Phoenix, AZ 85035

SWC Thomas Road& 75th Avenue | 2810 North 75th Ave | Phoenix, AZ 85035

SWC Thomas Rd & 75th Ave, Phoenix, AZ