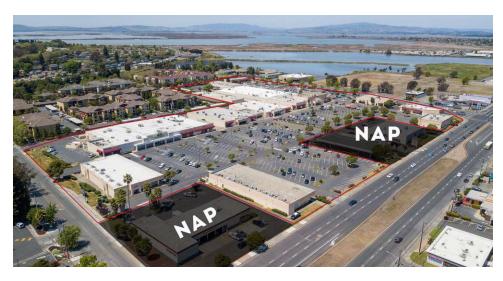

# FOR LEASE

RETAIL PROPERTY

# Vallejo Plaza

3325 Sonoma Blvd Vallejo, CA 94590

LEASE RATE: \$2.00 - 2.50 SF/MONTH (NNN)

983 - 7,064 SF AVAILABLE



#### **Jeffrey Helm**

Broker CalDRE #01428618 949.624.0630 jeff@helmre.com

## **Executive Summary**

## Vallejo Plaza

3325 Sonoma Blvd, Vallejo, CA 94590





19.12 Acres

48

1961

1986

Vallejo

15.275

CP



#### **OFFERING SUMMARY**

 Lease Rate:
 \$2.00 - 2.50 SF/MO (NNN)

 Building Size:
 239,498 SF

 Available SF:
 983 - 7,064 SF

Lot Size:

**Number of Units:** 

Year Built:

Renovated:

**Zoning:** 

Market:

**Traffic Count:** 

#### PROPERTY OVERVIEW

Welcome qualified tenants! We have an amazing opportunity for you - potential free rent in an incredibly high-traffic area with 24/7 365 video monitoring service for your safety and security. Situated on Sonoma Blvd (31,833 ADT) & Redwood St (17,168 ADT) between two signalized intersections and anchored by Seafood City, Planet Fitness, DD's Discounts, and more, this is an offer you don't want to miss. Come take advantage of this friendly offer and secure yourself a spot in this amazing