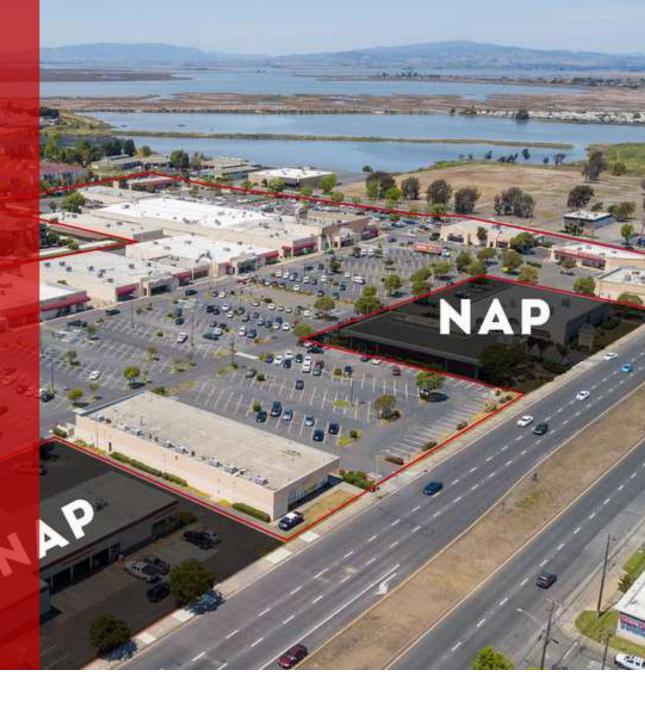

## **Executive Summary**

## Vallejo Plaza

3325 Sonoma Blvd, Vallejo, CA 94590

19.12 Acres

48

1961

1986

Vallejo

15.275

#### **OFFERING SUMMARY**

 Lease Rate:
 \$2.00 - 2.50 SF/MO (NNN)

 Building Size:
 239,498 SF

 Available SF:
 983 - 7,064 SF

Lot Size:

**Number of Units:** 

Year Built:

Renovated:

#### PROPERTY OVERVIEW

Welcome qualified tenants! We have an amazing opportunity for you - potential free rent in an incredibly high-traffic area with 24/7 365 video monitoring service for your safety and security. Situated on Sonoma Blvd (31,833 ADT) & Redwood St (17,168 ADT) between two signalized intersections and anchored by Seafood City, Planet Fitness, DD's Discounts, and more, this is an offer you don't want to miss. Come take advantage of this friendly offer and secure yourself a spot in this amazing area.

#### **PROPERTY HIGHLIGHTS**

- Potential free rent for qualified tenants
- High Traffic on Sonoma Blvd (31,833 ADT) & Redwood St (17,168 ADT)
- Two Signalized Intersections
- Anchored by Seafood City, Planet Fitness, DD's Discounts, & Foot Locker
- 7 Ingress and egress points around the property.
- 24/7 365 Video Monitoring Service