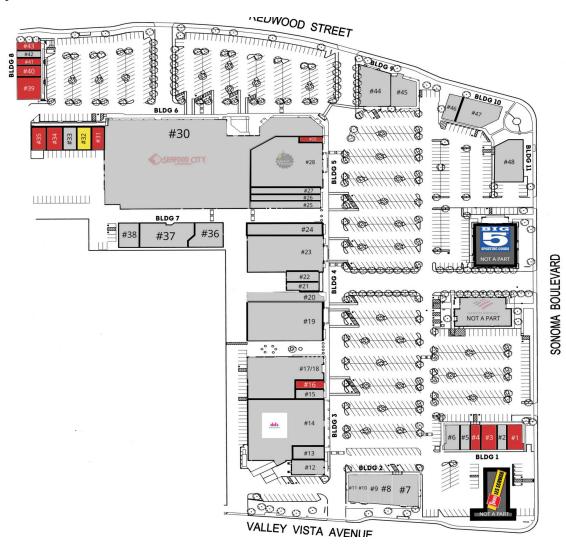

## **Site Plans**

## Vallejo Plaza

3325 Sonoma Blvd, Vallejo, CA 94590

#### **AVAILABLE SPACES**

| SUITE          | TENANT    | SIZE (SF)        | LEASE TYPE | LEASE RATE      |
|----------------|-----------|------------------|------------|-----------------|
| #1 - 3325-10   | Available | 2,430 SF         | NNN        | Negotiable      |
| #3 - 3325-20A  | Available | 2,410 SF         | NNN        | \$2.50 SF/month |
| #4 - 3325-60   | Available | 1,200 SF         | NNN        | \$2.50 SF/month |
| #16 - 3355-30  | Available | 1,100 SF         | NNN        | Negotiable      |
| #29 - 3555-10  | Available | 1,160 SF         | NNN        | Negotiable      |
| #31 - 485-10   | Available | 1,800 - 3,600 SF | NNN        | \$2.00 SF/month |
| #32 - 485-20   | Available | 1,800 SF         | NNN        | \$2.00 SF/month |
| #34 - 485-40   | Available | 983 - 3,600 SF   | NNN        | \$2.00 SF/month |
| #35 - 485-70   | Available | 2,617 - 3,600 SF | NNN        | \$2.00 SF/month |
| #39 - 475-1-20 | Available | 2,500 SF         | NNN        | \$2.00 SF/month |
| #40 - 475-30   | Available | 1,500 SF         | NNN        | \$2.00 SF/month |
| #41 - 475-50   | Available | 1,000 SF         | NNN        | \$2.00 SF/month |
| #43 - 475-70   | Available | 1,000 SF         | NNN        | \$2.00 SF/month |