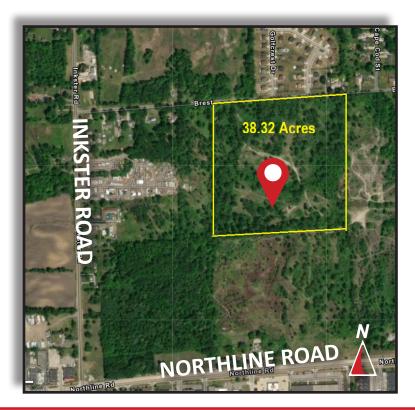

# FOR SALE 38.32 Acres Brest Road Taylor, Michigan

 Residential Development Opportunity Across the Street from Newer Subdivision Along Brest Road in Taylor, Michigan

## **BUILDING SPECIFICATIONS**

| Location   | E of Inkster Rd, S side of<br>Brest | Lot Size  | 38.32 Acres |
|------------|-------------------------------------|-----------|-------------|
| Zoning     | R-1B Residential                    |           |             |
|            |                                     |           |             |
|            |                                     |           |             |
| Dimensions | +/- 1,300' x 1,285'                 | Utilities | Available   |
|            |                                     |           |             |
|            |                                     |           |             |

#### Description

• Residential development opportunity across the street from newer subdivision along Brest Road in Taylor, Michigan

| Sale Price     | \$459,840.00 |  |
|----------------|--------------|--|
| Price Per Acre | \$12,000.00  |  |