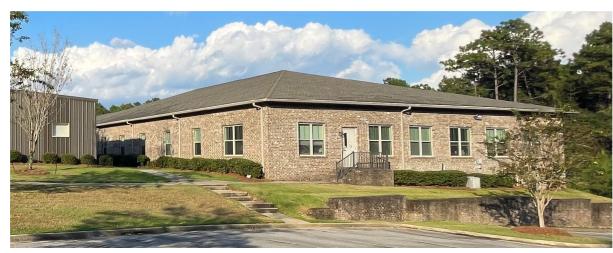

## **TURN-KEY OFFICE** BUILDING

25366 Profit Drive, Daphne, AL

**PHOTOS** 

#### PROPERTY OVERVIEW

Positioned on approximately 3.62 acres in Daphne Business Park, this 19,945 SF building is fully-improved, and very well suited for a business seeking office space on the Eastern Shore. The building consists of numerous private offices, conference rooms, and open office space. Other improvements include four restrooms, two breakrooms, reception area, workrooms, and storage space. All seller-owned furniture conveys with the sale of the property. Approximately 81 parking spaces exist.