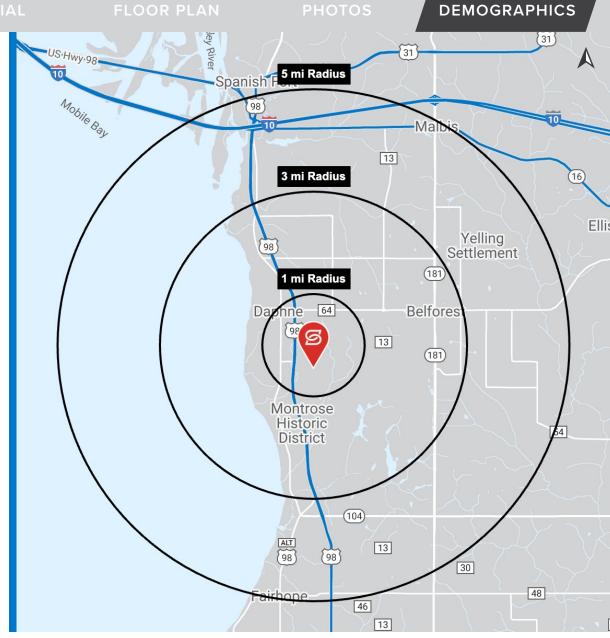

## TURN-KEY OFFICE BUILDING

25366 Profit Drive, Daphne, AL

SUMMARY

LOCATION

ΔFRIΔI

**FLOOR PLAN** 

PHOTOS

**DEMOGRAPHICS** 

## TURN-KEY OFFICE BUILDING

25366 Profit Drive, Daphne, AL

SUMMARY LOCATION AERI