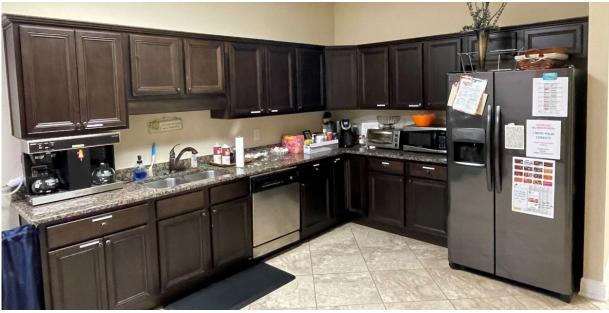

## **TURN-KEY OFFICE** BUILDING

25366 Profit Drive, Daphne, AL

**PHOTOS** 

#### PROPERTY OVERVIEW

Positioned on approximately 3.62 acres in Daphne Business Park, this 19,945 SF building is fully-improved, and very well suited for a business seeking office space on the Eastern Shore. The building consists of numerous private offices, conference rooms, and open office space. Other improvements include four restrooms, two breakrooms, reception area, workrooms, and storage space. All seller-owned furniture conveys with the sale of the property. Approximately 81 parking spaces exist.