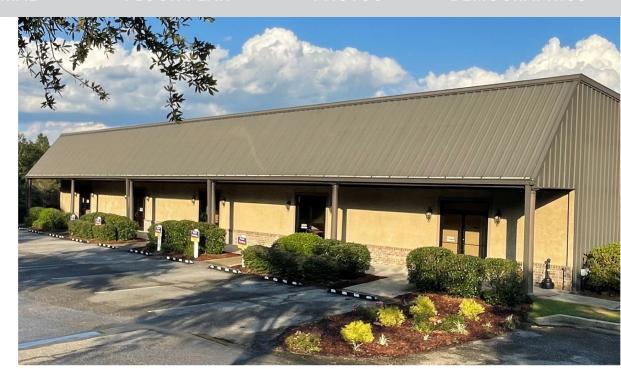

## **TURN-KEY OFFICE** BUILDING

25366 Profit Drive, Daphne, AL

**PHOTOS** 

#### PROPERTY OVERVIEW

Positioned on approximately 3.62 acres in Daphne Business Park, this 19,945 SF building is fully-improved, and very well suited for a business seeking office space on the Eastern Shore. The building consists of numerous private offices, conference rooms, and open office space. Other improvements include four restrooms, two breakrooms, reception area, workrooms, and storage space. All seller-owned furniture conveys with the sale of the property. Approximately 81 parking spaces exist.