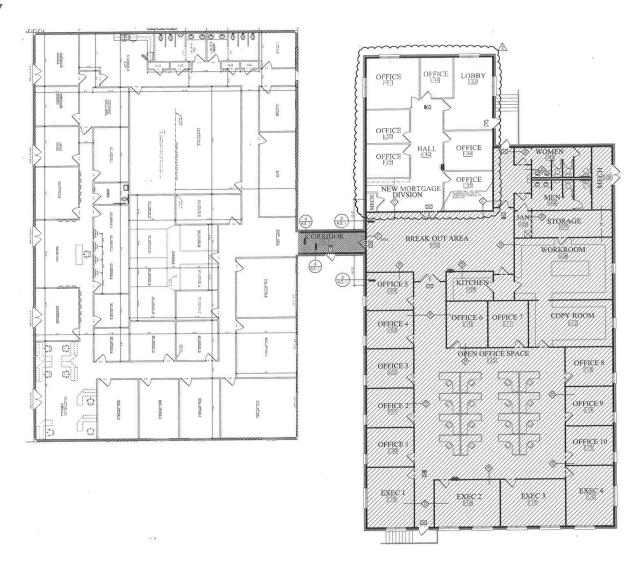

## TURN-KEY OFFICE BUILDING

25366 Profit Drive, Daphne, AL

SUMMARY

LOCATION

ΔFRIΔI

**FLOOR PLAN** 

PHOTOS

**DEMOGRAPHICS** 

#### PROPERTY OVERVIEW

Positioned on approximately 3.62 acres in Daphne Business Park, this 19,945 SF building is fully-improved, and very well suited for a business seeking office space on the Eastern Shore. The building consists of numerous private offices, conference rooms, and open office space. Other improvements include four restrooms, two breakrooms, reception area, workrooms, and storage space. All seller-owned furniture conveys with the sale of the property. Approximately 81 parking spaces exist.