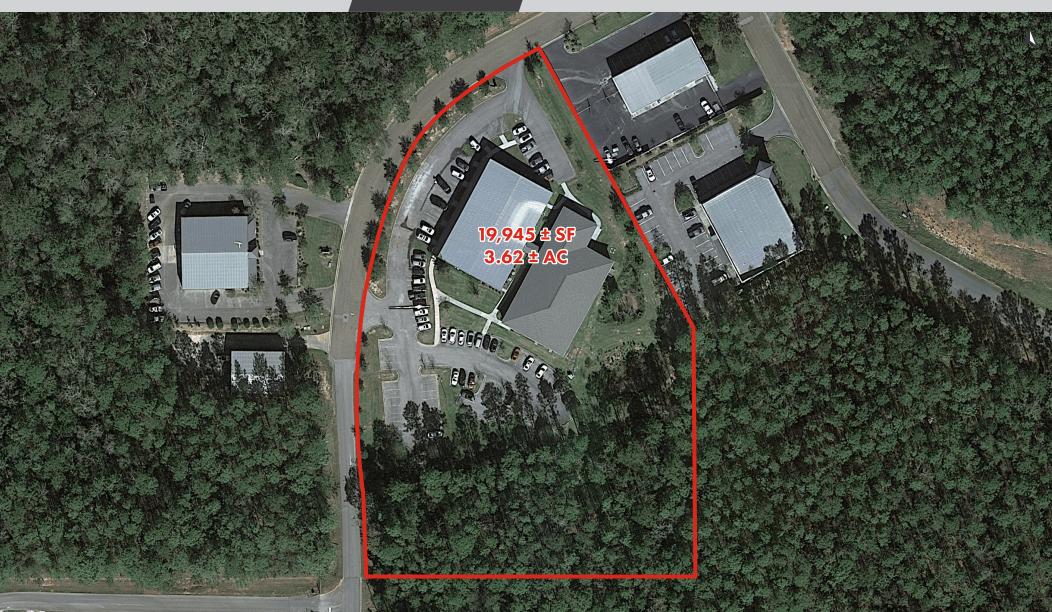

### **JEFF BARNES**, CCIM

Office: 251-342-7229 Direct: 251-975-8222 jbarnes@stirlingprop.com **TURN-KEY OFFICE BUILDING** 

25366 Profit Drive, Daphne, AL

**AERIAL** 

#### PROPERTY OVERVIEW

Positioned on approximately 3.62 acres in Daphne Business Park, this 19,945 SF building is fully-improved, and very well suited for a business seeking office space on the Eastern Shore. The building consists of numerous private offices, conference rooms, and open office space. Other improvements include four restrooms, two breakrooms, reception area, workrooms, and storage space. All seller-owned furniture conveys with the sale of the property. Approximately 81 parking spaces exist.

#### PROPERTY DETAILS

 Land Size: 3.62 ± AC Parking: 81 Spaces

Zoning: C/I Class: B

Year Built: 2008

Year Expanded: 2013