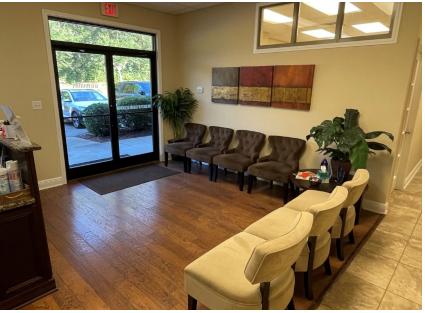

## **TURN-KEY OFFICE** BUILDING

25366 Profit Drive, Daphne, AL

**PHOTOS** 

#### PROPERTY OVERVIEW

Positioned on approximately 3.62 acres in Daphne Business Park, this 19,945 SF building is fully-improved, and very well suited for a business seeking office space on the Eastern Shore. The building consists of numerous private offices, conference rooms, and open office space. Other improvements include four restrooms, two breakrooms, reception area, workrooms, and storage space. All seller-owned furniture conveys with the sale of the property. Approximately 81 parking spaces exist.