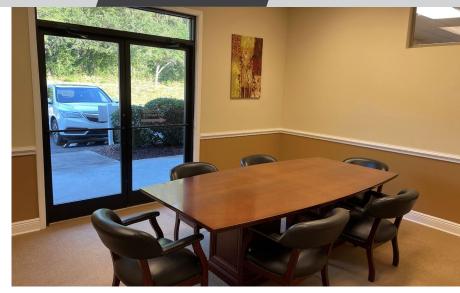

## **TURN-KEY OFFICE** BUILDING

25366 Profit Drive, Daphne, AL

**PHOTOS** 

#### PROPERTY OVERVIEW

Positioned on approximately 3.62 acres in Daphne Business Park, this 19,945 SF building is fully-improved, and very well suited for a business seeking office space on the Eastern Shore. The building consists of numerous private offices, conference rooms, and open office space. Other improvements include four restrooms, two breakrooms, reception area, workrooms, and storage space. All seller-owned furniture conveys with the sale of the property. Approximately 81 parking spaces exist.