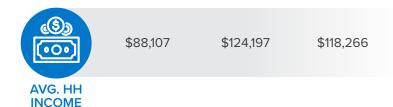

### 2024 DEMOGRAPHICS

|            | 1 MILE | 3 MILE | 5 MILE |
|------------|--------|--------|--------|
|            | 3,877  | 19,914 | 42,703 |
| POPULATION |        |        |        |