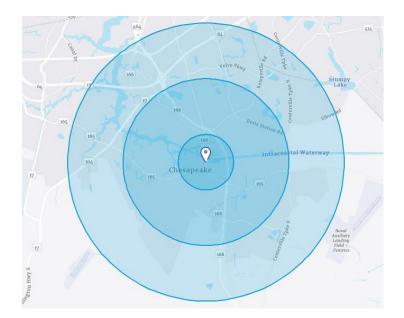

### **Demographics**

| Population              | 1 Mile | 3 Miles | 5 Miles |
|-------------------------|--------|---------|---------|
| <b>Total Population</b> | 5,275  | 69,572  | 139,355 |
| Median Age              | 37.4   | 40.9    | 39.2    |

| Households & Income | 1 Mile     | 3 Miles   | 5 Miles   |
|---------------------|------------|-----------|-----------|
| Total Households    | 1,658      | 25,638    | 52,460    |
| Persons per HH      | 3.35       | 3.14      | 3.15      |
| Median HH Income    | \$100,857  | \$107,480 | \$100,389 |
| Median Home Value   | \$3955,942 | \$442,870 | \$442,269 |

Average HH Income 3-miles

Population Exceeds 139,000 within 5-miles

Over 38,000 VPD on S. Battlefield Blvd