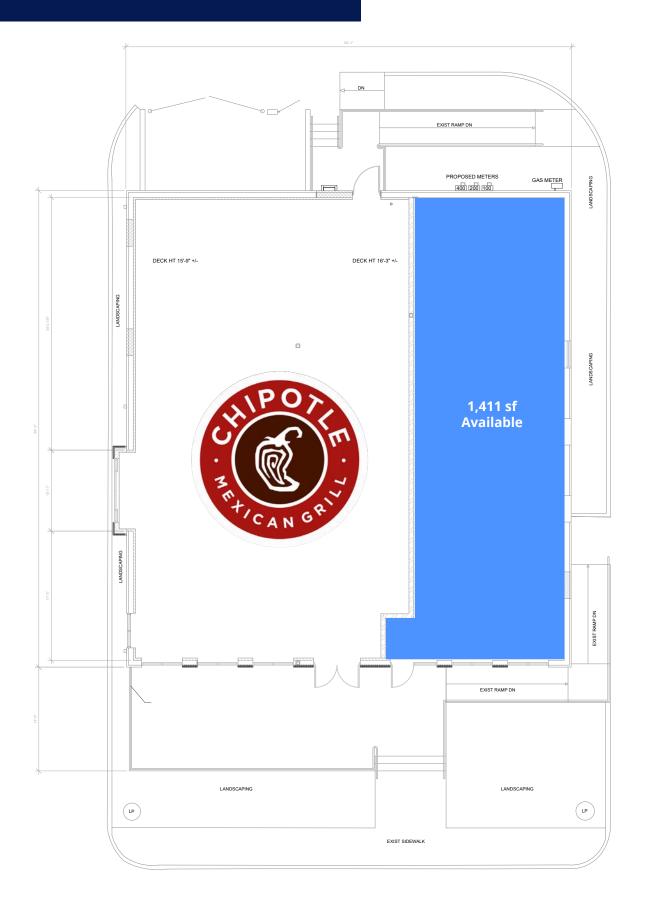

Join Chipotle in a brand-new 3,861 SF strip center offering exceptional visibility and frontage on S. Battlefield Blvd., near the bustling intersection with Mt. Pleasant Rd. Positioned on the outparcel of a popular 51,525 SF neighborhood center anchored by Taylor's Do It and AutoZone, this 1,411 SF space is in the hightraffic Great Bridge area of Chesapeake.

# 1,411 sf For Lease

## Site Plan