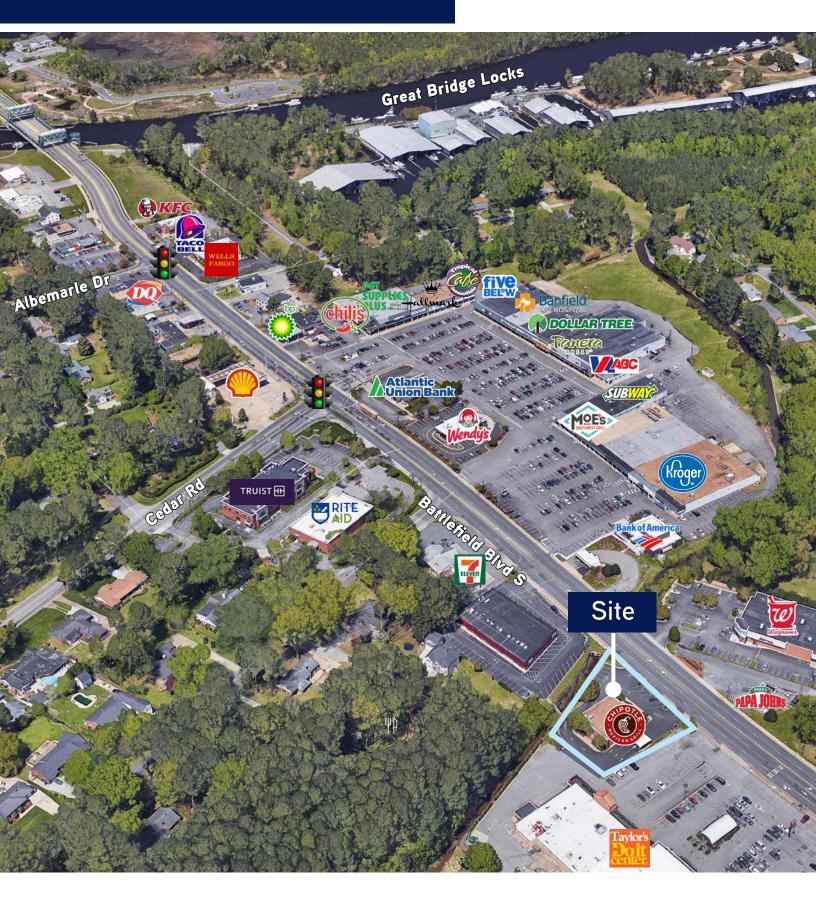

### **Demographics**

| Population              | 1 Mile | 3 Miles | 5 Miles |
|-------------------------|--------|---------|---------|
| <b>Total Population</b> | 5,275  | 69,572  | 139,355 |
| Median Age              | 37.4   | 40.9    | 39.2    |

| Households & Income | 1 Mile     | 3 Miles   | 5 Miles   |
|---------------------|------------|-----------|-----------|
| Total Households    | 1,658      | 25,638    | 52,460    |
| Persons per HH      | 3.35       | 3.14      | 3.15      |
| Median HH Income    | \$100,857  | \$107,480 | \$100,389 |
| Median Home Value   | \$3955,942 | \$442,870 | \$442,269 |





Average HH Income 3-miles



Population Exceeds 139,000 within 5-miles



Over 38,000 VPD on S. Battlefield Blvd

### **Surrounding Tenants:**



## Site Plan



## Aerial View





### 320 S Battlefield Blvd | Chesapeake, VA

#### **George Fox**

Executive Vice President, Retail Services +1 757 217 1898 george.fox@colliers.com

|- |- |- |- |-

#### **Steve Weinstein**

BERTHERE

Associate Retail Services +1 757 640 8238 steve.weinstein@colliers.com

This document/email has been prepared by Colliers for advertising and general information only. Colliers makes no guarantees, representations or warranties of any kind, expressed or implied, regarding the information including, but not limited to, warranties of content, accuracy and reliability. Any interested party should undertake their own inquiries as to the accuracy of the information. Colliers excludes unequivocally all inferred or implied terms, conditions and warranties arising out of this document and exclude