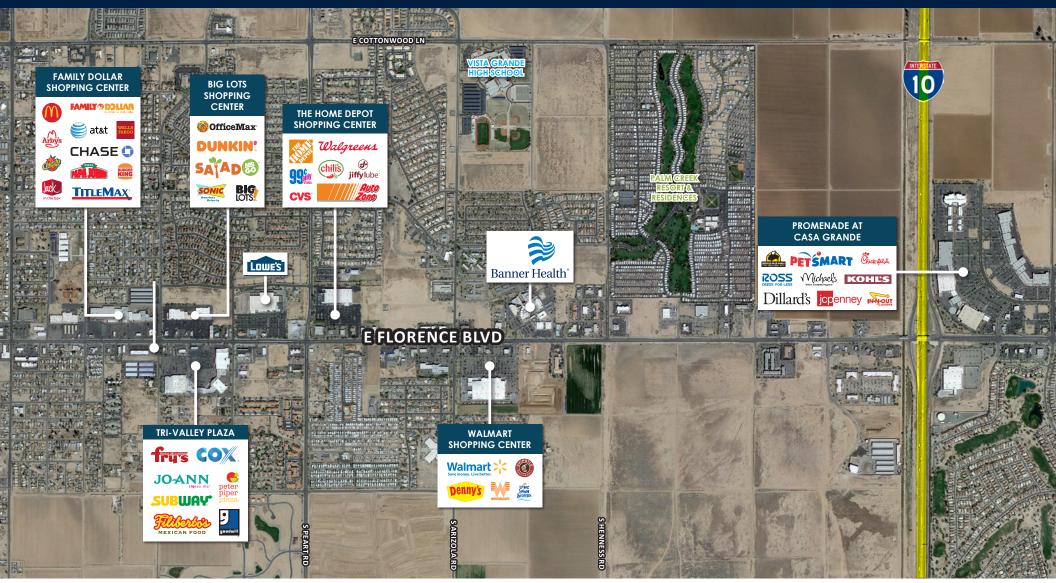

# ± 2.5 ACRES - RESIDENTIAL LAND

NORTH OF NWC OF WAVERLY DR. & BRAIDWOOD TRAIL, CASA GRANDE, AZ 85122

**SALE** 

**CASA GRANDE** RESIDENTIAL LAND

**Toby Campbell**D 480.214.1123
M 602.561.2946
tcampbell@cpiaz.com