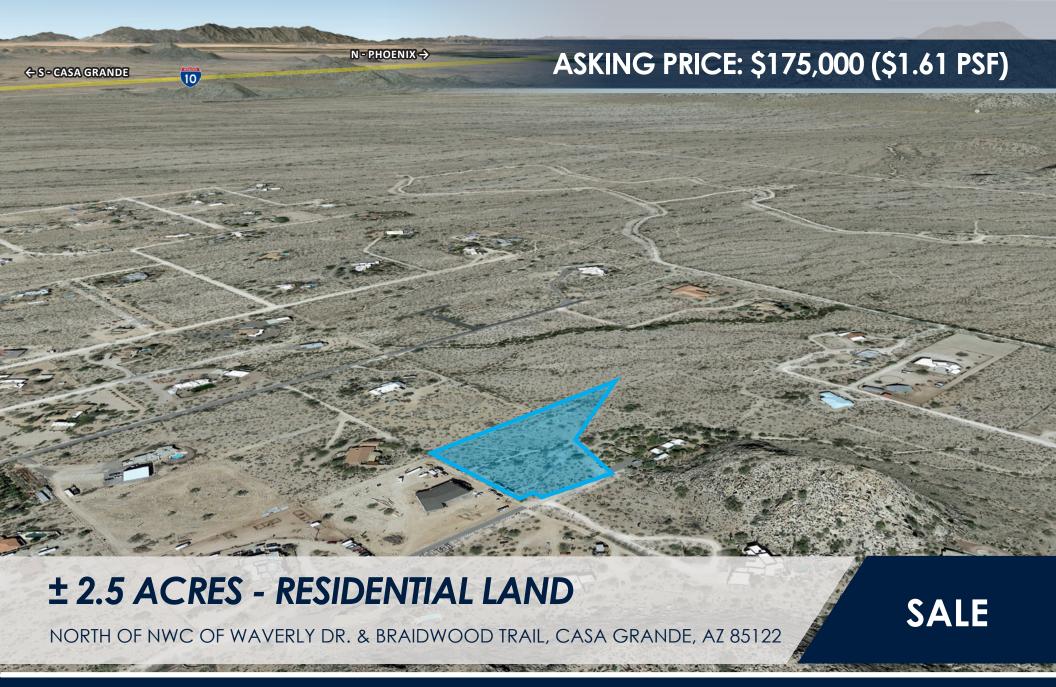

## ± 2.5 ACRES - RESIDENTIAL LAND

NORTH OF NWC OF WAVERLY DR. & BRAIDWOOD TRAIL, CASA GRANDE, AZ 85122

**SALE** 

**CASA GRANDE**RESIDENTIAL LAND

#### **EXECUTIVE SUMMARY**

| Property<br>Description | Residential Land For Sale                                                  |
|-------------------------|----------------------------------------------------------------------------|
| Location                | North of NWC of Waverly<br>Dr. & Braidwood Trail,<br>Casa Grande, AZ 85122 |
| Size (Acres)            | ± 2.5 Acres                                                                |
| Asking Rate             | \$175,000 (\$1.61 PSF)                                                     |
| Parcel                  | 509-74-027-0                                                               |
| Zoning                  | Rural Land (02RL)<br>Pinal County                                          |
| Water                   | AZ Water Company                                                           |
| Sewer                   | Septic                                                                     |
| Power Supplier          | APS                                                                        |
| Gas                     | No                                                                         |
| Rail Line               | No                                                                         |