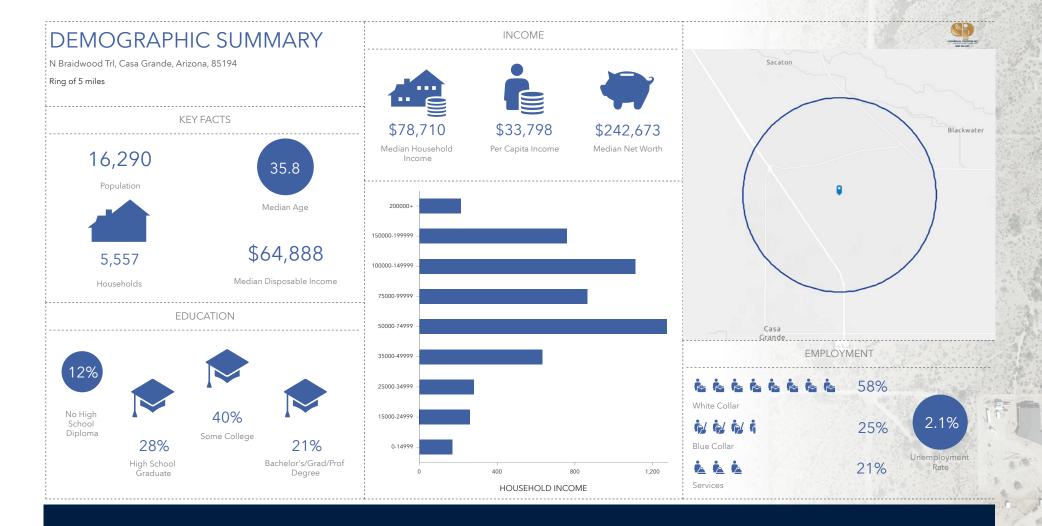

#### **EXECUTIVE SUMMARY**

| Property<br>Description | Residential Land For Sale                                                  |
|-------------------------|----------------------------------------------------------------------------|
| Location                | North of NWC of Waverly<br>Dr. & Braidwood Trail,<br>Casa Grande, AZ 85122 |
| Size (Acres)            | ± 2.5 Acres                                                                |
| Asking Rate             | \$175,000 (\$1.61 PSF)                                                     |
| Parcel                  | 509-74-027-0                                                               |
| Zoning                  | Rural Land (02RL)<br>Pinal County                                          |
| Water                   | AZ Water Company                                                           |
| Sewer                   | Septic                                                                     |
| Power Supplier          | APS                                                                        |
| Gas                     | No                                                                         |
| Rail Line               | No                                                                         |