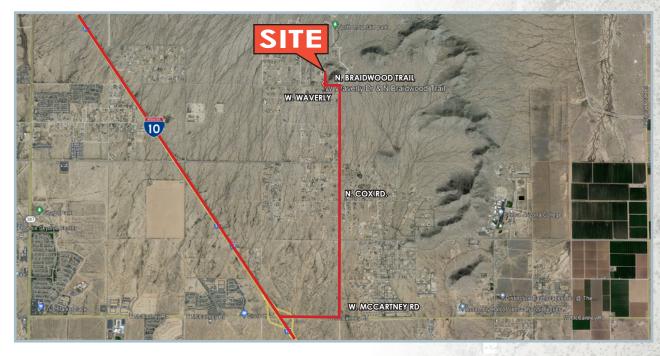

### **RESIDENTIAL LAND IN CASA GRAND**

LESS THAN 8 MILES FROM FLORENCE BLVD.

LOCATION: (VIEW DIRECTIONS ABOVE)

EXIT I-10 AT MCCARTNEY RD., GO WEST TO COX RD. THEN NORTH TO WAVERLY DR. CONTINUE WEST TO BRAIDWOOD TRL. & ARRIVE AT SUBJECT PROPERTY HEADING NORTH