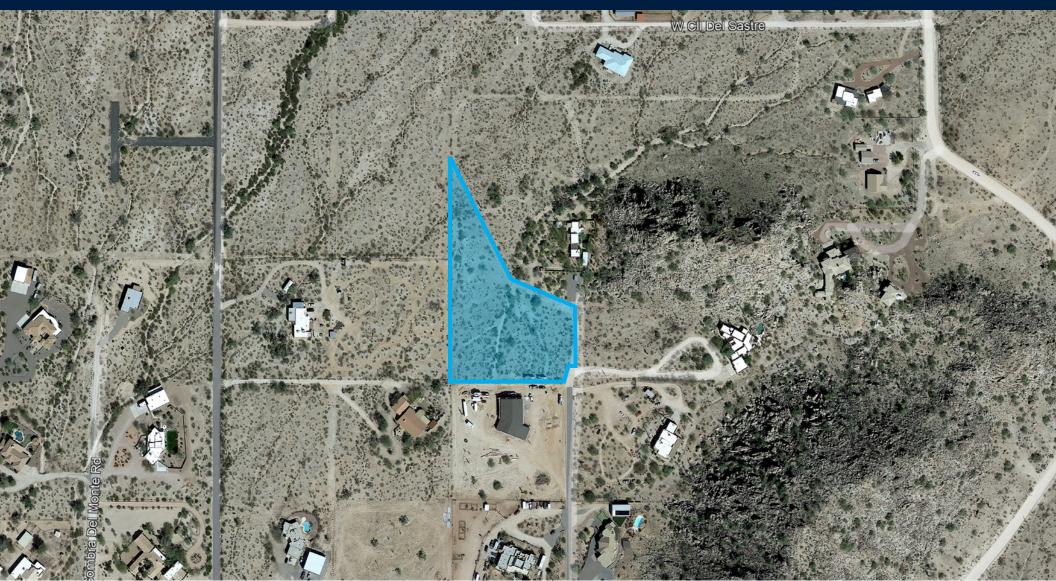

# ± 2.5 ACRES - RESIDENTIAL LAND

NORTH OF NWC OF WAVERLY DR. & BRAIDWOOD TRAIL, CASA GRANDE, AZ 85122

**SALE** 

CASA GRANDE RESIDENTIAL LAND