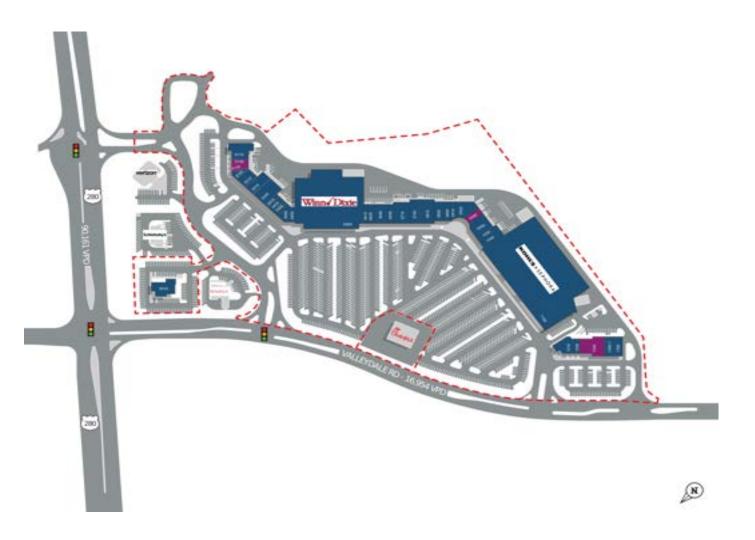

## **INVERNESS CORNERS**

500 Inverness Corners, Birmingham, AL 35242

| SUITE 0010 0140 0150 0160 0210 0310 0340 0410 0420 0430 0440 0450 0500 0610 0620 0640 0650 0710 0740 0810 0830 0850 0910 0920 0940 0950 1030 1040 1100 1210 1230 1240 | TENANT NAME Dreamland Bar-B-Q ARC Realty Available Available Manpower Orangetheory Fitness Replay My Toys Kobe Japanese Steakhouse Mathnasium Chiropractic Today State Farm Insurance M&M Jewelers The Clotherie Winn Dixie Pure Barre The Male Room Style Encore MD Wellness and Aesthetics Sola Salon Studios Susan's Hallmark Shop On Tap Sports Cafe WingStop H&R Block Crave Hair Studio The Mellow Mushroom Available Kyu Ramen & TBaar Nail Star Manning Sewing Kohl's & Sephora Milo's Hamburgers Enterprise Rent-A-Car Available | \$F<br>6,191<br>4,800<br>1,200<br>1,160<br>3,004<br>3,504<br>5,400<br>1,200<br>1,800<br>1,424<br>1,755<br>54,000<br>1,600<br>1,600<br>4,000<br>4,000<br>4,850<br>3,200<br>1,600<br>1,459<br>5,287<br>1,349<br>4,635<br>1,850<br>2,850<br>92,641<br>3,526<br>1,200<br>6,350 |
|-----------------------------------------------------------------------------------------------------------------------------------------------------------------------|-------------------------------------------------------------------------------------------------------------------------------------------------------------------------------------------------------------------------------------------------------------------------------------------------------------------------------------------------------------------------------------------------------------------------------------------------------------------------------------------------------------------------------------------|----------------------------------------------------------------------------------------------------------------------------------------------------------------------------------------------------------------------------------------------------------------------------|
| 1210<br>1230                                                                                                                                                          | Milo's Hamburgers<br>Enterprise Rent-A-Car                                                                                                                                                                                                                                                                                                                                                                                                                                                                                                | 3,526<br>1,200                                                                                                                                                                                                                                                             |
|                                                                                                                                                                       |                                                                                                                                                                                                                                                                                                                                                                                                                                                                                                                                           |                                                                                                                                                                                                                                                                            |

 $\blacksquare$  Available  $\square$  Available soon  $\blacksquare$  Leased  $\square$  Nap (Not a Part)