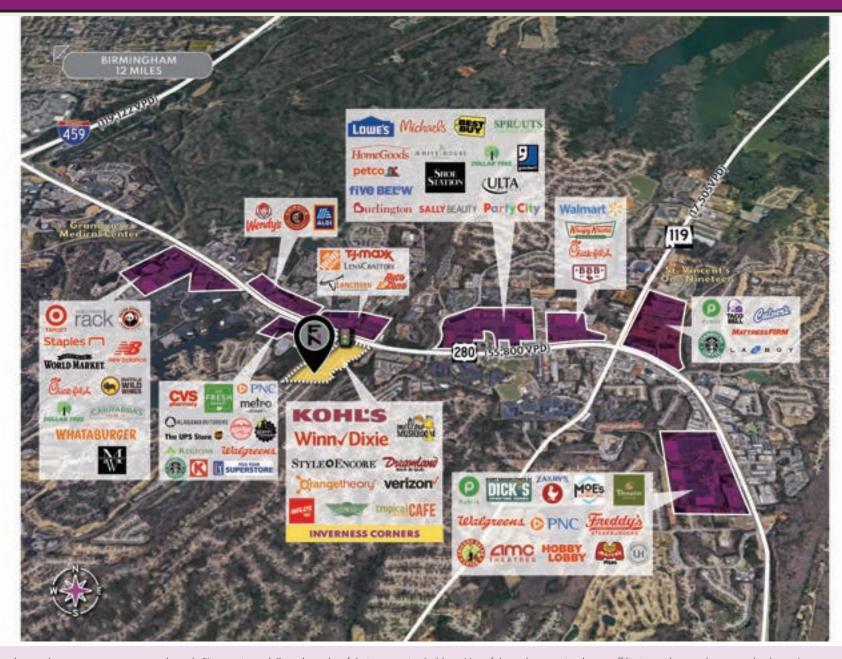

## **PROPERTY FEATURES**

- Inverness Corners is a 241,925 SF shopping center anchored by a 54,000 SF Winn Dixie grocery store as well as a 92,641 SF Kohls/ Sephora.
- The center features a high-quality tenant roster including Orange Theory, Mellow Mushroom, WingStop, H&R Block and Enterprise.
- Located in a densely populated and affluent retail corridor approx. 11 miles south of downtown Birmingham, Inverness Corners benefits from the area's strong demographics -- within a 5-mile radius resides a population of over 93,000 individuals with an average HH income of more than \$163,000.
- Situated at the signalized intersection along US-280 and Valeydale Road, the property is highly visible to a combined traffic count of over 106,000 VPD.