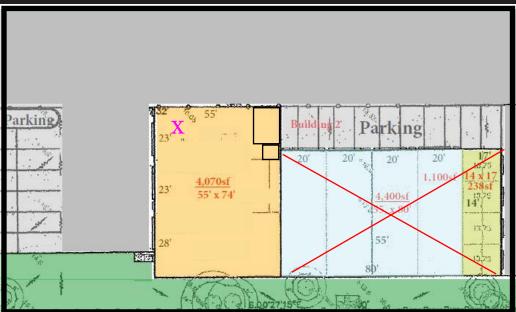

## Mid Pinellas - Warehouse Facility

For lease 4,070sf warehouse building \$4,500 month

Central location, easy access to all of Pinellas. Good power available 3 Big 12 x 14 doors small office and 1 bathroom