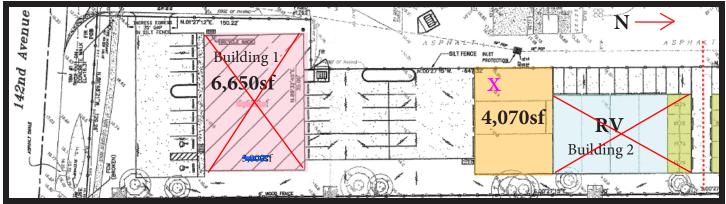

## Mid Pinellas - Warehouse Facility

For lease 4,070sf warehouse building \$4,500 month

Central location, easy access to all of Pinellas. Good power available 3 Big 12 x 14 doors small office and 1 bathroom