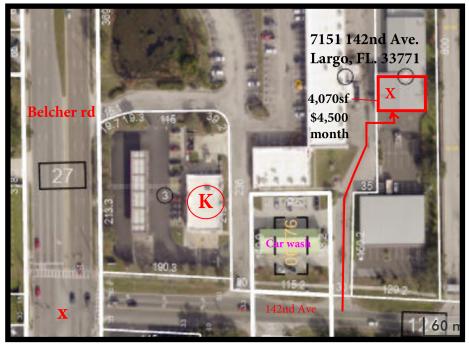

## Mid Pinellas - Warehouse Facility

For lease 4,070sf warehouse building \$4,500 month

Central location, easy access to all of Pinellas. Good power available 3 Big 12 x 14 doors small office and 1 bathroom

7151 142nd Ave. Largo Fl. 33771

Target Commercial Realty *Michael R. Schweiger* Phone (727) 481-8009

E-mail: mschweiger@tampabay.rr.com

The information contained herein is for informational purposes only, from sources deemed reliable, but with no warranties or representations, either expressed or implied, as to the accuracy and completeness and is offered subject to withdrawal, cancellation, or modification without notice. Interested parties must conduct independent investigations of all information.