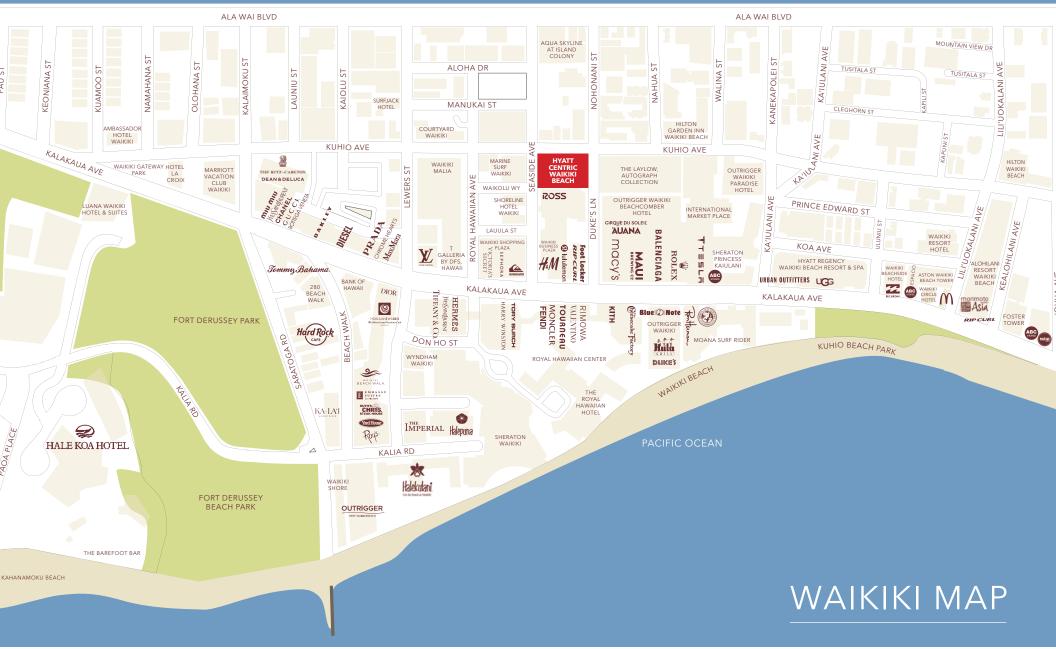

## THE HYATT CENTRIC WAIKIKI BEACH is a

230 room upscale hotel, located on the corner of Kuhio Avenue and Seaside Avenue. Cotenants include Nordstrom Rack, Duke's Lane Market & Eatery, Starbucks Reserve, American Savings Bank and Ice Monster.

## WAIKIKI MARKET HIGHLIGHTS

**30,787** Visitor Lodging Units 22,731+

Waikiki Hotel Rooms

99,194

**30,441** Average Daily

Average Daily Visitor A Population On-island

Average Daily Local Population

**21,869** Average Daily

Employees

**1.5 Million+** Square Feet

of Retail GLA

Waikiki Retail: Dior, Louis Vuitton, Gucci, Chanel, Hermès, Rolex, Yves Saint Laurent, Fendi, Balenciaga, Tiffany & Co., Valentino, Bottega Veneta, Prada, Moncler, Tesla, Jimmy Choo, Kith, Harry Winston, Salvatore Ferragamo, DFS, H&M, Urban Outfitters, Sephora, Victoria's Secret, UGG, Ross, Macy's, Quiksilver, Rip Curl, Volcom and many more

Waikiki Restaurants: The Cheesecake Factory, Tommy Bahama, P.F. Chang's, Hard Rock Cafe, Ruth's Chris Steak House, Yard House, Duke's Waikiki, Maui Brewing Co., Roy's, Paia Fish Market, StripSteak Waikiki, Marugame Udon, Poké Bar, Morimoto Asia and many more