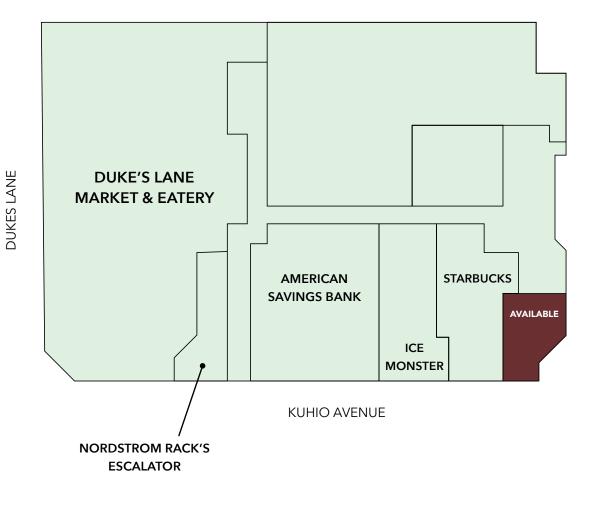

## THE HYATT CENTRIC WAIKIKI BEACH is a

230 room upscale hotel, located on the corner of Kuhio Avenue and Seaside Avenue. Cotenants include Nordstrom Rack, Duke's Lane Market & Eatery, Starbucks Reserve, American Savings Bank and Ice Monster.

**LEASING DIAGRAM** GROUND FLOOR

ROGER B. LYONS (B) (808) 469-4330 ROGER@THEBEALLCORPORATION.COM JULIA MATSUURA (S)

(808) 469-4308 JULIA@THEBEALLCORPORATION.COM ALA WAI CANAL

ROGER B. LYONS (B) (808) 469-4330 ROGER@THEBEALLCORPORATION.COM JULIA MATSUURA (S) (808) 469-4308