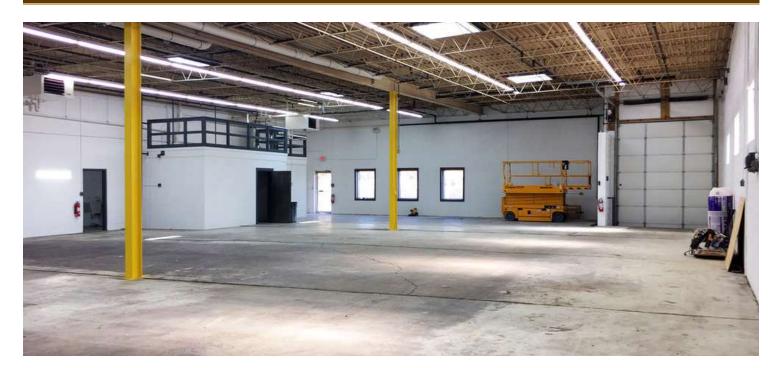

#### **PROPERTY OVERVIEW**

- 11,800 SF Total Building Size
- 5,900 SF Unit Available
- 15' Clear Ceiling
- 1 Exterior Dock
- 1 Drive-in Door (10' x 12')
- 600 Amp, 208 Volt, 3 Phase Power
- 6 Car Stalls
- Lease Rate: \$5,300/Month Modified Gross