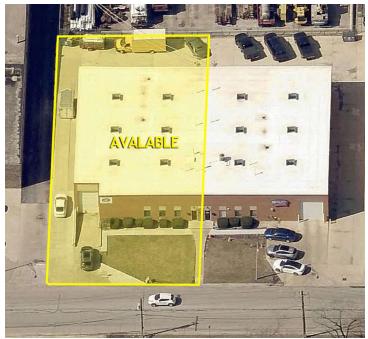

#### **PROPERTY OVERVIEW**

- 11,800 SF Total Building Size
- 5,900 SF Unit Available
- 15' Clear Ceiling
- 1 Exterior Dock
- 1 Drive-in Door (10' x 12')
- 600 Amp, 208 Volt, 3 Phase Power
- 6 Car Stalls
- Lease Rate: \$5,300/Month Modified Gross