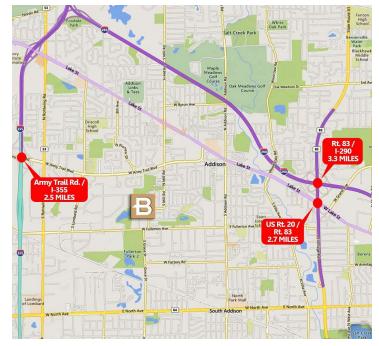

#### LOCATION DESCRIPTION

Established industrial park location with easy access to major transportation routes via nearby Rt. 53 (Rohlwing Rd.), I-355, US Rt. 20 and I-290.