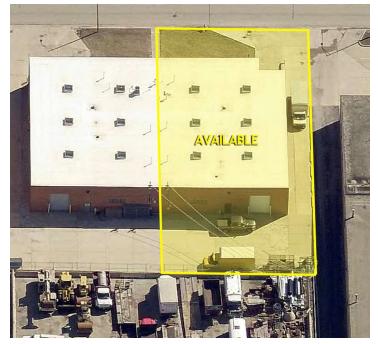

# **5,900 SF** Industrial Property For Lease

## 310 LA LONDE AVE., UNIT A, ADDISON, IL 60101

#### **PROPERTY OVERVIEW**

- 11,800 SF Total Building Size
- 5,900 SF Unit Available
- 15' Clear Ceiling
- 1 Exterior Dock
- 1 Drive-in Door (10' x 12')
- 600 Amp, 208 Volt, 3 Phase Power
- 6 Car Stalls
- Lease Rate: \$5,300/Month Modified Gross