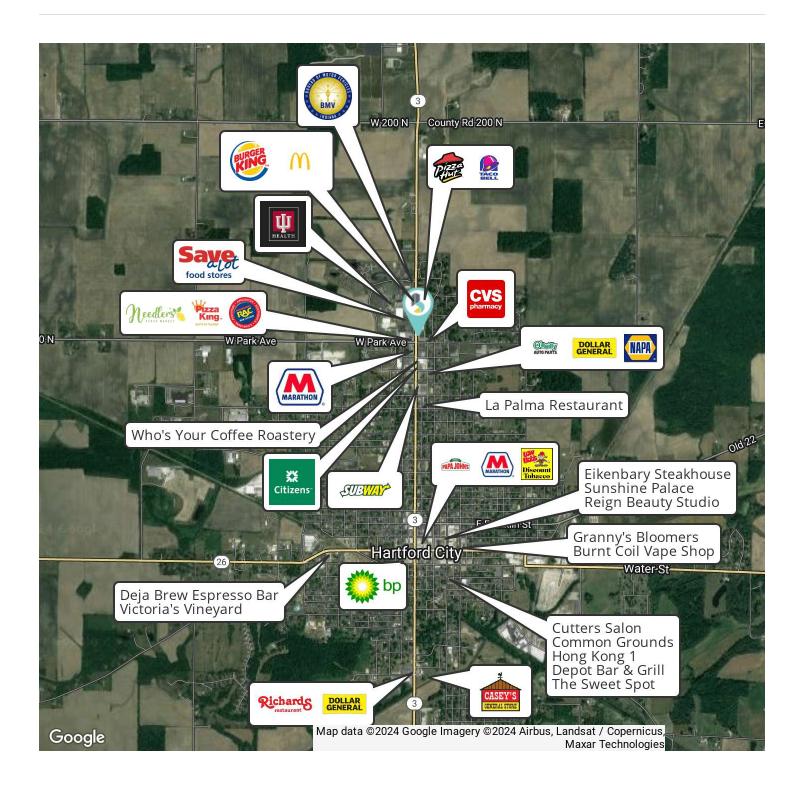

## PROPERTY HIGHLIGHTS

- Former YMCA located less than a mile from IU-Blackford Hospital
- · Neighboring tenants include Needler's Fresh Market, Pizza King and Rent-A-Center
- · Busy shopping center with ample parking
- Great visibility from N. Walnut St.
- NNN Charges = \$3.50/SF