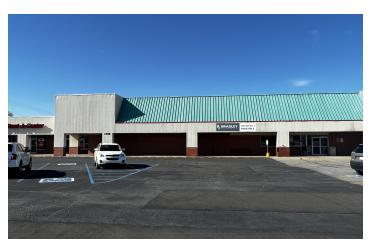

## PROPERTY HIGHLIGHTS

- Former YMCA located less than a mile from IU-Blackford Hospital
- · Neighboring tenants include Needler's Fresh Market, Pizza King and Rent-A-Center
- · Busy shopping center with ample parking
- Great visibility from N. Walnut St.
- NNN Charges = \$3.50/SF

## 1709 N. WALNUT, HARTFORD CITY, IN 47348

**LEASE** 

RETAIL

## 1709 N. WALNUT, HARTFORD CITY, IN 47348

**LEASE** 

**RETAIL** 

## 1709 N. WALNUT, HARTFORD CITY, IN 47348

LEASE

RETAIL

| POPULATION           | I MILE   | 2 MILES  | 3 MILES  |
|----------------------|----------|----------|----------|
| Total Population     | 4,375    | 5,945    | 6,605    |
| Average Age          | 38.9     | 41.5     | 42.4     |
| Average Age (Male)   | 35.8     | 39.0     | 39.5     |
| Average Age (Female) | 41.5     | 43.3     | 44.1     |
| HOUSEHOLDS & INCOME  | I MILE   | 2 MILES  | 3 MILES  |
| Total Households     | 2,180    | 2,989    | 3,324    |
| # of Persons per HH  | 2.0      | 2.0      | 2.0      |
| Average HH Income    | \$42,702 | \$46,465 | \$47,604 |
| Average House Value  | \$58,048 | \$68,965 | \$75,036 |