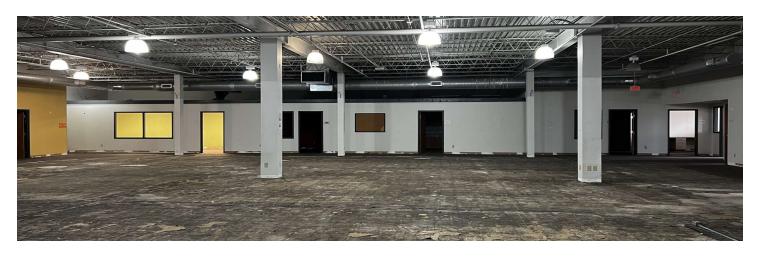

| LEASE RATE     | \$8.50 SF/YR (NNN) |  |
|----------------|--------------------|--|
| Available SF:  | 12,500 SF          |  |
|                | ,                  |  |
| Lot Size:      | 1.62 Acres         |  |
| Building Size: | 16,100 SF          |  |