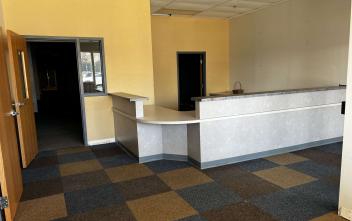

## PROPERTY HIGHLIGHTS

- Former YMCA located less than a mile from IU-Blackford Hospital
- · Neighboring tenants include Needler's Fresh Market, Pizza King and Rent-A-Center
- · Busy shopping center with ample parking
- Great visibility from N. Walnut St.
- NNN Charges = \$3.50/SF

| LEASE RATE     | \$8.50 SF/YR (NNN) |  |
|----------------|--------------------|--|
| Available SF:  | 12,500 SF          |  |
|                | ,                  |  |
| Lot Size:      | 1.62 Acres         |  |
| Building Size: | 16,100 SF          |  |