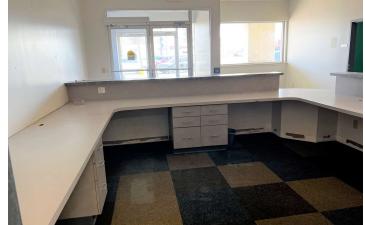

| LEASE RATE     | \$8.50 SF/YR (NNN) |  |
|----------------|--------------------|--|
| Available SF:  | 12,500 SF          |  |
|                | ,                  |  |
| Lot Size:      | 1.62 Acres         |  |
| Building Size: | 16,100 SF          |  |