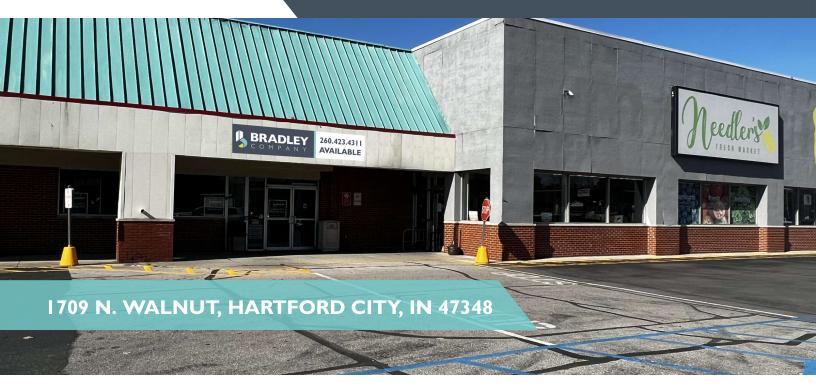

# **HARTFORD CITY RETAIL**

## PROPERTY HIGHLIGHTS

- Former YMCA located less than a mile from IU-Blackford Hospital
- · Neighboring tenants include Needler's Fresh Market, Pizza King and Rent-A-Center
- · Busy shopping center with ample parking
- Great visibility from N. Walnut St.
- NNN Charges = \$3.50/SF

## 1709 N. WALNUT, HARTFORD CITY, IN 47348

**LEASE** 

RETAIL