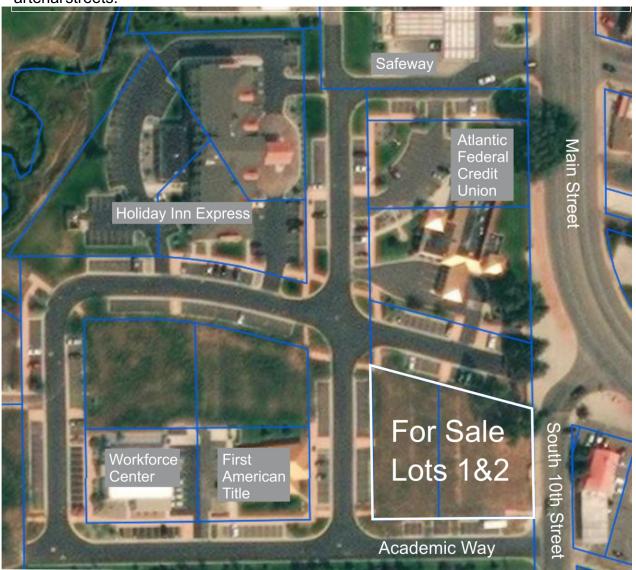

## 1002-1016 Academic Way, Lander, WY 82520 Sales Price: \$375,000.00

Legal Description: Lots 1 & 2, Lander Business Park, Lander, WY 82520

**Zoning: Commercial** 

Acres: .78

Utilities: All utilities are on or near the property line.

The Lander Business Park is an excellent location for retail, medical, hospitality, restaurants and service businesses. This location has frontage exposure to Main Street, South 10th Street and Academic Way. The business park provides for easy access to arterial streets.