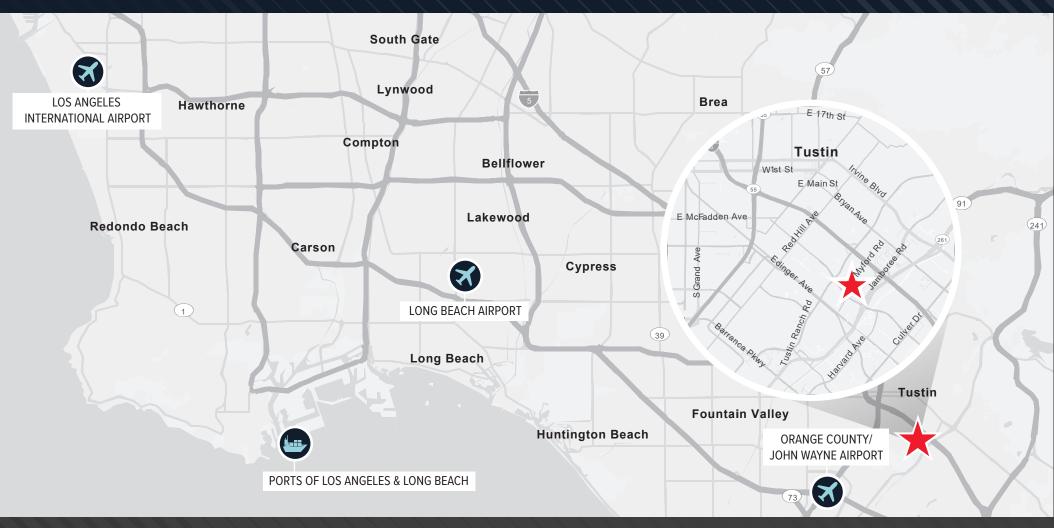

### MYFORD ROAD - TUSTIN, CALIFORNIA -

### **Demographic Analysis**

HOUSEHOLD INCOME WITHIN A 10 MILE RADIUS \$136,623

**RESIDENTS WITHIN A 15 MILE RADIUS** 2.8+ Million

For more information, please contact:

**RICK ELLISON, SIOR** CA License 01196428 +1 949 930 9231