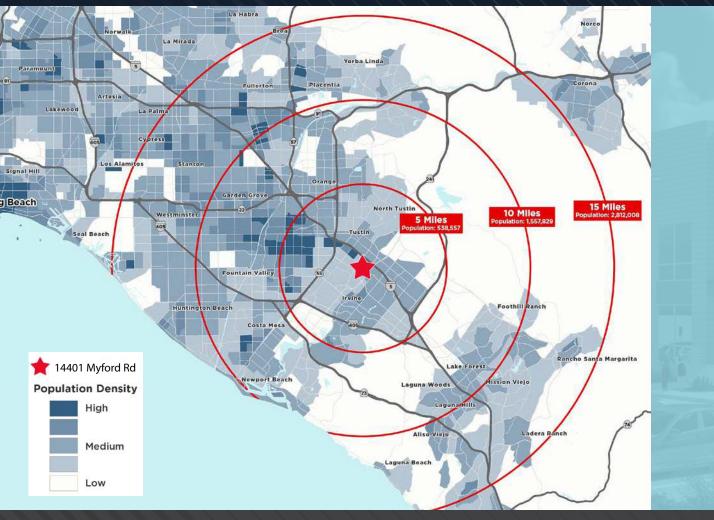

### **Demographic Analysis**

HOUSEHOLD INCOME WITHIN A 10 MILE RADIUS \$136,623

**RESIDENTS WITHIN A 15 MILE RADIUS** 2.8+ Million

For more information, please contact:

**RICK ELLISON, SIOR** CA License 01196428 +1 949 930 9231