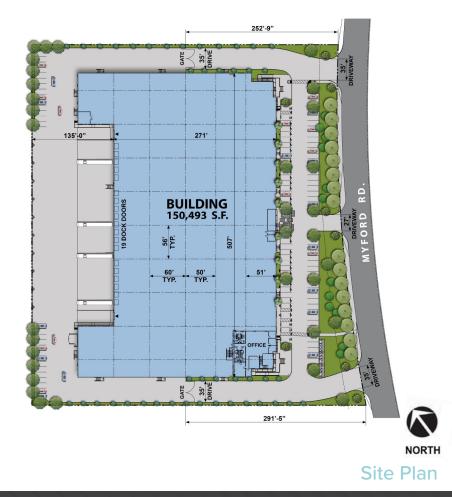

### **Project Specifications**

| Building           | ±150,493 square feet (±271' deep x ±507' long)                                                             |
|--------------------|------------------------------------------------------------------------------------------------------------|
| Office             | $\pm$ 9,340 SF of 2-story office (1st Floor Office - $\pm$ 5,034 SF and 2nd Floor Office - $\pm$ 4,306 SF) |
| Clearance Height   | 36' minimum warehouse clearance height                                                                     |
| Column Spacing     | 56' x 60' with 60' deep speed bay                                                                          |
| Slab               | 7" thick, 4,000 PSI                                                                                        |
| Skylights          | 2.5% skylights                                                                                             |
| Fire Protection    | ESFR sprinkler system                                                                                      |
| Dock Doors         | 19 - 9'x10' dock doors                                                                                     |
| Grade Level Doors  | 2 - 12'x14' grade level doors                                                                              |
| Parking            | 102 auto parking stalls                                                                                    |
| Site Paving        | 100% concrete paving                                                                                       |
| Truck Court        | ±135' depth (fenced/secured/gated)                                                                         |
| Electrical Service | 2,000 amp switchgear (480/277 volt, 3-phase) with 4,000 amp UGPS                                           |